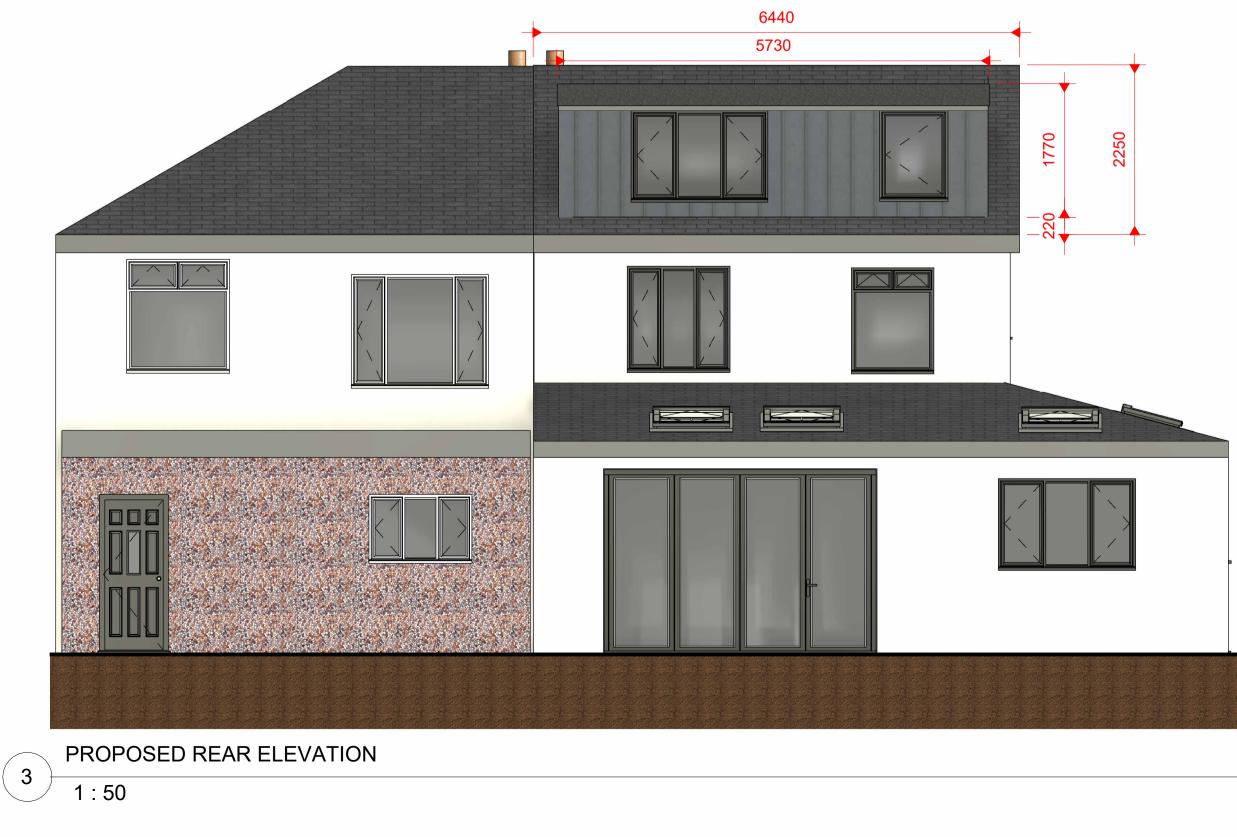

All 1st floor windows to be changed to annodized grey to match ground floor and front elevation.

| No.                                                             | Description | Date |
|-----------------------------------------------------------------|-------------|------|
|                                                                 |             |      |
|                                                                 |             |      |
|                                                                 |             |      |
|                                                                 |             |      |
|                                                                 |             |      |
|                                                                 |             |      |
|                                                                 |             |      |
|                                                                 |             |      |
|                                                                 |             |      |
|                                                                 |             |      |
| CLIENT: Mr and Mrs Emery<br>10 Chatburn Park Drive<br>Clitheroe |             |      |