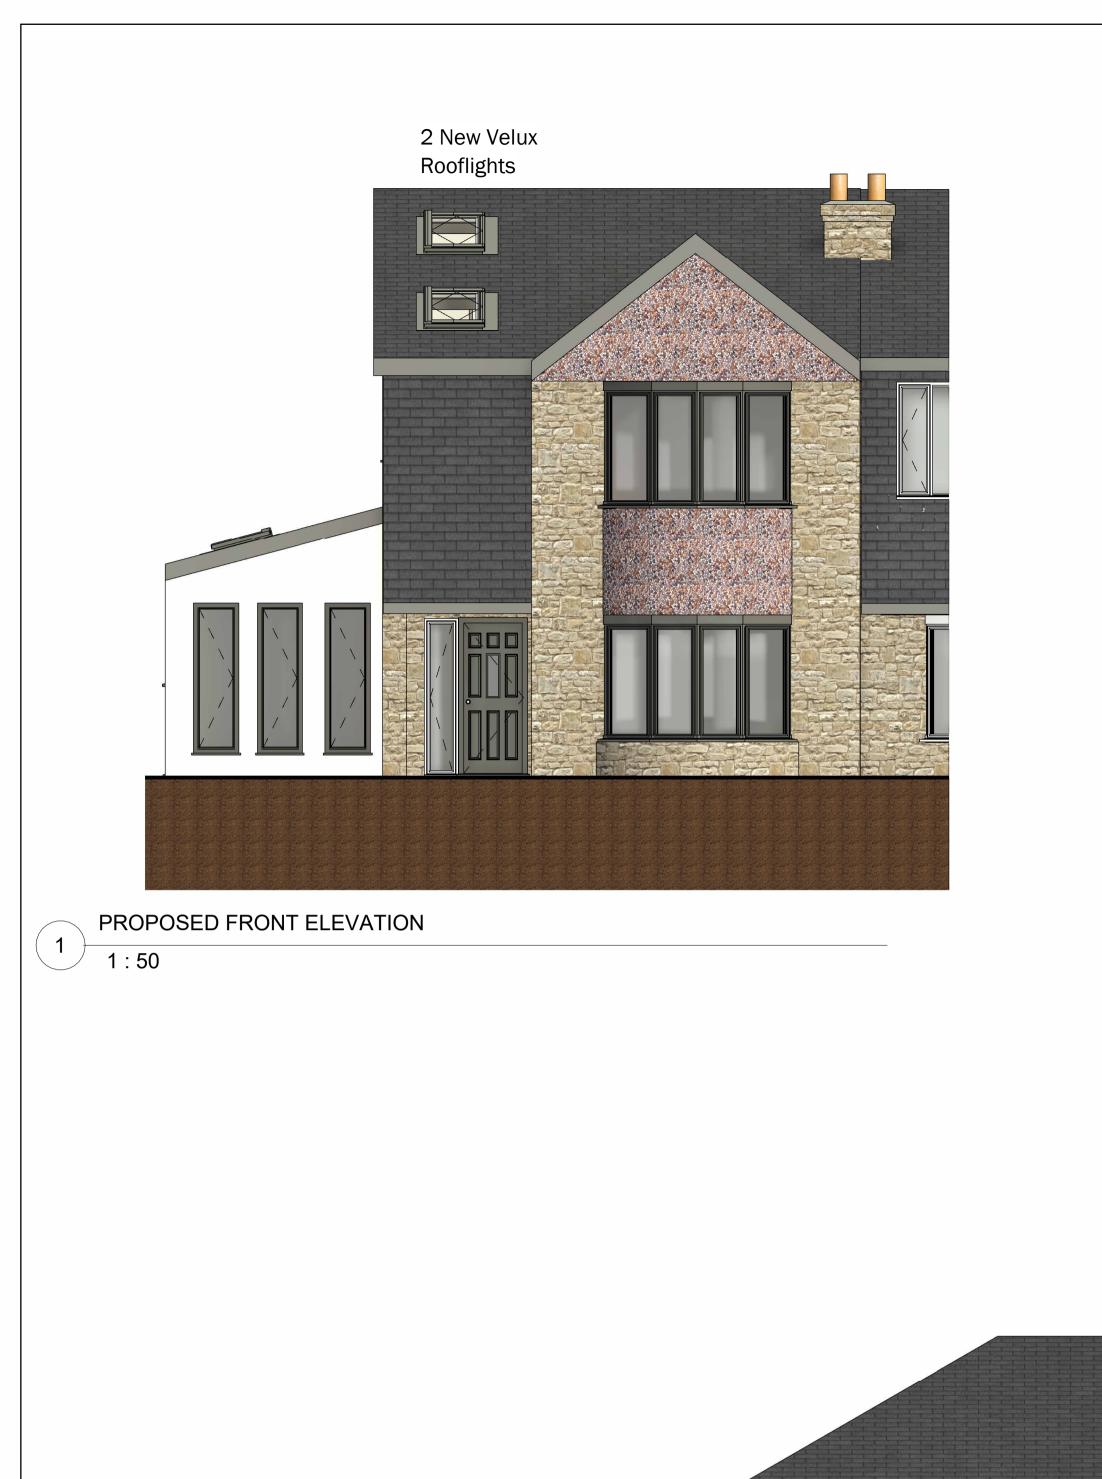

All 1st floor windows to be changed to annodized grey to match ground floor and front elevation.

| No.                                                             | Description | Date |
|-----------------------------------------------------------------|-------------|------|
|                                                                 |             |      |
|                                                                 |             |      |
|                                                                 |             |      |
|                                                                 |             |      |
|                                                                 |             |      |
|                                                                 |             |      |
|                                                                 |             |      |
|                                                                 |             |      |
|                                                                 |             |      |
|                                                                 |             |      |
| CLIENT: Mr and Mrs Emery<br>10 Chatburn Park Drive<br>Clitheroe |             |      |