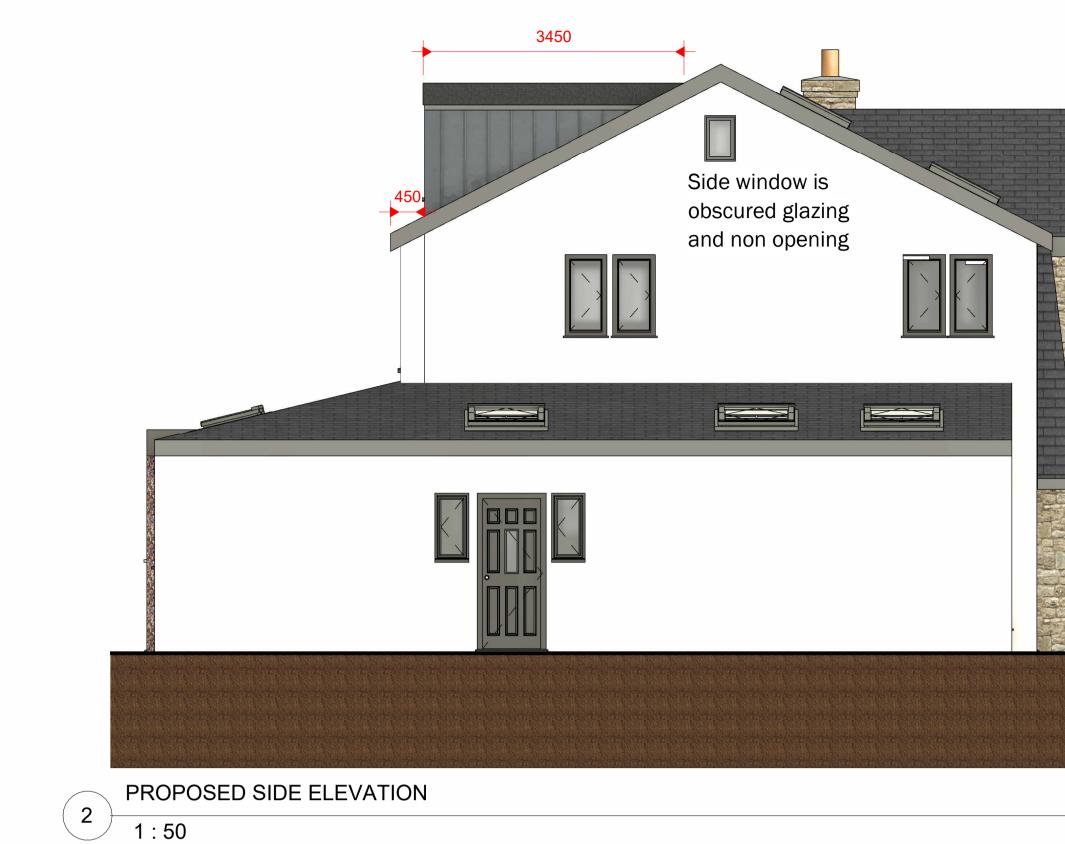

## www.peterhitchenarchitects.co.uk

NOTES: Standing Seam Zinc Cladding for dormer

White k render on gable end to match existing.

Concrete Tiled roof to match existing

Fiberglass roof finish to dormer

Grey UPVC Windows for dormer and gable end