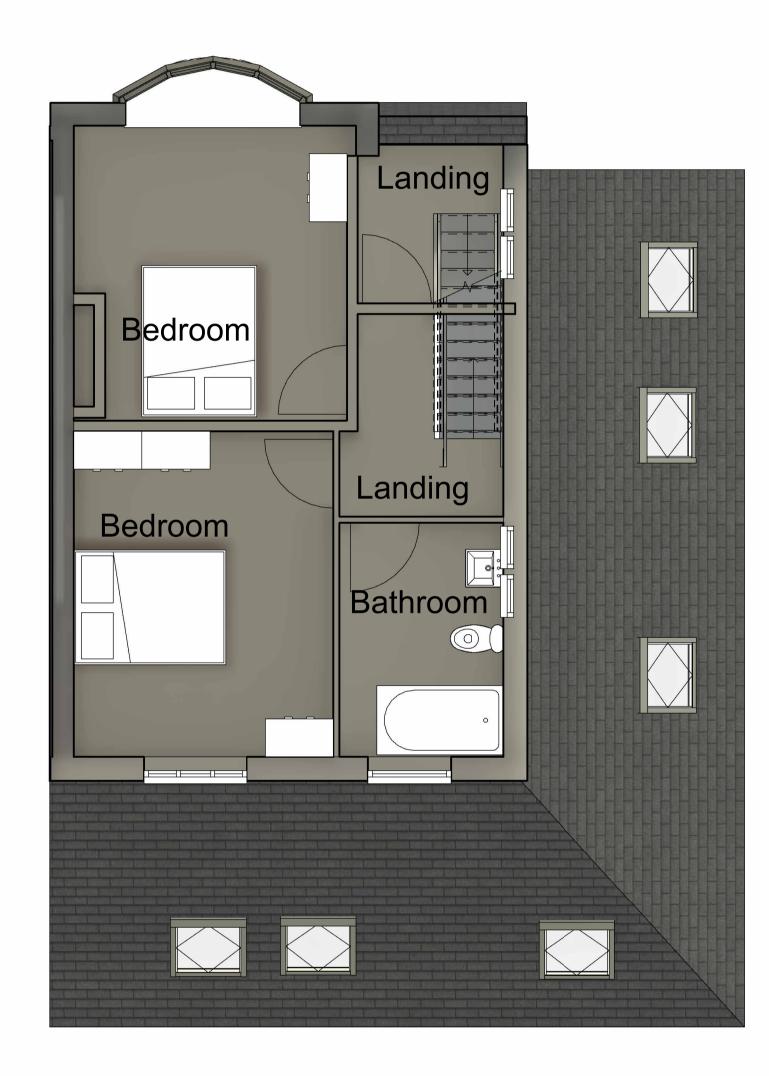

1 PROPOSED FIRST FLOOR 2 1:50

2 PROPOSED SECOND FLOOR

## PROPOSED FLOOR **PLANS**

| A1.4           |          |
|----------------|----------|
| Checked by     | PH       |
| Drawn by       | LW       |
| Date           | 04/01/23 |
| Project number | PHA/647  |
|                |          |