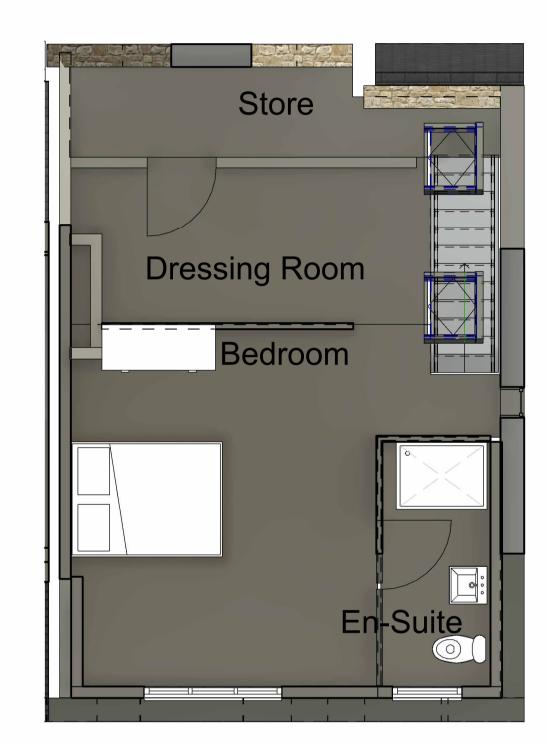

## PROPOSED FLOOR **PLANS**

| A1.4           |          |
|----------------|----------|
| Checked by     | PH       |
| Drawn by       | LW       |
| Date           | 04/01/23 |
| Project number | PHA/647  |
|                |          |