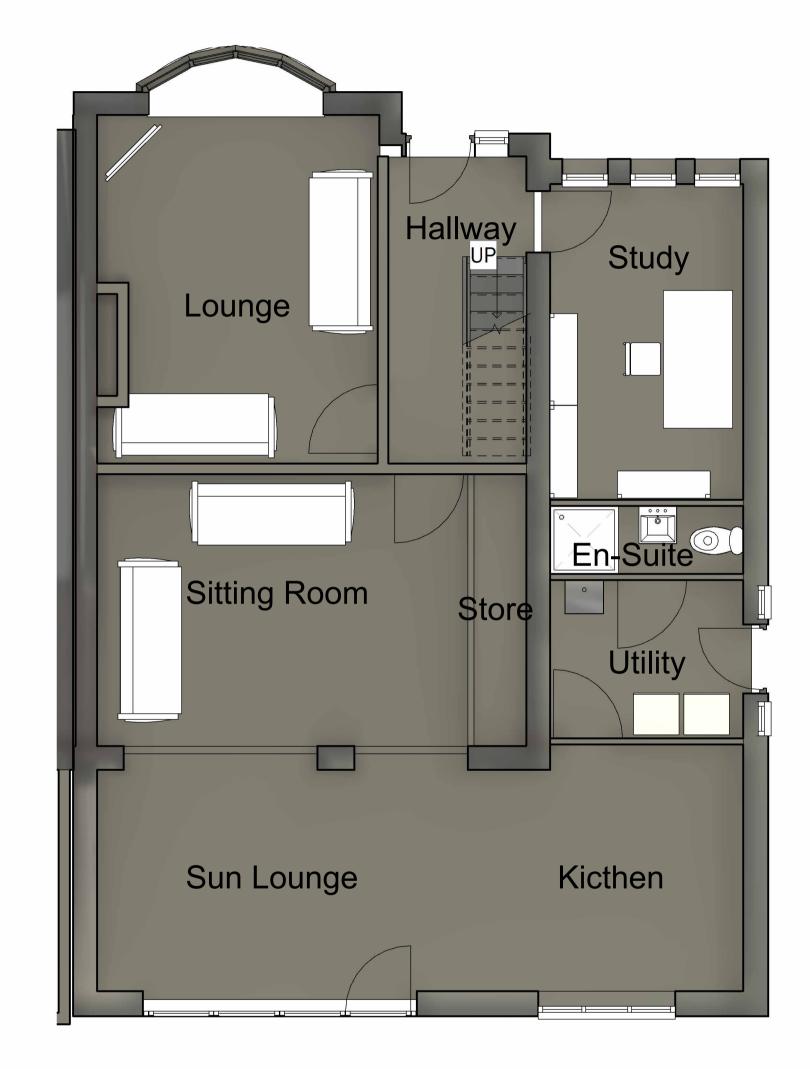

1 PROPOSED FIRST FLOOR 2 1:50

2 PROPOSED SECOND FLOOR

## PROPOSED FLOOR **PLANS**

| A1.4           |          |
|----------------|----------|
| Checked by     | PH       |
| Drawn by       | LW       |
| Date           | 04/01/23 |
| Project number | PHA/647  |
|                |          |