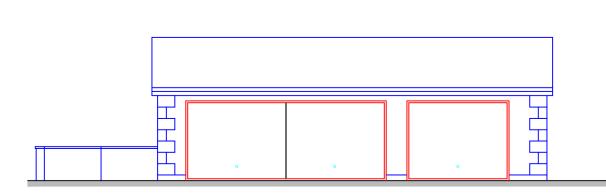

## FRONT ELEVATION

REAR ELEVATION

10

SIDE ELEVATION - FACING WEST

DRAWING FOR INFORMATION PURPOSES ONLY This drawing and all its dimensions to be checked and verified by the contractor prior to work commencing on site. for clarification of queries contact studio John Bridge Ltd. (www.studiojohnbridge.co.uk) Contractor to ensure that all proposed materials are to Local Authority Approval. The Contractor shall take into account everything necessary for the proper execution of the works including all relevant Building Regulations, nhbc and British Standards where applicable, whether or not indicated on the drawings. please refer to structural and drainage designs to be prepared by others. Subject to services and statutory authority information & approval.

SIDE ELEVATION

SIDE ELEVATION

NB: ALL DRAWINGS SUBJECT TO FURTHER DETAIL AND ALL LOCAL AUTHORITY APPROVALS.

Copyright to studio John Bridge Ltd. All rights reserved. No Duplication or Reproduction allowed, unless written consent has been granted by our practice.