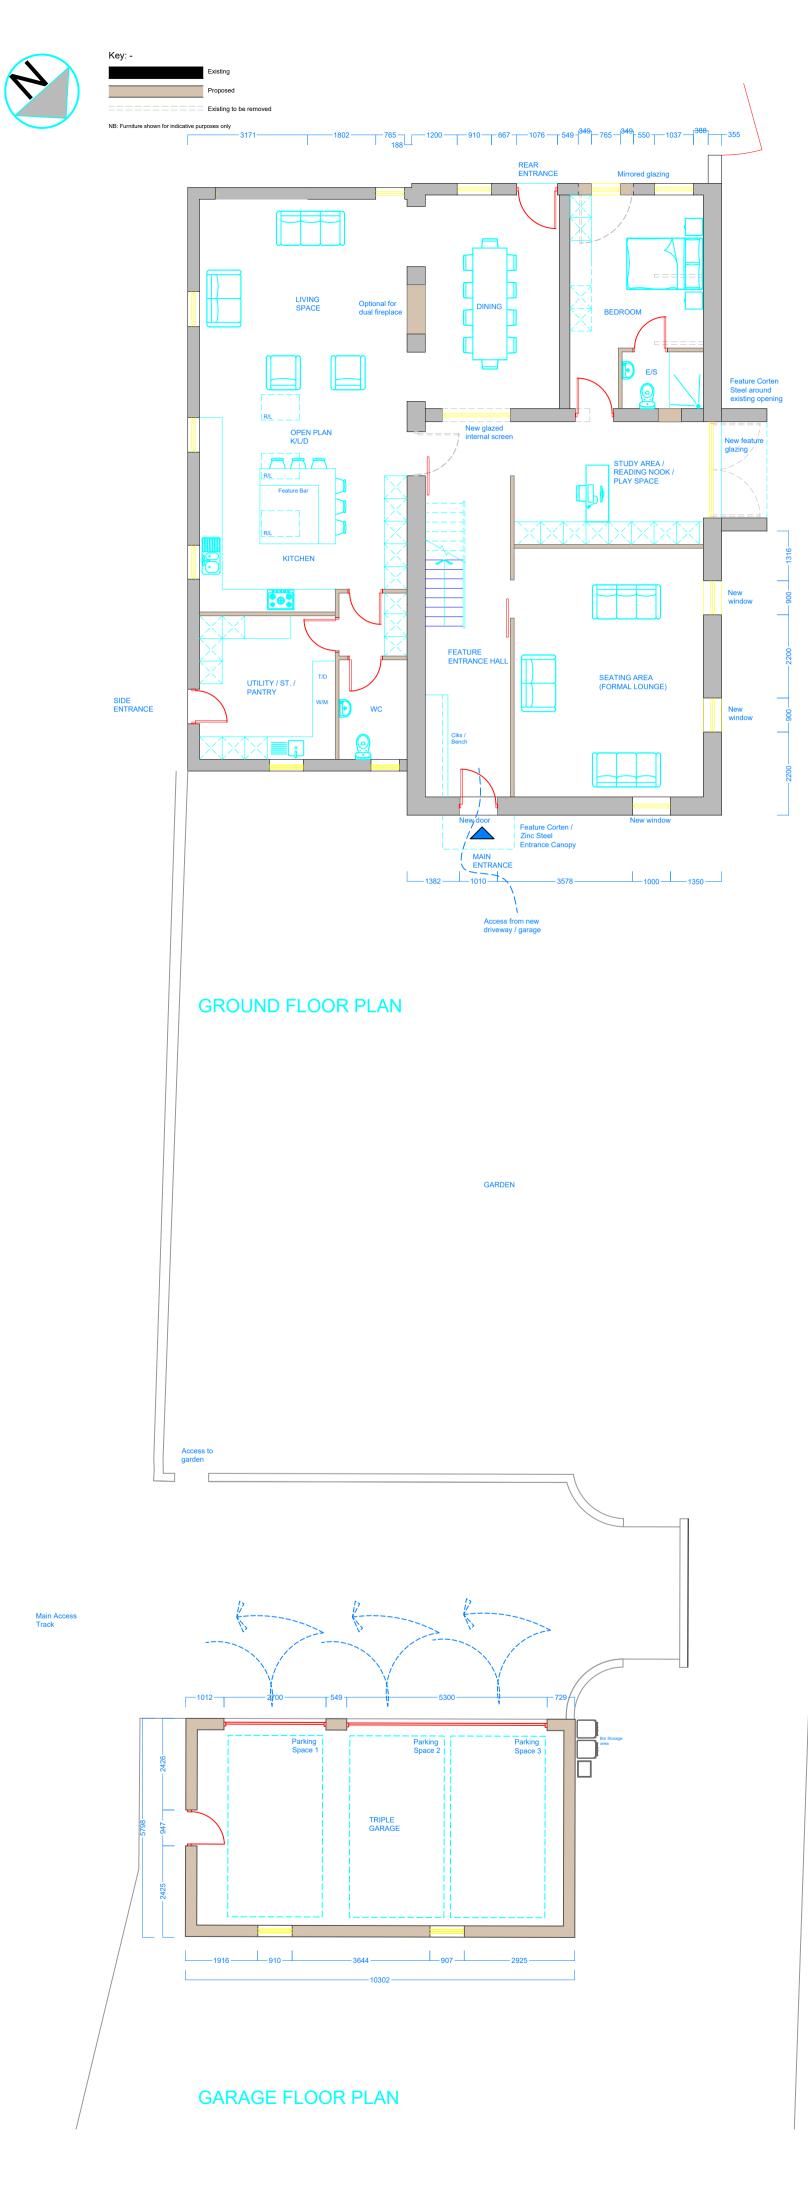

FIRST FLOOR PLAN

**REAR ELEVATION - NORTH EAST** 

FRONT ELEVATION - FACING SOUTH WEST