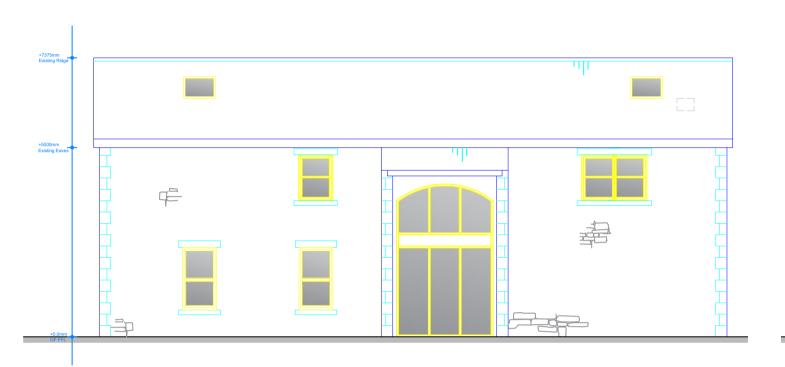

## FRONT ELEVATION

REAR ELEVATION

10

SIDE ELEVATION - FACING WEST

DRAWING FOR INFORMATION PURPOSES ONLY This drawing and all its dimensions to be checked and verified by the contractor prior to work commencing on site. for clarification of queries contact studio John Bridge Ltd. (www.studiojohnbridge.co.uk) Contractor to ensure that all proposed materials are to Local Authority Approval. The Contractor shall take into account everything necessary for the proper execution of the works including all relevant Building Regulations, nhbc and British Standards where applicable, whether or not indicated on the drawings. please refer to structural and drainage designs to be prepared by others. Subject to services and statutory authority information & approval.