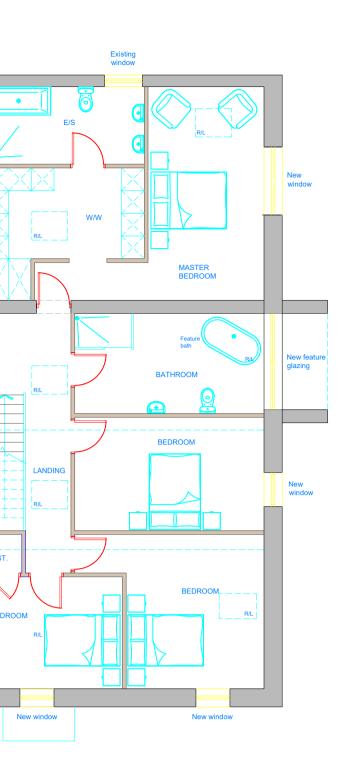

FIRST FLOOR PLAN

**REAR ELEVATION - NORTH EAST** 

FRONT ELEVATION - FACING SOUTH WEST