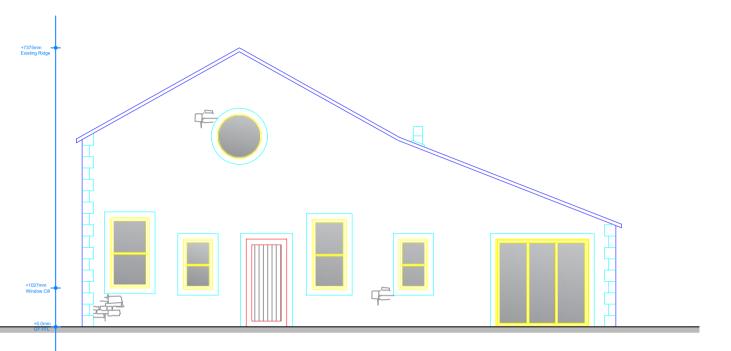

## FRONT ELEVATION

REAR ELEVATION

10

SIDE ELEVATION - FACING WEST

DRAWING FOR INFORMATION PURPOSES ONLY This drawing and all its dimensions to be checked and verified by the contractor prior to work commencing on site. for clarification of queries contact studio John Bridge Ltd. (www.studiojohnbridge.co.uk) Contractor to ensure that all proposed materials are to Local Authority Approval. The Contractor shall take into account everything necessary for the proper execution of the works including all relevant Building Regulations, nhbc and British Standards where applicable, whether or not indicated on the drawings. please refer to structural and drainage designs to be prepared by others. Subject to services and statutory authority information & approval.