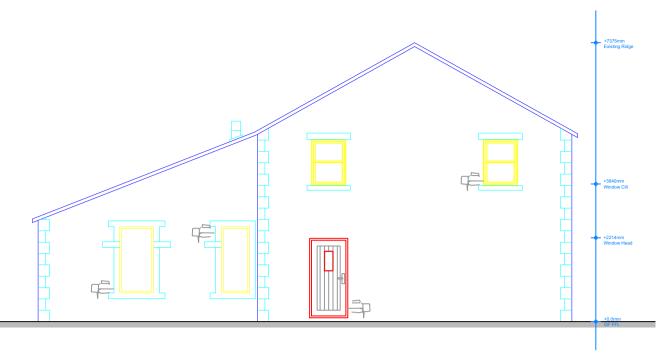

FIRST FLOOR PLAN

**REAR ELEVATION - NORTH EAST** 

FRONT ELEVATION - FACING SOUTH WEST