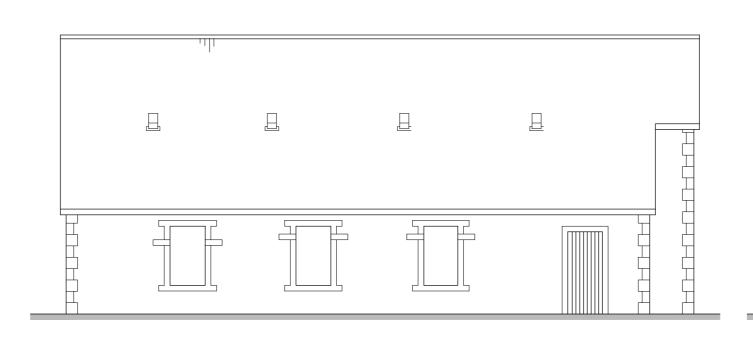

## FRONT ELEVATION

SIDE ELEVATION

SIDE ELEVATION

REAR ELEVATION

NB: ALL DRAWINGS SUBJECT TO FURTHER DETAIL AND

Mr. Oliver Wood

December 2022

1:100@A3

Existing Plans and Elevations Dwelling 02

■ ● ● STUDIO
/ ● ▲ JOHN
● ● **、** BRIDGE

ALL LOCAL AUTHORITY APPROVALS. Copyright to studio John Bridge Ltd. All rights reserved. No Duplication or Reproduction allowed, unless written consent has been granted by our practice.

Tan Yard Farm, Ribchester Road, Preston, PR3 3YA -

2264-S02