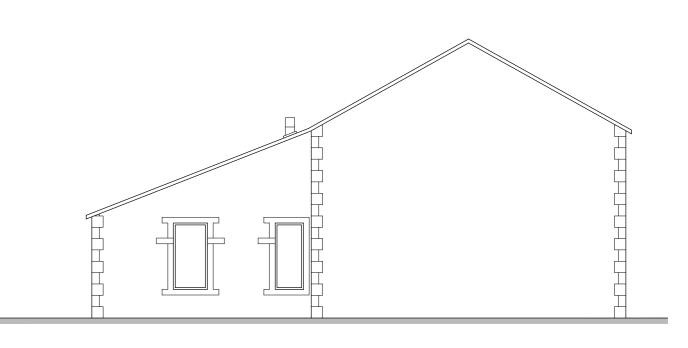

## FRONT ELEVATION

SIDE ELEVATION

SIDE ELEVATION

REAR ELEVATION

NB: ALL DRAWINGS SUBJECT TO FURTHER DETAIL AND

Mr. Oliver Wood

December 2022

1:100@A3

Existing Plans and Elevations Dwelling 02

■ ● ● STUDIO
/ ● ▲ JOHN
● ● **、** BRIDGE

ALL LOCAL AUTHORITY APPROVALS. Copyright to studio John Bridge Ltd. All rights reserved. No Duplication or Reproduction allowed, unless written consent has been granted by our practice.

Tan Yard Farm, Ribchester Road, Preston, PR3 3YA -

2264-S02