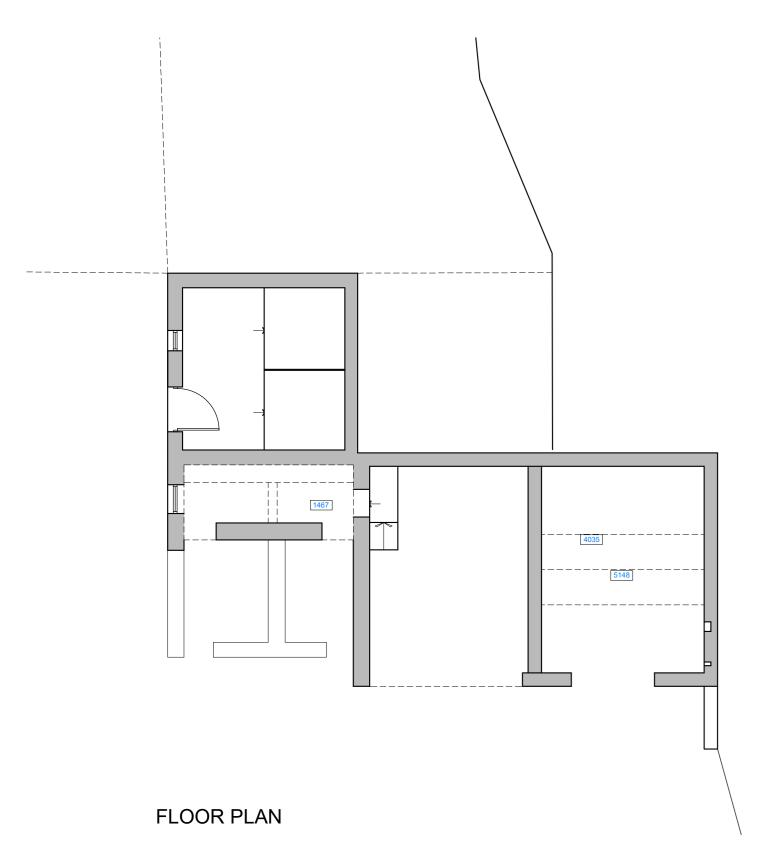

Mr. Oliver Wood Tan Yard Farm, Ribchester Road, Preston, PR3 3YA -

December 2022

Existing Plans and Elevations Dwelling 03 1:100@A3

2264-S03

■ ● ● STUDIO
/ ● ▲ JOHN
● ● **、** BRIDGE