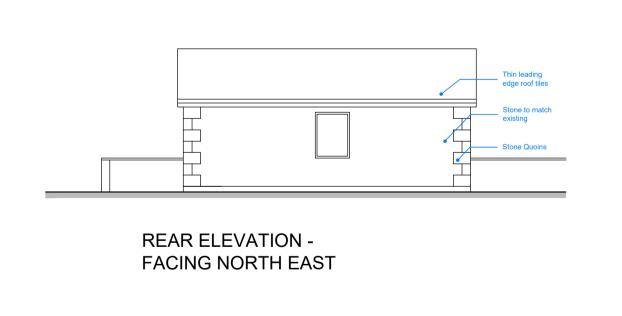

SIDE ELEVATION FACING SOUTH-EAST

FIRST FLOOR PLAN

FACING SOUTH EAST

SIDE ELEVATION -

FACING WEST

SCALE BAR 1:100

NB: ALL DRAWINGS SUBJECT TO FURTHER DETAIL AND ALL LOCAL AUTHORITY APPROVALS.

Copyright to studio John Bridge Ltd. All rights reserved. No Duplication or Reproduction allowed, unless written consent has been granted by our practice.