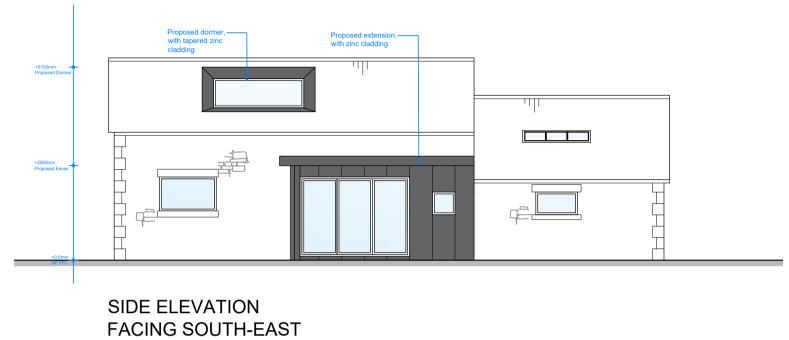

SIDE ELEVATION FACING SOUTH-EAST

FIRST FLOOR PLAN

FACING SOUTH EAST

SIDE ELEVATION -

FACING WEST

SCALE BAR 1:100

NB: ALL DRAWINGS SUBJECT TO FURTHER DETAIL AND ALL LOCAL AUTHORITY APPROVALS.

Copyright to studio John Bridge Ltd. All rights reserved. No Duplication or Reproduction allowed, unless written consent has been granted by our practice.