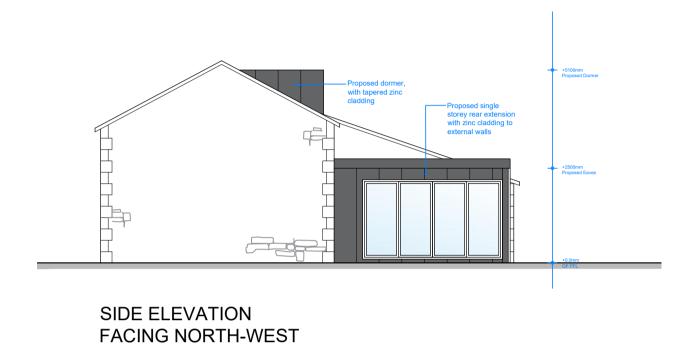

SIDE ELEVATION FACING SOUTH-EAST

FIRST FLOOR PLAN

FACING SOUTH EAST

SIDE ELEVATION -

FACING WEST

SCALE BAR 1:100

NB: ALL DRAWINGS SUBJECT TO FURTHER DETAIL AND ALL LOCAL AUTHORITY APPROVALS.

Copyright to studio John Bridge Ltd. All rights reserved. No Duplication or Reproduction allowed, unless written consent has been granted by our practice.