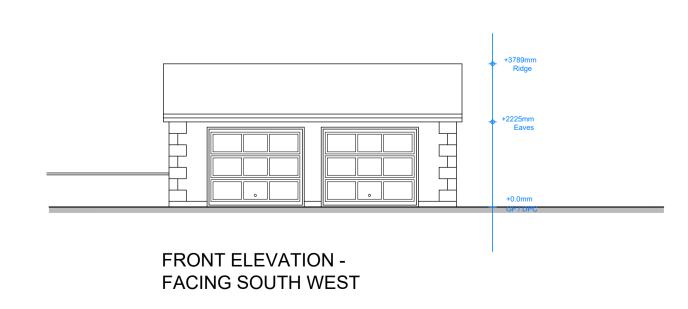

SIDE ELEVATION FACING SOUTH-EAST

FIRST FLOOR PLAN

FACING SOUTH EAST

SIDE ELEVATION -

FACING WEST

SCALE BAR 1:100

NB: ALL DRAWINGS SUBJECT TO FURTHER DETAIL AND ALL LOCAL AUTHORITY APPROVALS.

Copyright to studio John Bridge Ltd. All rights reserved. No Duplication or Reproduction allowed, unless written consent has been granted by our practice.