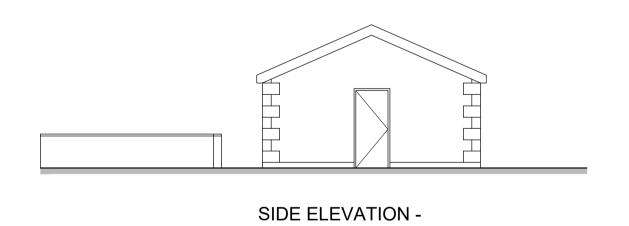

SIDE ELEVATION FACING SOUTH-EAST

FIRST FLOOR PLAN

FACING SOUTH EAST

SIDE ELEVATION -

FACING WEST

SCALE BAR 1:100

NB: ALL DRAWINGS SUBJECT TO FURTHER DETAIL AND ALL LOCAL AUTHORITY APPROVALS.

Copyright to studio John Bridge Ltd. All rights reserved. No Duplication or Reproduction allowed, unless written consent has been granted by our practice.