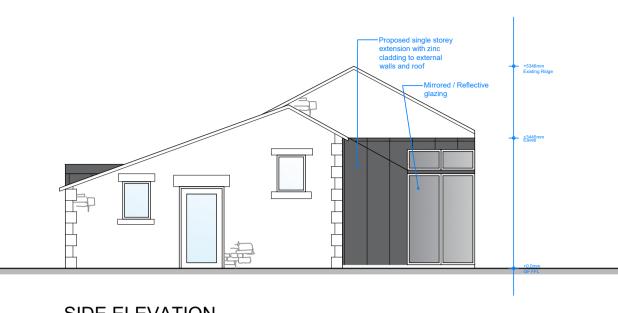

SIDE ELEVATION FACING SOUTH-EAST

FIRST FLOOR PLAN

FACING SOUTH EAST

SIDE ELEVATION -

FACING WEST

SCALE BAR 1:100

NB: ALL DRAWINGS SUBJECT TO FURTHER DETAIL AND ALL LOCAL AUTHORITY APPROVALS.

Copyright to studio John Bridge Ltd. All rights reserved. No Duplication or Reproduction allowed, unless written consent has been granted by our practice.