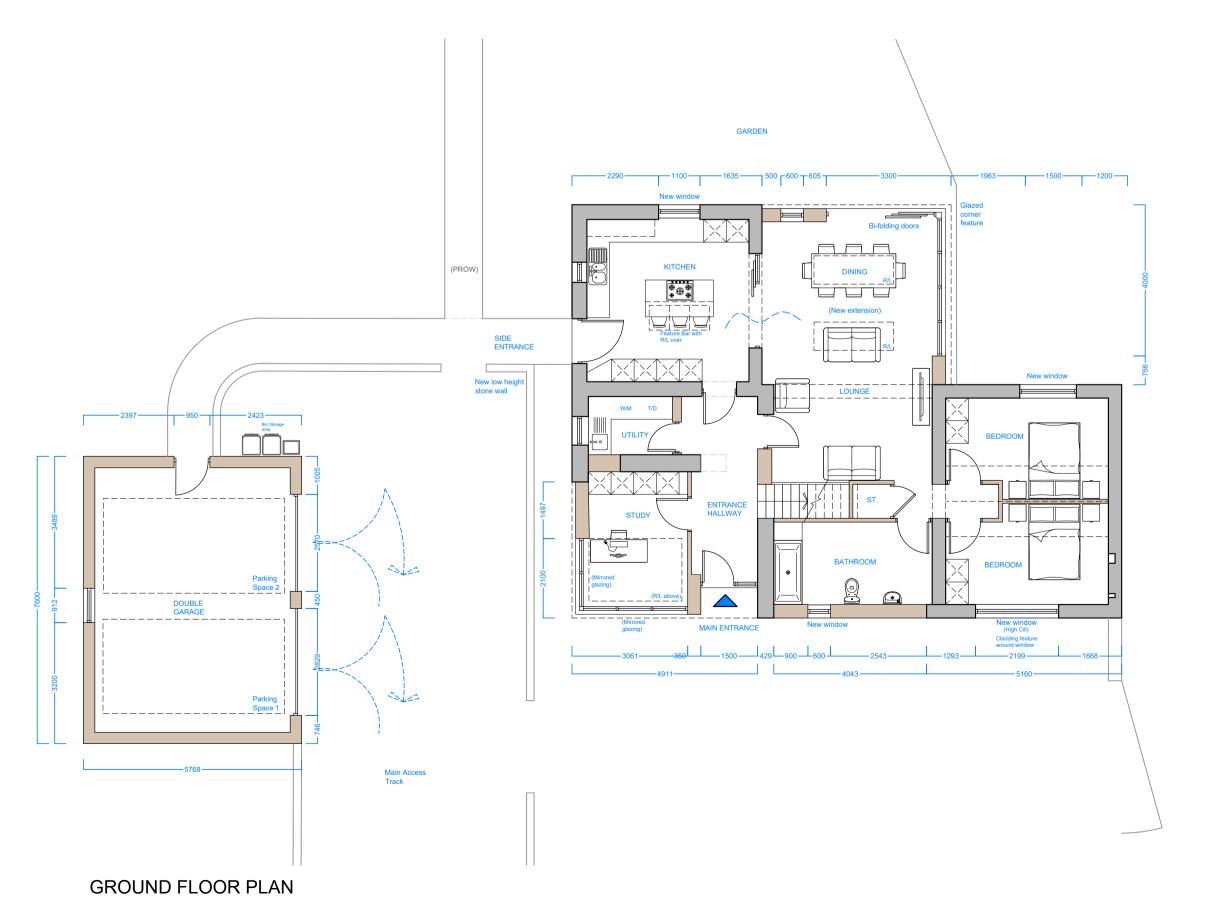

SIDE ELEVATION FACING SOUTH-EAST

FIRST FLOOR PLAN

FACING SOUTH EAST

SIDE ELEVATION -

FACING WEST

SCALE BAR 1:100

NB: ALL DRAWINGS SUBJECT TO FURTHER DETAIL AND ALL LOCAL AUTHORITY APPROVALS.

Copyright to studio John Bridge Ltd. All rights reserved. No Duplication or Reproduction allowed, unless written consent has been granted by our practice.