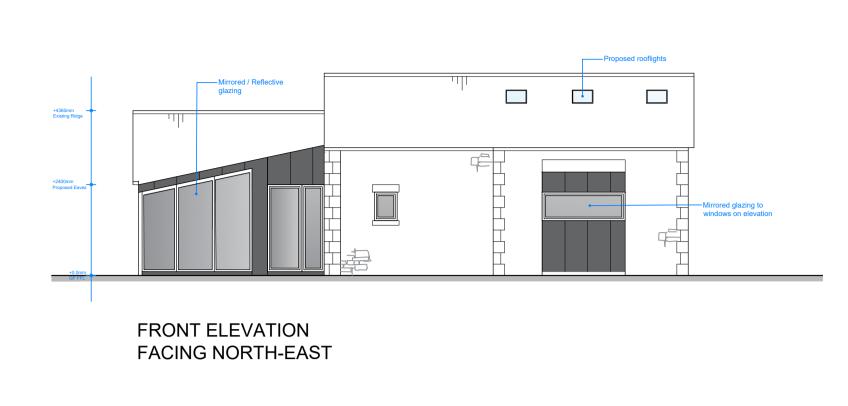

SIDE ELEVATION FACING SOUTH-EAST

FIRST FLOOR PLAN

FACING SOUTH EAST

SIDE ELEVATION -

FACING WEST

SCALE BAR 1:100

NB: ALL DRAWINGS SUBJECT TO FURTHER DETAIL AND ALL LOCAL AUTHORITY APPROVALS.

Copyright to studio John Bridge Ltd. All rights reserved. No Duplication or Reproduction allowed, unless written consent has been granted by our practice.