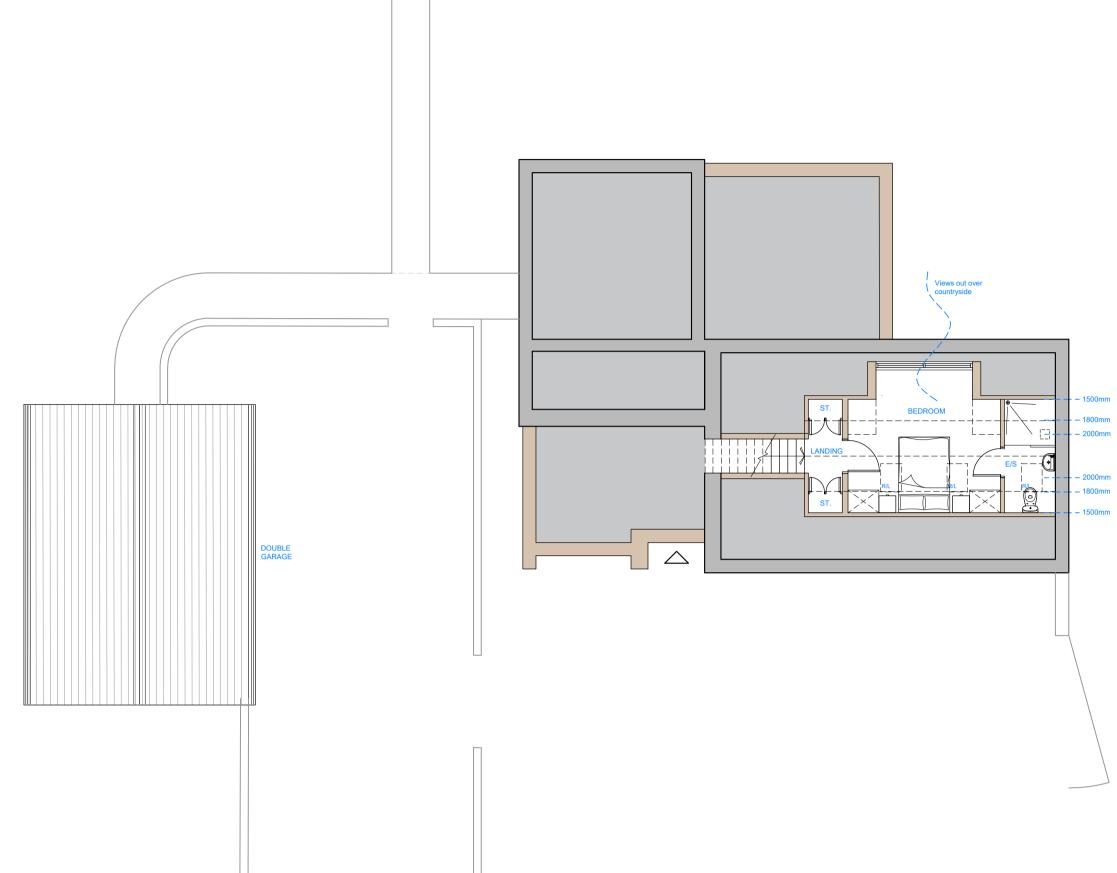

SIDE ELEVATION FACING SOUTH-EAST

FIRST FLOOR PLAN

FACING SOUTH EAST

SIDE ELEVATION -

FACING WEST

SCALE BAR 1:100

NB: ALL DRAWINGS SUBJECT TO FURTHER DETAIL AND ALL LOCAL AUTHORITY APPROVALS.

Copyright to studio John Bridge Ltd. All rights reserved. No Duplication or Reproduction allowed, unless written consent has been granted by our practice.