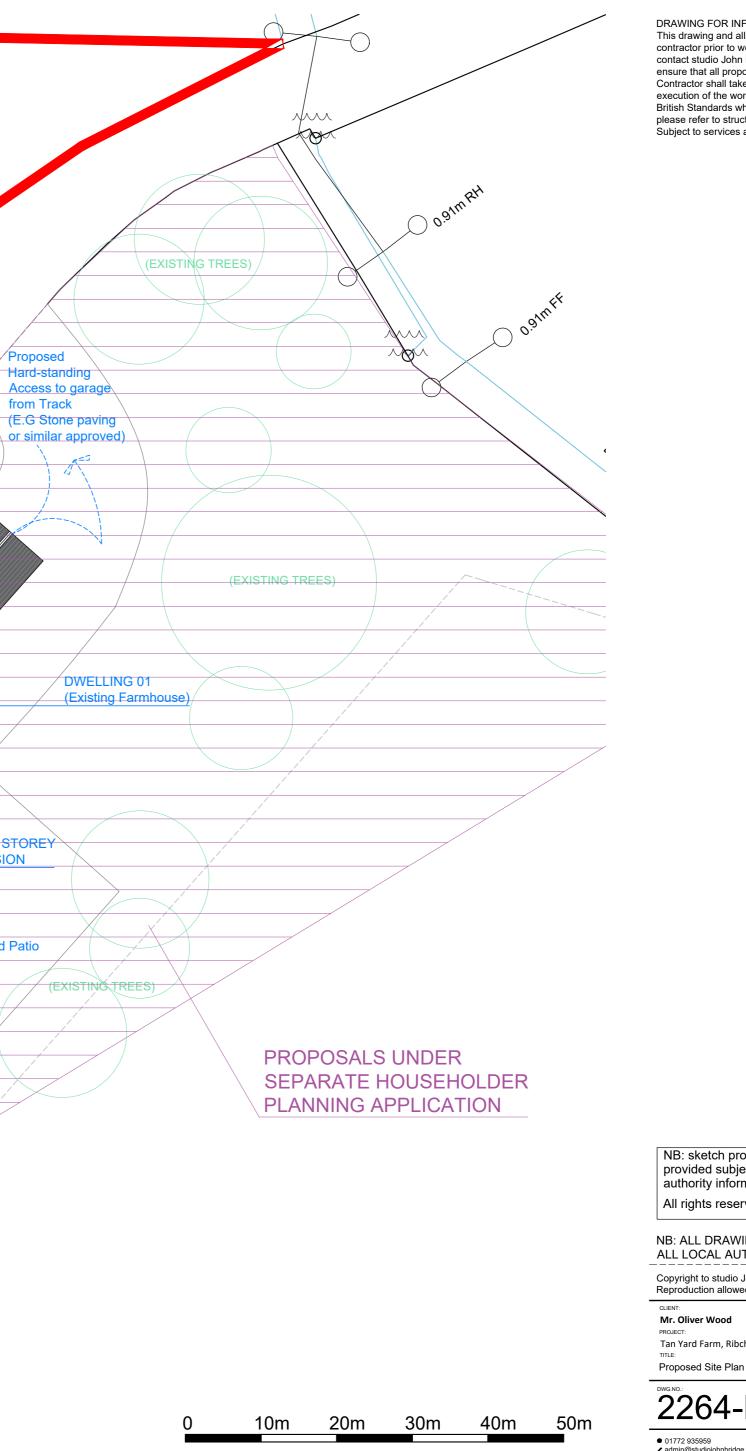

DRAWING FOR INFORMATION PURPOSES ONLY This drawing and all its dimensions to be checked and verified by the This drawing and all its dimensions to be checked and verified by the contractor prior to work commencing on site. for clarification of queries contact studio John Bridge Ltd. (www.studiojohnbridge.co.uk) Contractor to ensure that all proposed materials are to Local Authority Approval. The Contractor shall take into account everything necessary for the proper execution of the works including all relevant Building Regulations, nhbc and British Standards where applicable, whether or not indicated on the drawings. please refer to structural and drainage designs to be prepared by others. Subject to services and statutory authority information & approval.

|     |     |     |     |     | NB: sketch produced using l<br>provided subject to all surve<br>authority information and L./ | ys, statutory                                                                     |
|-----|-----|-----|-----|-----|-----------------------------------------------------------------------------------------------|-----------------------------------------------------------------------------------|
|     |     |     |     |     | All rights reserved. Licence number 100022432                                                 |                                                                                   |
|     |     |     |     |     | NB: ALL DRAWINGS SUBJEC<br>ALL LOCAL AUTHORITY APP                                            |                                                                                   |
|     |     |     |     |     | Copyright to studio John Bridge Ltd. A<br>Reproduction allowed, unless written o              | Il rights reserved. No Duplication or<br>consent has been granted by our practice |
|     |     |     |     |     | CLIENT:<br>Mr. Oliver Wood<br>PROJECT:                                                        | date:<br>JAN. 2023<br>revision:                                                   |
|     |     |     |     |     | Tan Yard Farm, Ribchester Road, Prest                                                         |                                                                                   |
|     |     |     |     |     | Proposed Site Plan                                                                            | 1:200@A2                                                                          |
|     |     |     |     |     | DWG.NO.:                                                                                      | ■●● STUDIO                                                                        |
| 10m | 20m | 30m | 40m | 50m | 2264-P05                                                                                      | ✓ ● ▲ JOHN<br>● ● ∖ BRIDGE                                                        |