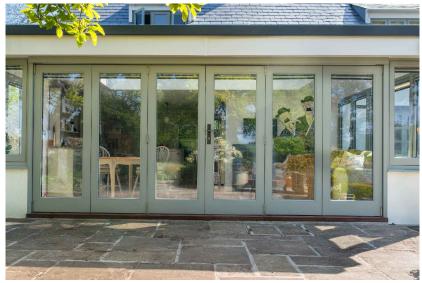

Proposed Stone Walling to Match Existing

Proposed Painted Timber Windows

Proposed Painted Timber Bi-folding Doors

Proposed Flat Roof

Proposed Stone Window / Door Surrounds to Match Existing

Proposed Gravel Driveway