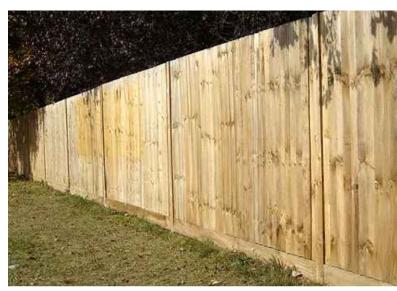

Proposed Closed Boarded Timber Fence

This drawing is to be read in conjunction with all relevant Architect, consultants' and specialists' drawings and specifications. The Architect is to be notified of any discrepancies before proceeding. Do not scale from this drawing. All dimensions and levels are to be checked on site. This drawing is subject to copyright. All work carried out before Planning and Building Permission has been granted is at the contractor/clients risk