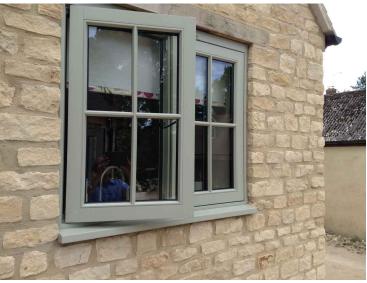

Proposed Stone Walling to Match Existing

Proposed Painted Timber Windows

Proposed Painted Timber Bi-folding Doors

Proposed Flat Roof

Proposed Stone Window / Door Surrounds to Match Existing

Proposed Gravel Driveway