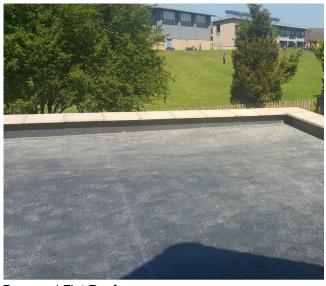

Proposed Stone Walling to Match Existing

Proposed Painted Timber Windows

Proposed Painted Timber Bi-folding Doors

Proposed Flat Roof

Proposed Stone Window / Door Surrounds to Match Existing

Proposed Gravel Driveway