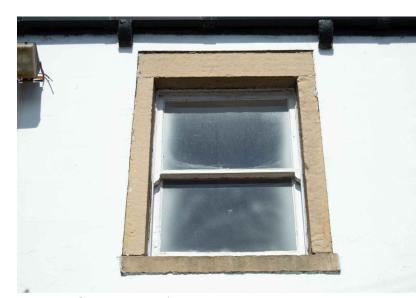

Proposed Stone Walling to Match Existing

Proposed Painted Timber Windows

Proposed Painted Timber Bi-folding Doors

Proposed Flat Roof

Proposed Stone Window / Door Surrounds to Match Existing

Proposed Gravel Driveway