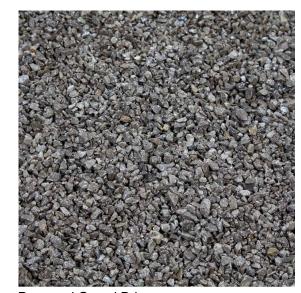

Proposed Stone Walling to Match Existing

Proposed Painted Timber Windows

Proposed Painted Timber Bi-folding Doors

Proposed Flat Roof

Proposed Stone Window / Door Surrounds to Match Existing

Proposed Gravel Driveway