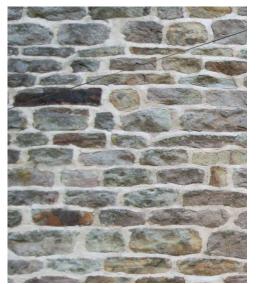

Proposed Stone Walling to Match Existing

Proposed Painted Timber Windows

Proposed Painted Timber Bi-folding Doors

Proposed Flat Roof

Proposed Stone Window / Door Surrounds to Match Existing

Proposed Gravel Driveway