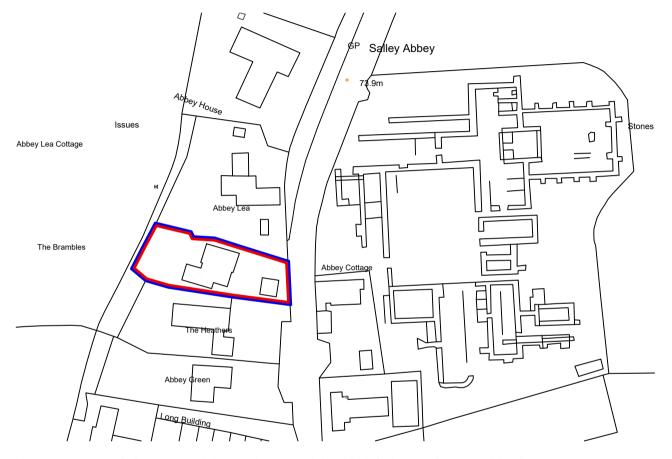

Mapping contents © Crown copyright and database rights 2023 Ordnance Survey 100035207

Mr and Mrs Estill Job Title THE BRAMBLES SAWLEY BB7 4LE

SUNDERLAND PEACOCK & ASSOCIATES LTD.
HAZELMERE, PIMLICO ROAD, CLITHEROE
LANCASHIRE, BB7 2AG
T 01200 423178 F 01200 427328
E info@sunderlandpeacock.com