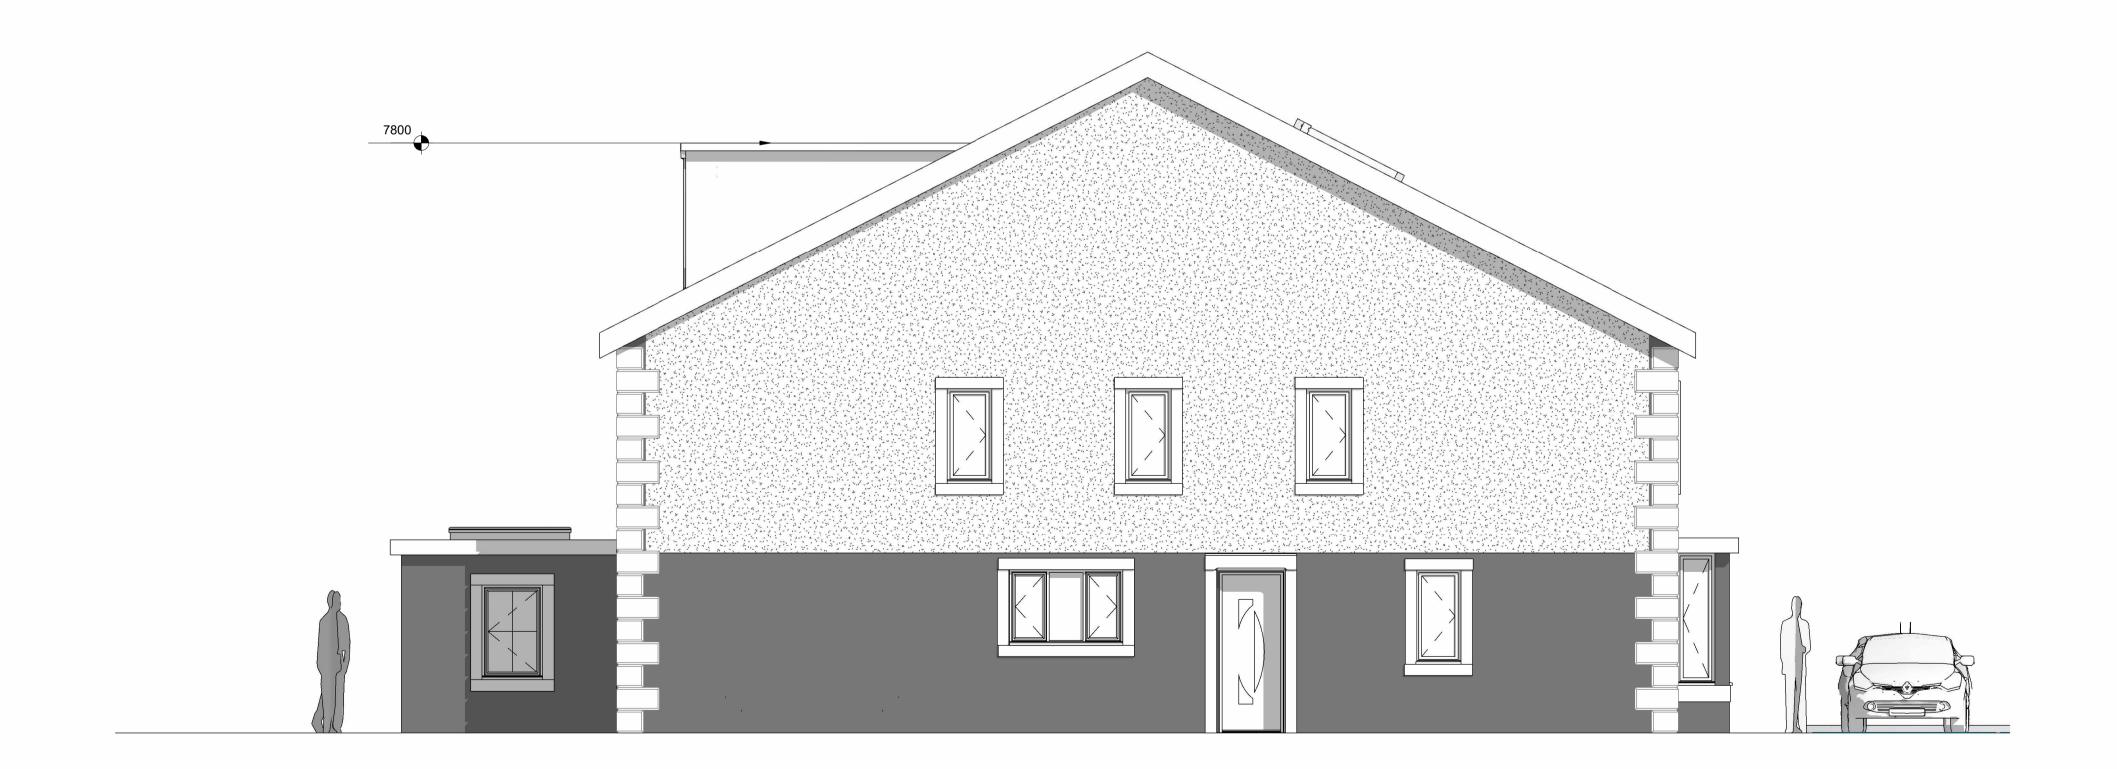

#### PROPOSED NORTH WEST

^rchitects

Marathon House The Sidings Business Park Whalley, BB7 9SE

Peter Hitchen

01254 823 885

www.peterhitchenarchitects.co.uk

NOTES:

STONE AND RENDER FACADES UPVC WINDOWS WITH STONE FEATURES SLATE ROOF FINISH ZINC CLADDING TO THE DORMERS ZINC ROOF TO THE BAY WINDOWS AND CANOPY TO THE FRONT **ELEVATION** 

| No. | Description | Date |
|-----|-------------|------|
|     |             |      |
|     |             |      |
|     |             |      |
|     |             |      |
|     |             |      |
|     |             |      |
|     |             |      |
|     |             |      |
|     |             |      |
|     |             |      |

CLIENT:

ASHLEY ROSTRON

PROPOSED TWO NEW DWELLINGS AT THE HAWTHORNS, WEST BRADFORD RD, WADDINGTON

SHEET:

### PROPOSED ELEVATIONS 1

| Project number | PHA/496   |
|----------------|-----------|
| Date           | 13/2/2023 |
| Drawn by       | AW        |
| Checked by     | PH        |

A3.3

1:50

Sheet size

PROPOSED SOUTH EAST

#### PROPOSED SOUTH WEST

1 . 50