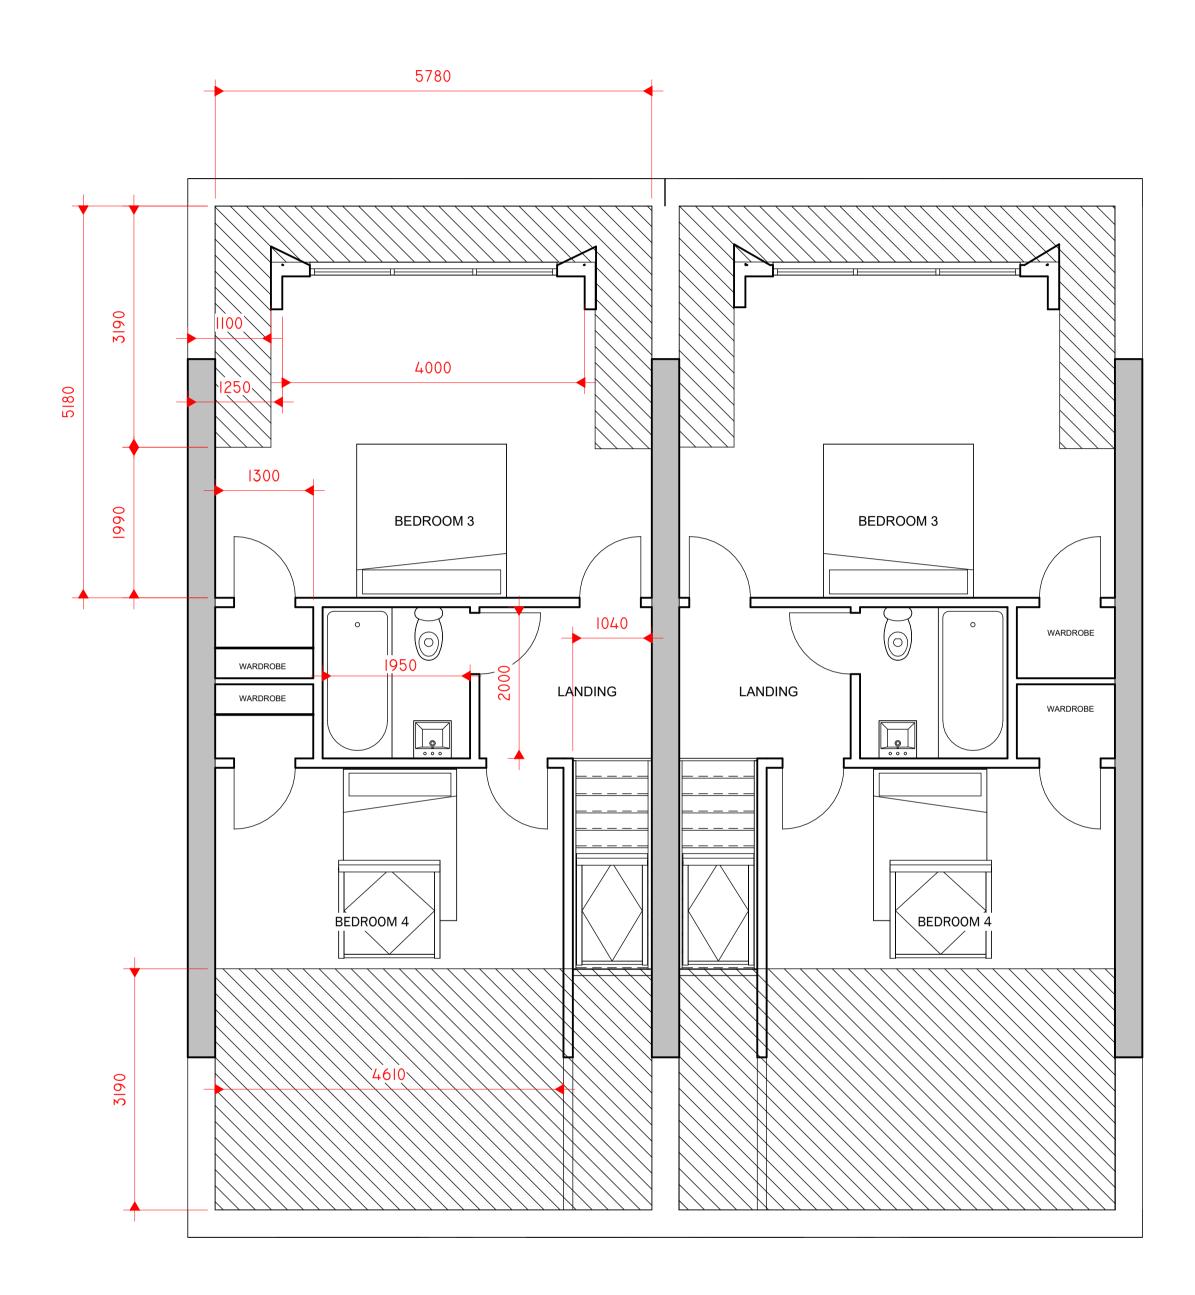

SHEET:

Sheet size

PROPOSED FLOOR PLAN

| Project number | PHA/496   |
|----------------|-----------|
| Date           | 13/2/2023 |
| Drawn by       | LW        |
| Checked by     | PH        |
|                |           |

A2.2

1:50

\_\_\_\_

0 PROPOSED GROUND FLOOR

2 1 PROPOSED FIRST FLOOR 1:50

2 SECOND FLOOR

1:50