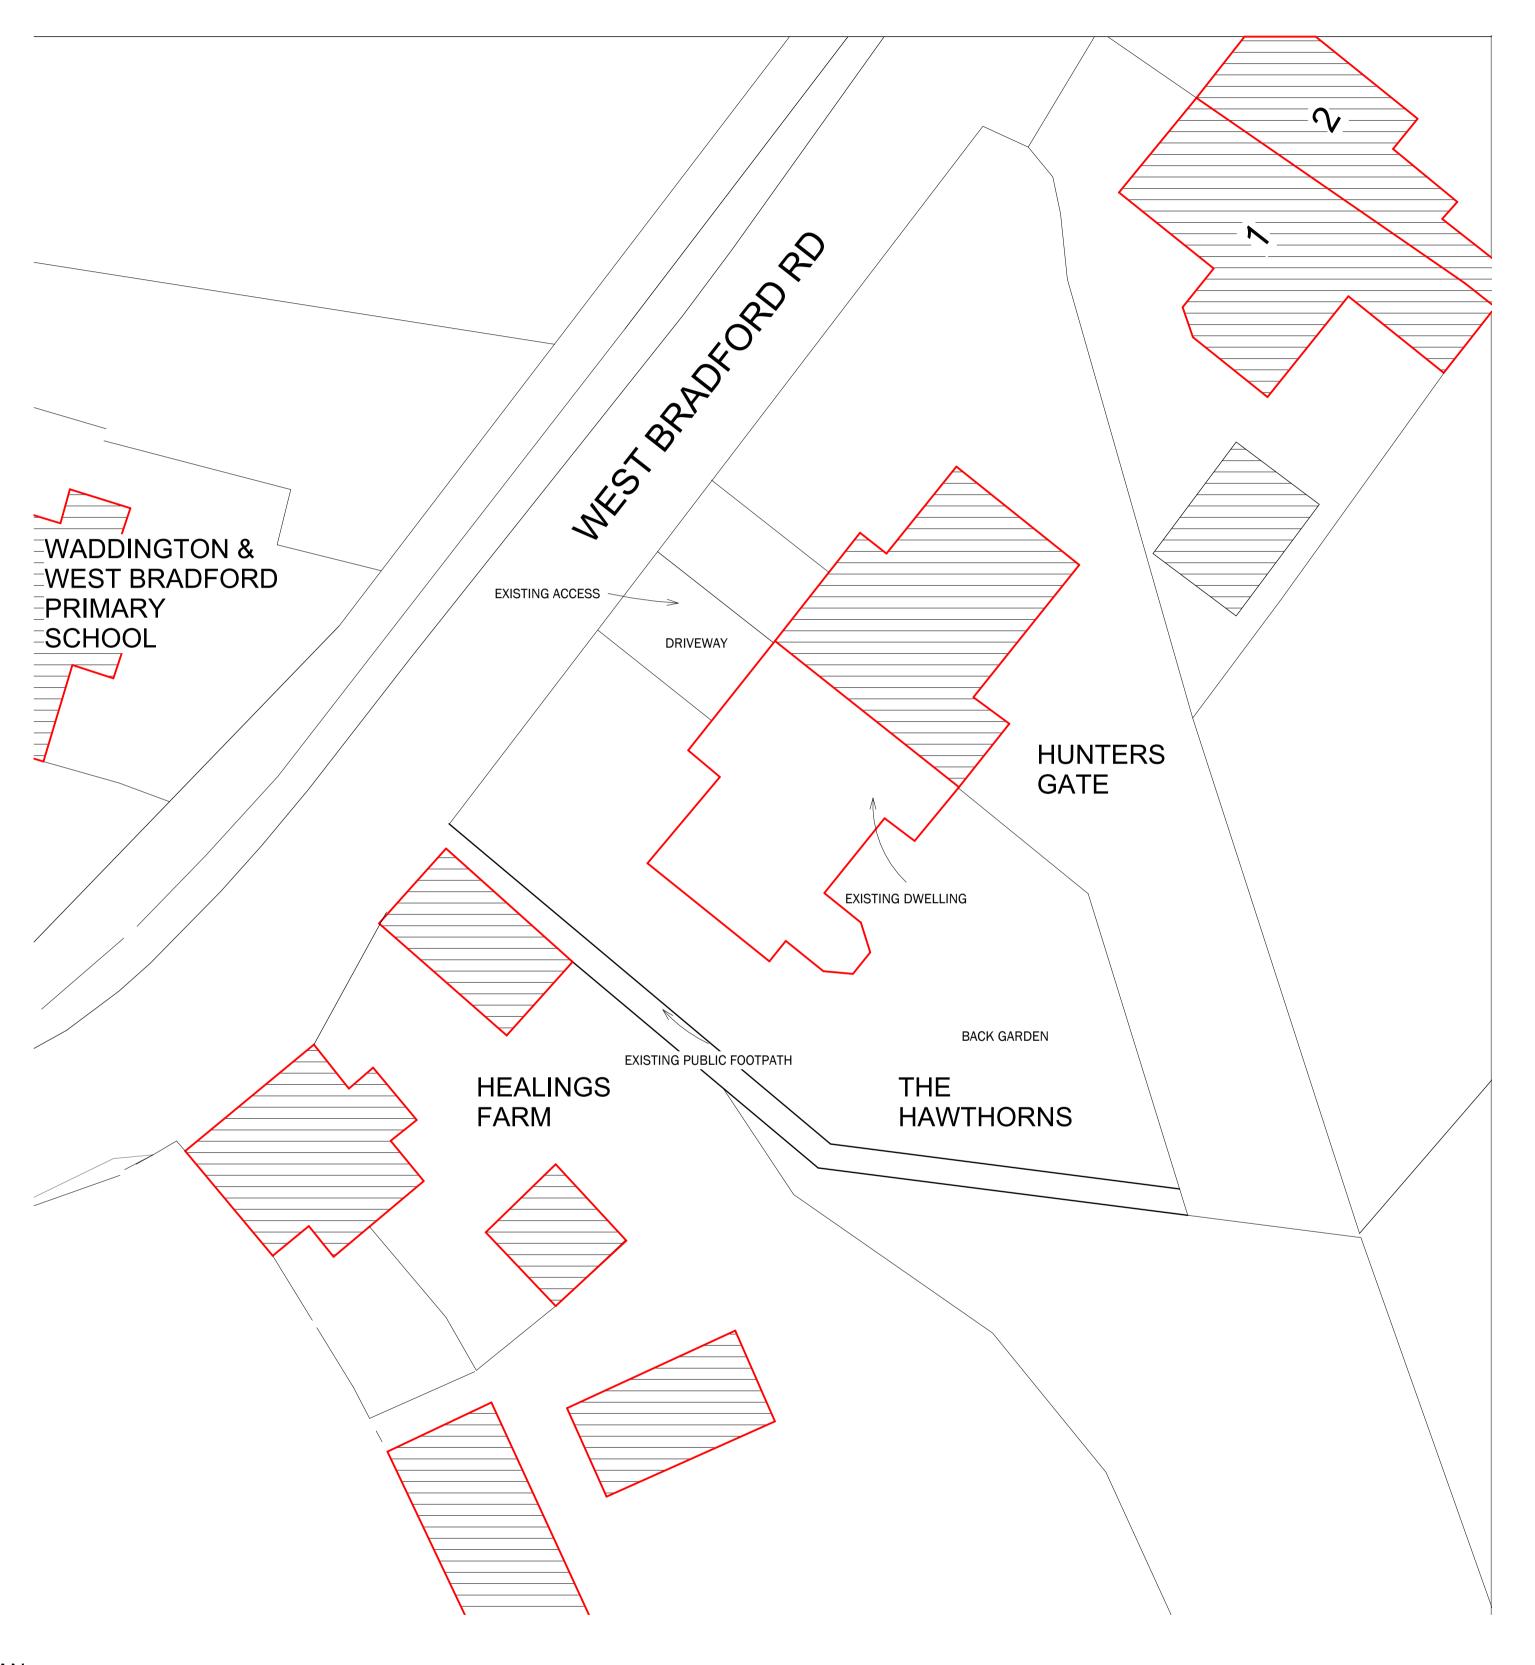

EXISTING SITE PLAN

1:200

CLIENT:

**ASHLEY ROSTRON** 

PROPOSED TWO NEW
DWELLINGS AT THE
HAWTHORNS, WEST
BRADFORD RD, WADDINGTON

SHEET:

**EXISTING SITE PLAN** 

| Project number | PHA/496   |
|----------------|-----------|
| Date           | 13/2/2023 |
| Drawn by       | AW        |
| Checked by     | PH        |

A1.1

1:200

Sheet size