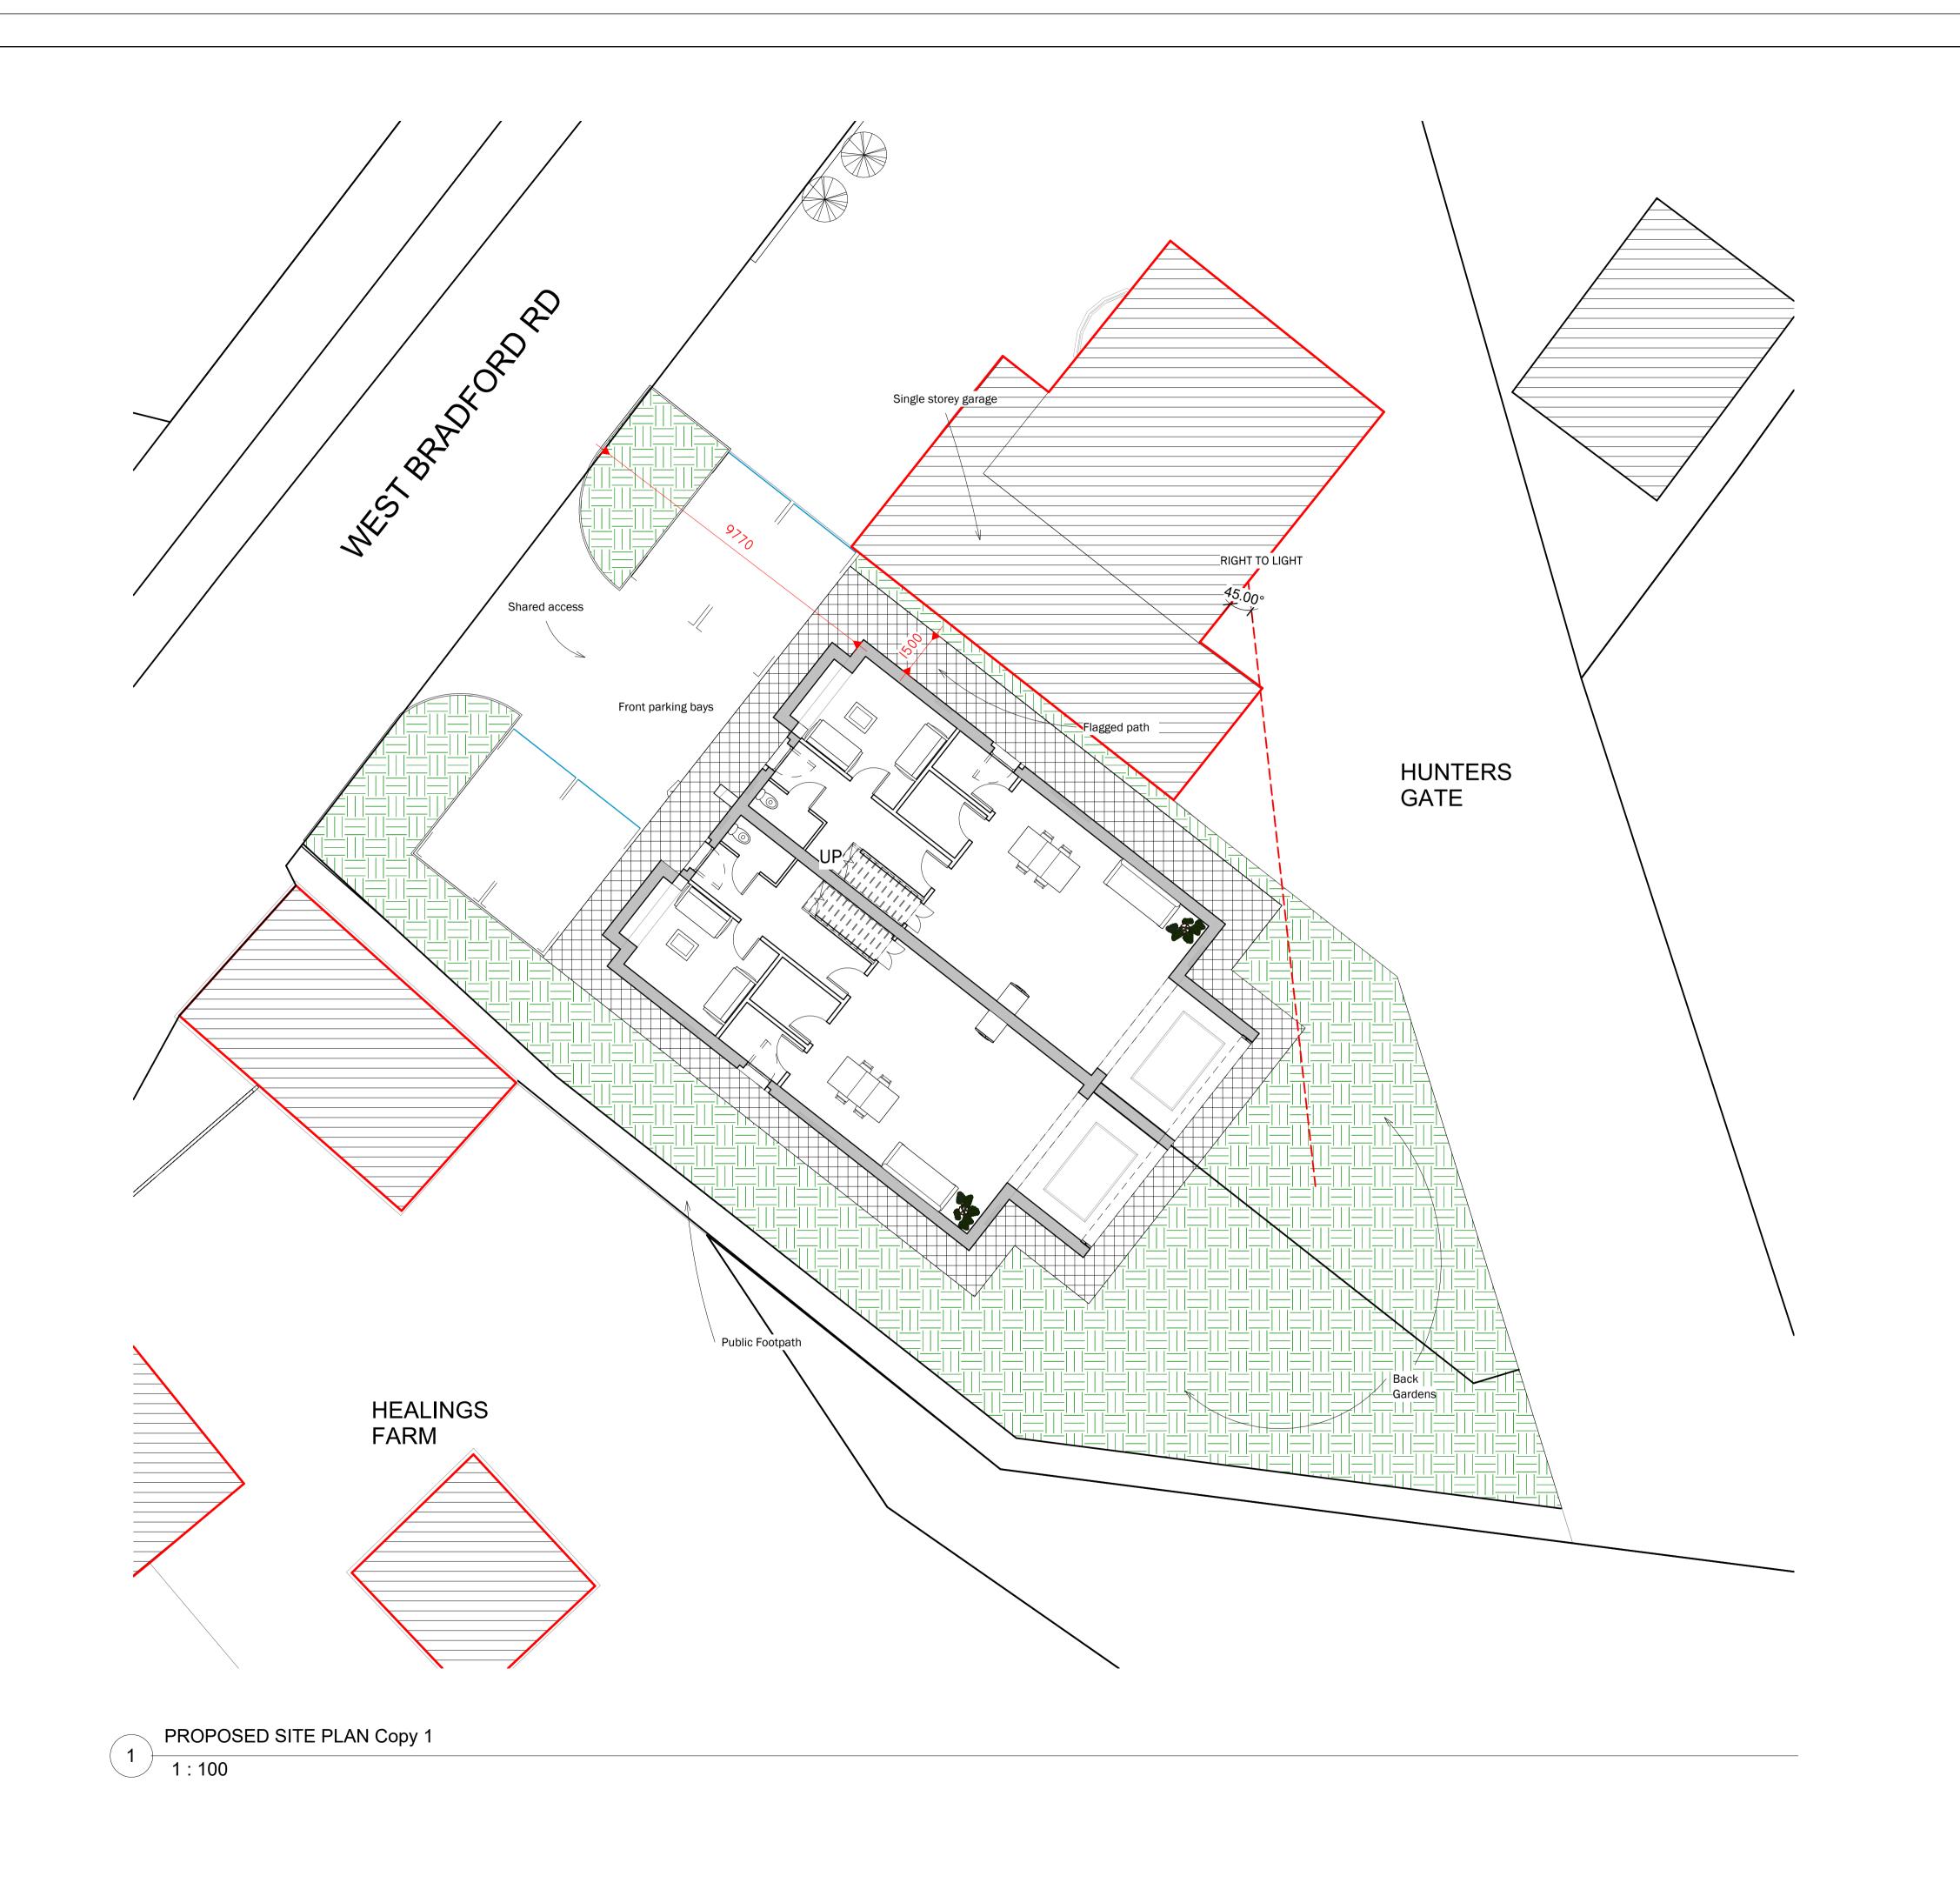

CLIENT:

**ASHLEY ROSTRON** 

PROPOSED TWO NEW
DWELLINGS AT THE
HAWTHORNS, WEST
BRADFORD RD, WADDINGTON

SHEET:

# PROPOSED SITE PLAN 1

| Project number | PHA/496   |
|----------------|-----------|
| Date           | 13/2/2023 |
| Drawn by       | AW        |
| Checked by     | PH        |

A1.5

1:100

Sheet size

Peter Hitchen \rchitects