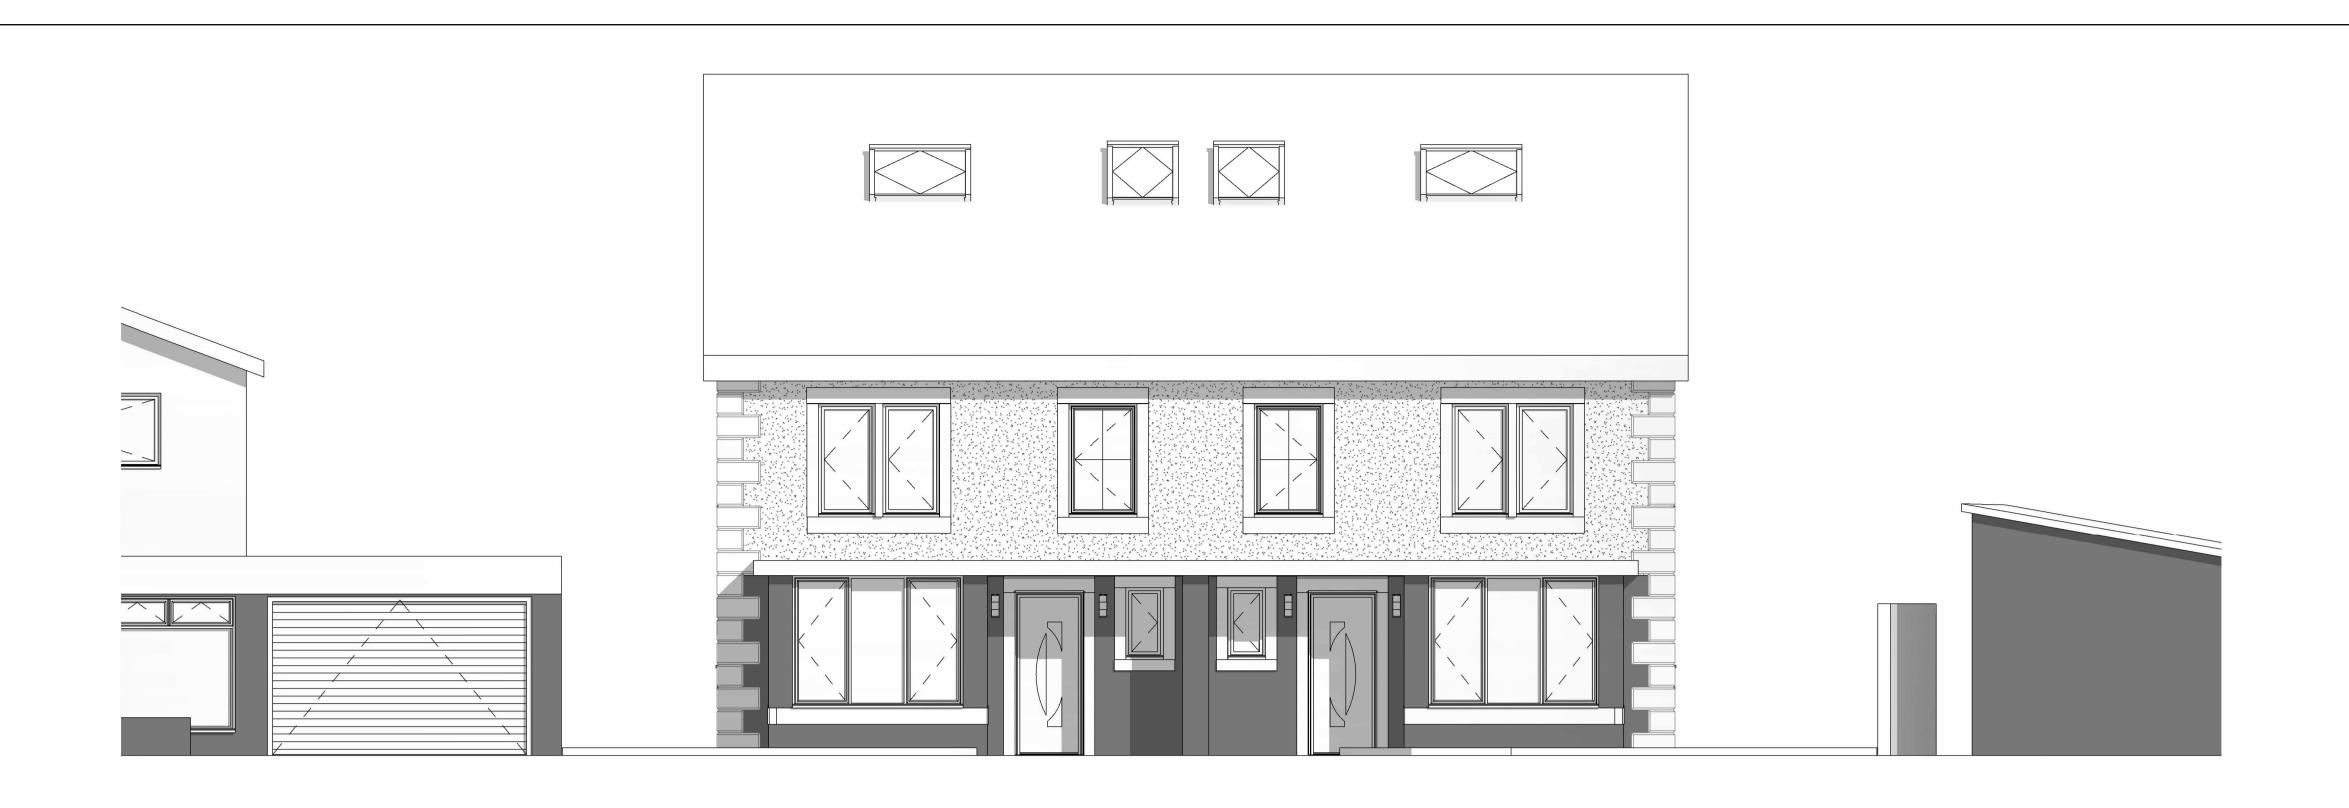

#### PROPOSED NORTH WEST

^rchitects

Marathon House The Sidings Business Park Whalley, BB7 9SE

Peter Hitchen

01254 823 885

www.peterhitchenarchitects.co.uk

NOTES:

STONE AND RENDER FACADES UPVC WINDOWS WITH STONE FEATURES SLATE ROOF FINISH ZINC CLADDING TO THE DORMERS ZINC ROOF TO THE BAY WINDOWS AND CANOPY TO THE FRONT **ELEVATION** 

### PROPOSED ELEVATIONS 1

| Project number | PHA/496   |
|----------------|-----------|
| Date           | 13/2/2023 |
| Drawn by       | AW        |
| Checked by     | PH        |

A3.3

1:50

Sheet size

PROPOSED SOUTH EAST

#### PROPOSED SOUTH WEST

1 . 50