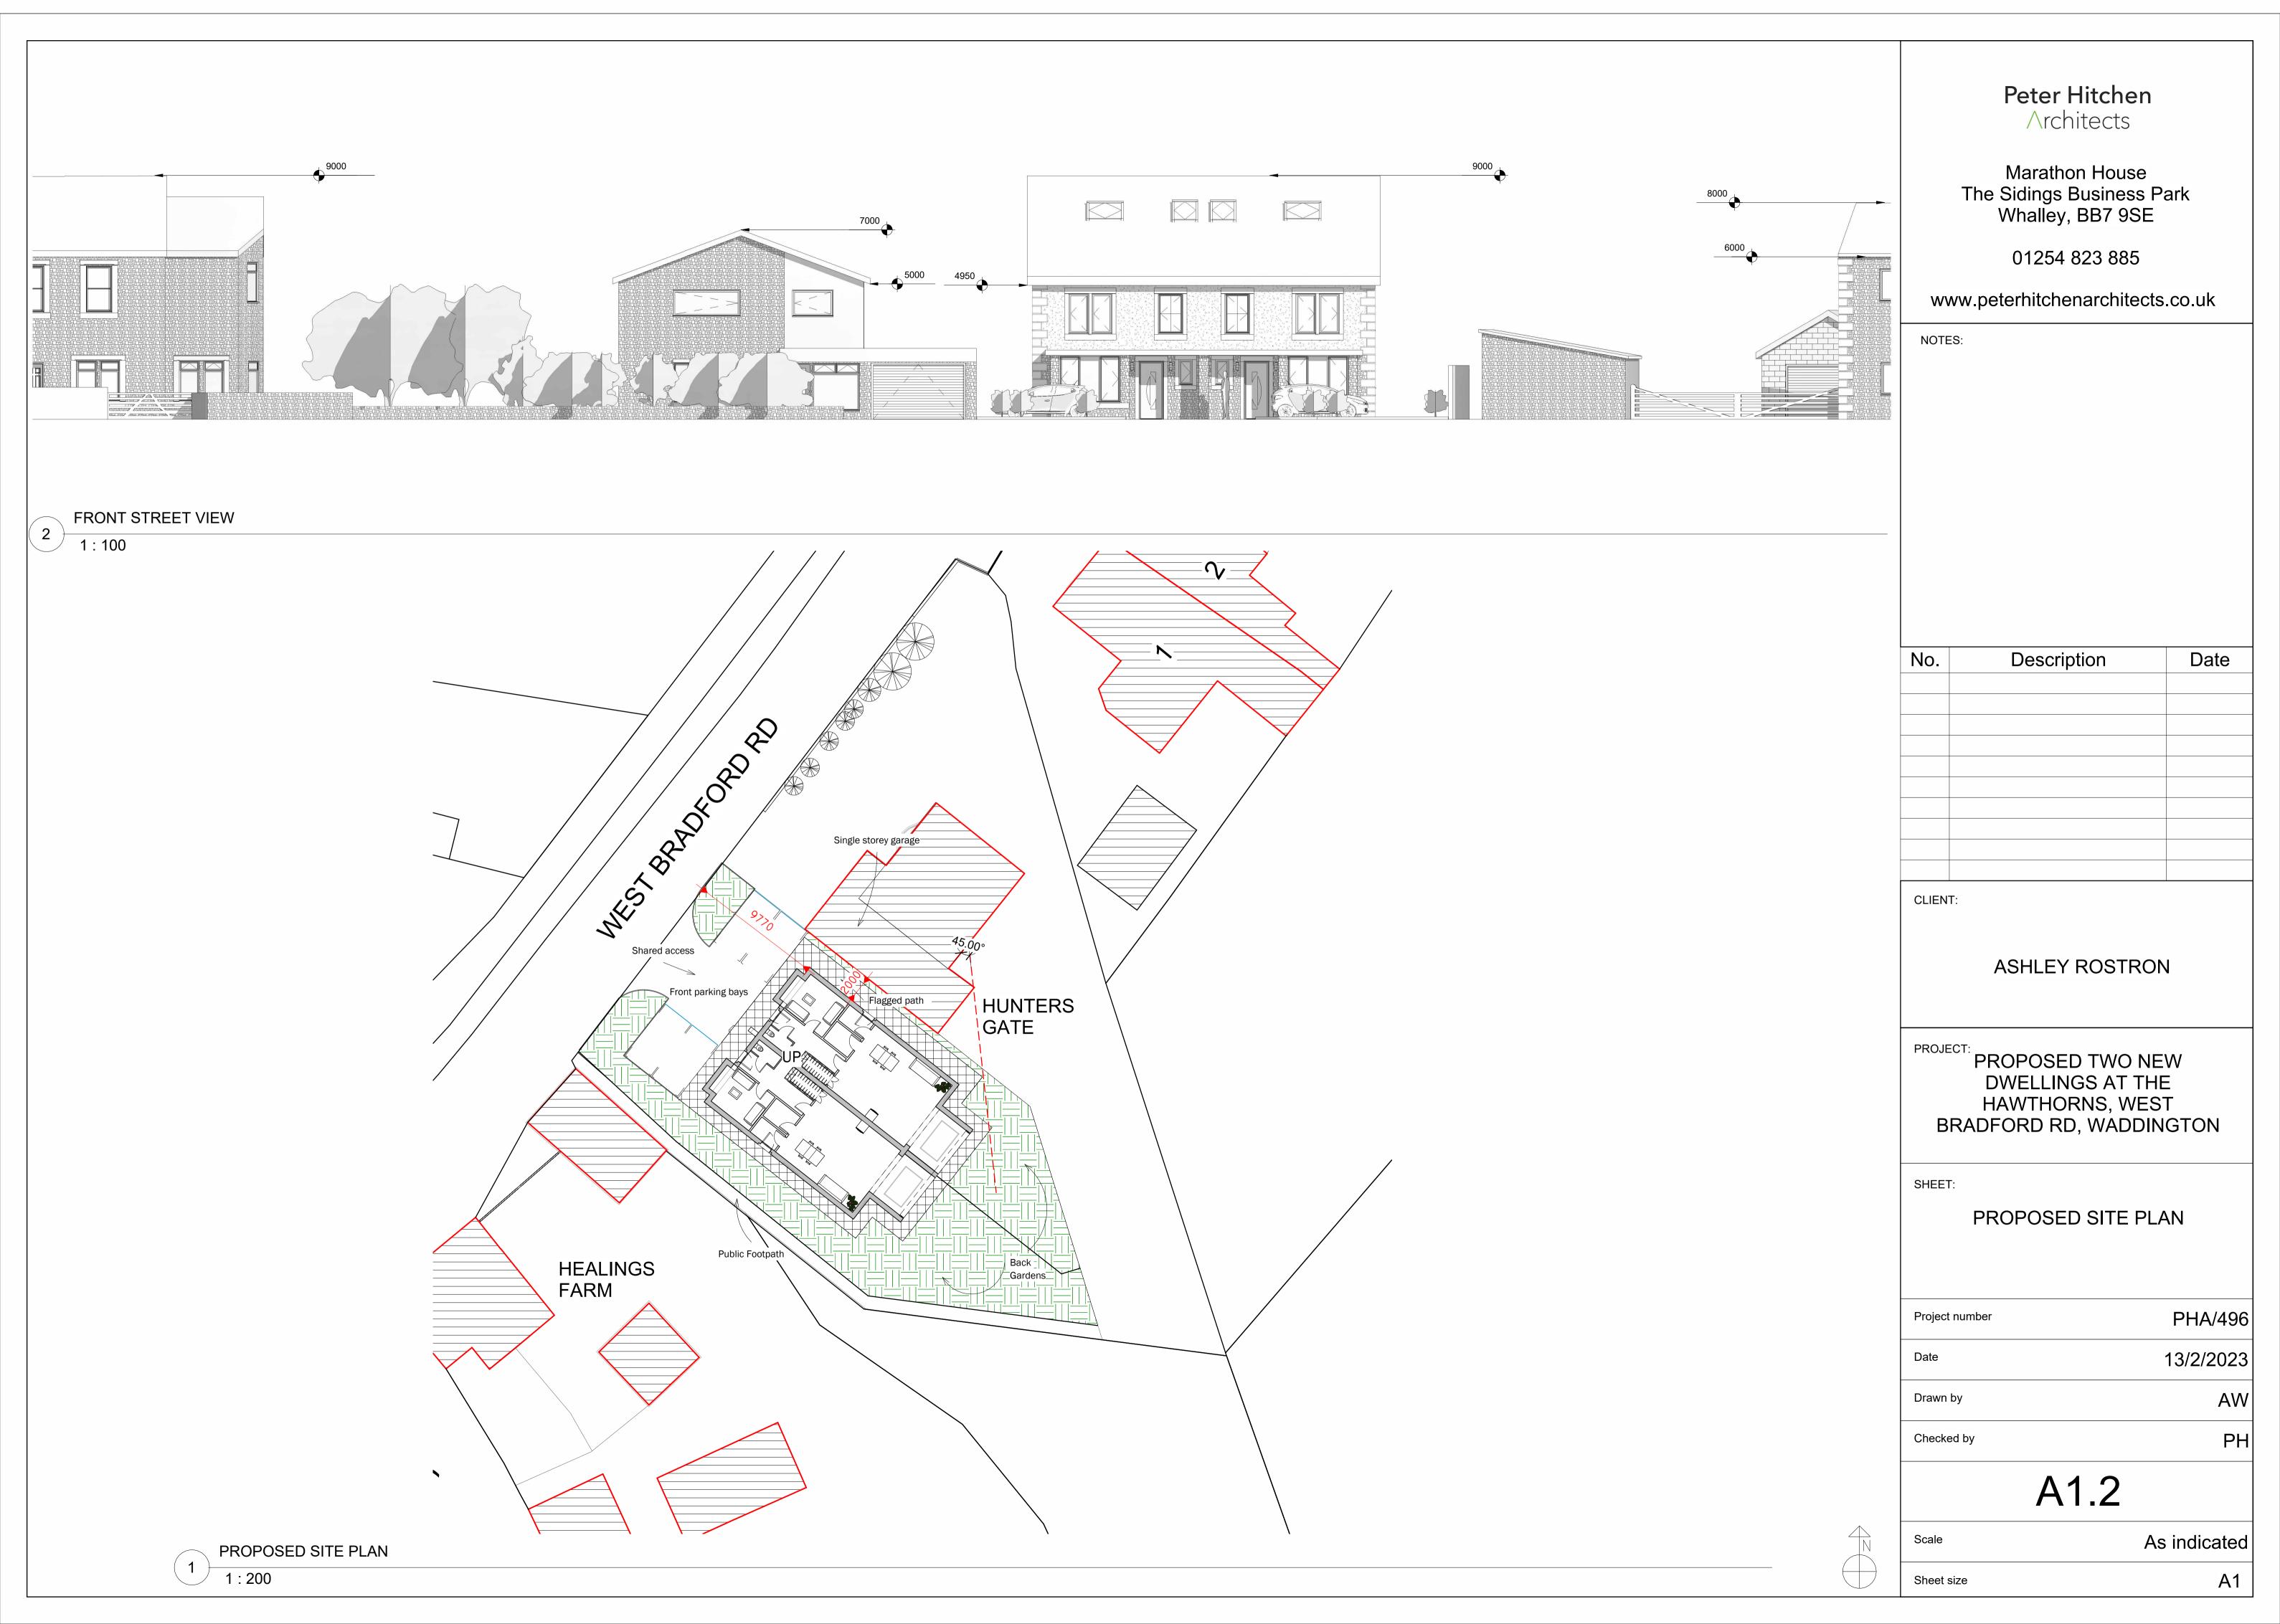

CLIENT:

**ASHLEY ROSTRON** 

PROPOSED TWO NEW
DWELLINGS AT THE
HAWTHORNS, WEST
BRADFORD RD, WADDINGTON

SHEET:

# PROPOSED SITE PLAN 1

| Project number | PHA/496   |
|----------------|-----------|
| Date           | 13/2/2023 |
| Drawn by       | AW        |
| Checked by     | PH        |

A1.5

1:100

Sheet size

Peter Hitchen \rchitects