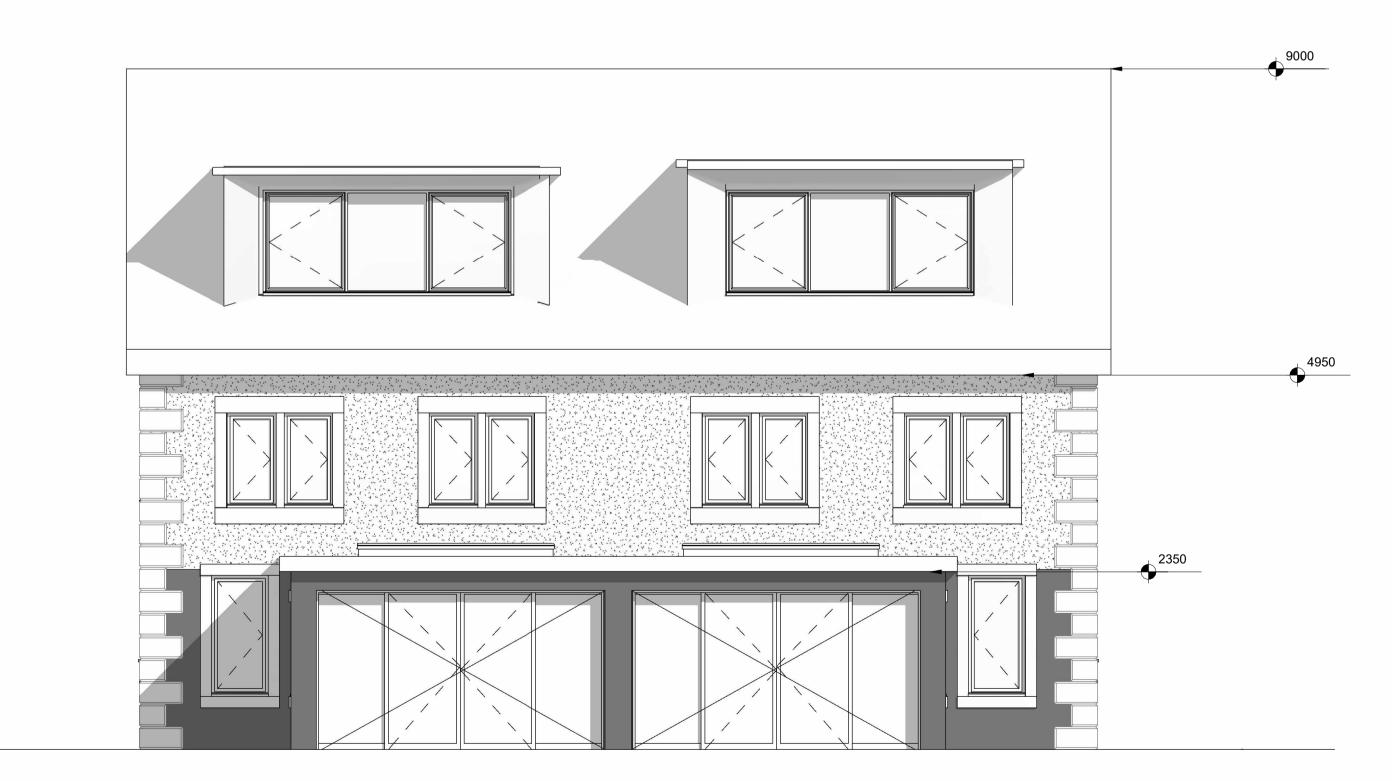

CLIENT:

ASHLEY ROSTRON

PROPOSED TWO NEW
DWELLINGS AT THE
HAWTHORNS, WEST
BRADFORD RD, WADDINGTON

SHEET:

PROPOSED ELEVATIONS 2

| Project number | PHA/496   |
|----------------|-----------|
| Date           | 13/2/2023 |
| Drawn by       | AW        |
| Checked by     | PH        |
|                |           |

A3.4

1:50

Sheet size

2 <del>|</del> |

PROPOSED NORTH EAST

: 50