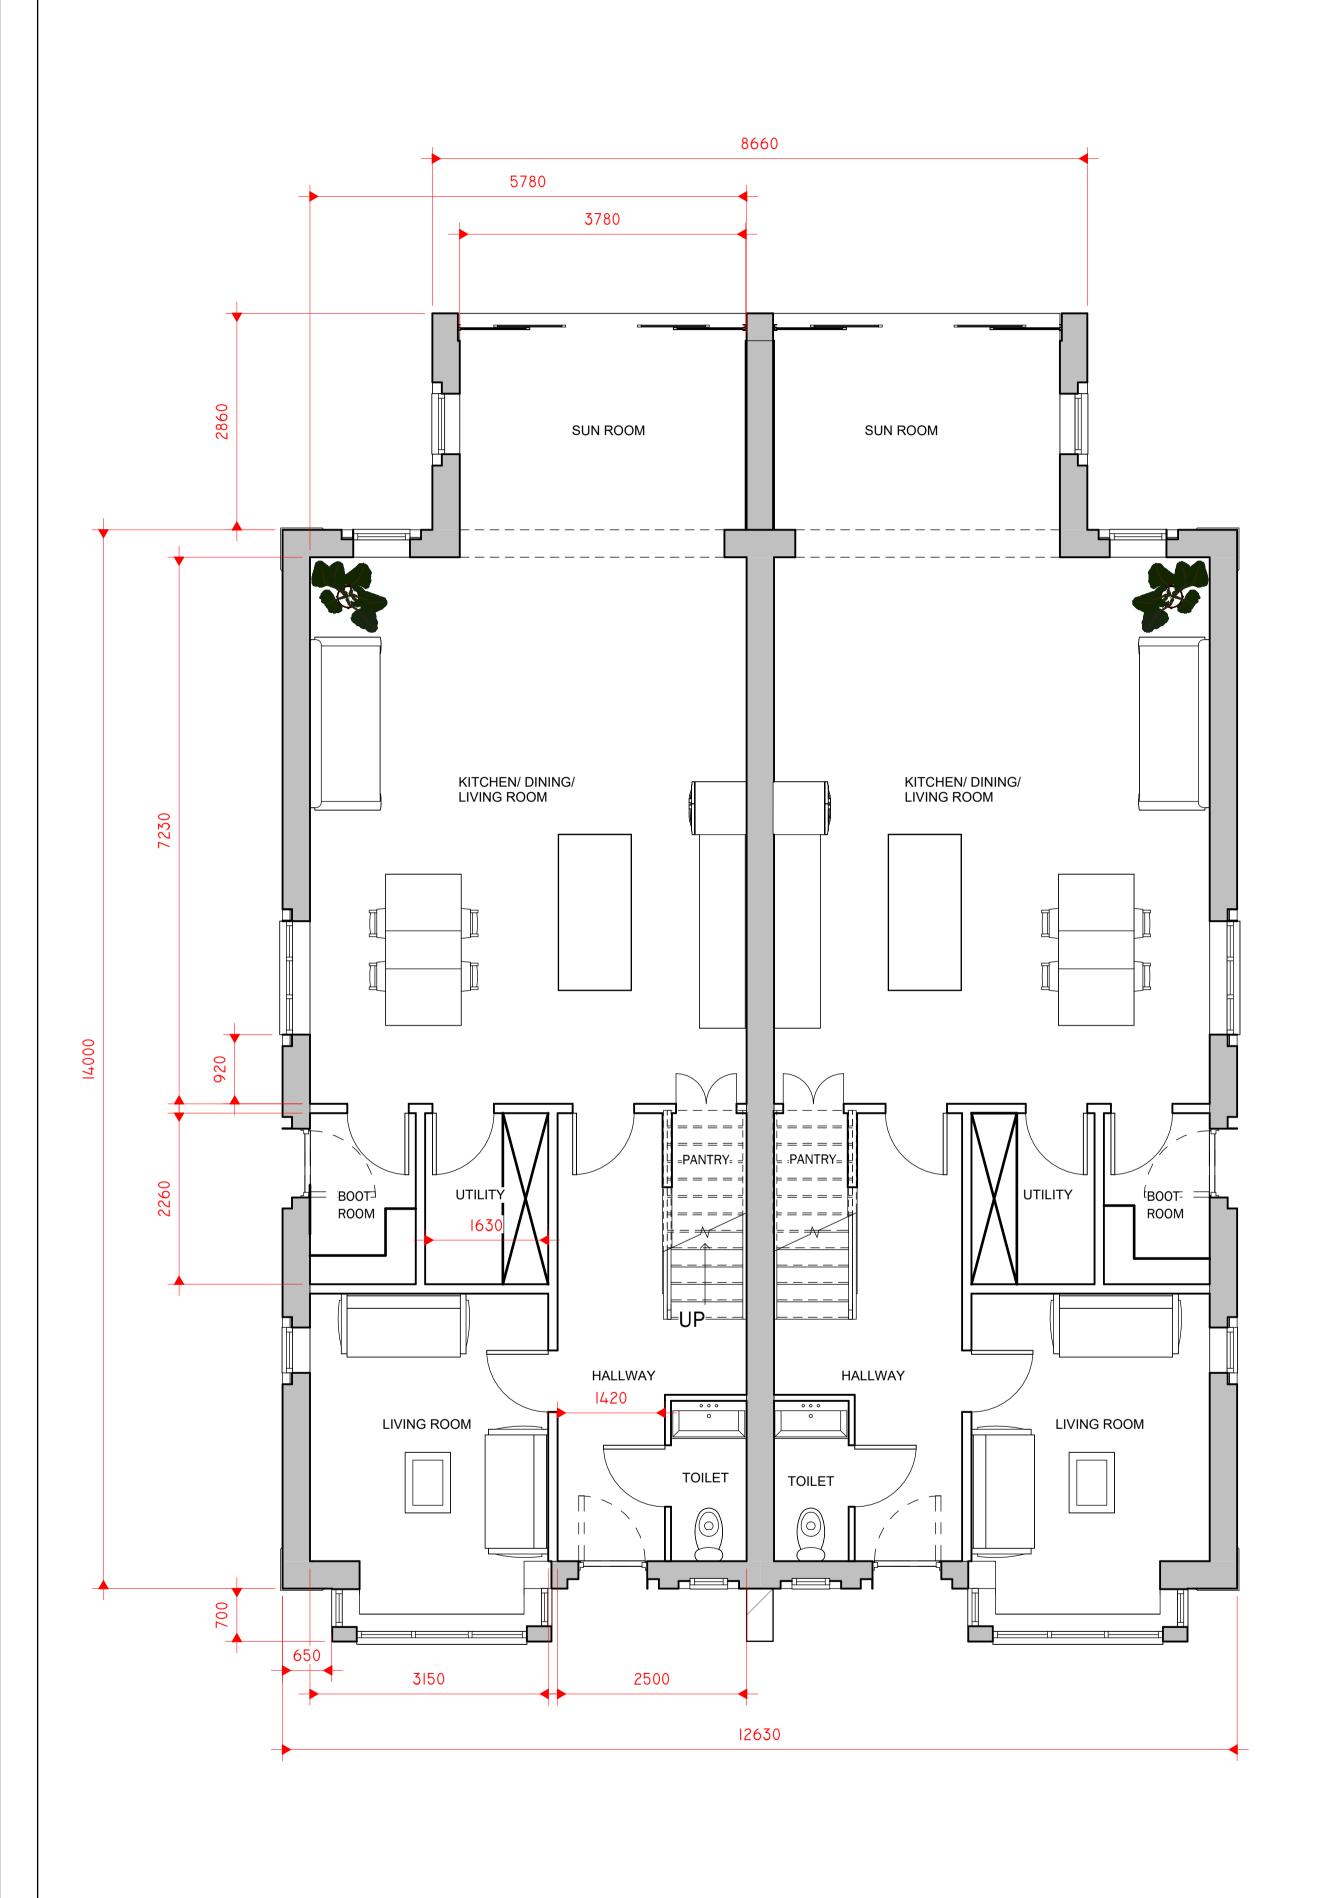

Marathon House The Sidings Business Park Whalley, BB7 9SE

01254 823 885

www.peterhitchenarchitects.co.uk

NOTES:

No. Description Date

CLIENT:

**ASHLEY ROSTRON** 

PROPOSED TWO NEW
DWELLINGS AT THE
HAWTHORNS, WEST
BRADFORD RD, WADDINGTON

SHEET:

Sheet size

PROPOSED FLOOR PLAN

| Project number | PHA/496   |
|----------------|-----------|
| Date           | 13/2/2023 |
| Drawn by       | LW        |
| Checked by     | PH        |
|                |           |

A2.2

1:50

\_\_\_\_

0 PROPOSED GROUND FLOOR

2 1 PROPOSED FIRST FLOOR 1:50

2 SECOND FLOOR

1:50