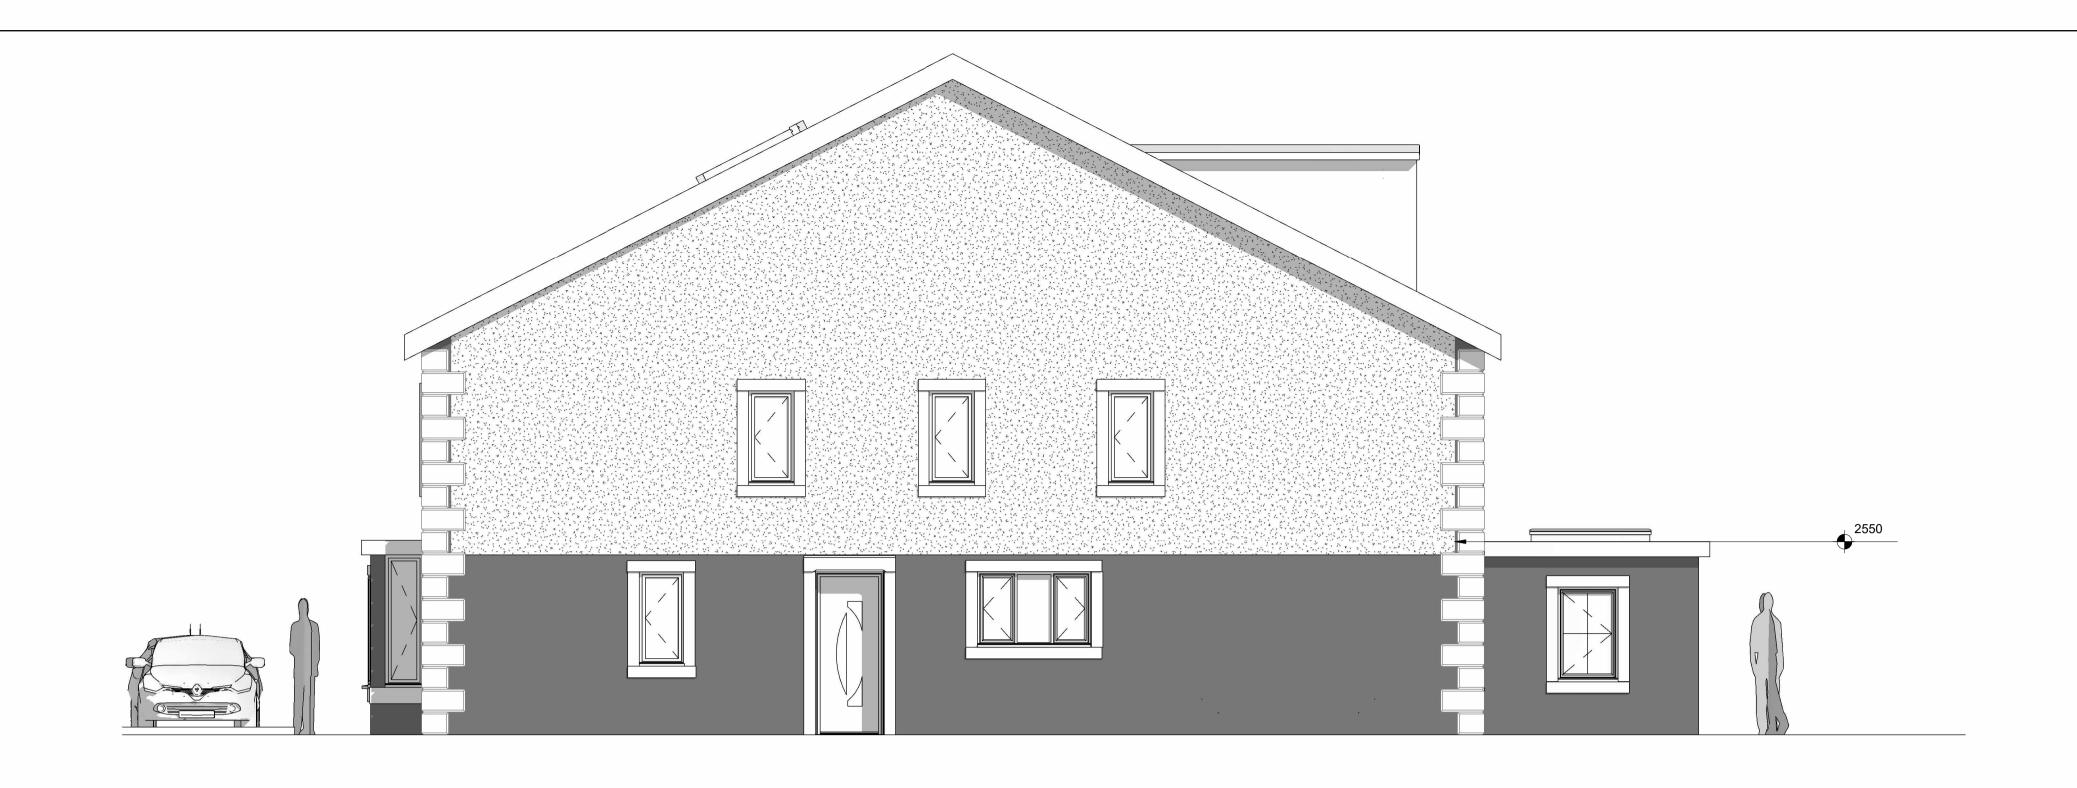

# Peter Hitchen \rchitects

Marathon House The Sidings Business Park Whalley, BB7 9SE

01254 823 885

www.peterhitchenarchitects.co.uk

NOTES:

| No. | Description | Date |
|-----|-------------|------|
|     |             |      |
|     |             |      |
|     |             |      |
|     |             |      |
|     |             |      |
|     |             |      |
|     |             |      |
|     |             |      |
|     |             |      |
|     |             |      |

CLIENT:

ASHLEY ROSTRON

PROPOSED TWO NEW
DWELLINGS AT THE
HAWTHORNS, WEST
BRADFORD RD, WADDINGTON

SHEET:

PROPOSED ELEVATIONS 2

| Project number | PHA/496   |
|----------------|-----------|
| Date           | 13/2/2023 |
| Drawn by       | AW        |
| Checked by     | PH        |
|                |           |

A3.4

1:50

Sheet size

2 <del>|</del> |

PROPOSED NORTH EAST

: 50