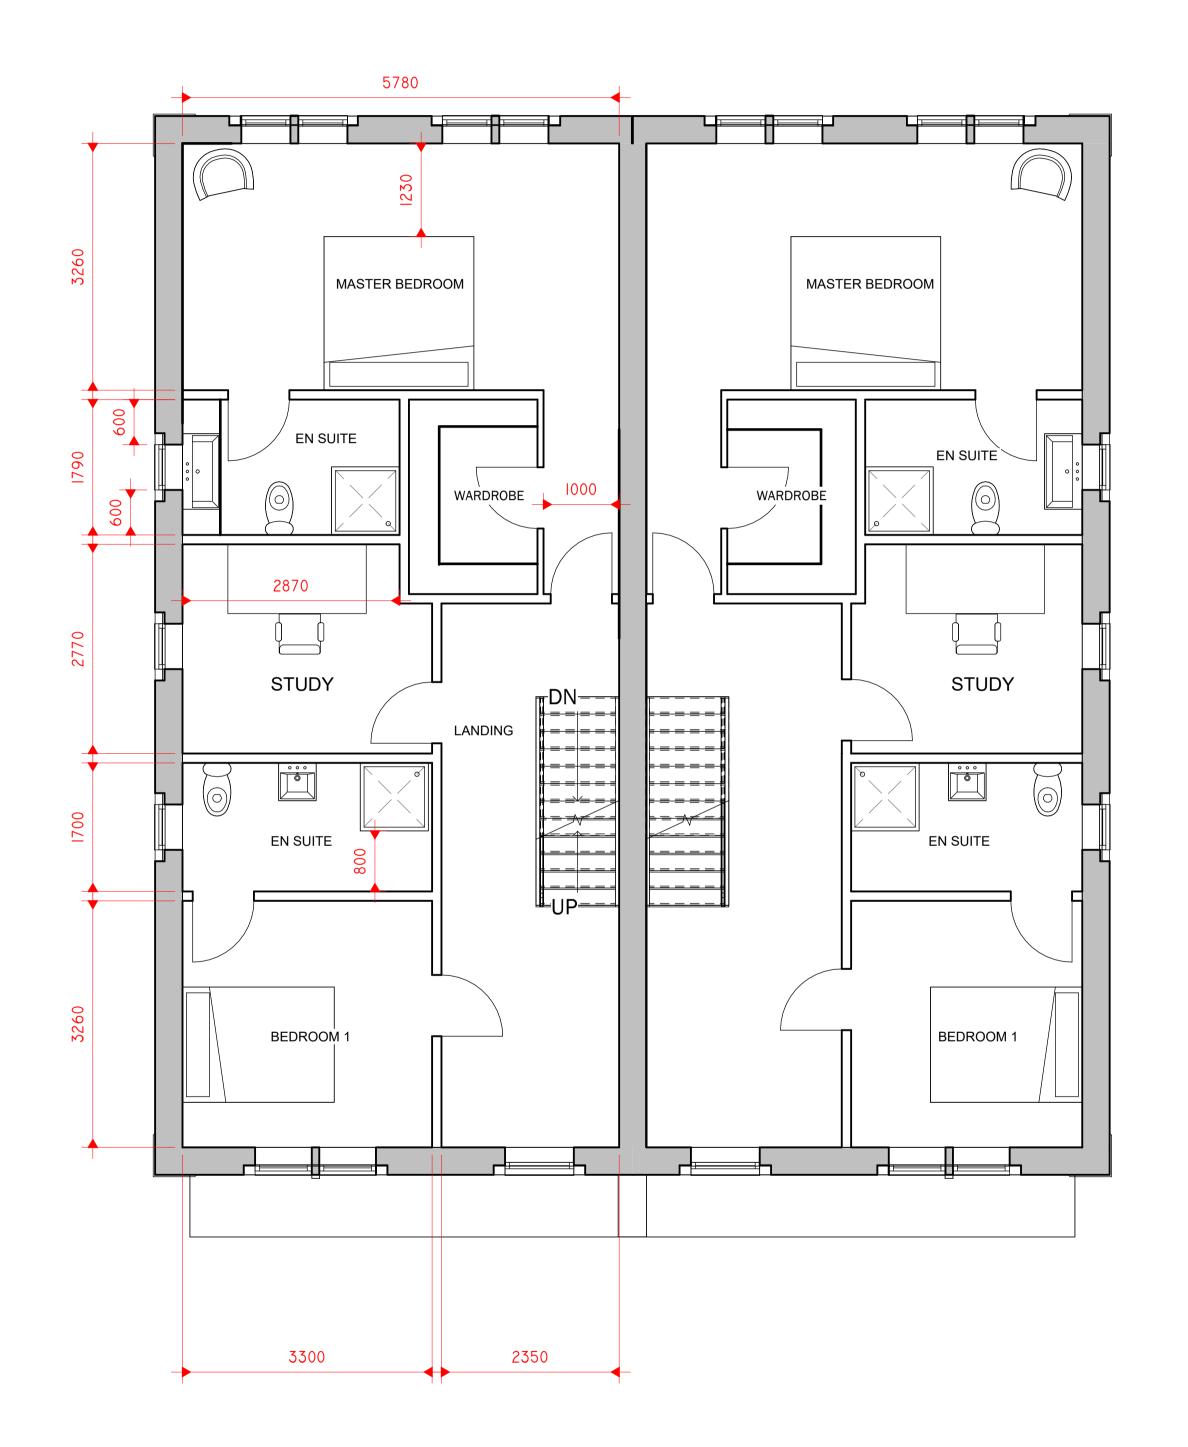

SHEET:

Sheet size

PROPOSED FLOOR PLAN

| Project number | PHA/496   |
|----------------|-----------|
| Date           | 13/2/2023 |
| Drawn by       | LW        |
| Checked by     | PH        |
|                |           |

A2.2

1:50

\_\_\_\_

0 PROPOSED GROUND FLOOR

2 1 PROPOSED FIRST FLOOR 1:50

2 SECOND FLOOR

1:50