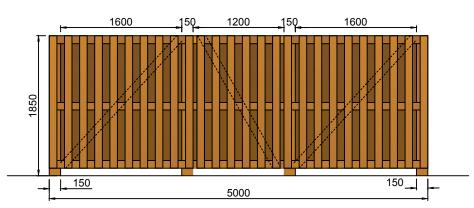

SIDE ELEVATION OF BIN STORE

FRONT ELEVATION OF BIN STORE

DETAILED REAR ELEVATION OF BIN STORE

PLAN VIEW OF BIN STORE

| Α         | 02-01-15 | BIN STORE DOOR ADDED, CENTRAL DIVIDER SCREEN OMITTED. | HLL   |  |  |  |
|-----------|----------|-------------------------------------------------------|-------|--|--|--|
| REV       | DATE     | DETAILS OF AMENDMENTS                                 | DRAWN |  |  |  |
| REVISIONS |          |                                                       |       |  |  |  |