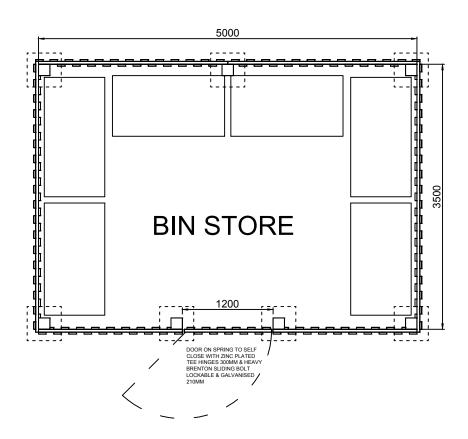

SIDE ELEVATION OF BIN STORE

FRONT ELEVATION OF BIN STORE

DETAILED REAR ELEVATION OF BIN STORE

PLAN VIEW OF BIN STORE

| Α         | 02-01-15 | BIN STORE DOOR ADDED, CENTRAL DIVIDER SCREEN OMITTED. | HLL   |  |  |  |
|-----------|----------|-------------------------------------------------------|-------|--|--|--|
| REV       | DATE     | DETAILS OF AMENDMENTS                                 | DRAWN |  |  |  |
| REVISIONS |          |                                                       |       |  |  |  |