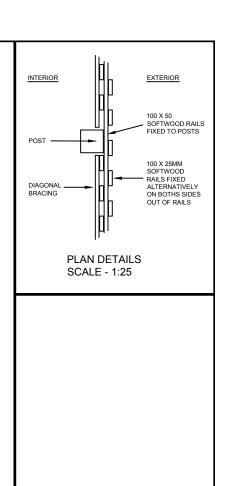

SIDE ELEVATION OF BIN STORE

FRONT ELEVATION OF BIN STORE

DETAILED REAR ELEVATION OF BIN STORE

PLAN VIEW OF BIN STORE

| Α         | 02-01-15 | BIN STORE DOOR ADDED, CENTRAL DIVIDER SCREEN OMITTED. | HLL   |  |  |  |
|-----------|----------|-------------------------------------------------------|-------|--|--|--|
| REV       | DATE     | DETAILS OF AMENDMENTS                                 | DRAWN |  |  |  |
| REVISIONS |          |                                                       |       |  |  |  |