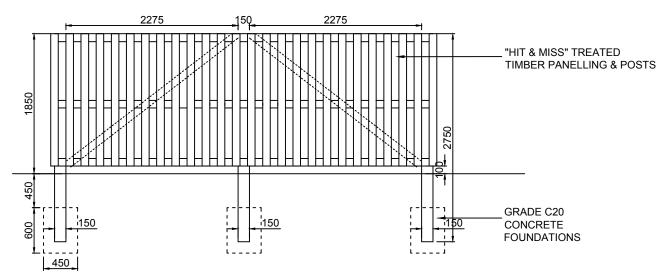

SIDE ELEVATION OF BIN STORE

FRONT ELEVATION OF BIN STORE

DETAILED REAR ELEVATION OF BIN STORE

PLAN VIEW OF BIN STORE

| Α         | 02-01-15 | BIN STORE DOOR ADDED, CENTRAL DIVIDER SCREEN OMITTED. | HLL   |  |  |  |
|-----------|----------|-------------------------------------------------------|-------|--|--|--|
| REV       | DATE     | DETAILS OF AMENDMENTS                                 | DRAWN |  |  |  |
| REVISIONS |          |                                                       |       |  |  |  |