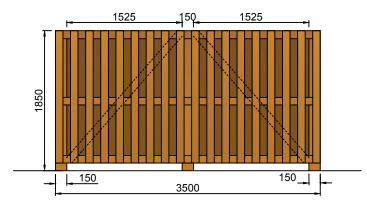

SIDE ELEVATION OF BIN STORE

FRONT ELEVATION OF BIN STORE

DETAILED REAR ELEVATION OF BIN STORE

PLAN VIEW OF BIN STORE

| Α         | 02-01-15 | BIN STORE DOOR ADDED, CENTRAL DIVIDER SCREEN OMITTED. | HLL   |  |  |  |
|-----------|----------|-------------------------------------------------------|-------|--|--|--|
| REV       | DATE     | DETAILS OF AMENDMENTS                                 | DRAWN |  |  |  |
| REVISIONS |          |                                                       |       |  |  |  |