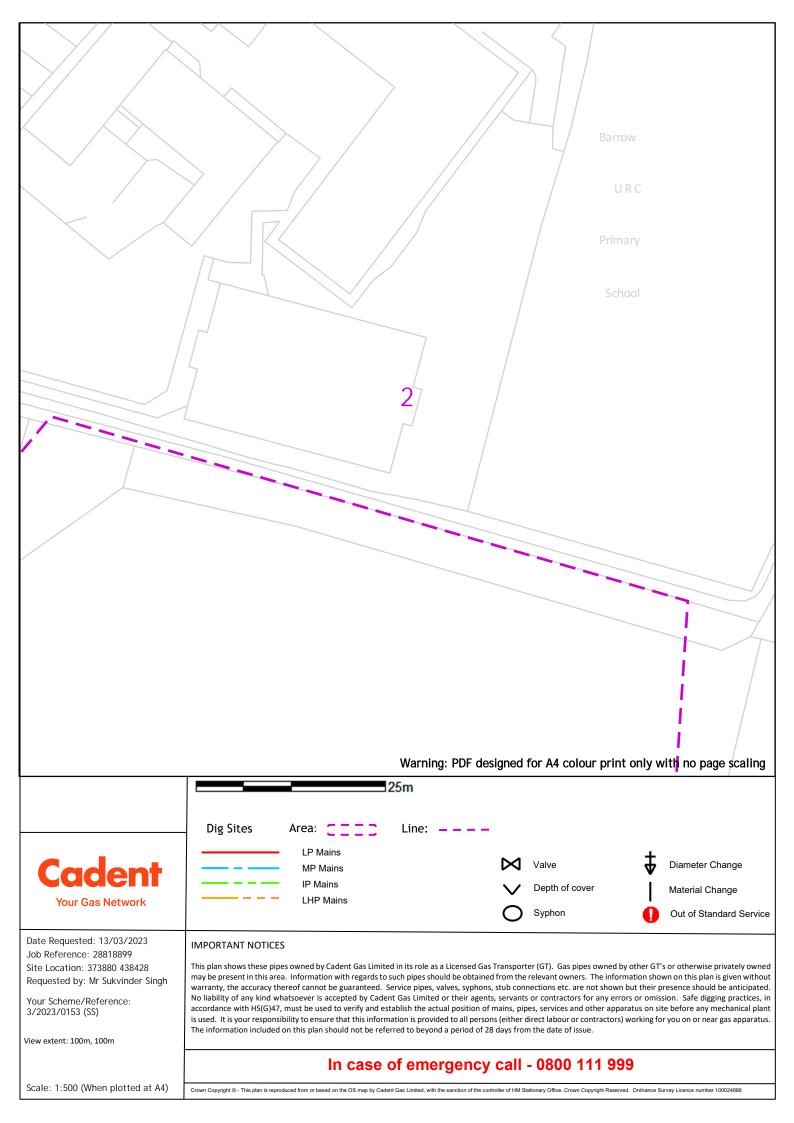

Date Requested: 13/03/2023 Job Reference: 28818899 Site Location: 373880 438428 Requested by: Mr Sukvinder Singh

Your Scheme/Reference: 3/2023/0153 (SS)

View extent: 100m, 100m

**IMPORTANT NOTICES** 

This plan shows these pipes owned by Cadent Gas Limited in its role as a Licensed Gas Transporter (GT). Gas pipes owned by other GT's or otherwise privately owned may be present in this area. Information with regards to such pipes should be obtained from the relevant owners. The information shown on this plan is given without warranty, the accuracy thereof cannot be guaranteed. Service pipes, valves, syphons, stub connections etc. are not shown but their presence should be anticipated. No liability of any kind whatsoever is accepted by Cadent Gas Limited or their agents, servants or contractors for any errors or omission. Safe digging practices, in accordance with HS(G)47, must be used to verify and establish the actual position of mains, pipes, services and other apparatus on site before any mechanical plant is used. It is your responsibility to ensure that this information is provided to all persons (either direct labour or contractors) working for you on or near gas apparatus.

Depth of cover

Syphon

Diameter Change

Material Change

Out of Standard Service

MP Mains IP Mains

LHP Mains

The information included on this plan should not be referred to beyond a period of 28 days from the date of issue.

Scale: 1:500 (When plotted at A4)

Crown Copyright ©- This plan is reproduced from or based on the OS map by Cadent Gas Limited, with the sanction of the controller of HM Stationary Office. Crown Copyright Reserved. Ordnance Survey Licence number 100024886