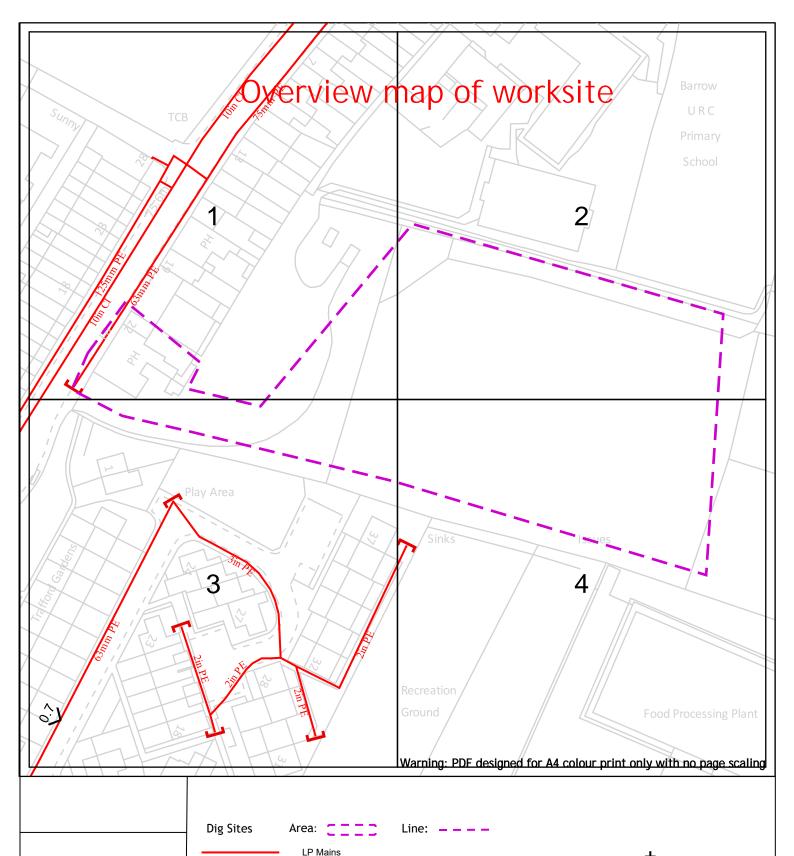

Date Requested: 13/03/2023 Job Reference: 28818899 Site Location: 373880 438428 Requested by: Mr Sukvinder Singh

Your Scheme/Reference: 3/2023/0153 (SS)

View extent: 100m, 100m

**IMPORTANT NOTICES** 

This plan shows these pipes owned by Cadent Gas Limited in its role as a Licensed Gas Transporter (GT). Gas pipes owned by other GT's or otherwise privately owned may be present in this area. Information with regards to such pipes should be obtained from the relevant owners. The information shown on this plan is given without warranty, the accuracy thereof cannot be guaranteed. Service pipes, valves, syphons, stub connections etc. are not shown but their presence should be anticipated. No liability of any kind whatsoever is accepted by Cadent Gas Limited or their agents, servants or contractors for any errors or omission. Safe digging practices, in accordance with HS(G)47, must be used to verify and establish the actual position of mains, pipes, services and other apparatus on site before any mechanical plant is used. It is your responsibility to ensure that this information is provided to all persons (either direct labour or contractors) working for you on or near gas apparatus.

Depth of cover

Syphon

Diameter Change

Material Change

Out of Standard Service

MP Mains IP Mains

LHP Mains

The information included on this plan should not be referred to beyond a period of 28 days from the date of issue.

## In case of emergency call - 0800 111 999

Scale: 1:1025 (When plotted at A4) Crown Copyright © - This plan is reproduced from or based on the OS map by Cadent Gas Limited, with the sanction of the controller of HM Stationary Office. Crown Copyright Reserved. Ordnance Survey Licence number 100024886

Scale: 1:500 (When plotted at A4)

Crown Copyright ©- This plan is reproduced from or based on the OS map by Cadent Gas Limited, with the sanction of the controller of HM Stationary Office. Crown Copyright Reserved. Ordnance Survey Licence number 100024886