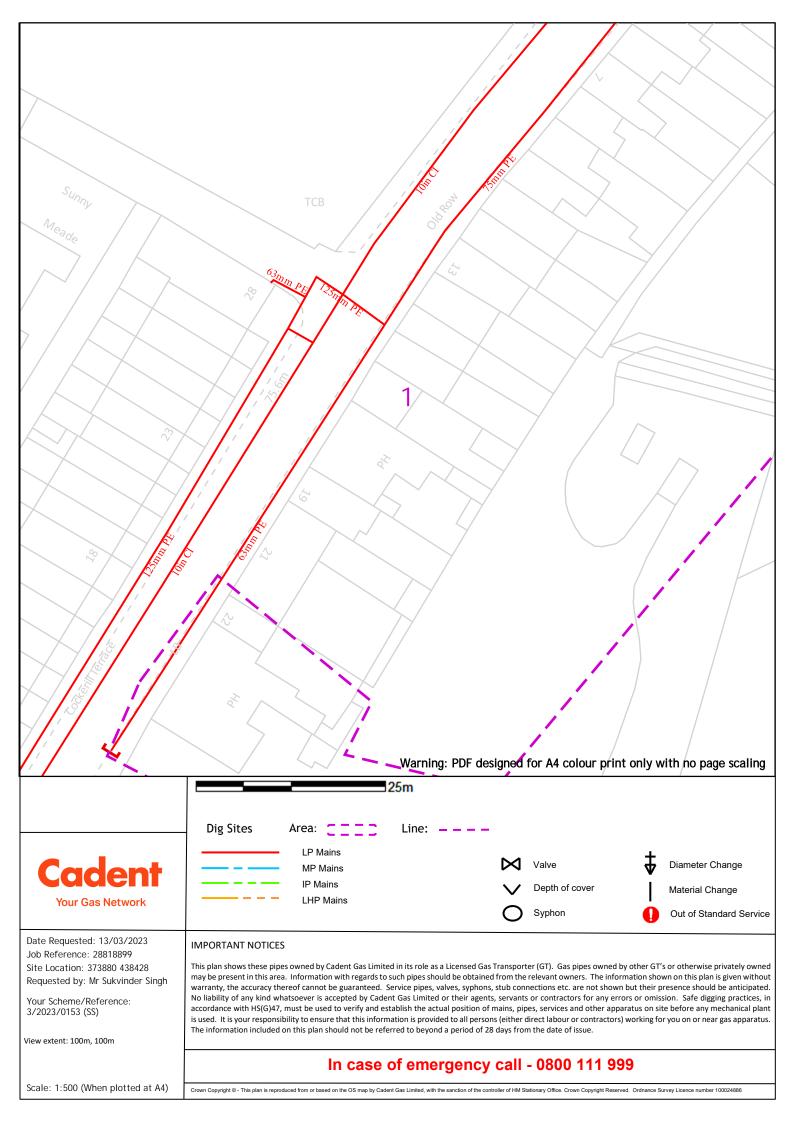

Date Requested: 13/03/2023 Job Reference: 28818899 Site Location: 373880 438428 Requested by: Mr Sukvinder Singh

Your Scheme/Reference: 3/2023/0153 (SS)

View extent: 100m, 100m

**IMPORTANT NOTICES** 

This plan shows these pipes owned by Cadent Gas Limited in its role as a Licensed Gas Transporter (GT). Gas pipes owned by other GT's or otherwise privately owned may be present in this area. Information with regards to such pipes should be obtained from the relevant owners. The information shown on this plan is given without warranty, the accuracy thereof cannot be guaranteed. Service pipes, valves, syphons, stub connections etc. are not shown but their presence should be anticipated. No liability of any kind whatsoever is accepted by Cadent Gas Limited or their agents, servants or contractors for any errors or omission. Safe digging practices, in accordance with HS(G)47, must be used to verify and establish the actual position of mains, pipes, services and other apparatus on site before any mechanical plant is used. It is your responsibility to ensure that this information is provided to all persons (either direct labour or contractors) working for you on or near gas apparatus.

Depth of cover

Syphon

Diameter Change

Material Change

Out of Standard Service

MP Mains IP Mains

LHP Mains

The information included on this plan should not be referred to beyond a period of 28 days from the date of issue.

Scale: 1:500 (When plotted at A4)

Crown Copyright ©- This plan is reproduced from or based on the OS map by Cadent Gas Limited, with the sanction of the controller of HM Stationary Office. Crown Copyright Reserved. Ordnance Survey Licence number 100024886