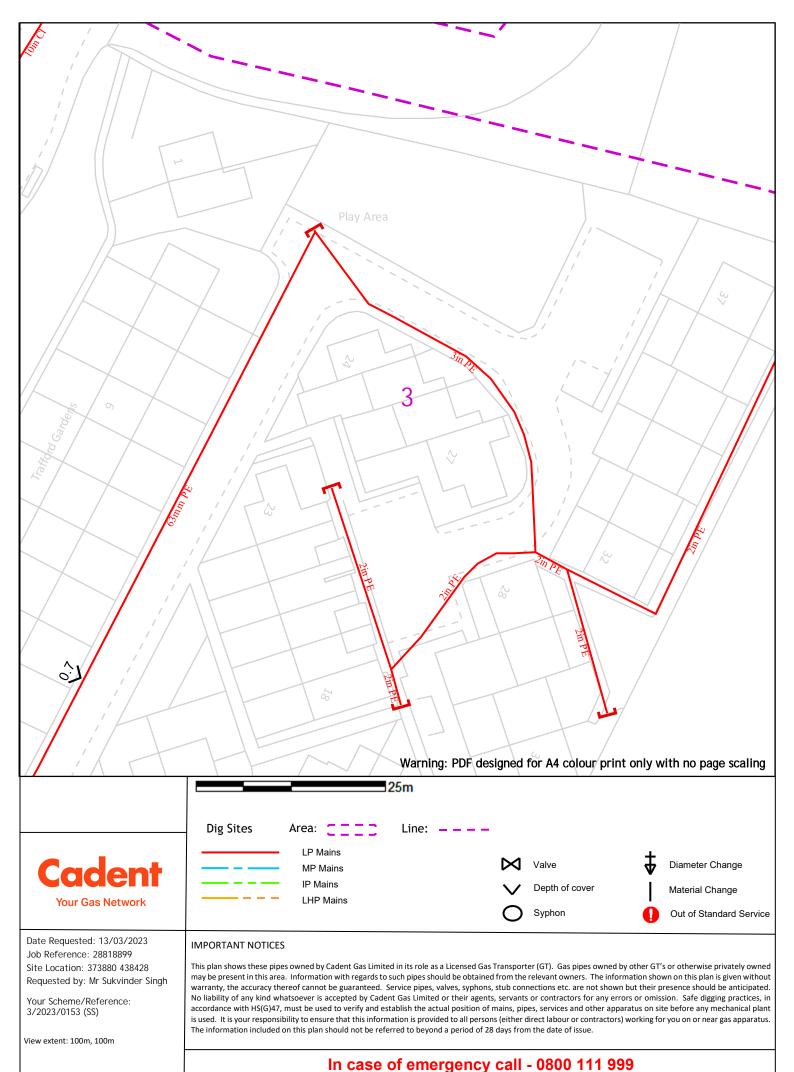

Date Requested: 13/03/2023 Job Reference: 28818899 Site Location: 373880 438428 Requested by: Mr Sukvinder Singh

Your Scheme/Reference: 3/2023/0153 (SS)

View extent: 100m, 100m

**IMPORTANT NOTICES** 

This plan shows these pipes owned by Cadent Gas Limited in its role as a Licensed Gas Transporter (GT). Gas pipes owned by other GT's or otherwise privately owned may be present in this area. Information with regards to such pipes should be obtained from the relevant owners. The information shown on this plan is given without warranty, the accuracy thereof cannot be guaranteed. Service pipes, valves, syphons, stub connections etc. are not shown but their presence should be anticipated. No liability of any kind whatsoever is accepted by Cadent Gas Limited or their agents, servants or contractors for any errors or omission. Safe digging practices, in accordance with HS(G)47, must be used to verify and establish the actual position of mains, pipes, services and other apparatus on site before any mechanical plant is used. It is your responsibility to ensure that this information is provided to all persons (either direct labour or contractors) working for you on or near gas apparatus.

Depth of cover

Syphon

Diameter Change

Material Change

Out of Standard Service

MP Mains IP Mains

LHP Mains

The information included on this plan should not be referred to beyond a period of 28 days from the date of issue.

Scale: 1:500 (When plotted at A4)

Crown Copyright ©- This plan is reproduced from or based on the OS map by Cadent Gas Limited, with the sanction of the controller of HM Stationary Office. Crown Copyright Reserved. Ordnance Survey Licence number 100024886