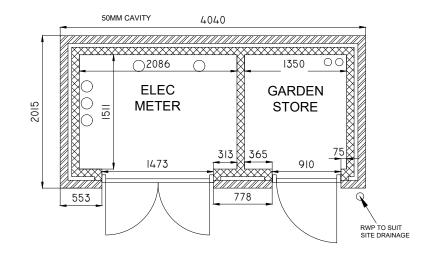

## **LNT** Construction

LNT CONSTRUCTION LTD UNIT 2, HELIOS 47 ISABELLA ROAD GARFORTH LS25 2DY Tel: 0113 3853858 Fax: 0113 3853588

ANY SITE

PV COMBINED ELECTRIC METER HOUSE & GARDEN STORE DETAIL (DOUBLE DOOR) [TWO SKIN]