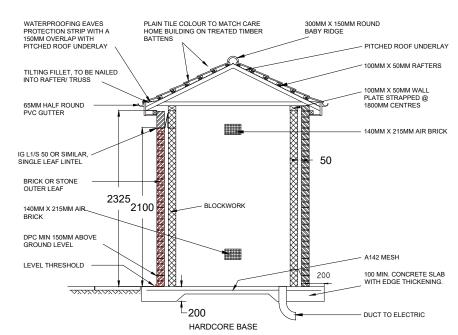

## SPECIFICATION

MORTAR TO BE GRADE 3 (iii) OR EQUIVALENT.

WALL PLATE STRAPPED DOWN WITH PROPRIETARY STRAPS AT 1800MM MAX CENTRES.

CONCRETE TO BASE SLAB TO BE GRADE C28/35 USING 300KG/M³ ORDINARY PORTLAND CEMENT (OPC) 20MM MAX AGGREGATE & WATER/CEMENT RATIO OF 0.55

CONCRETE TO BE VIBRATED & TOP FLOATED OFF AS FINISHED SURFACE.

| Α         | 16.02.22 | DUCTS UPDATED         | DJT   |
|-----------|----------|-----------------------|-------|
| REV       | DATE     | DETAILS OF AMENDMENTS | DRAWN |
| DEVICIONS |          |                       |       |