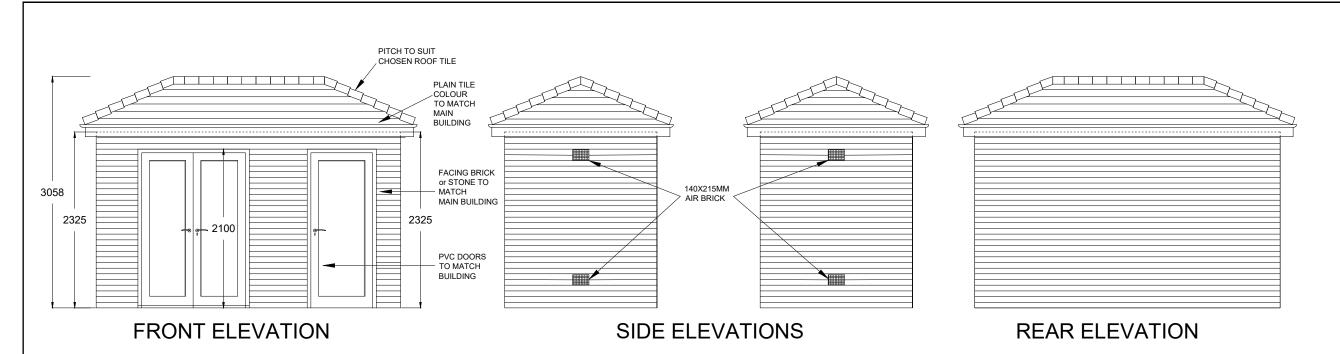

## SPECIFICATION

MORTAR TO BE GRADE 3 (iii) OR EQUIVALENT.

WALL PLATE STRAPPED DOWN WITH PROPRIETARY STRAPS AT 1800MM MAX CENTRES.

CONCRETE TO BASE SLAB TO BE GRADE C28/35 USING 300KG/M³ ORDINARY PORTLAND CEMENT (OPC) 20MM MAX AGGREGATE & WATER/CEMENT RATIO OF 0.55

CONCRETE TO BE VIBRATED & TOP FLOATED OFF AS FINISHED SURFACE.

| Α         | 16.02.22 | DUCTS UPDATED         | DJT   |
|-----------|----------|-----------------------|-------|
| REV       | DATE     | DETAILS OF AMENDMENTS | DRAWN |
| DEVICIONS |          |                       |       |