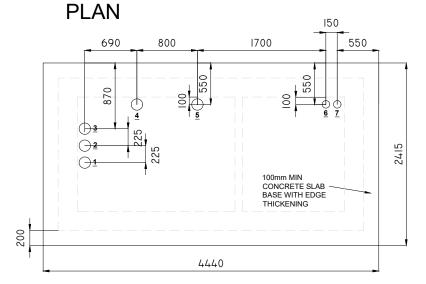

**DUCT SETTING OUT PLAN** 

1 150mm DUCT OUT: TO BATTERY STORE

(2) 150mm DUCT OUT: TO BATTERY STORE

3 150mm DUCT OUT: TO BATTERY STORE

4 150mm DUCT OUT: TO BUILDING ELEC ROOM

(5) 150mm DUCT IN: FROM ELECTRIC SUPPLIER (6) 100mm DUCT OUT: WELFARE (SITE DEPENDANT)

100mm DUCT OUT: TEMP SUPPLY \ CRANE \ SILO \ WELFARE

**BUILDING MAY BE HANDED** 