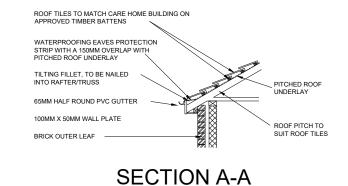

## SPECIFICATION

MORTAR TO BE GRADE 3 (iii) OR EQUIVALENT.

WALL PLATE STRAPPED DOWN WITH PROPRIETARY STRAPS AT 1800MM MAX CENTRES.

CONCRETE TO BASE SLAB TO BE GRADE C28/35 USING 300KG/M³ ORDINARY PORTLAND CEMENT (OPC) 20MM MAX AGGREGATE & WATER/CEMENT RATIO OF 0.55

CONCRETE TO BE VIBRATED & TOP FLOATED OFF AS FINISHED SURFACE.

| Α         | 16.02.22 | DUCTS UPDATED         | DJT   |
|-----------|----------|-----------------------|-------|
| REV       | DATE     | DETAILS OF AMENDMENTS | DRAWN |
| DEVICIONS |          |                       |       |