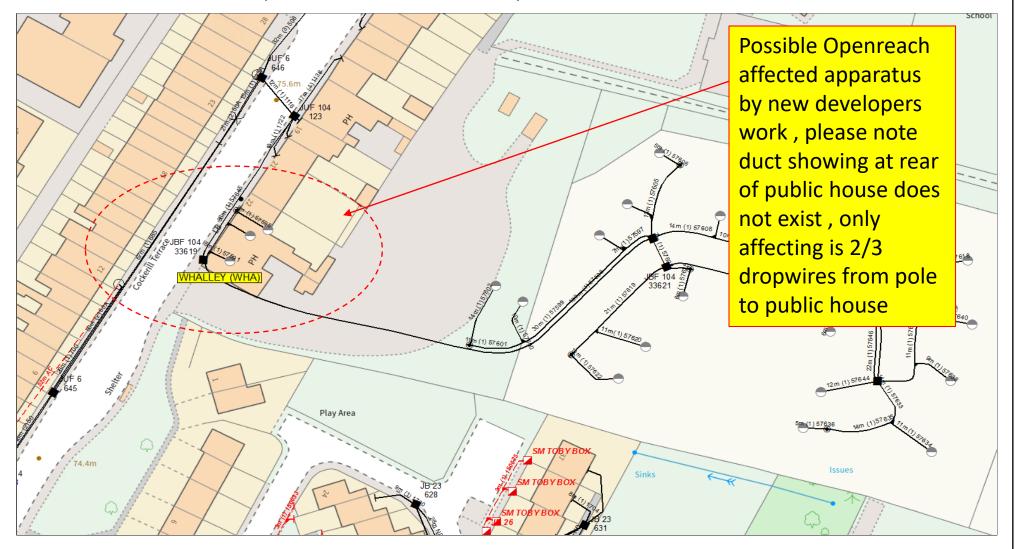

## Site Plan – New Development Great Land Whalley Road Barrow BB7 9AU

| IMPORTANT WARNING:                                                                                     | Existing Openreach plant may not be recorded.                                                       |
|--------------------------------------------------------------------------------------------------------|-----------------------------------------------------------------------------------------------------|
| Information regarding the location of Openreach apparatus is given for your assistance and is intended | CLIK BEFORE YOU DIG                                                                                 |
| for general guidance only. No guarantee is given for its accuracy. It should not be relied upon in the | For free onsite assistance prior to commencement of excavation works including a locate and marking |
| event of excavations or other works being made near to Openreach apparatus, which may exist at         | service. Email <u>cbyd@openreach.co.uk</u>                                                          |
| various depths and may deviate from the marked route.                                                  | (Office hours: Monday - Friday 08:00 to 17:00)                                                      |
|                                                                                                        |                                                                                                     |