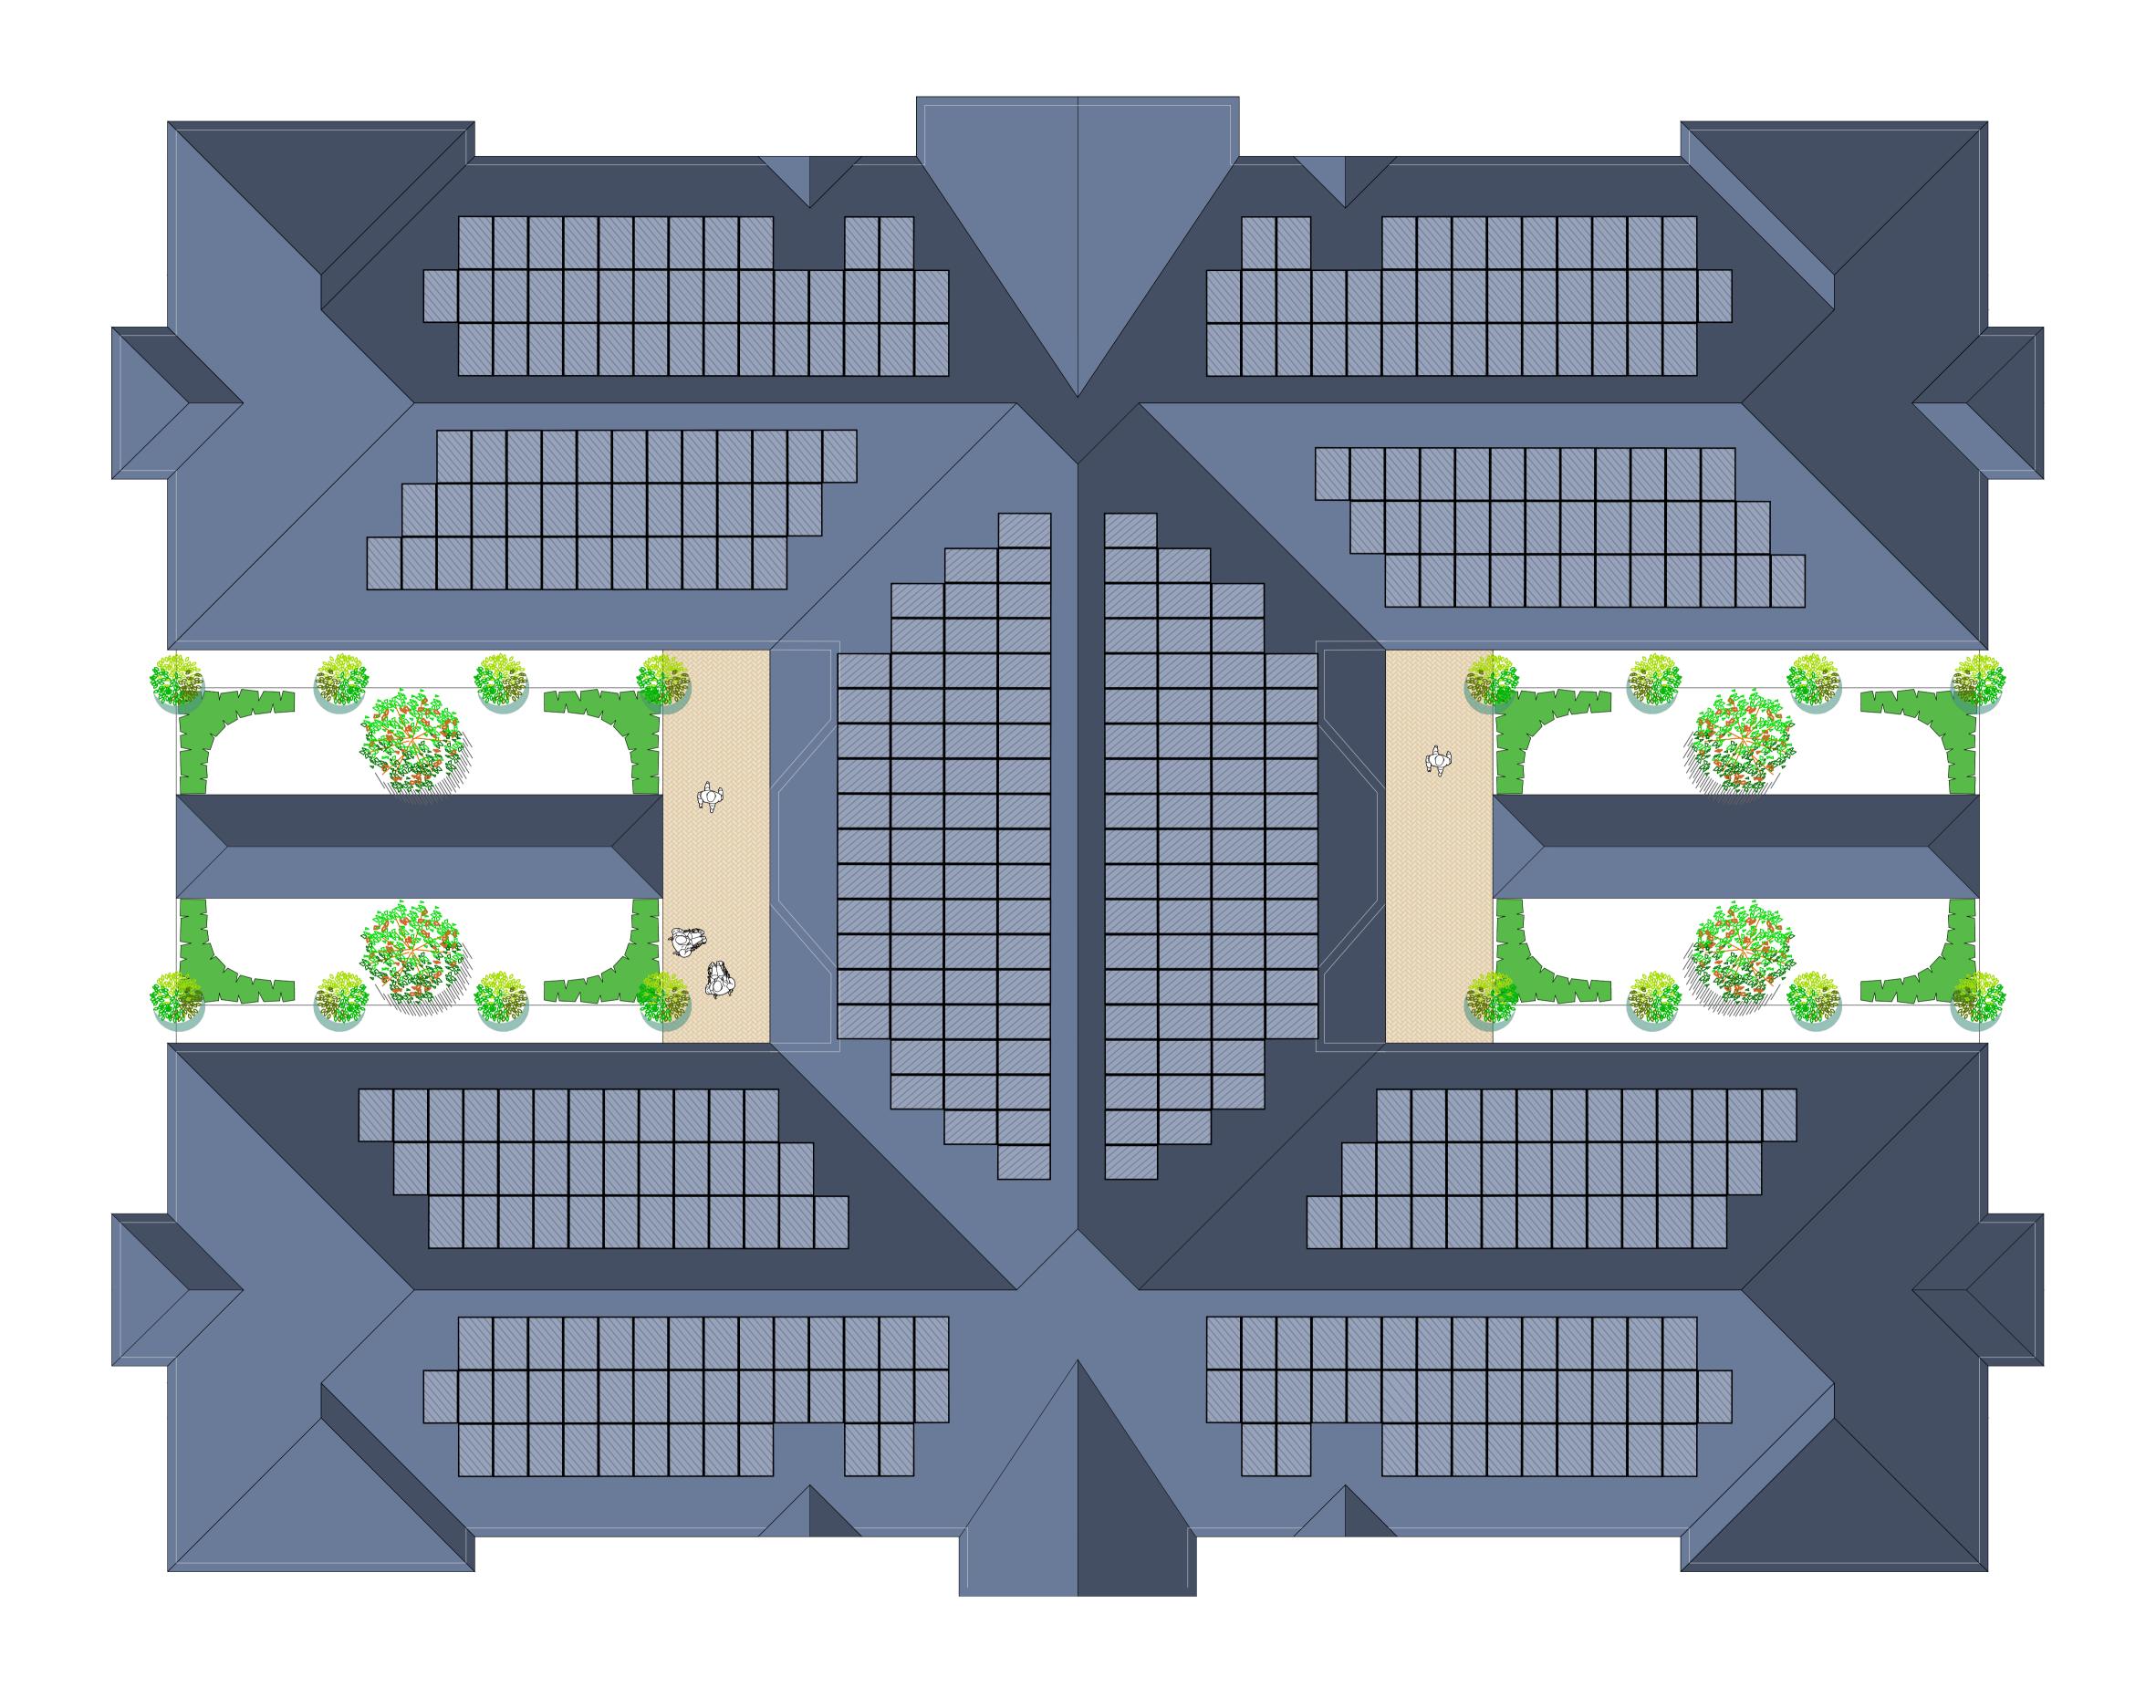

## ROOF PLAN

AREA SOLAR PANELS 642 SQM 428 SOLAR PANELS

REV DATE DETAILS OF AMENDMENTS DRAWN
REVISIONS

## LNT Construction

LNT CONSTRUCTION LTD UNIT 2, HELIOS 47 ISABELLA ROAD GARFORTH LS25 2DY Tel: 0113 3853858 Fax: 0113 3853859

CLIENT

WHALLEY ROAD
BARROW
BB7 9AZ

66 BED 2 STOREY CARE HOME ROOF PLAN

| SCALE               | 1:100 @ A1 |  | DATE                  | 06.10.2022     |  |
|---------------------|------------|--|-----------------------|----------------|--|
| DRAWN               | JS         |  | DWG NO.               | BB7 9AZ - A-06 |  |
| DRAWING STATUS      |            |  |                       |                |  |
| FEASIBILITY         |            |  | PLANNING SUBMISSION   |                |  |
| PLANNING APPROVAL   |            |  | REGULATION SUBMISSION |                |  |
| REGULATION APPROVAL |            |  | CONSTRUCTION ISSUE    |                |  |
| CHECKED BY          |            |  |                       | DATE           |  |
| APPROVED BY         |            |  |                       | DATE           |  |