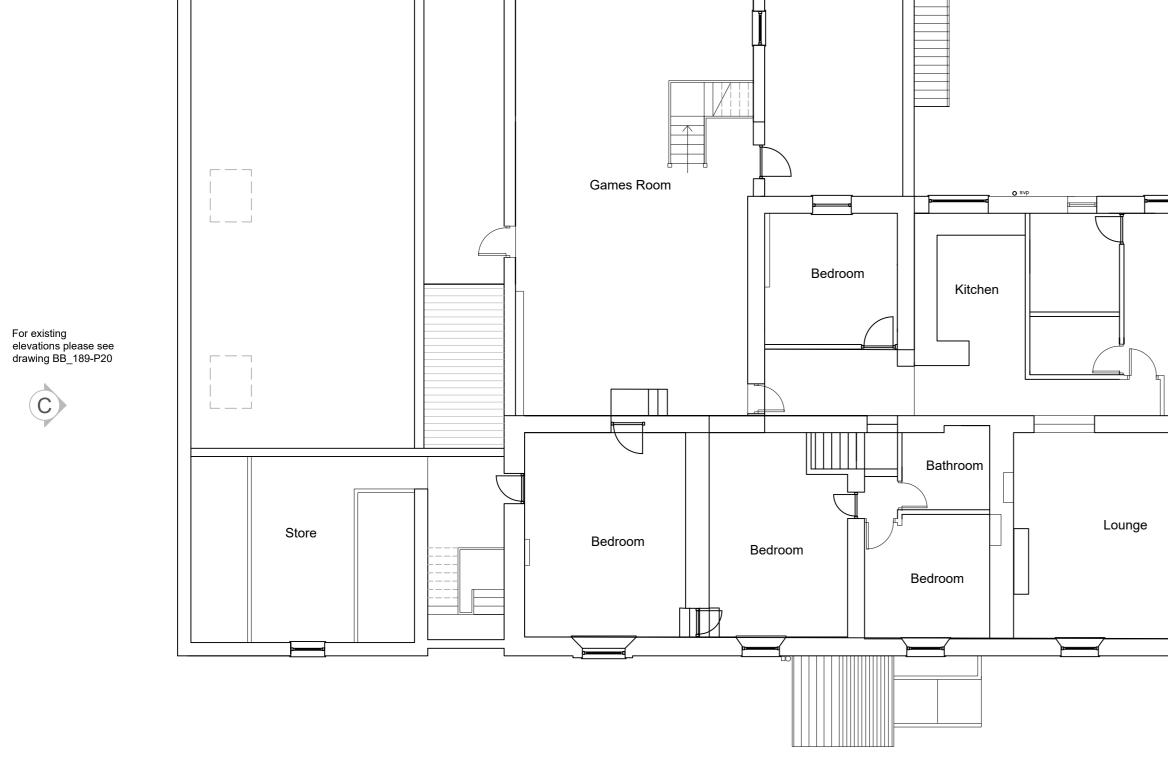

C

For existing elevations please see drawing BB\_189-P20 B

 $\rightarrow$ 

O Flue

|                                                             | Notes:                                                            |
|-------------------------------------------------------------|-------------------------------------------------------------------|
|                                                             | 1. Notes                                                          |
|                                                             |                                                                   |
|                                                             |                                                                   |
|                                                             |                                                                   |
|                                                             |                                                                   |
|                                                             |                                                                   |
|                                                             |                                                                   |
|                                                             |                                                                   |
|                                                             |                                                                   |
|                                                             |                                                                   |
|                                                             |                                                                   |
|                                                             |                                                                   |
|                                                             |                                                                   |
|                                                             |                                                                   |
|                                                             |                                                                   |
|                                                             |                                                                   |
|                                                             |                                                                   |
|                                                             |                                                                   |
|                                                             |                                                                   |
|                                                             |                                                                   |
|                                                             |                                                                   |
|                                                             |                                                                   |
|                                                             |                                                                   |
|                                                             |                                                                   |
|                                                             |                                                                   |
|                                                             |                                                                   |
|                                                             |                                                                   |
|                                                             |                                                                   |
|                                                             |                                                                   |
|                                                             |                                                                   |
|                                                             |                                                                   |
|                                                             |                                                                   |
|                                                             |                                                                   |
| Bedroom                                                     |                                                                   |
| For existing elevations                                     |                                                                   |
| For existing elevations<br>please see drawing<br>BB_189-P20 |                                                                   |
|                                                             |                                                                   |
|                                                             |                                                                   |
|                                                             |                                                                   |
|                                                             |                                                                   |
|                                                             |                                                                   |
|                                                             |                                                                   |
|                                                             | REV. DESCRIPTION: BY. DATE:                                       |
|                                                             | STATUS:<br>Stage 3 - Spatial Coordination                         |
|                                                             |                                                                   |
|                                                             | BLACK BARN                                                        |
|                                                             | ARCHITECTURE<br>Planning, Design & Architectural Consultants      |
|                                                             | SITE:                                                             |
|                                                             | Dog & Partridge<br>Hesketh Lane                                   |
|                                                             | Chipping<br>PR3 2TH                                               |
|                                                             | CLIENT:                                                           |
|                                                             | Homelife Developments Ltd                                         |
|                                                             | Proposed Residential Development                                  |
|                                                             | DRAWING TITLE :                                                   |
|                                                             | Existing First Floor Plan SCALE: DATE: DRAWN: CHECKED:            |
| 0 1 2 3 4 6 8 10m<br>1:100                                  | JOB NO:         DRAWING NO:         DRAWING NO:         REVISION: |
| 1:100                                                       | JOB NO:     DRAWING NO:     REVISION:       BBA_189     P11     A |