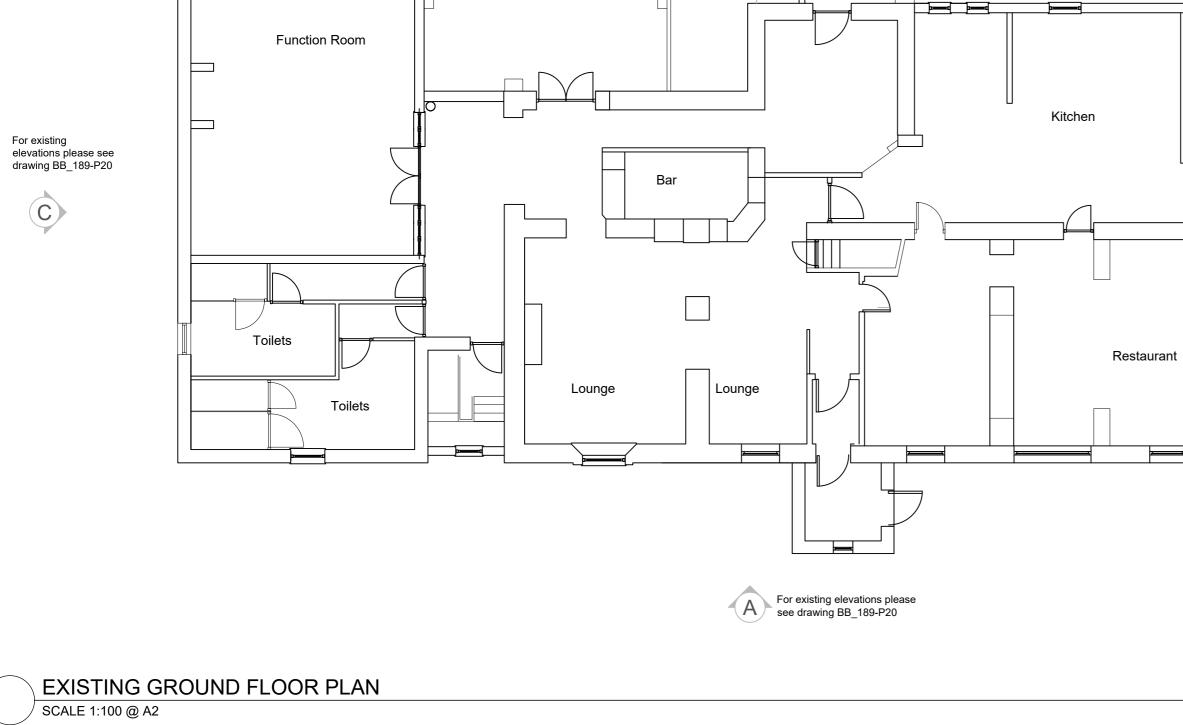

Lounge

For existing elevations please see drawing BB\_189-P20 

Store

Store

|                                                             | Notes:                                                 |
|-------------------------------------------------------------|--------------------------------------------------------|
|                                                             | 1. Notes                                               |
|                                                             |                                                        |
|                                                             |                                                        |
|                                                             |                                                        |
|                                                             |                                                        |
|                                                             |                                                        |
|                                                             |                                                        |
|                                                             |                                                        |
|                                                             |                                                        |
|                                                             |                                                        |
|                                                             |                                                        |
|                                                             |                                                        |
|                                                             |                                                        |
|                                                             |                                                        |
|                                                             |                                                        |
|                                                             |                                                        |
|                                                             |                                                        |
|                                                             |                                                        |
|                                                             |                                                        |
|                                                             |                                                        |
|                                                             |                                                        |
|                                                             |                                                        |
|                                                             |                                                        |
|                                                             |                                                        |
|                                                             |                                                        |
|                                                             |                                                        |
|                                                             |                                                        |
|                                                             |                                                        |
|                                                             |                                                        |
|                                                             |                                                        |
|                                                             |                                                        |
|                                                             |                                                        |
| For existing elevations                                     |                                                        |
| For existing elevations<br>please see drawing<br>BB_189-P20 |                                                        |
|                                                             |                                                        |
|                                                             |                                                        |
|                                                             |                                                        |
|                                                             |                                                        |
|                                                             |                                                        |
|                                                             |                                                        |
|                                                             | REV: DESCRIPTION: BY: DATE:                            |
|                                                             | Stage 3 - Spatial Coordination                         |
|                                                             |                                                        |
|                                                             | BLACK BARN<br>ARCHITECTURE                             |
|                                                             | Planning, Design & Architectural Consultants           |
|                                                             | SITE:                                                  |
|                                                             | Dog & Partridge<br>Hesketh Lane                        |
|                                                             | Chipping<br>PR3 2TH                                    |
|                                                             | CLIENT:<br>Homelife Developments Ltd                   |
|                                                             | JOB TITLE :                                            |
|                                                             | Proposed Residential Development                       |
|                                                             | DRAWING TITLE :<br>Existing Ground Floor Plan          |
| 1 2 3 4 6 8 10m                                             | SCALE: DATE: DRAWN: CHECKED:   1:100@A2 06/02/23 CH CH |
| 1 2 3 4 6 8 10m<br>100                                      | JOB NO:<br>BBA_189 P10 A                               |
|                                                             |                                                        |