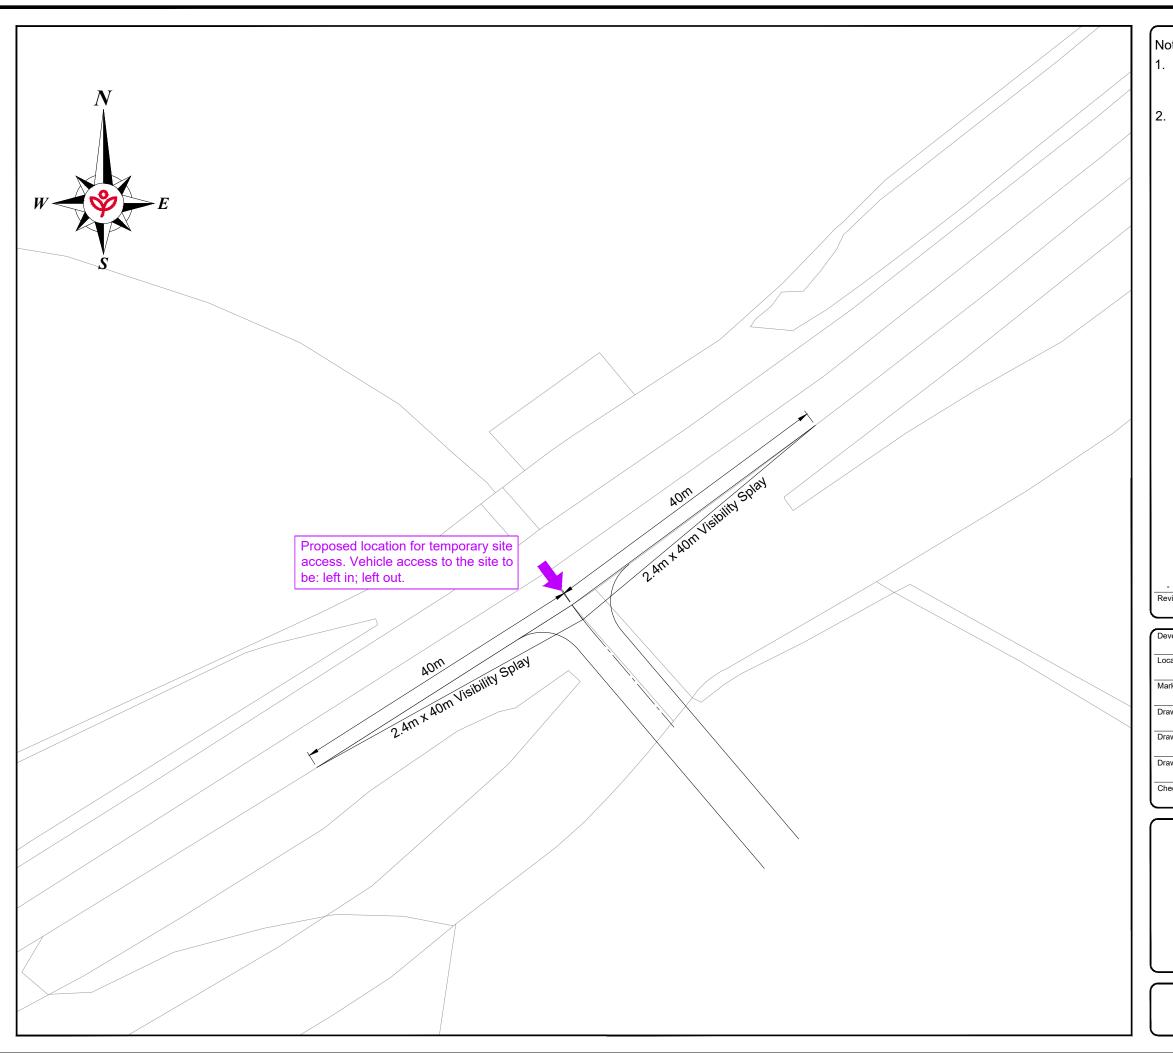

## Notes:

- For details of traffic management refer to Premier Traffic Management LTD drawing P6280 Works Access.
- 2. Visibility splay based upon a 30mph speed limit being in place for the temporary access.

| Development    | Dale View, Billin     | ngton       |            |
|----------------|-----------------------|-------------|------------|
| Location       | Billington            |             |            |
| Marketing Name | Calder Grange         |             |            |
| Drawing Title  | A59 Visibility Splays |             |            |
| Drawing Number | 4441 / Eng / A59-1    |             | Revision - |
| Drawn By       | JGM                   | Scale @ A3  | 1:500      |
| Checked by     | CL                    | First Issue | 30.01.2023 |