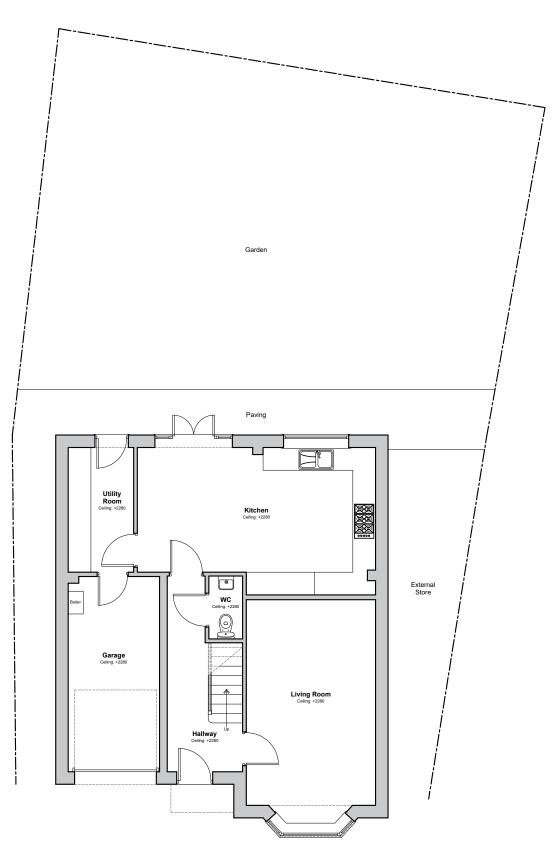

Existing Ground Floor Plan Scale 1:100

Mr and Mrs Street

Proposed Alterations and Extensions to

12 Hollin Hall Drive

Longridge

Existing Ground Floor Site Plan

1:100 @ A3 February 2023 BWT

SUNDERLAND PEACOCK ARCHITECTS