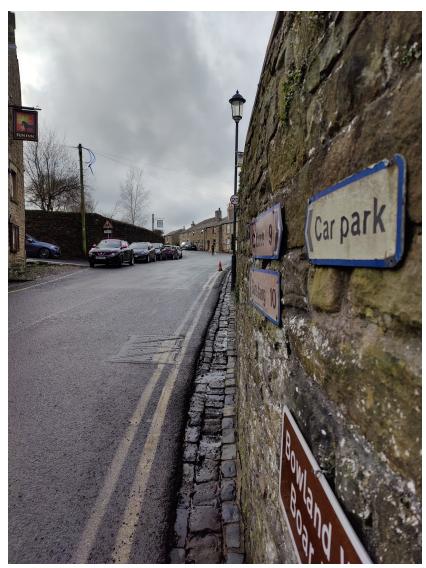

Plate 1 View of the road outside the gate of 1 Talbot St

Plate 2 View of the road outside the new access

Plate 3 View of two traffic cones viewed from point D (outside new access)

Plate 4 View of two traffic cones viewed from point B (Outside existing access)