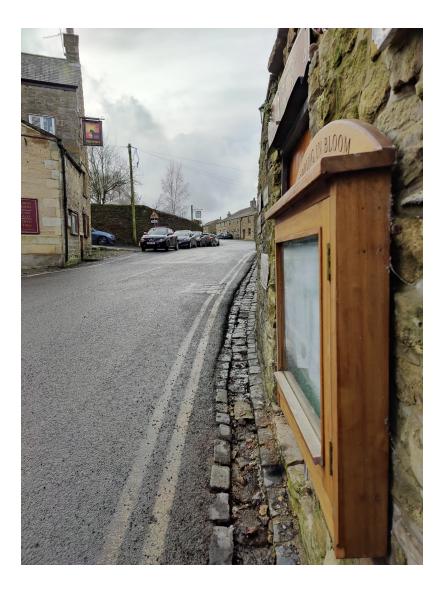

Plate 1 View of the road outside the gate of 1 Talbot St

Plate 2 View of the road outside the new access

Plate 3 View of two traffic cones viewed from point D (outside new access)

Plate 4 View of two traffic cones viewed from point B (Outside existing access)