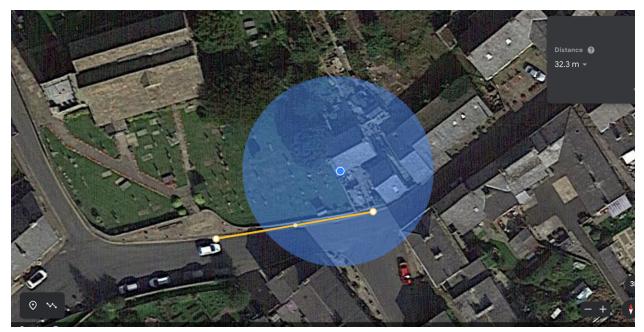

Plate 8 View from Google earth showing measurement from the new access to the traffic cone nearest the property

Plate 9 View from Google earth showing measurement from the new access to the traffic cone furthest the property