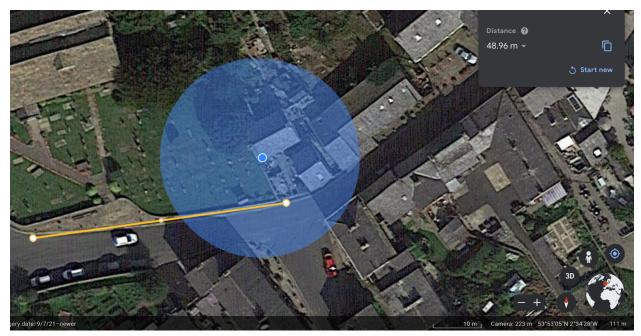

Plate 8 View from Google earth showing measurement from the new access to the traffic cone nearest the property

Plate 9 View from Google earth showing measurement from the new access to the traffic cone furthest the property