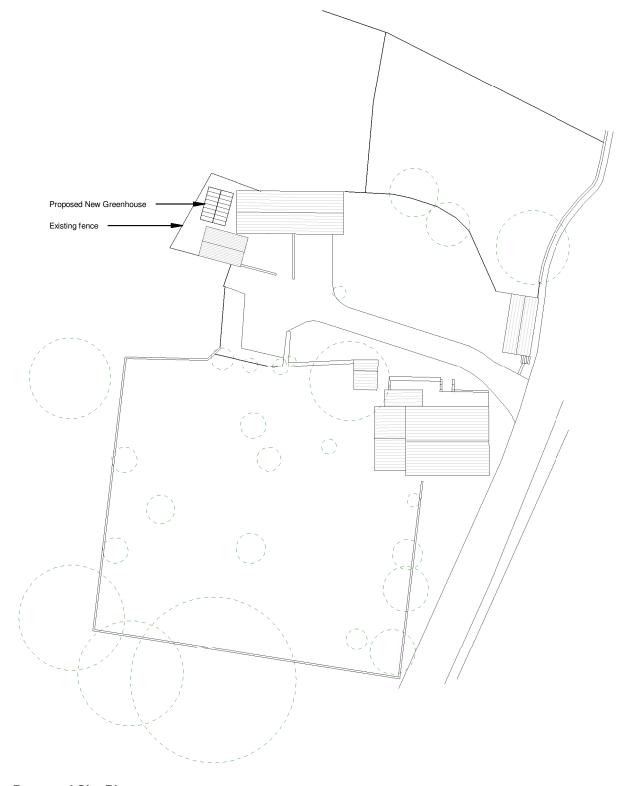

**Proposed Site Plan** 

1:500

| REV | DESCRIPTION                                          | DATE     | BY | CH |
|-----|------------------------------------------------------|----------|----|----|
| P01 | For consultation                                     | 11/02/22 | RT | CD |
| P02 | Greenhouse removed from proposals                    | 12/12/22 | RT | CD |
| P03 | Greenhouse design revised                            | 02/02/23 | MK | RT |
| P04 | Existing greenhouse and landscaping shown on<br>plan | 08/02/23 | RT | L  |
|     |                                                      |          | П  | Γ  |
|     |                                                      |          |    | l  |
|     |                                                      |          |    | l  |
|     |                                                      |          |    | ı  |
|     |                                                      |          |    | ı  |
|     |                                                      |          |    | L  |
|     |                                                      |          |    | L  |
|     |                                                      |          |    | L  |
|     |                                                      |          |    | L  |
|     |                                                      |          |    | L  |
|     |                                                      |          |    | L  |
|     |                                                      |          |    | L  |
|     |                                                      |          |    | L  |
|     |                                                      |          |    | L  |
|     |                                                      |          |    | L  |
|     |                                                      |          |    | L  |
|     |                                                      |          |    | L  |
|     |                                                      |          |    | L  |
|     |                                                      |          |    |    |

Mr Damian Hodkinson

PROJECT Higher Chipping House

DRAWING TITLE
Proposed Site Plan

DRAWING STATUS

Building Regulations

JOB NO. DWG NO. F SW0142 SK(00)02