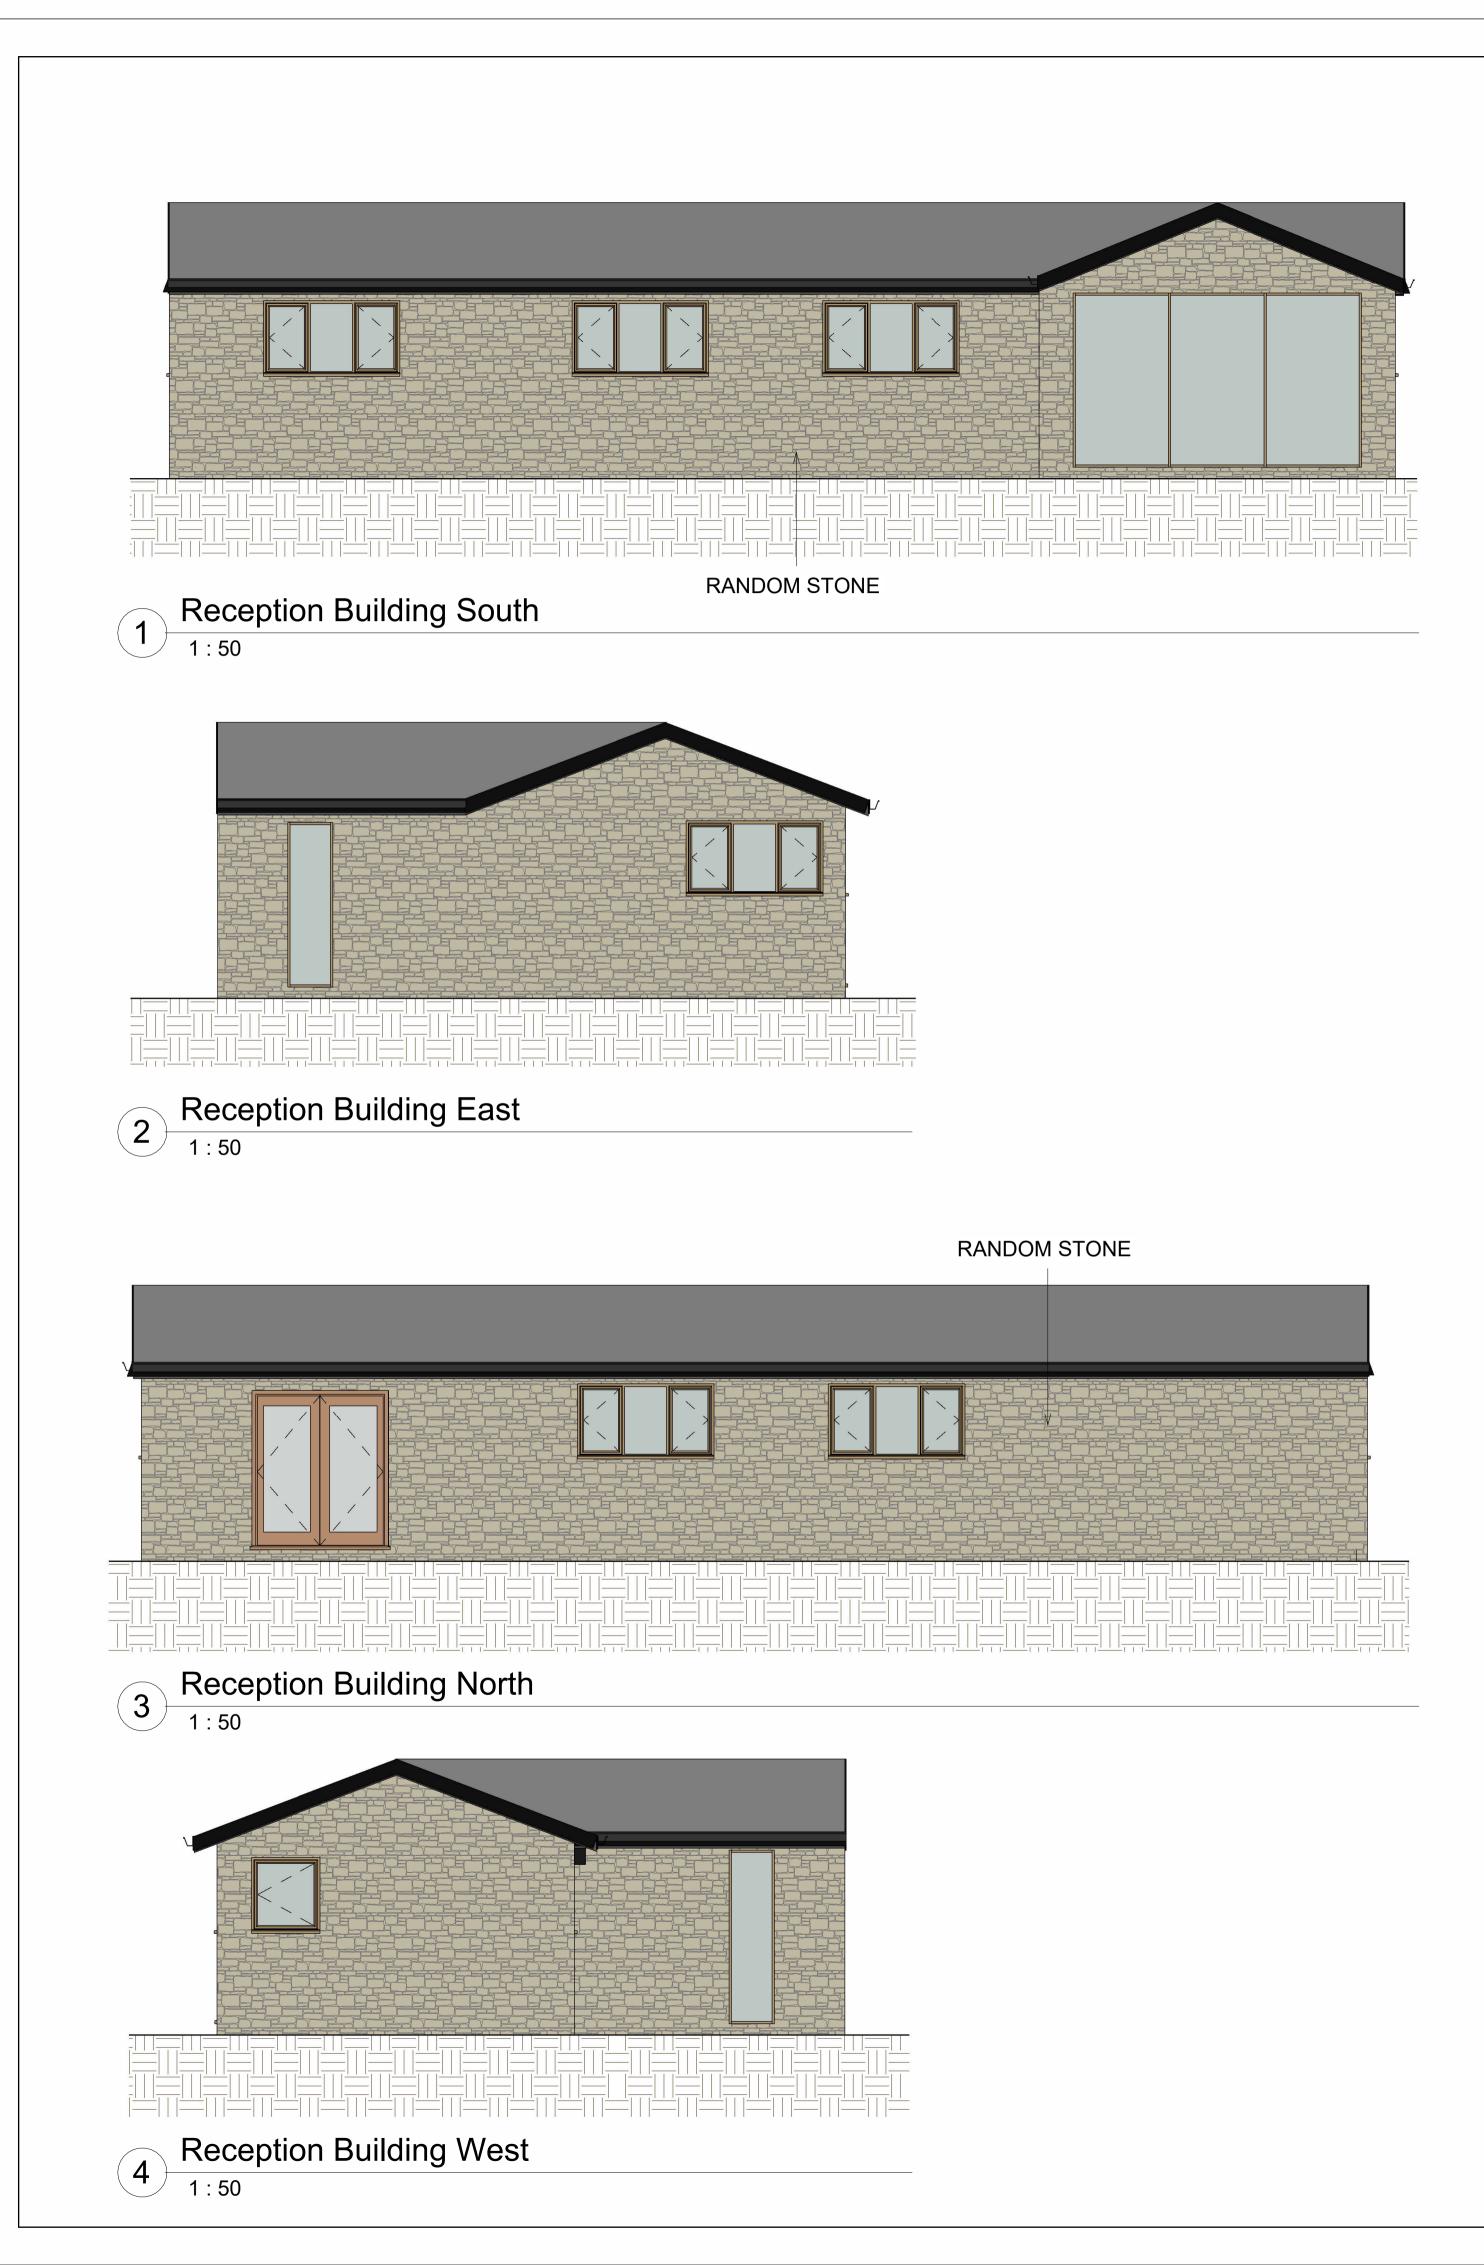

## VARIATION OF PLANNING CONDITION

AMENDMENT TO THE ORIGINAL DESIGNAPPROVED UNDER APPLICATION REF 3/2021/0024

TIMBER BOARDING OMITTED

RANDOM STONE ADDED

|            |                      | Peter Hitchen<br>Architects<br>Marathon House<br>The Sidings Business Park<br>Whalley, BB7 9SE<br>01254 823 885<br>www.peterhitchenarchitects.co.uk |                    |  |
|------------|----------------------|-----------------------------------------------------------------------------------------------------------------------------------------------------|--------------------|--|
|            | No.<br>A RAN         | Description                                                                                                                                         | Date<br>21/03/2023 |  |
|            | CLIENT:              | Mr Woodcock                                                                                                                                         |                    |  |
|            |                      | Proposed dog training facility ,<br>Land off Slaidburn Road,<br>Waddington                                                                          |                    |  |
| IS 2 + 3   |                      | PROPOSED RECEPTION PLANS/<br>ELEVATIONS                                                                                                             |                    |  |
| GN AS<br>F | Project numb<br>Date | Project number<br>Date                                                                                                                              |                    |  |
|            | Drawn by             |                                                                                                                                                     | JD                 |  |
|            | Checked by           |                                                                                                                                                     | PH                 |  |
|            |                      | A401-A                                                                                                                                              |                    |  |
|            | Scale                |                                                                                                                                                     | 1 : 50             |  |
|            | Sheet size           |                                                                                                                                                     |                    |  |
|            |                      |                                                                                                                                                     | A1                 |  |