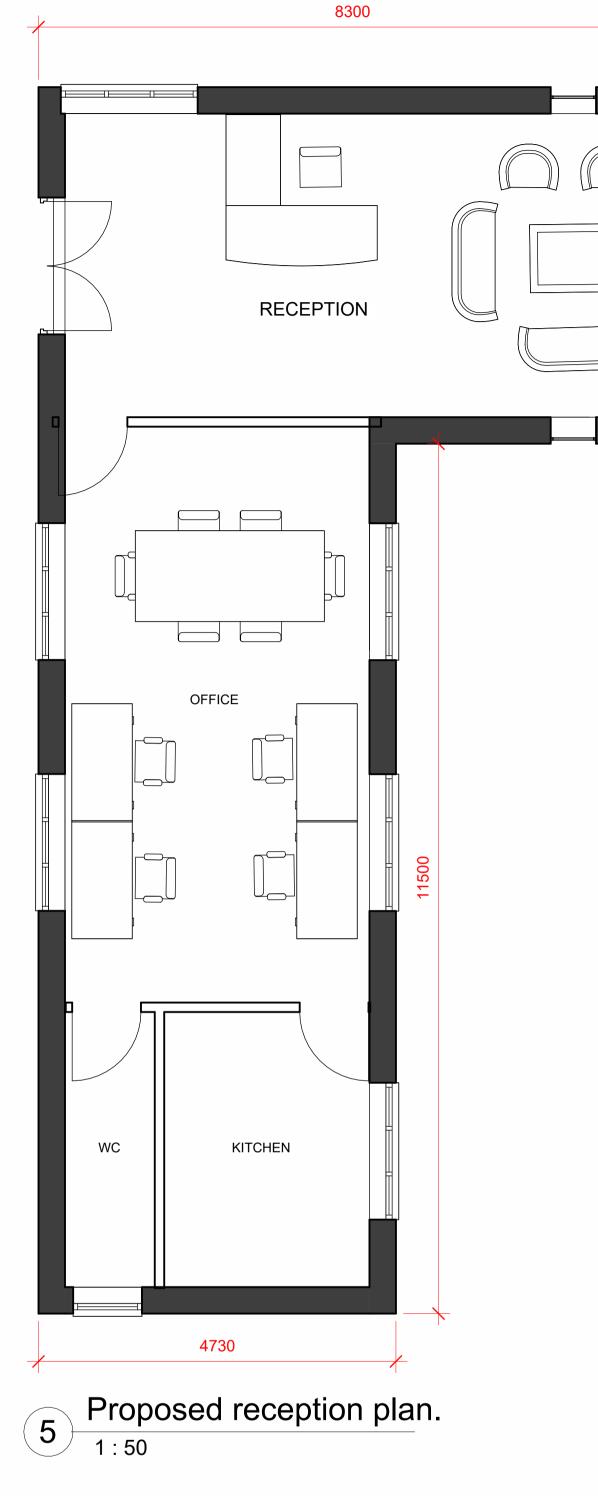

## VARIATION OF PLANNING CONDITION

AMENDMENT TO THE ORIGINAL DESIGNAPPROVED UNDER APPLICATION REF 3/2021/0024

TIMBER BOARDING OMITTED

RANDOM STONE ADDED

|            |                      | Peter Hitchen<br>Architects<br>Marathon House<br>The Sidings Business Park<br>Whalley, BB7 9SE<br>01254 823 885<br>www.peterhitchenarchitects.co.uk |                    |  |
|------------|----------------------|-----------------------------------------------------------------------------------------------------------------------------------------------------|--------------------|--|
|            | No.<br>A RAN         | Description                                                                                                                                         | Date<br>21/03/2023 |  |
|            | CLIENT:              | Mr Woodcock                                                                                                                                         |                    |  |
|            |                      | Proposed dog training facility ,<br>Land off Slaidburn Road,<br>Waddington                                                                          |                    |  |
| IS 2 + 3   |                      | PROPOSED RECEPTION PLANS/<br>ELEVATIONS                                                                                                             |                    |  |
| GN AS<br>F | Project numb<br>Date | Project number<br>Date                                                                                                                              |                    |  |
|            | Drawn by             |                                                                                                                                                     | JD                 |  |
|            | Checked by           |                                                                                                                                                     | PH                 |  |
|            |                      | A401-A                                                                                                                                              |                    |  |
|            | Scale                |                                                                                                                                                     | 1 : 50             |  |
|            | Sheet size           |                                                                                                                                                     |                    |  |
|            |                      |                                                                                                                                                     | A1                 |  |