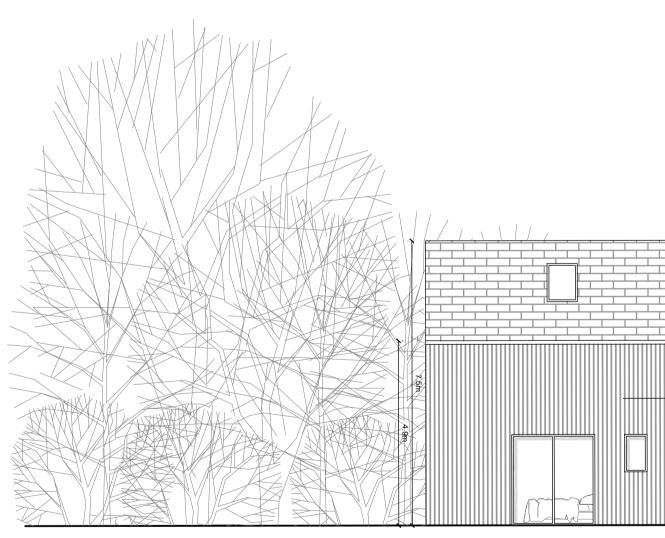

West Elevation Scale 1:100

East Elevation Scale 1:100

This drawing, together with the design it illustrated, is copyright, and may not be reproduced in any form, without the written consent of Zara Moon Architects Do not scale off this drawing except for determination of basic layout - only figured dimensions to be used; All dimensions to be checked on site

|    |        | Solar roof tile                                               |
|----|--------|---------------------------------------------------------------|
|    | ,<br>/ | Rooflight                                                     |
|    |        | Conservation rooflight                                        |
|    |        | Natural slate roof                                            |
|    |        | Large glazed 'barn door' window                               |
|    |        | Timber Cladding                                               |
| 2  |        | Natural random stonework   Light grey/taupe aluminium windows |
| 2m |        |                                                               |