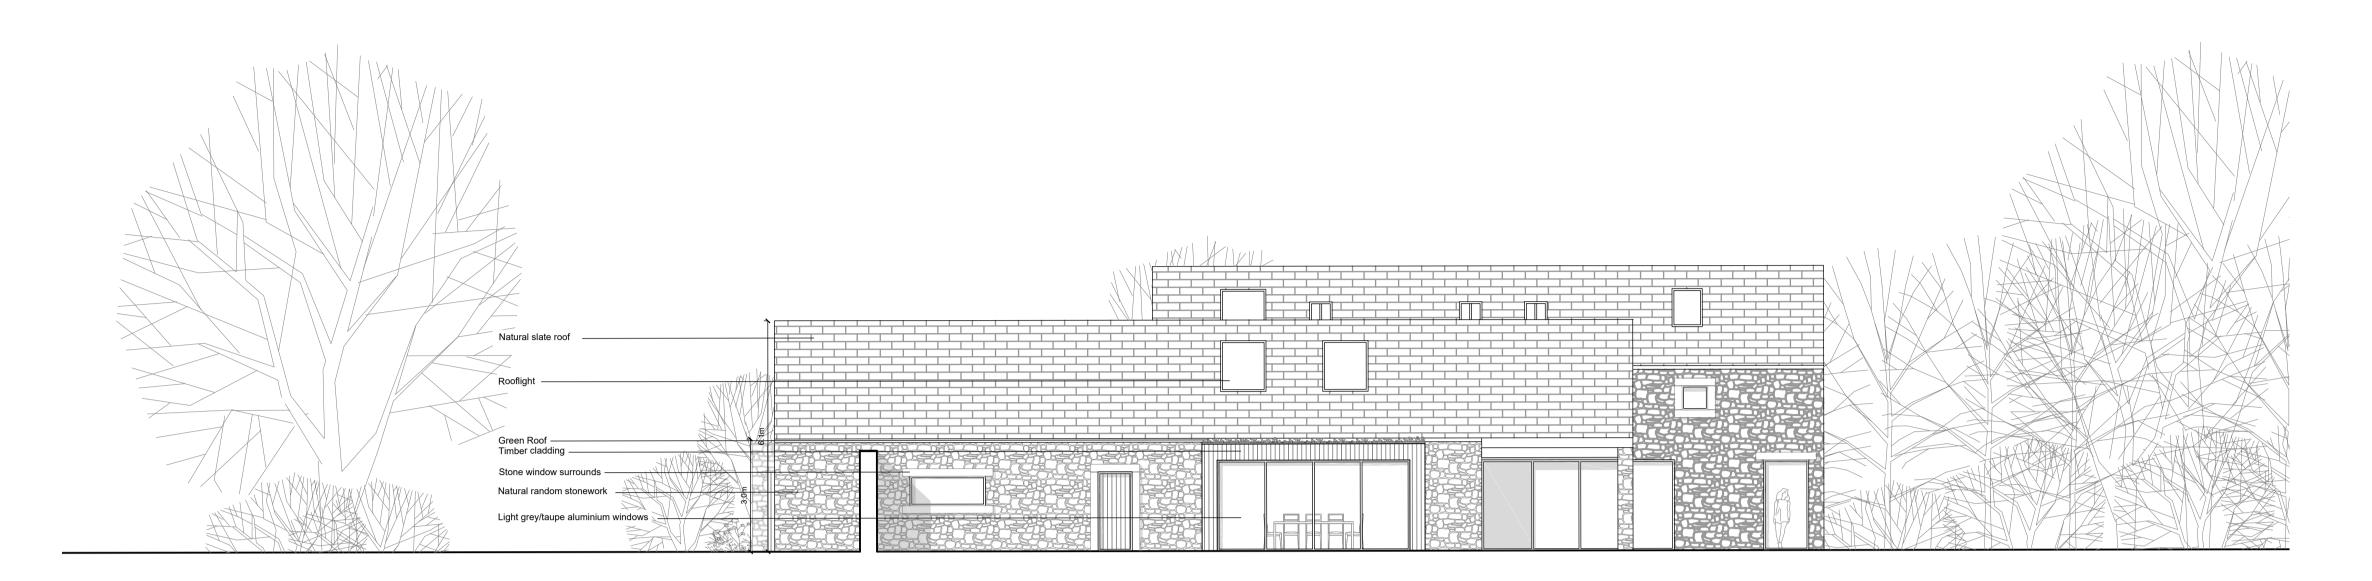

West Elevation Scale 1:100

East Elevation Scale 1:100

This drawing, together with the design it illustrated, is copyright, and may not be reproduced in any form, without the written consent of Zara Moon Architects Do not scale off this drawing except for determination of basic layout - only figured dimensions to be used; All dimensions to be checked on site

|    |        | Solar roof tile                                               |
|----|--------|---------------------------------------------------------------|
|    | ,<br>/ | Rooflight                                                     |
|    |        | Conservation rooflight                                        |
|    |        | Natural slate roof                                            |
|    |        | Large glazed 'barn door' window                               |
|    |        | Timber Cladding                                               |
| 2  |        | Natural random stonework   Light grey/taupe aluminium windows |
| 2m |        |                                                               |