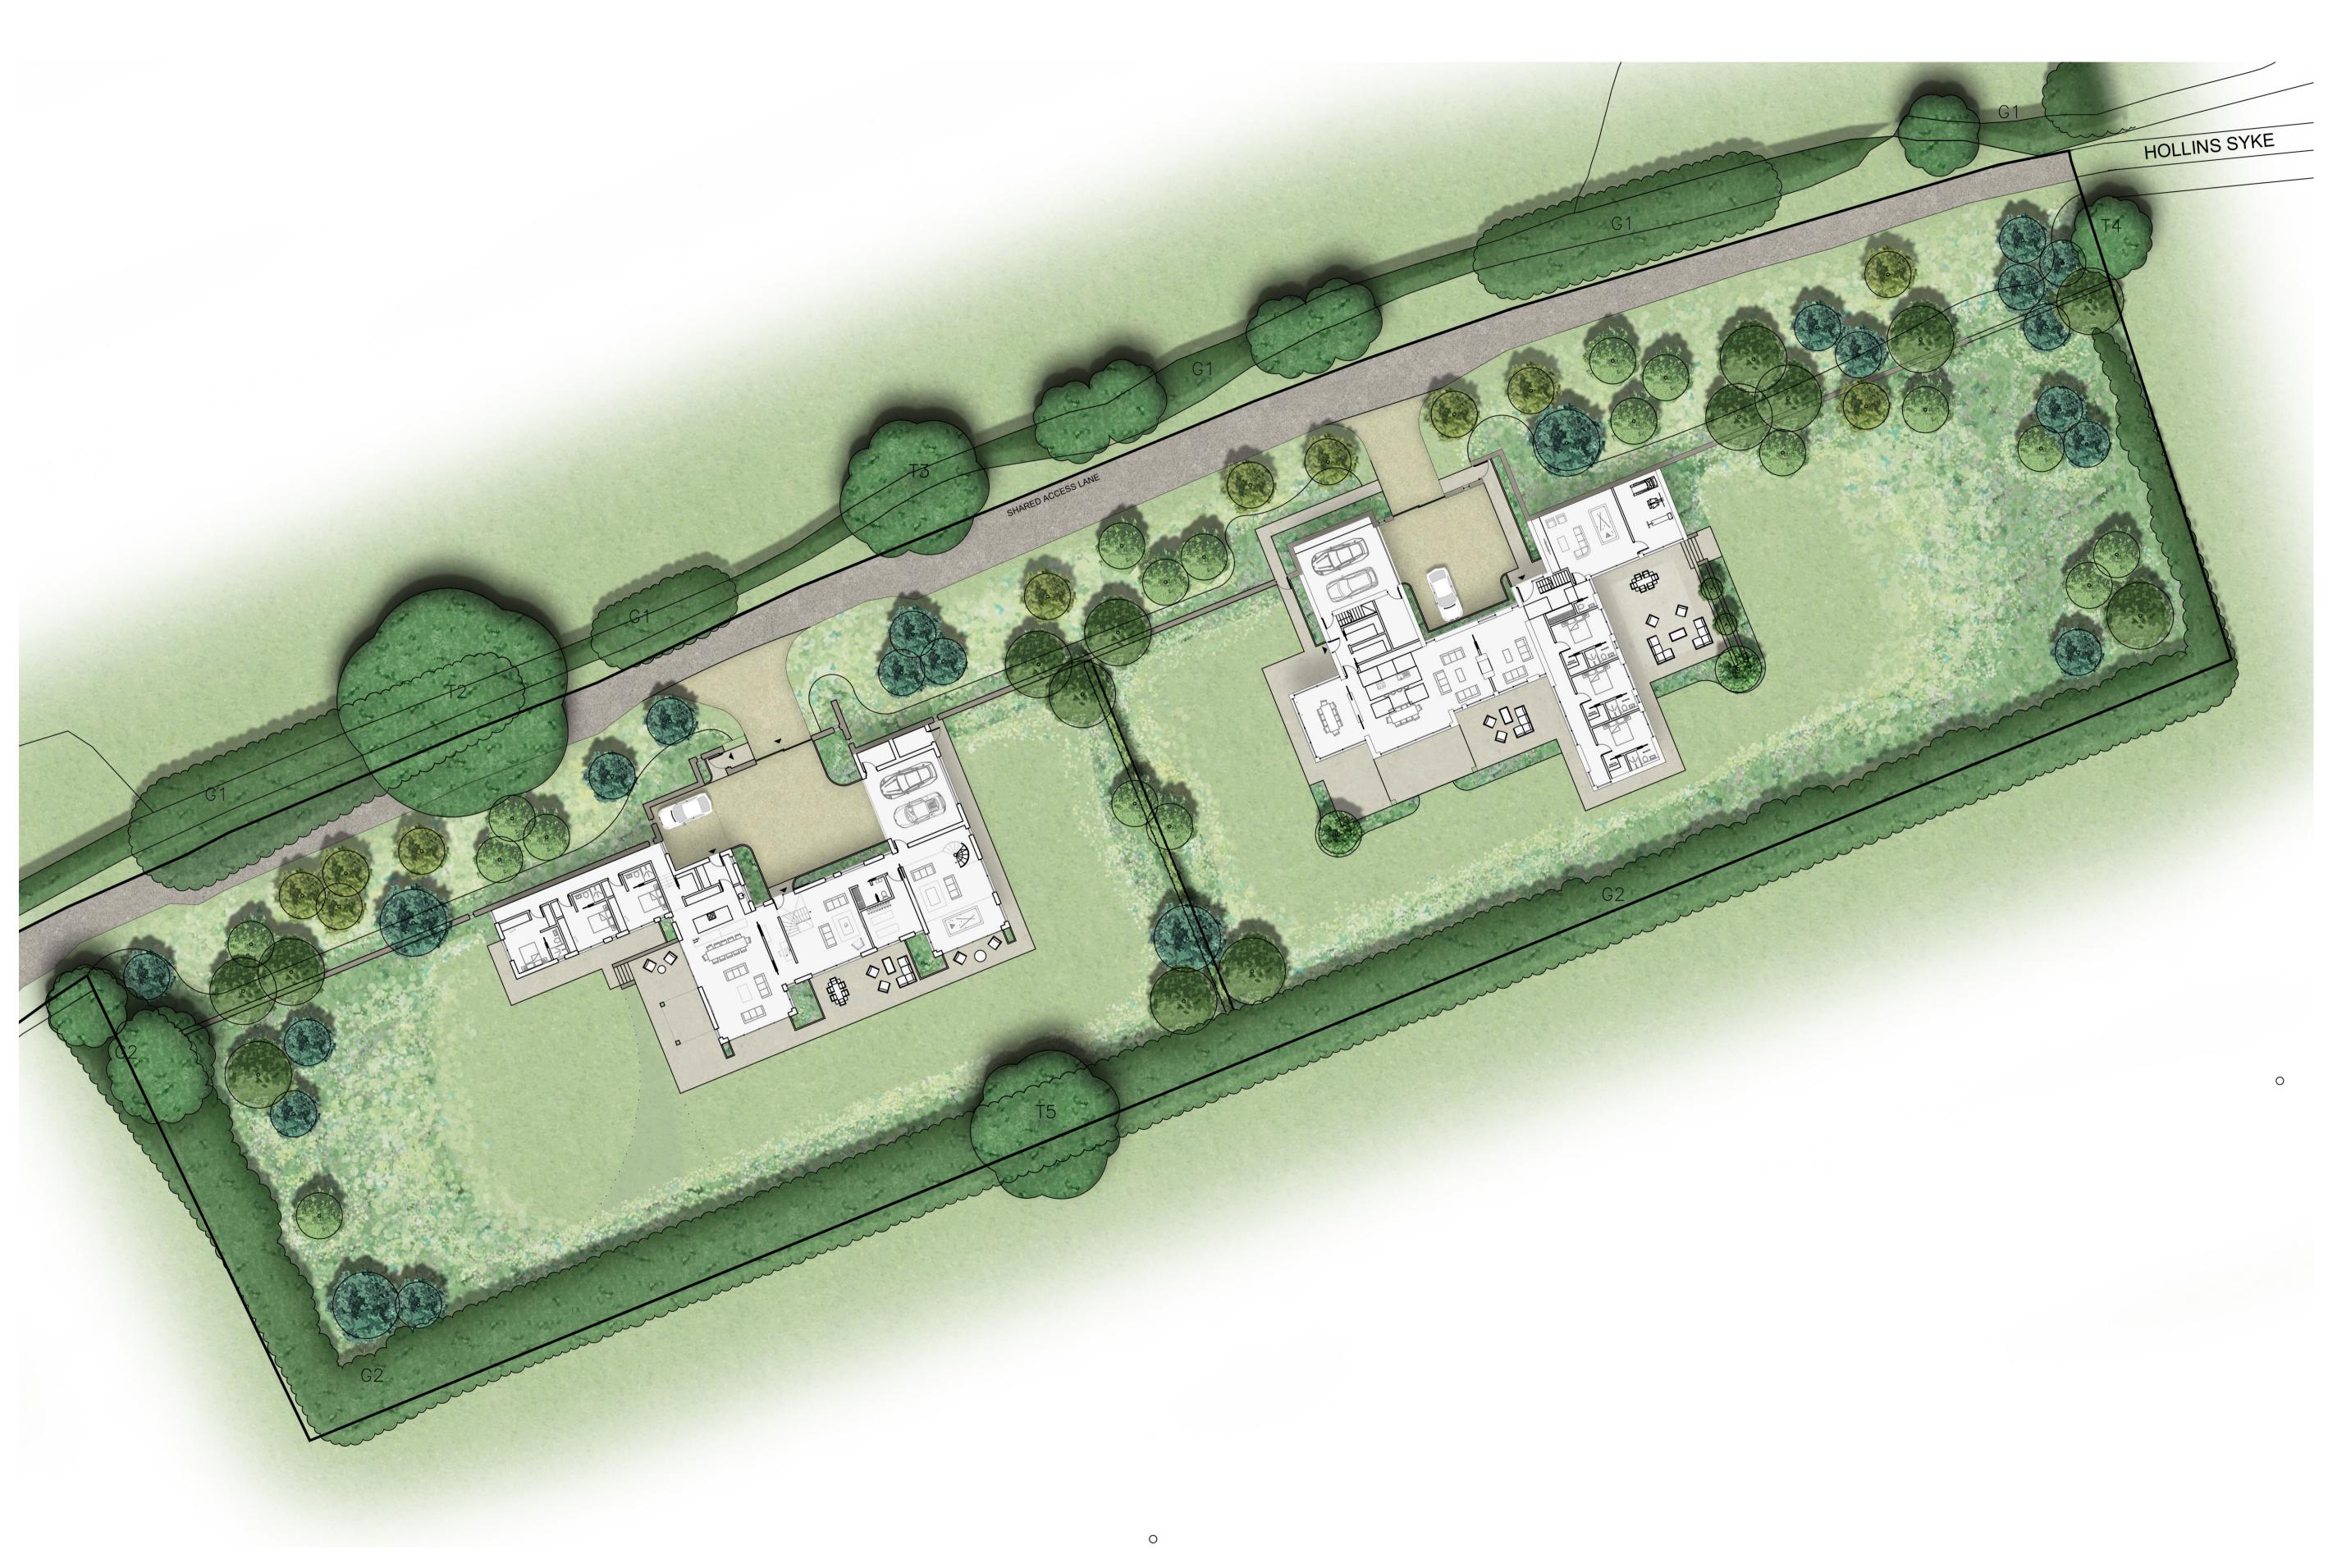

Proposed Dwelling See details by ZMA.

Existing Vegetation See Arboricultural report by Lakeland Tree Consultancy.

Existing Entrance track Track to remain as existing surface and verges.

Plot Entrance To be loose gravel with single row of natural sett edging. To tie into existing entrance track. Entrance Courtyard To be resin bound gravel.

Proposed Paths To be natural stone paving slabs.

Proposed Steps To be natural stone paving slabs.

Proposed Boundary Walls See details by ZMA.

Proposed Trees

Proposed Hedge

Proposed Shrub Beds

Proposed Grass

Proposed Species Rich Grassland / Wildflower Meadow.

| Metres         |    |    |    |
|----------------|----|----|----|
| 01 02 03 04 05 | 10 | 15 | 20 |
| 1:250          |    |    |    |