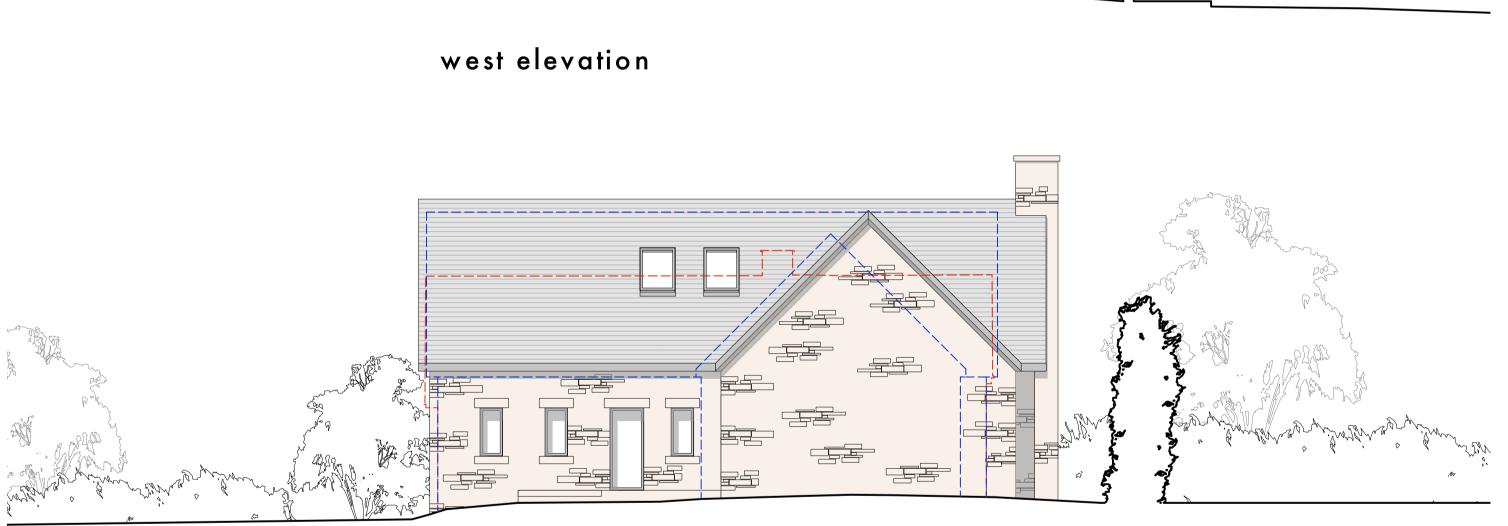

south elevation

north elevation

## red broken line indicates profile of existing house