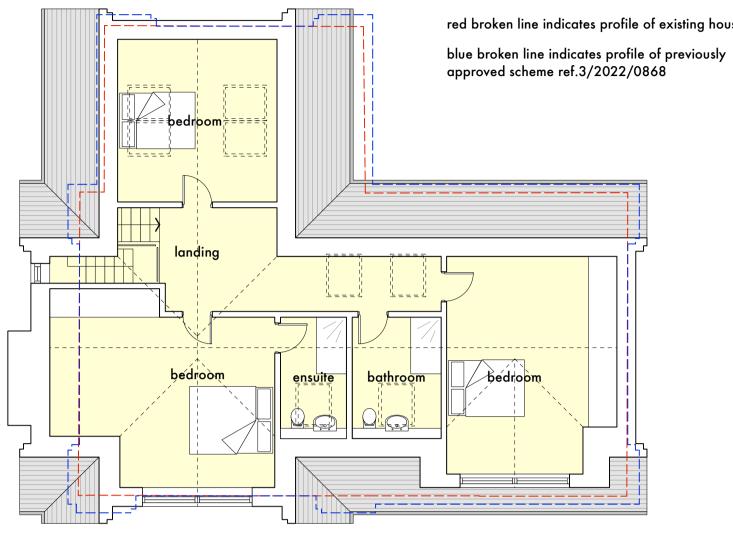

south elevation





north elevation









## MATERIAL SCHEDULE

walls roof windows natural stone with dressed stone detailing roof tiles to match existing polyester powder coated aluminium

| Andrews.<br>revision                                                                                                                                                                                                                                                           | date 23.03.2023                                                                                                          | note<br>issued for replacem                                                                                                                                                                               | ent dwelling planning application.