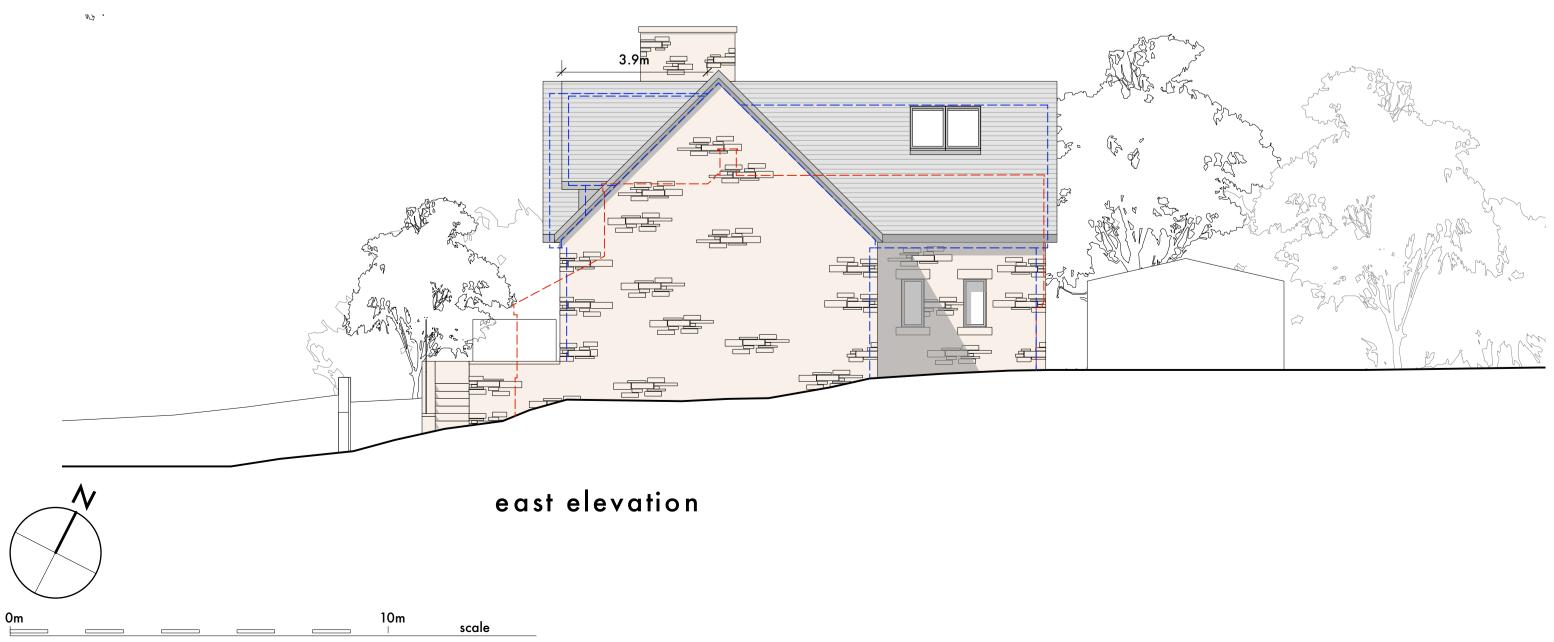

south elevation

north elevation

## red broken line indicates profile of existing house