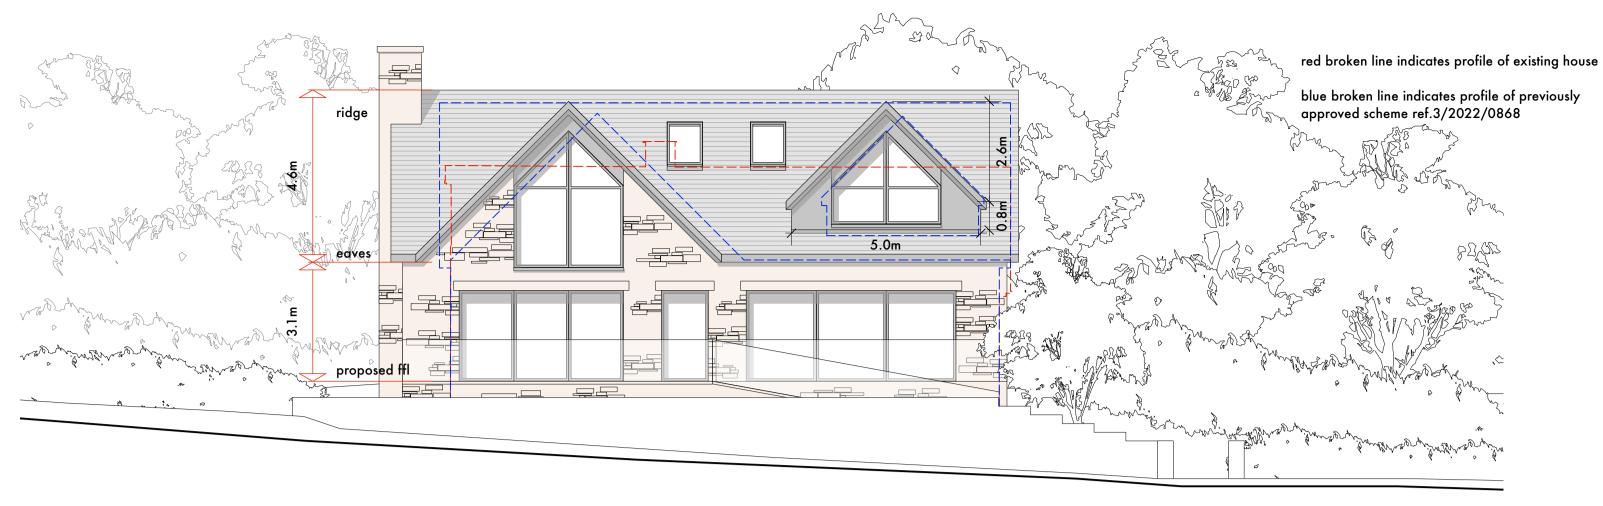

south elevation





north elevation









## MATERIAL SCHEDULE

walls roof windows natural stone with dressed stone detailing roof tiles to match existing polyester powder coated aluminium

| Andrews.<br>revision                                                                                                                                                                                                                                                           | date 23.03.2023                                                                                                          | note<br>issued for replacem                                                                                                                                                                               | en