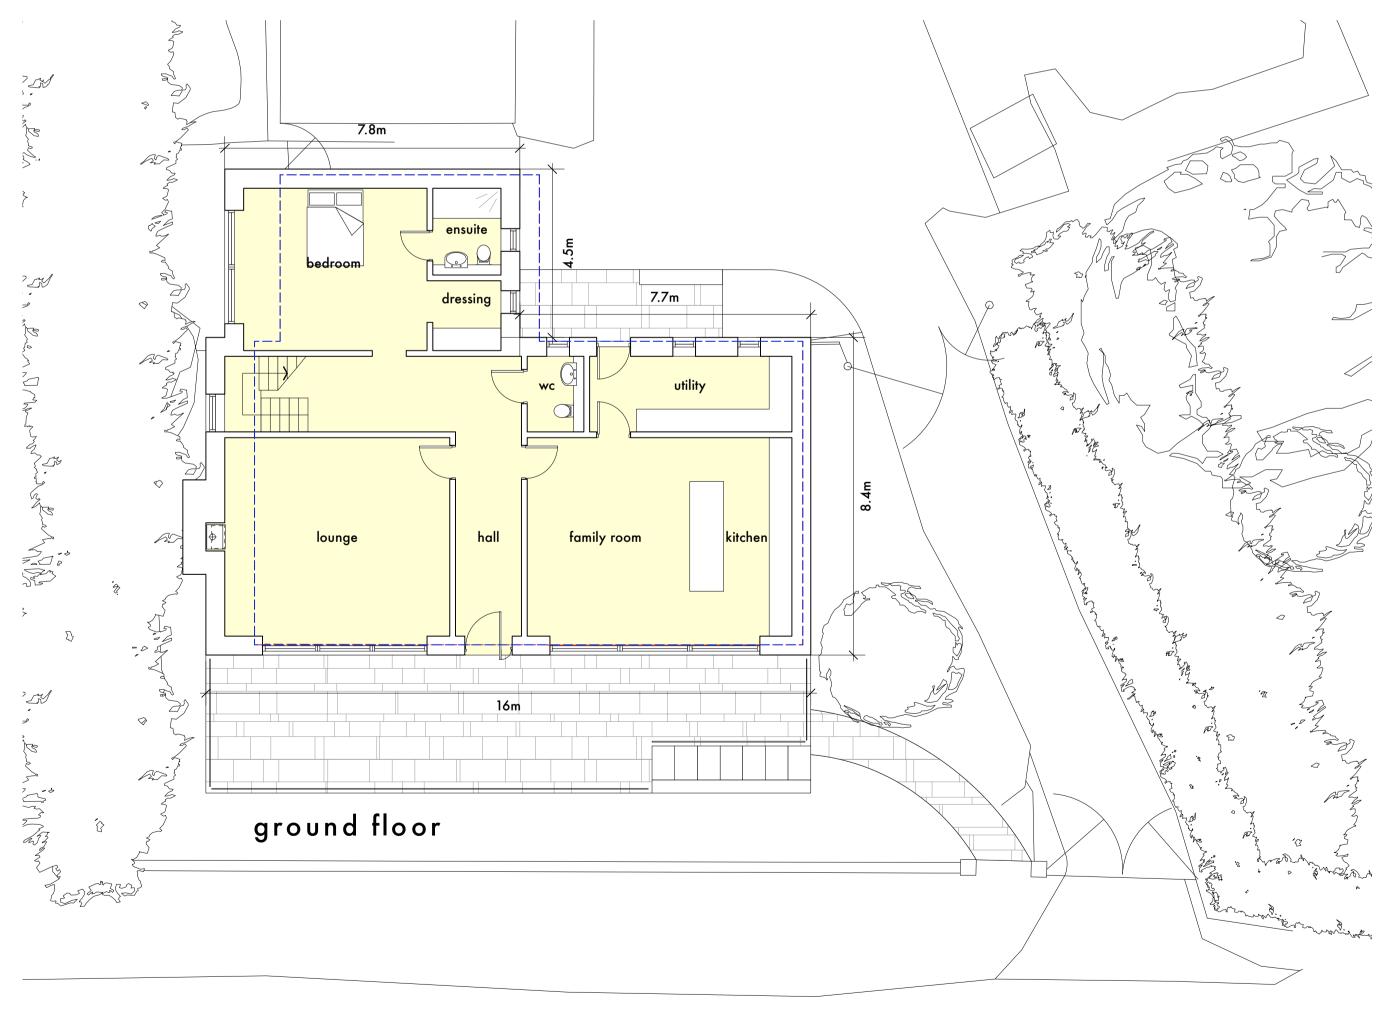

south elevation





north elevation









## MATERIAL SCHEDULE

walls roof windows natural stone with dressed stone detailing roof tiles to match existing polyester powder coated aluminium

| Andrews.<br>revision                                                                                                                                                                                                                                                           | date 23.03.2023                                                                                                          | note<br>issued for replacem                                                                                                                                                                               | ent dwelling planning application.