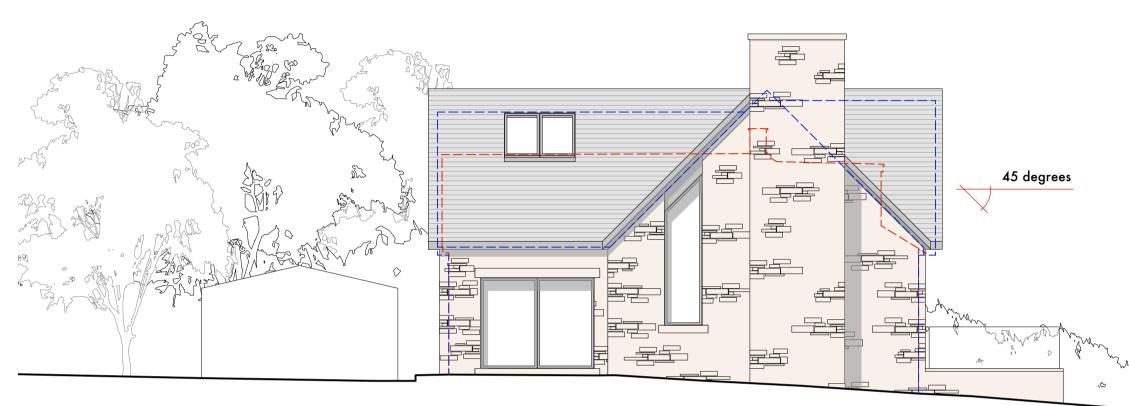

south elevation





north elevation









## MATERIAL SCHEDULE

walls roof windows natural stone with dressed stone detailing roof tiles to match existing polyester powder coated aluminium

| Andrews.<br>revision                                                                                                                                                                                                                                                           | date 23.03.2023                                                                                                          | note<br>issued for replacem                                                                                                                                                                               | ent dwelling planning