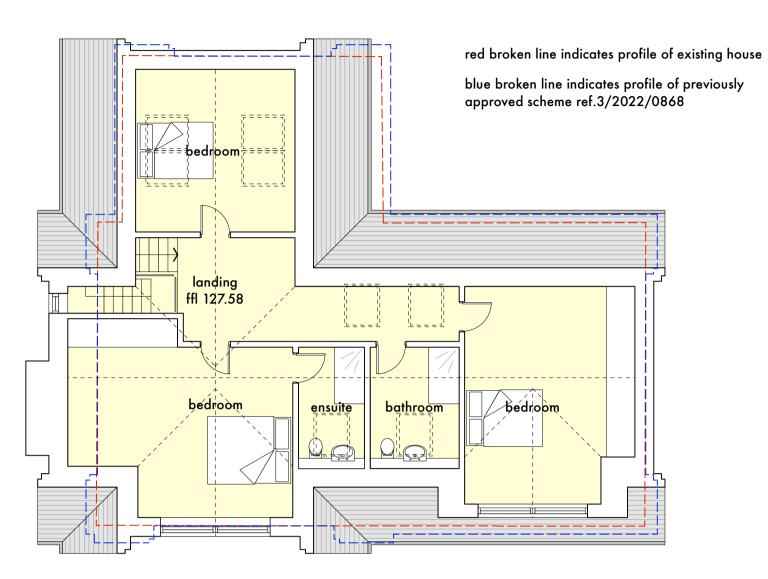

23.03.2023 issued for replacement dwelling planning application. amended and re-issued for replacement dwelling planning application. 04.04.2023 17.05.2023 ffl dimensions added

first floor