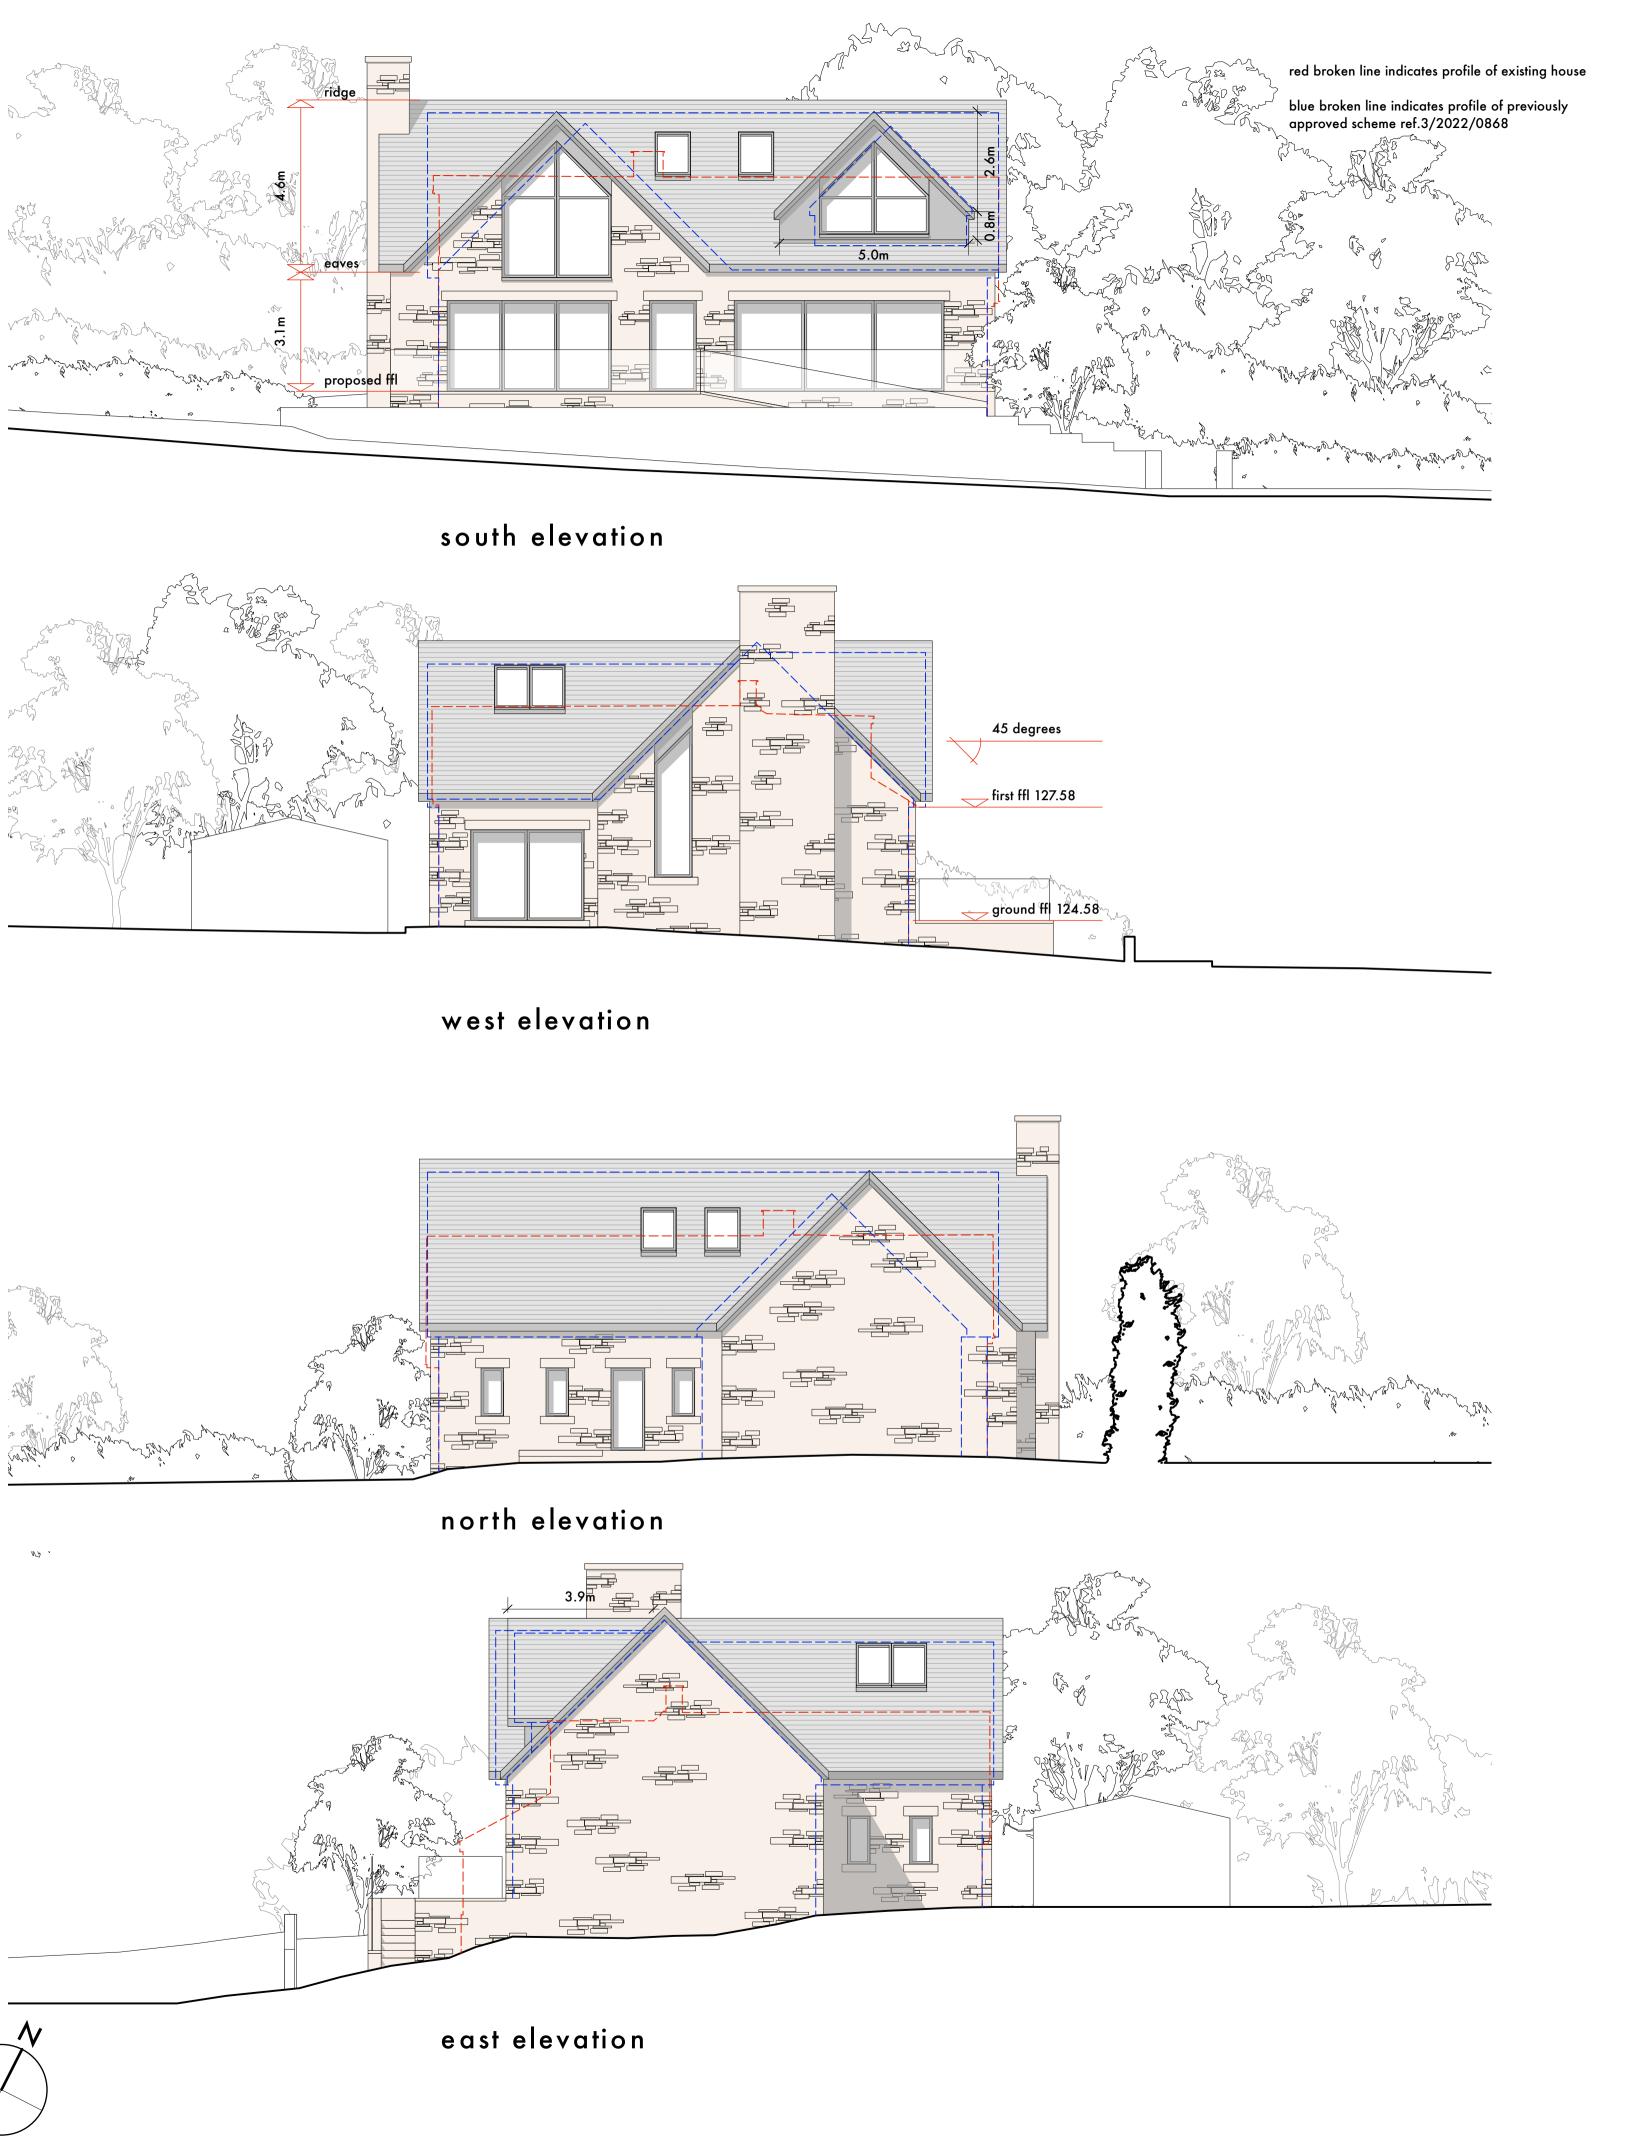

23.03.2023 issued for replacement dwelling planning application. amended and re-issued for replacement dwelling planning application. 04.04.2023 17.05.2023 ffl dimensions added

first floor

## MATERIAL SCHEDULE

natural stone with dressed stone detailing roof tiles to match existing polyester powder coated aluminium

44 york street clitheroe BB7 2DL t. 01200 444490 e. mail@stantonandrews.co.uk w. stantonandrews.co.uk