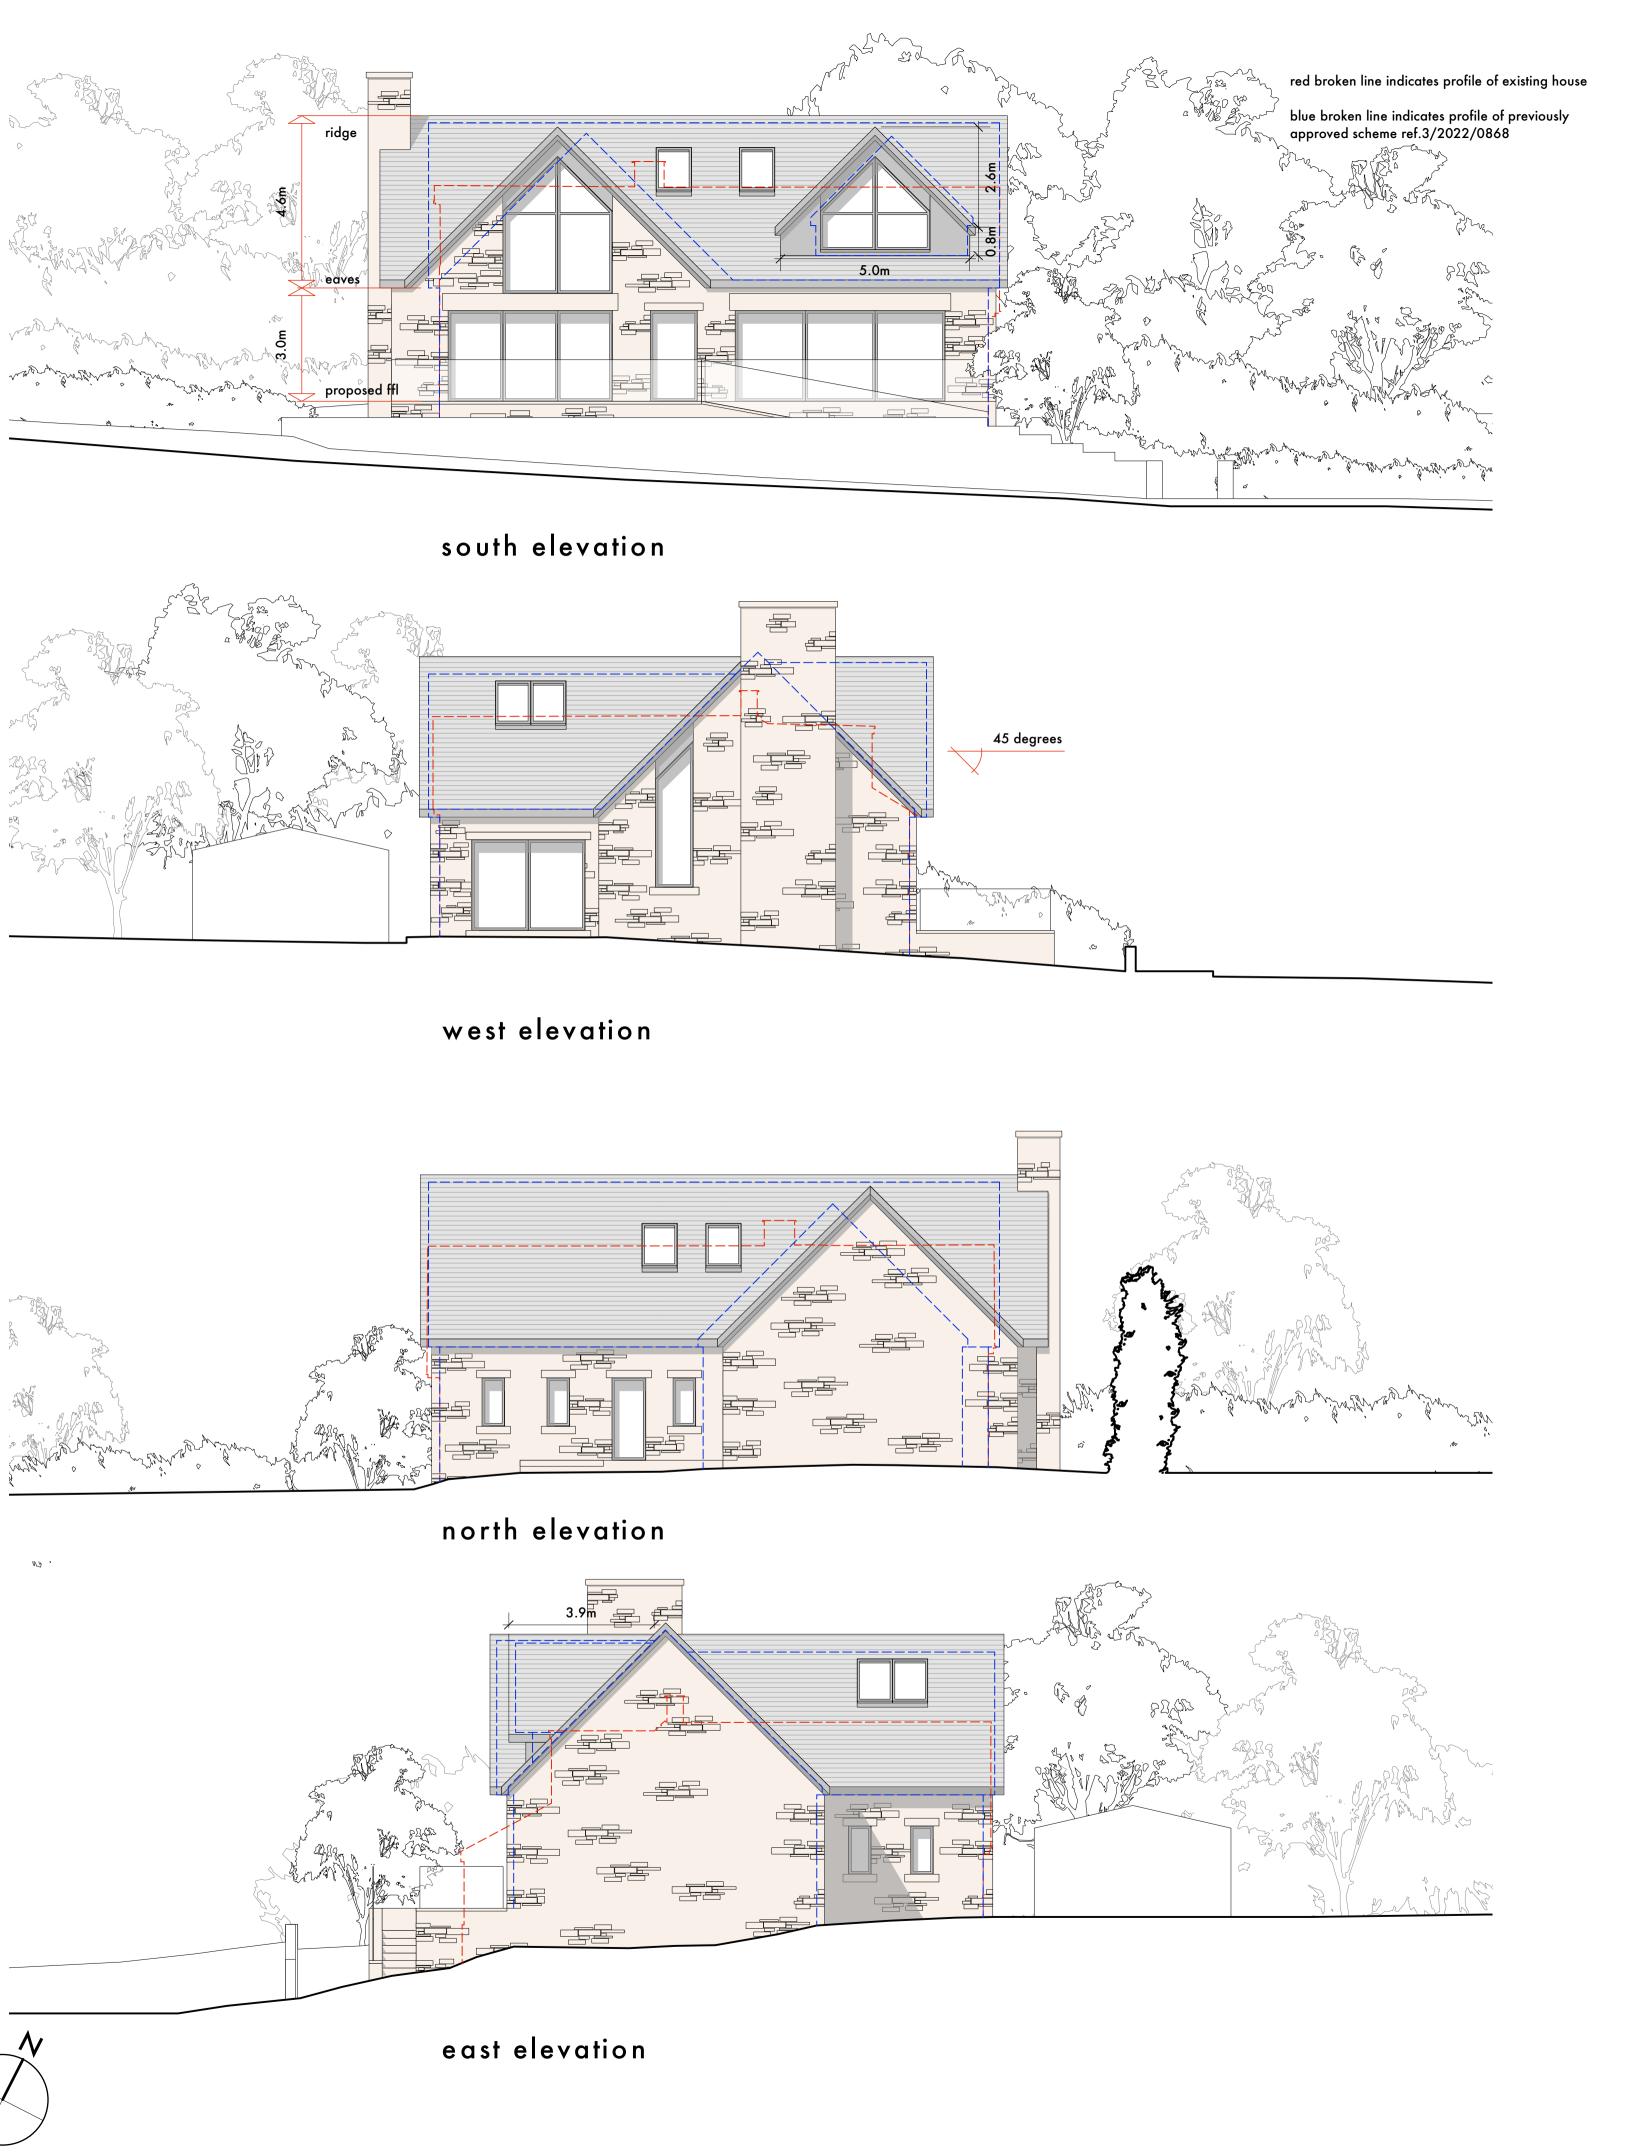

## MATERIAL SCHEDULE

natural stone with dressed stone detailing roof tiles to match existing polyester powder coated aluminium

44 york street clitheroe BB7 2DL t. 01200 444490 e. mail@stantonandrews.co.uk w. stantonandrews.co.uk Highfield 22.33

PL.10 Proposed Plans, Site and Elevations status planning march 2023 1 to 100 @ A1