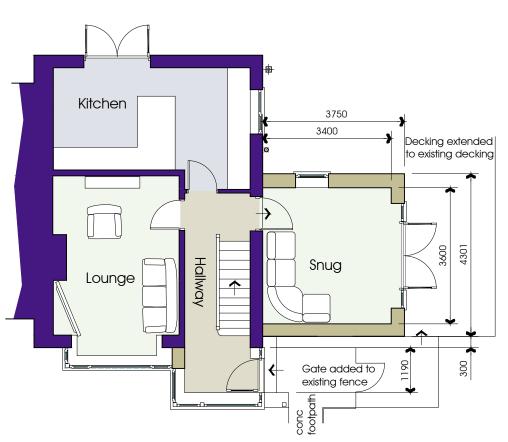

# Proposed Ground Floor Plan

scale 1:100

#### **Extension & Alterations**

10 Fairsnape Avenue Longridge PR3 3TL

Mr T Jackson

10 Fairsnape Avenue Longridge PR3 3TL