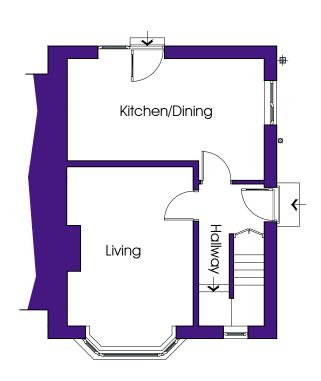

1: This drawing is for Planning Application purposes only



FAIRSNAPE AVENUE FAIRSNAPE AVENUE



DATE May 2022

Proposed Site and Roof Plan

Rev A 27/03/2023 Extension amended to 2

Location Plan and Existing JOB NO. 3321 Proposed Site and Roof Plans DRAWING NO. 01

revision A SCALE Shown at @ A3

1:200

**Extension & Alterations** 

10 Fairsnape Avenue Longridge PR3 3TL

Mr T Jackson

10 Fairsnape Avenue Longridge PR3 3TL



**Elevation West** 

scale 1:100

**Elevation South** 

scale 1:100

### **Elevation East**

scale 1:100



# Ground Floor Plan

scale 1:100 0 1 2 3 4 5m



## First Floor Plan

scale 1:100

**Extension & Alterations** 

10 Fairsnape Avenue Longridge PR3 3TL

Mr T Jackson

10 Fairsnape Avenue Longridge PR3 3TL

Existing Floor Plans and

DATE May 2022

Elevations

JOB NO. 3321 DRAWING NO. 02 REVISION

SCALE 1:100 @ A3





#### **Elevation West**

scale 1:100



### **Elevation North**

scale 1:100

#### **Elevation South**

scale 1:100



# Proposed Ground Floor Plan

scale 1:100

#### **Extension & Alterations**

10 Fairsnape Avenue Longridge PR3 3TL

Mr T Jackson

10 Fairsnape Avenue Longridge PR3 3TL

#### **Elevation East**

scale 1:100



# Proposed First Floor Plan

scale 1:100

Proposed Floor Plans and Elevations

DATE May 2022

JOB NO. 3321 DRAWING NO. revision B

SCALE 1:100 @ A3

Rev