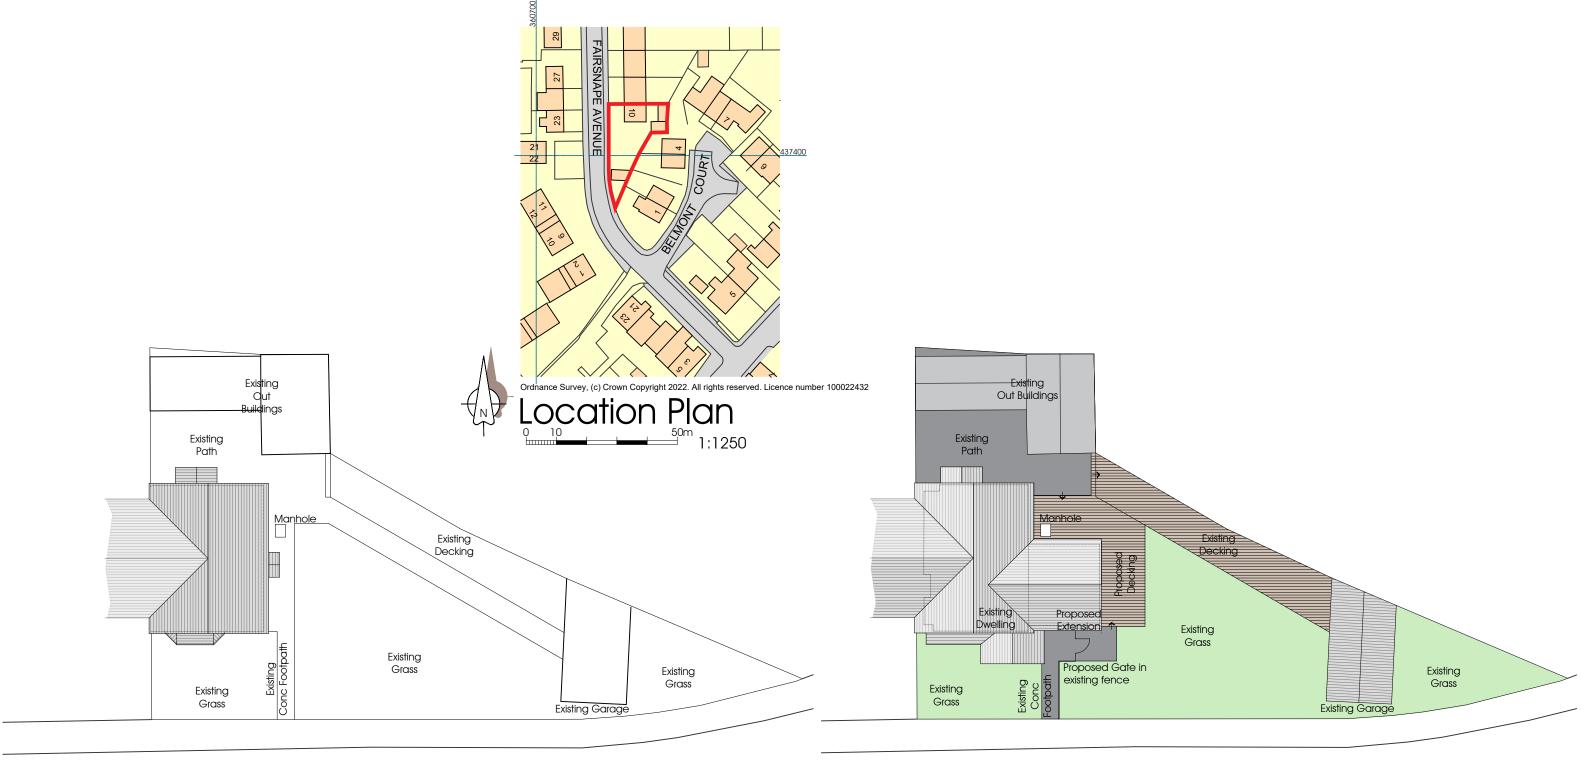

1: This drawing is for Planning Application purposes only

FAIRSNAPE AVENUE FAIRSNAPE AVENUE

DATE May 2022

Proposed Site and Roof Plan

Rev A 27/03/2023 Extension amended to 2

Location Plan and Existing JOB NO. 3321 Proposed Site and Roof Plans DRAWING NO. 01