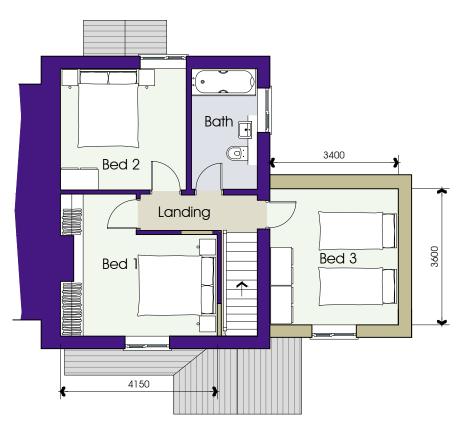

# Proposed First Floor Plan

scale 1:100

Proposed Floor Plans and Elevations

DATE May 2022

JOB NO. 3321 DRAWING NO. revision B

SCALE 1:100 @ A3

Rev A: 06.09.2022: Snug reduced by 300mm

Rev B 27/03/2023 Extension amended to 2