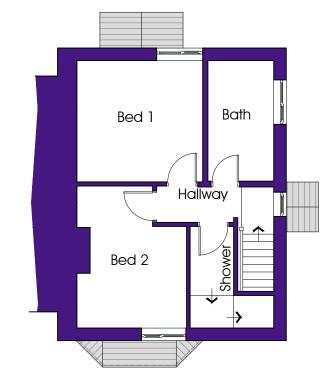

## First Floor Plan

scale 1:100

**Extension & Alterations** 

10 Fairsnape Avenue Longridge PR3 3TL

Mr T Jackson

10 Fairsnape Avenue Longridge PR3 3TL

Existing Floor Plans and

DATE May 2022

Elevations

JOB NO. 3321 DRAWING NO. 02 REVISION

SCALE 1:100 @ A3