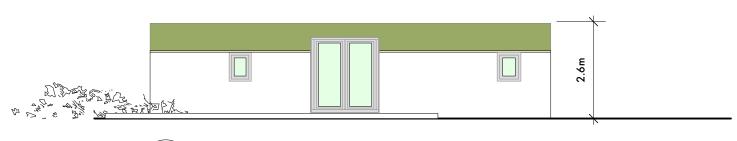

rear elevation Scale: 1:100

entrance elevation Scale: 1:100

glazed gable Scale: 1:100

rear gable Scale: 1:100