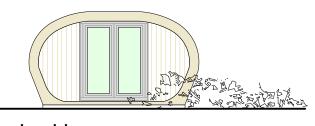

rear elevation Scale: 1:100

entrance elevation Scale: 1:100

glazed gable Scale: 1:100

rear gable Scale: 1:100