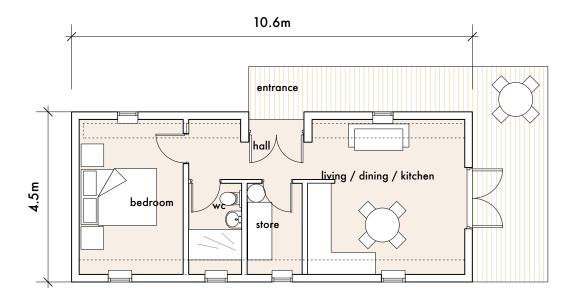

## NOTE

pods are pre fabricated and can be raised up or placed directly onto landscape 

roof plan 1 bed Scale: 1:100

floor plan 1 bed Scale: 1:100

10m 0mscale Stanton Andrews do not accept liability for any loss or degradation of information held in the drawing resulting from the translation from the original file format to any other file format or from the recipients reading of it in any other programme or an earlier version of the programme. Stanton Andrews accepts no liability for use of this drawing by parties other than the party for whom it was prepared or for purposes other than those for which it was prepared.