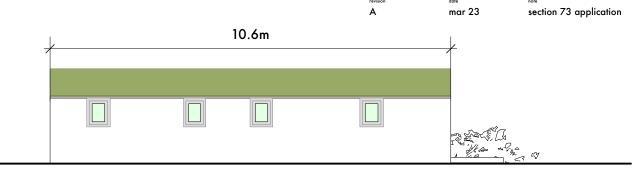

rear elevation Scale: 1:100

entrance elevation Scale: 1:100

glazed gable Scale: 1:100

rear gable Scale: 1:100