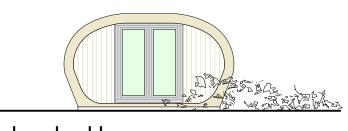

mar 23 section 73 application

entrance elevation Scale: 1:100

glazed gable Scale: 1:100

rear gable Scale: 1:100