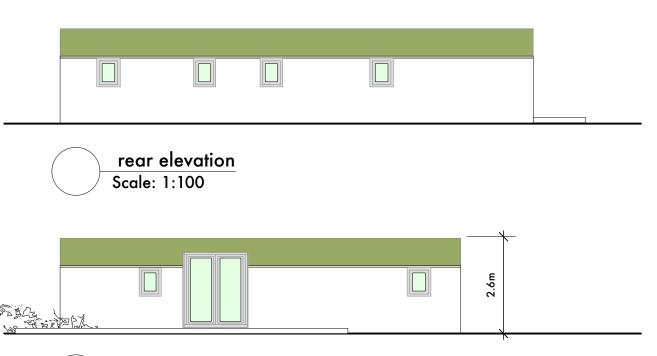

mar 23 section 73 application

entrance elevation Scale: 1:100

glazed gable Scale: 1:100

rear gable Scale: 1:100