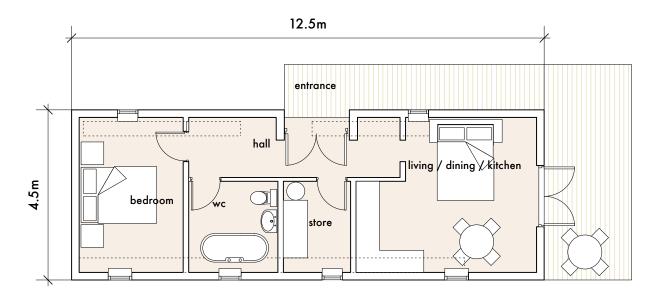

## NOTE

pods are pre fabricated and can be raised up or

roof plan - 2 bed Scale: 1:100

floor plan - 2 bed Scale: 1:100

10m 0mscale

Stanton Andrews do not accept liability for any loss or degradation of information held in the drawing resulting from the translation from the original file format to any other file format or from the recipients reading of it in any other programme or an earlier version of the programme. Stanton Andrews accepts no liability for use of this drawing by parties other than the party for whom it was prepared or for purposes other than those for which it was prepared.