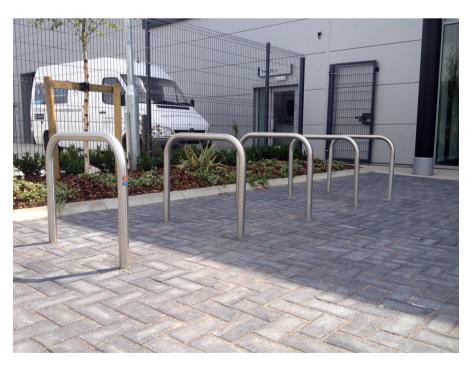

> incl. Black medick, Meadow Buttercup, Red campion

Cycle store based on 10no Sheffield bike stands

stanton andrews architects