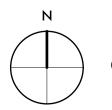

## Condition 5

Refuse recycling/bin store and cycle storage

Tanalised sawn timber hit and miss fence enclosure consisting of 125x22mm vertical panels, 100x50mm horizontal supports fixed to 100x100mm timber corner posts.

## refuse store and cycle storage

<sup>date</sup> 28.03.23