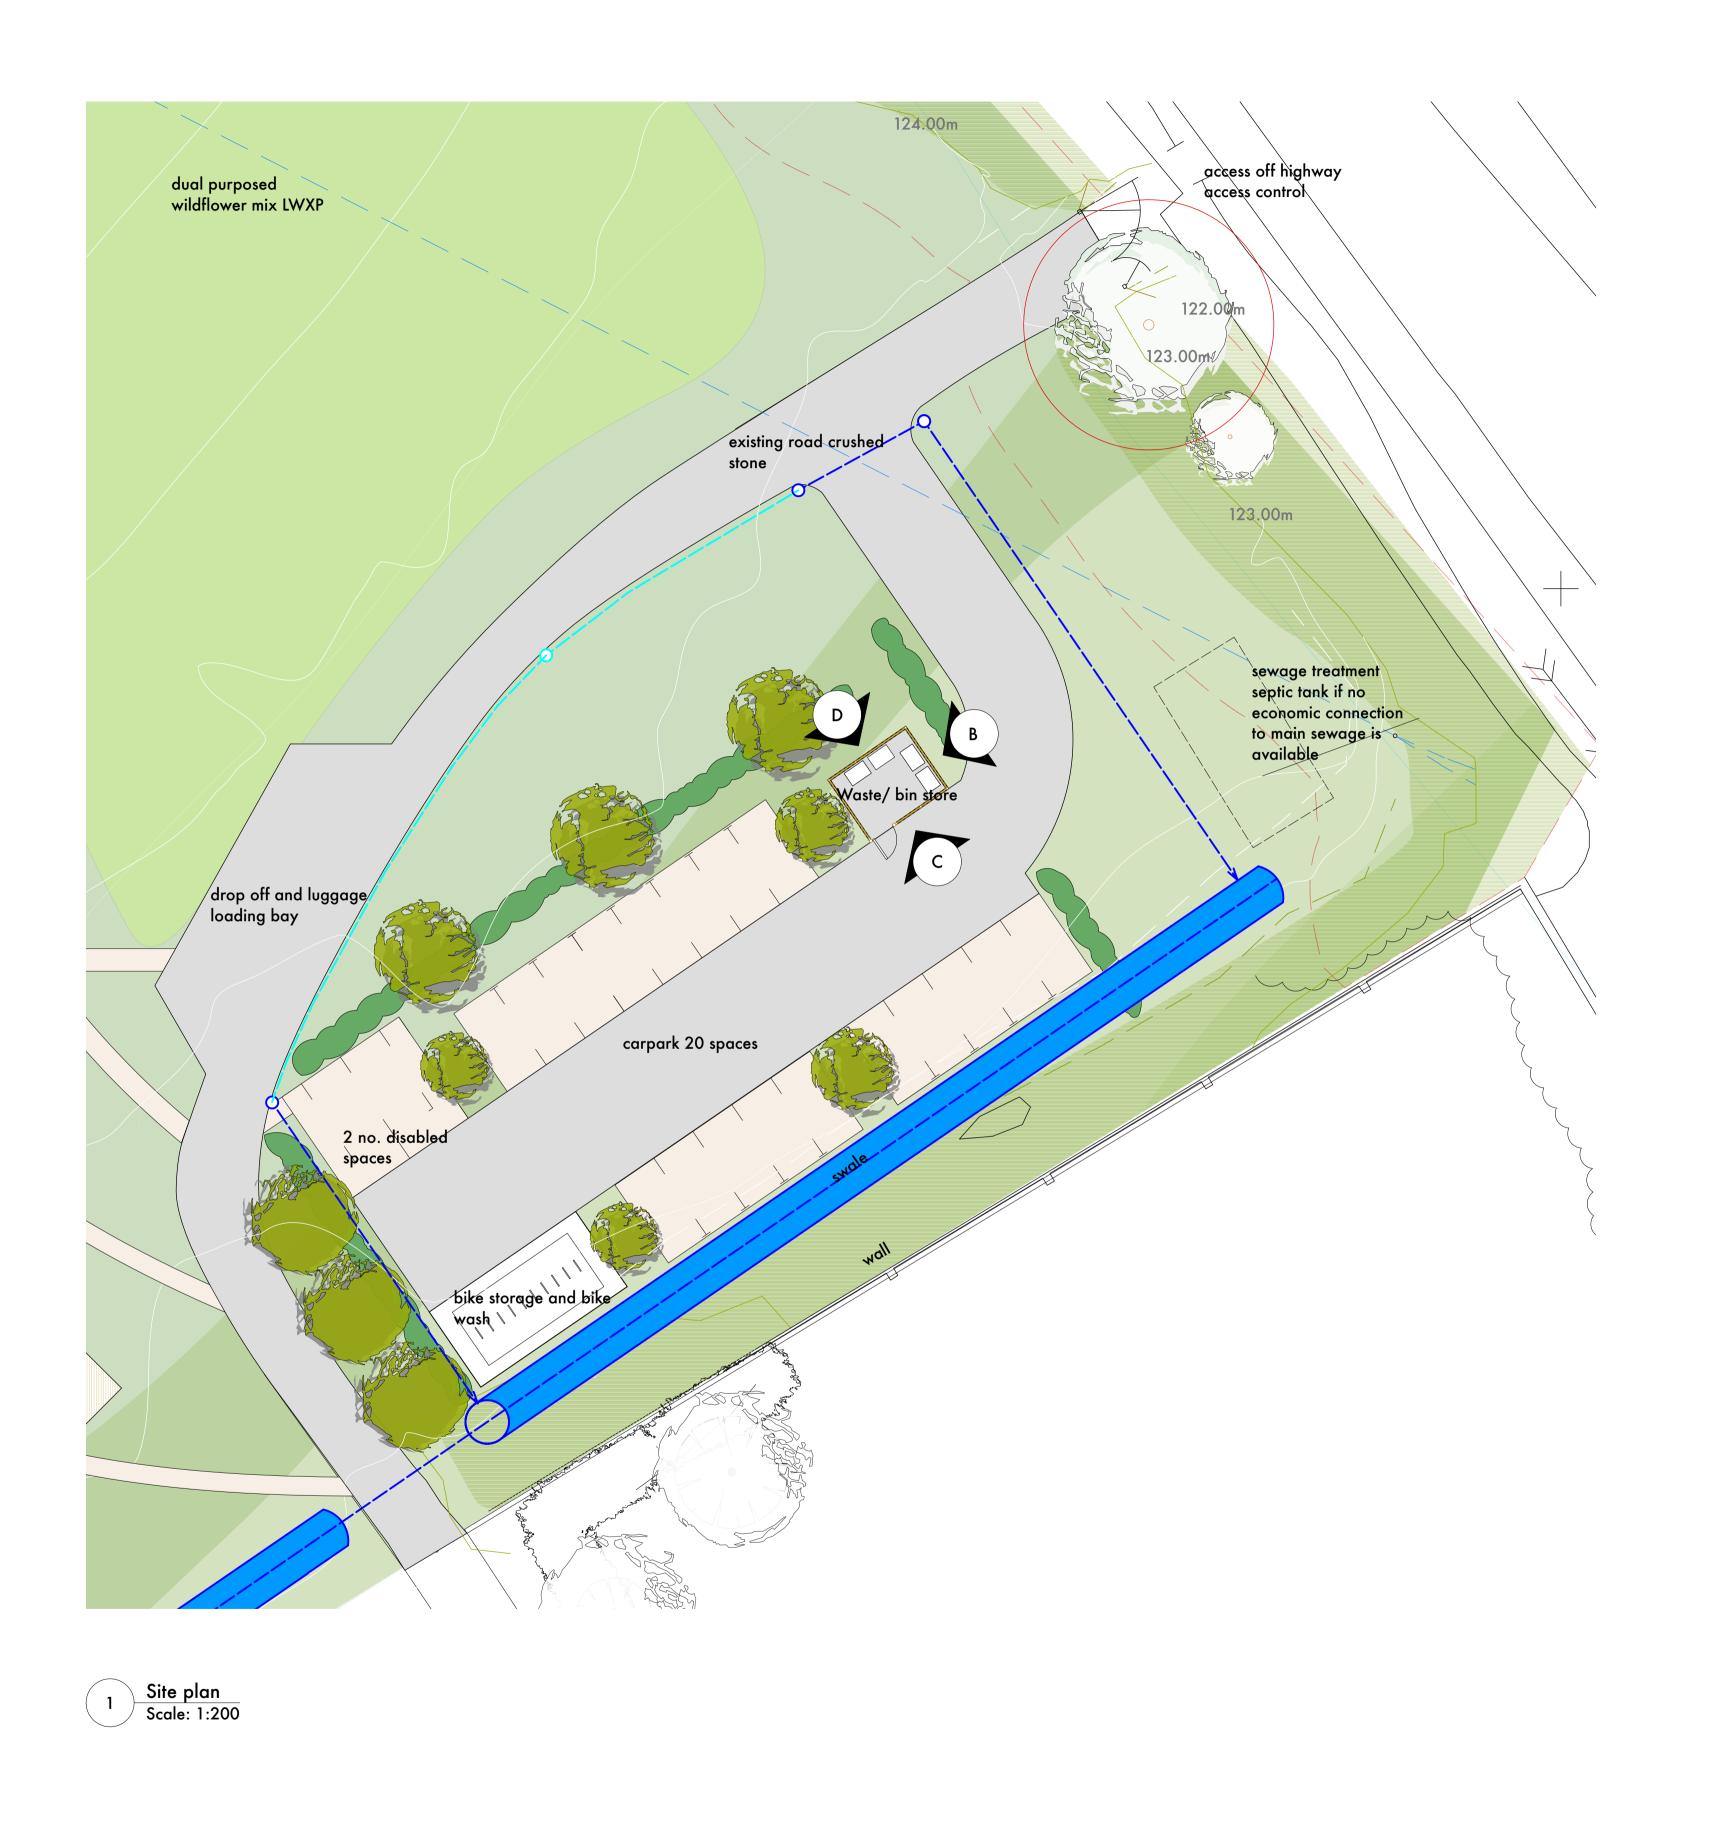

note

section 73 application

date

mar 23

revision

Α

KEY grass vegetation eco lodge decking gravel or bark path gravel road water existing tree proposed tree overhead cable hedgerow or other vegetation tree root protection area proposed surface water drainage proposed perforated pipe french drain - proposed wildflower mix - 'dual purposed wildflower mix LWXP' supplied by :-Landlife Wildflowers tel. 01285 281902 info@wildflower.co.uk

> incl. Black medick, Meadow Buttercup, Red campion

Cycle store based on 10no Sheffield bike stands

stanton andrews architects