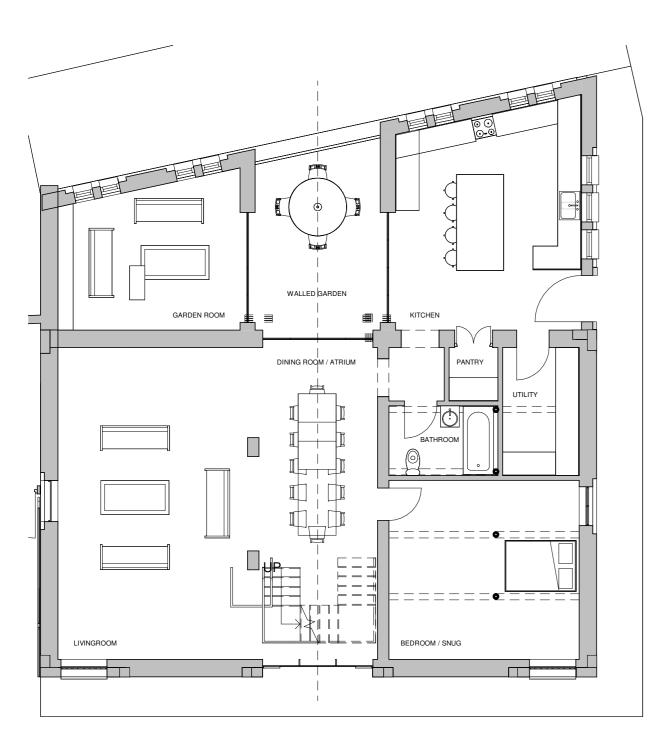

**GROUND FLOOR PLAN AS PROPOSED** 1:100

VISUAL SCALE 1:100 @ A2

FIRST FLOOR PLAN AS PROPOSED 1:100

VISUAL SCALE 1:200 @ A2

VISUAL SCALE 1:100 @ A2

|     | Mr & Mrs F           |
|-----|----------------------|
|     | DRAWING TITLE / PR   |
| 10m | THE OLD I            |
|     | THE OLD BAR          |
|     | DRAWING No.          |
|     | THIS DRAWING IS SUB. |