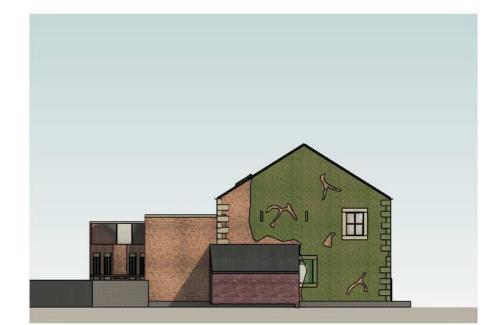

## THE OLD BARN AS PROPOSED

THE OLD BARN, MALT KILN BROW, CHIPPING, PR3 2GP

**EAST ELEVATION AS PROPOSED** 1:200

**NORTH ELEVATION AS PROPOSED** 1:200

**WEST ELEVATION AS PROPOSED** 1:200

**SOUTH ELEVATION AS PROPOSED** 1:200