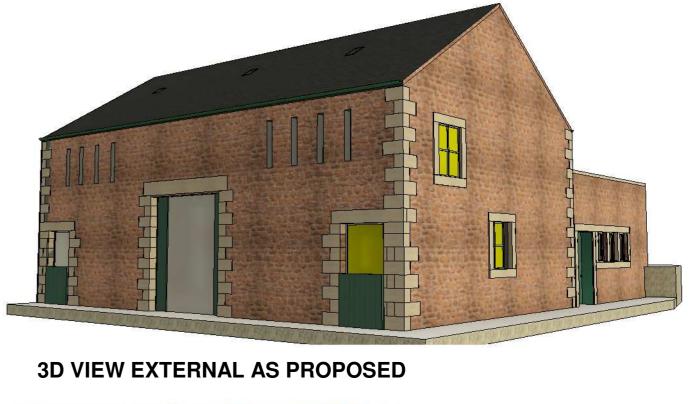

## THE OLD BARN AS PROPOSED

THE OLD BARN, MALT KILN BROW, CHIPPING, PR3 2GP

**EAST ELEVATION AS PROPOSED** 1:200

**NORTH ELEVATION AS PROPOSED** 1:200

**WEST ELEVATION AS PROPOSED** 1:200

**SOUTH ELEVATION AS PROPOSED** 1:200