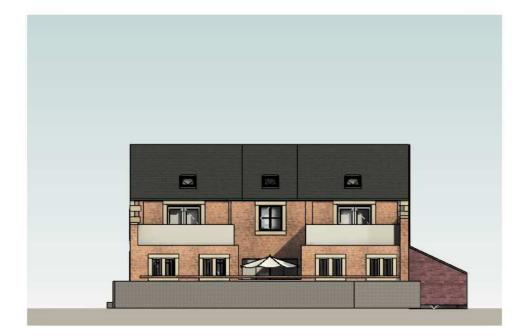

## THE OLD BARN AS PROPOSED

THE OLD BARN, MALT KILN BROW, CHIPPING, PR3 2GP

**EAST ELEVATION AS PROPOSED** 1:200

**NORTH ELEVATION AS PROPOSED** 1:200

**WEST ELEVATION AS PROPOSED** 1:200

**SOUTH ELEVATION AS PROPOSED** 1:200