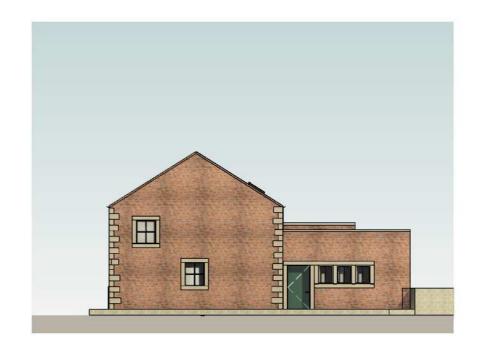

## THE OLD BARN AS PROPOSED

THE OLD BARN, MALT KILN BROW, CHIPPING, PR3 2GP

**EAST ELEVATION AS PROPOSED** 1:200

**NORTH ELEVATION AS PROPOSED** 1:200

**WEST ELEVATION AS PROPOSED** 1:200

**SOUTH ELEVATION AS PROPOSED** 1:200