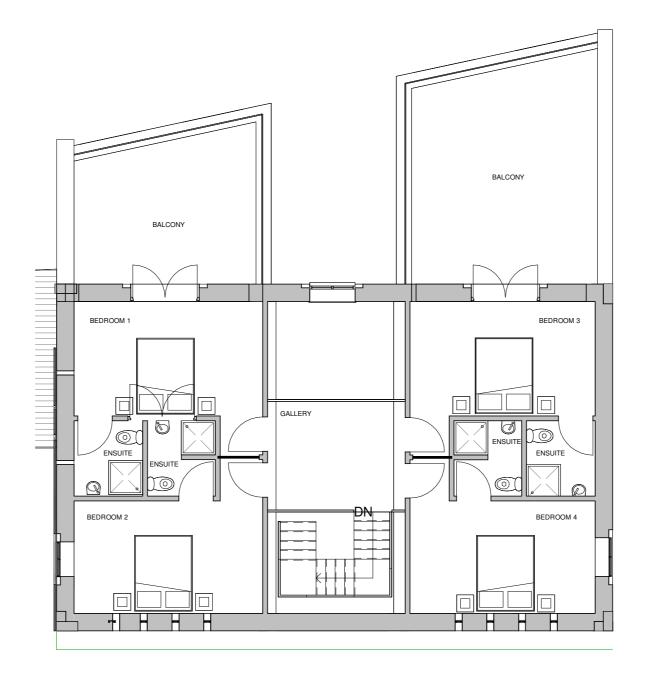

**GROUND FLOOR PLAN AS PROPOSED** 1:100

VISUAL SCALE 1:100 @ A2

FIRST FLOOR PLAN AS PROPOSED 1:100

VISUAL SCALE 1:200 @ A2

VISUAL SCALE 1:100 @ A2

|     | Mr & Mrs F           |
|-----|----------------------|
|     | DRAWING TITLE / PR   |
| 10m | THE OLD I            |
|     | THE OLD BAR          |
|     | DRAWING No.          |
|     | THIS DRAWING IS SUB. |