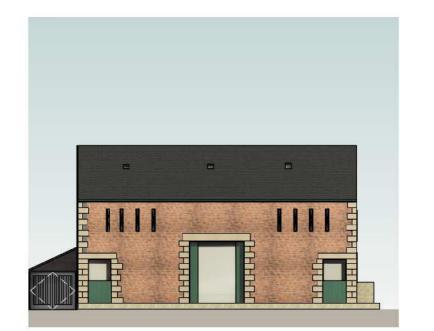

## THE OLD BARN AS PROPOSED

THE OLD BARN, MALT KILN BROW, CHIPPING, PR3 2GP

**EAST ELEVATION AS PROPOSED** 1:200

**NORTH ELEVATION AS PROPOSED** 1:200

**WEST ELEVATION AS PROPOSED** 1:200

**SOUTH ELEVATION AS PROPOSED** 1:200