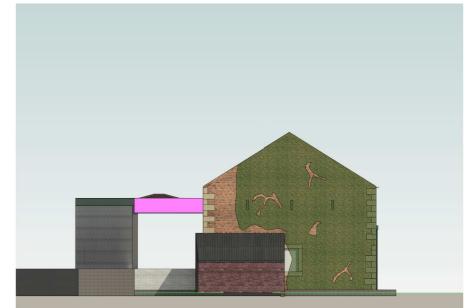

## THE OLD BARN DEMOLITION PLAN

THE OLD BARN, MALT KILN BROW, CHIPPING, PR3 2GP

**EAST ELEVATION AS EXISTING** 1:200

**NORTH ELEVATION AS EXISTING** 1:200

**WEST ELEVATION AS EXISTING** 1:200

**SOUTH ELEVATION AS EXISTING** 1:200

TO BE DEMOLOSHED

KEY:

**GROUND FLOOR PLAN AS EXISTING** 1:100

8m VISUAL SCALE 1:100 @ A2

2 CROSTON VILLA HIGH STREET GARSTANG T: 01995 604514
E: info@GrahamAnthonyAssociates.com
W: www.GrahamAnthonyAssociates.com Mr & Mrs Platt **PLANNING** THE OLD BARN DEMOLITON PLAN THE OLD BARN, MALT KILN BROW, CHIPPING, PR3 2GP GA3543-DEM-001