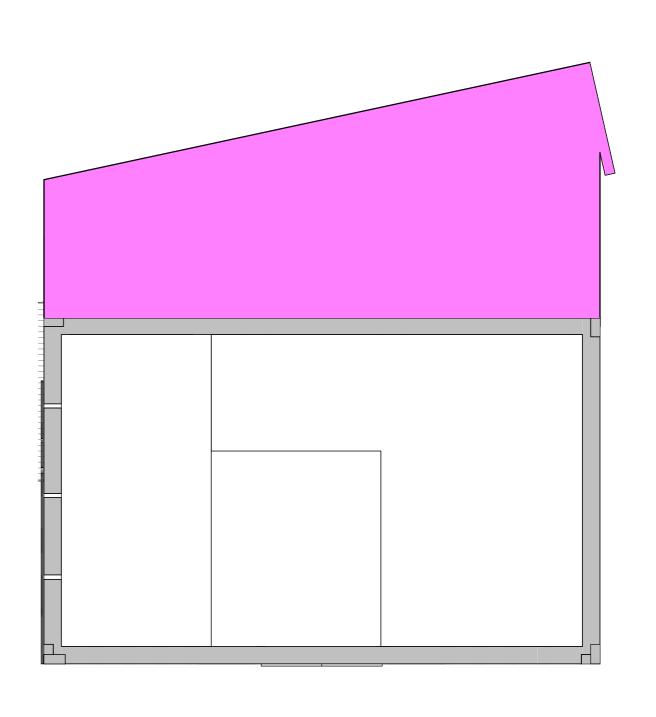

## THE OLD BARN DEMOLITION PLAN

THE OLD BARN, MALT KILN BROW, CHIPPING, PR3 2GP

**EAST ELEVATION AS EXISTING** 1:200

**NORTH ELEVATION AS EXISTING** 1:200

**WEST ELEVATION AS EXISTING** 1:200

**SOUTH ELEVATION AS EXISTING** 1:200