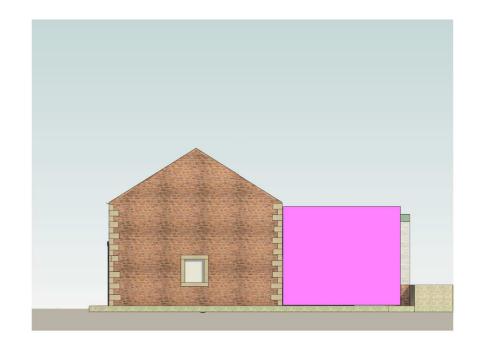

## THE OLD BARN DEMOLITION PLAN

THE OLD BARN, MALT KILN BROW, CHIPPING, PR3 2GP

**EAST ELEVATION AS EXISTING** 1:200

**NORTH ELEVATION AS EXISTING** 1:200

**WEST ELEVATION AS EXISTING** 1:200

**SOUTH ELEVATION AS EXISTING** 1:200

TO BE DEMOLOSHED

KEY:

**GROUND FLOOR PLAN AS EXISTING** 1:100

8m VISUAL SCALE 1:100 @ A2

2 CROSTON VILLA HIGH STREET GARSTANG T: 01995 604514
E: info@GrahamAnthonyAssociates.com
W: www.GrahamAnthonyAssociates.com Mr & Mrs Platt **PLANNING** THE OLD BARN DEMOLITON PLAN THE OLD BARN, MALT KILN BROW, CHIPPING, PR3 2GP GA3543-DEM-001