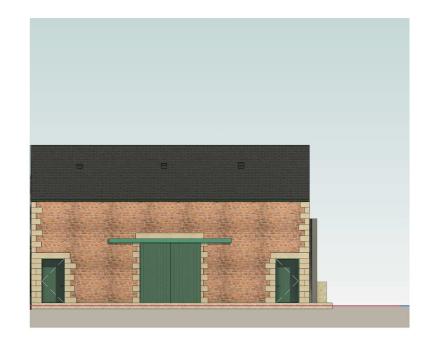

## THE OLD BARN DEMOLITION PLAN

THE OLD BARN, MALT KILN BROW, CHIPPING, PR3 2GP

**EAST ELEVATION AS EXISTING** 1:200

**NORTH ELEVATION AS EXISTING** 1:200

**WEST ELEVATION AS EXISTING** 1:200

**SOUTH ELEVATION AS EXISTING** 1:200