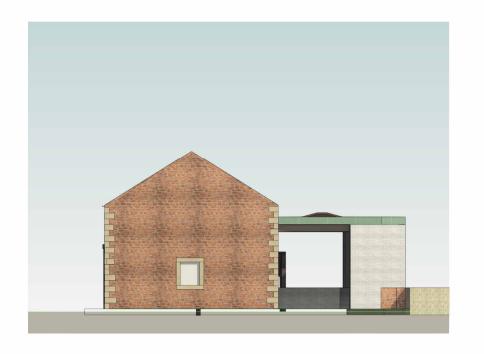

## THE OLD BARN AS EXISTING

THE OLD BARN, MALT KILN BROW, CHIPPING, PR3 2GP

**EAST ELEVATION AS EXISTING** 1:200

**NORTH ELEVATION AS EXISTING** 1:200

**WEST ELEVATION AS EXISTING** 1:200

**SOUTH ELEVATION AS EXISTING** 1:200