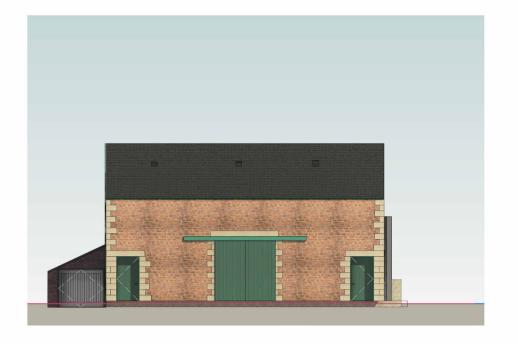

## THE OLD BARN AS EXISTING

THE OLD BARN, MALT KILN BROW, CHIPPING, PR3 2GP

**EAST ELEVATION AS EXISTING** 1:200

**NORTH ELEVATION AS EXISTING** 1:200

**WEST ELEVATION AS EXISTING** 1:200

**SOUTH ELEVATION AS EXISTING** 1:200