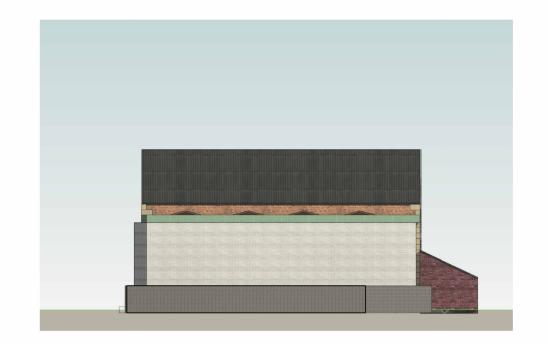

## THE OLD BARN AS EXISTING

THE OLD BARN, MALT KILN BROW, CHIPPING, PR3 2GP

**EAST ELEVATION AS EXISTING** 1:200

**NORTH ELEVATION AS EXISTING** 1:200

**WEST ELEVATION AS EXISTING** 1:200

**SOUTH ELEVATION AS EXISTING** 1:200