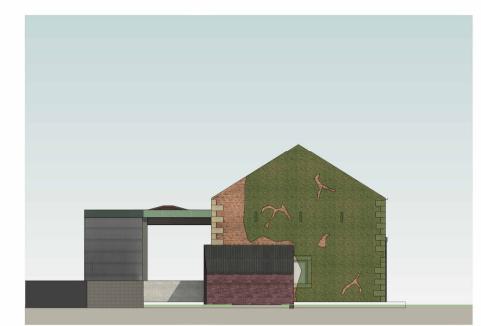

## THE OLD BARN AS EXISTING

THE OLD BARN, MALT KILN BROW, CHIPPING, PR3 2GP

**EAST ELEVATION AS EXISTING** 1:200

**NORTH ELEVATION AS EXISTING** 1:200

**WEST ELEVATION AS EXISTING** 1:200

**SOUTH ELEVATION AS EXISTING** 1:200