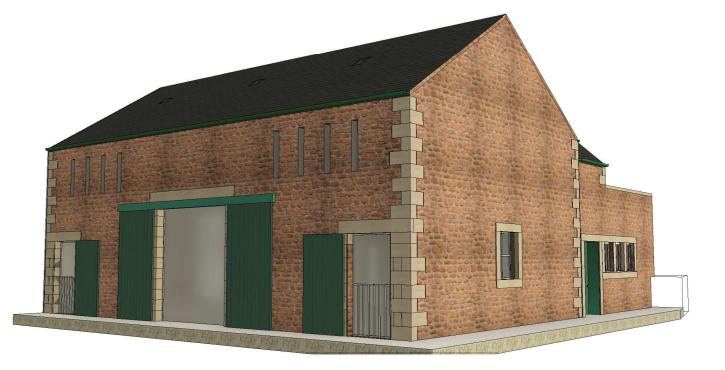

## THE OLD BARN AS PROPOSED

**EAST ELEVATION AS PROPOSED** 

1:200

THE OLD BARN, MALT KILN BROW, CHIPPING, PR3 2GP

NORTH ELEVATION AS PROPOSED 1:200

**WEST ELEVATION AS PROPOSED** 1:200

**SOUTH ELEVATION AS PROPOSED** 1:200