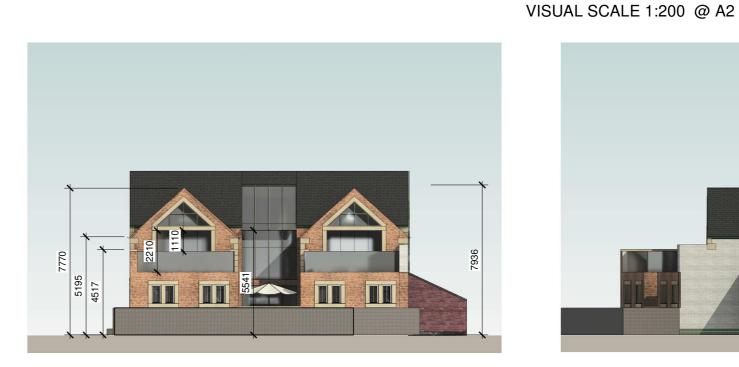

## THE OLD BARN AS PROPOSED

**EAST ELEVATION AS PROPOSED** 

1:200

THE OLD BARN, MALT KILN BROW, CHIPPING, PR3 2GP

NORTH ELEVATION AS PROPOSED 1:200

**WEST ELEVATION AS PROPOSED** 1:200

**SOUTH ELEVATION AS PROPOSED** 1:200