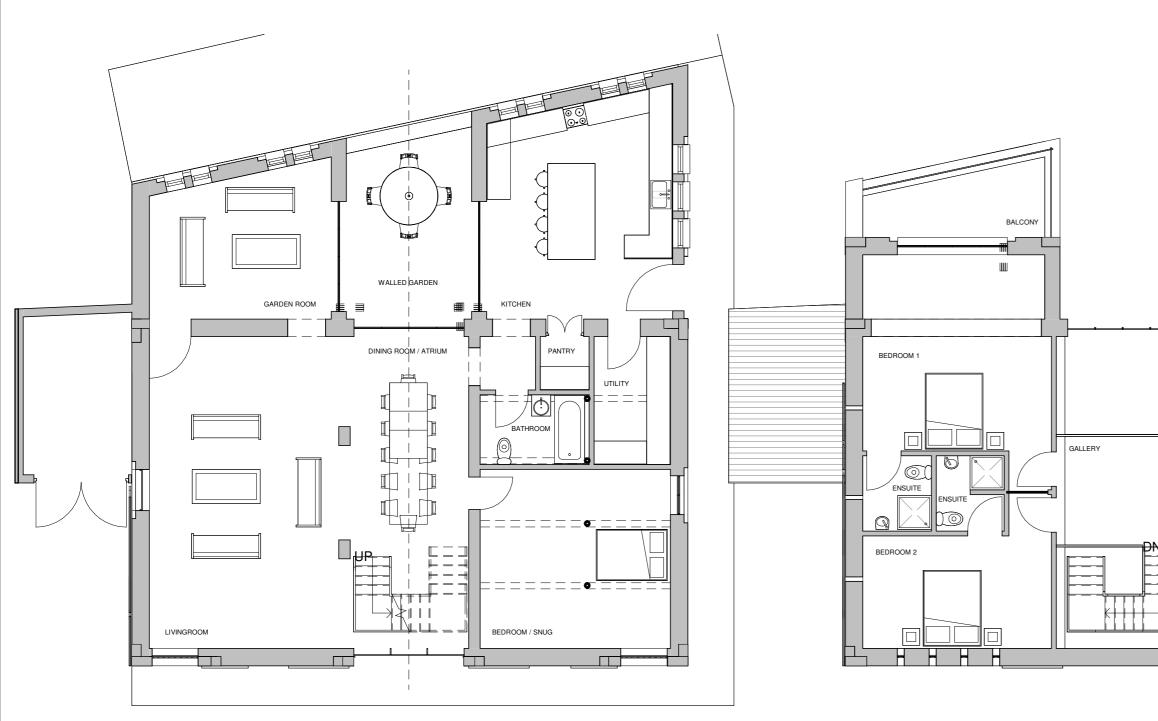

**GROUND FLOOR PLAN AS PROPOSED** 1:100

FIRST FLOOR PLAN AS PROPOSED 1:100

**3D VIEW INTERNAL AS PROPOSED** 

| 0      | 0.00      | 4        | Cm | 0 m | 10m |
|--------|-----------|----------|----|-----|-----|
| 0m     | 2m        | 4m       | 6m | 8m  | 10m |
| VISUAI | L SCALE 1 | :100 @ A | .2 |     |     |