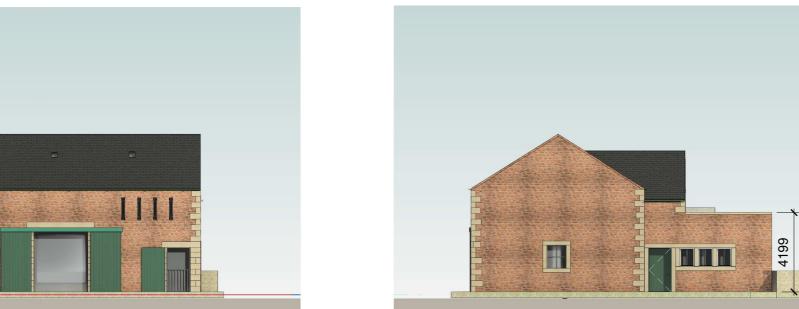

## THE OLD BARN AS PROPOSED

**EAST ELEVATION AS PROPOSED** 

1:200

THE OLD BARN, MALT KILN BROW, CHIPPING, PR3 2GP

NORTH ELEVATION AS PROPOSED 1:200

**WEST ELEVATION AS PROPOSED** 1:200

**SOUTH ELEVATION AS PROPOSED** 1:200