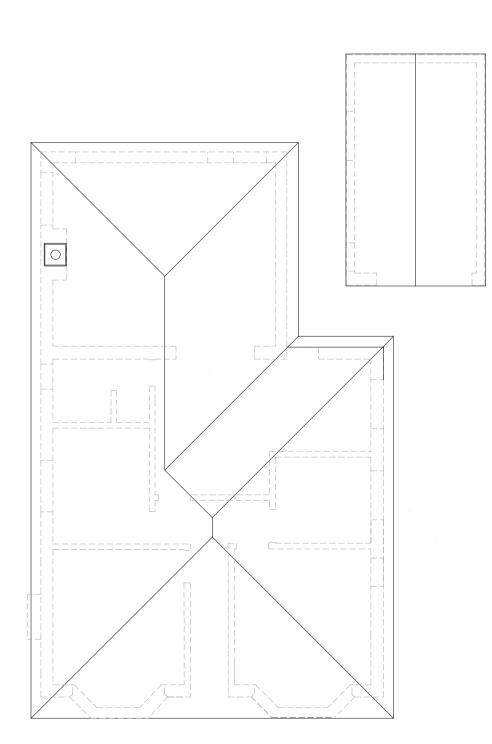

**South Elevation - Existing** 

**East Elevation - Existing** 

**North Elevation - Existing** 

**West Elevation - Existing** 

**Existing Floor Plan** 

**Existing Roof Plan** 

## **Notes**

- All dimensions are in millimetres
   Levels are relative to arbitary datum of 100.00m at existing and proposed floor level
- Rev A 9 May 2023 Dimensions added

| <b>Proposed Replacement</b>   |
|-------------------------------|
| Bungalow at 70 Mellor Brow,   |
| Mellor, BB2 7EX               |
| Existing plans and elevations |
|                               |