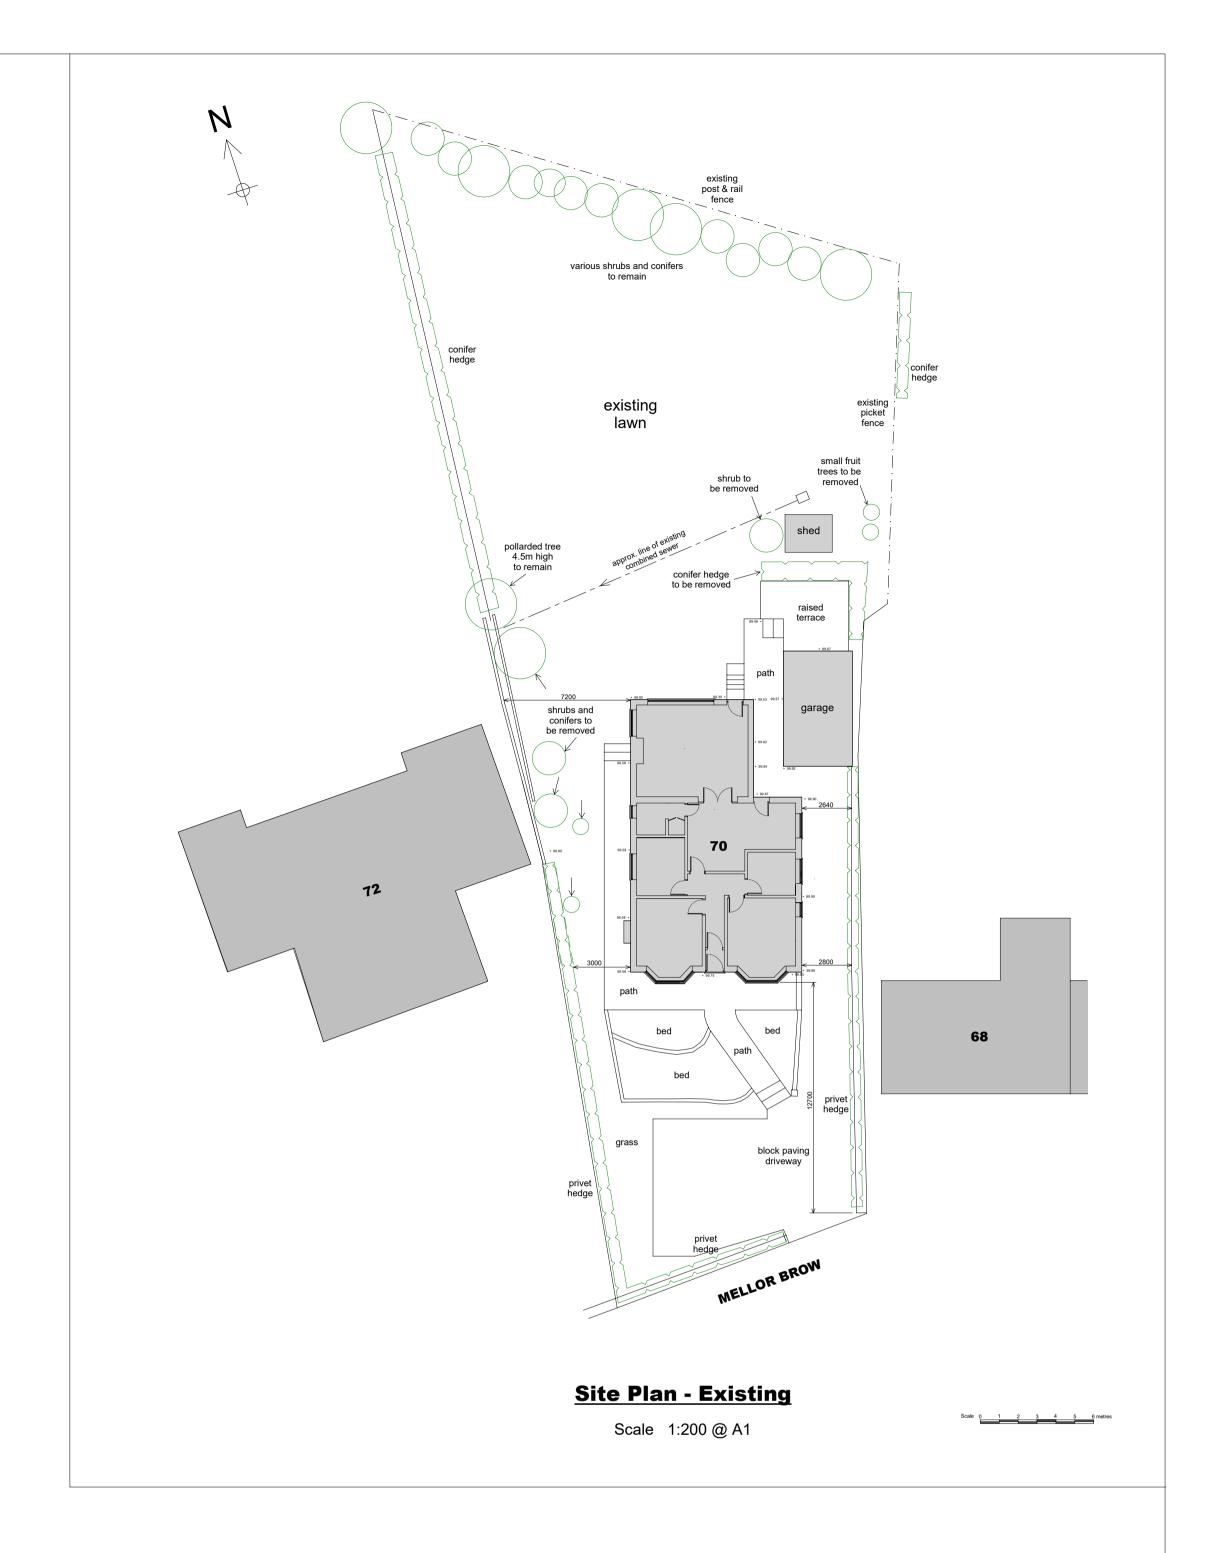

## **Notes**

- All dimensions are in millimetres
   Levels are relative to arbitary datum of 100.00m at existing and proposed floor level
- Rev A 9 May 2023 Dimensions added

| <b>Proposed Replacement</b>   |
|-------------------------------|
| Bungalow at 70 Mellor Brow,   |
| Mellor, BB2 7EX               |
| Existing plans and elevations |
|                               |

Mr & Mrs Anderson

Scale 1:100 @ A1 (unless otherwise stated)

Date drawn April 2023

Drg. No. 163/P/01 A

Drawn by David Anderson, 64 Harpers Lane, Bolton, BL1 6HR