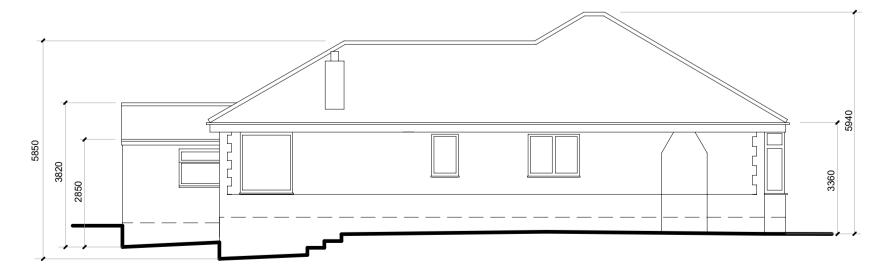

**South Elevation - Existing** 

**East Elevation - Existing** 

**North Elevation - Existing** 

**West Elevation - Existing** 

**Existing Floor Plan** 

**Existing Roof Plan** 

## **Notes**

- All dimensions are in millimetres
   Levels are relative to arbitary datum of 100.00m at existing and proposed floor level
- Rev A 9 May 2023 Dimensions added

| <b>Proposed Replacement</b>   |
|-------------------------------|
| Bungalow at 70 Mellor Brow,   |
| Mellor, BB2 7EX               |
| Existing plans and elevations |
|                               |