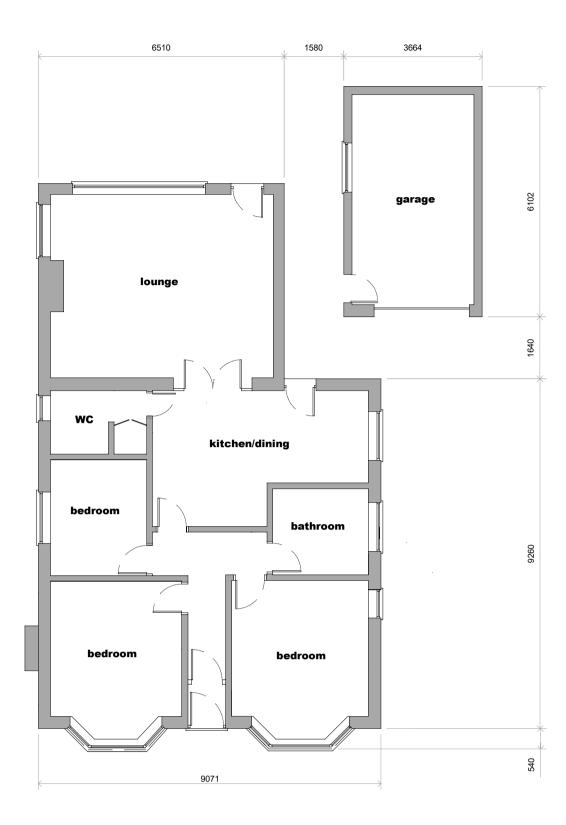

**South Elevation - Existing** 

**East Elevation - Existing** 

**North Elevation - Existing** 

**West Elevation - Existing** 

**Existing Floor Plan** 

**Existing Roof Plan** 

## **Notes**

- All dimensions are in millimetres
   Levels are relative to arbitary datum of 100.00m at existing and proposed floor level
- Rev A 9 May 2023 Dimensions added

| <b>Proposed Replacement</b>   |
|-------------------------------|
| Bungalow at 70 Mellor Brow,   |
| Mellor, BB2 7EX               |
| Existing plans and elevations |
|                               |