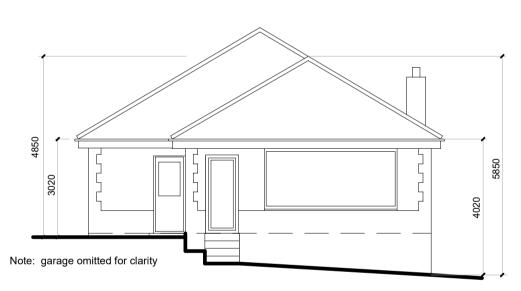

**South Elevation - Existing** 

**East Elevation - Existing** 

**North Elevation - Existing** 

**West Elevation - Existing** 

**Existing Floor Plan** 

**Existing Roof Plan** 

## **Notes**

- All dimensions are in millimetres
   Levels are relative to arbitary datum of 100.00m at existing and proposed floor level
- Rev A 9 May 2023 Dimensions added

| <b>Proposed Replacement</b>   |
|-------------------------------|
| Bungalow at 70 Mellor Brow,   |
| Mellor, BB2 7EX               |
| Existing plans and elevations |
|                               |