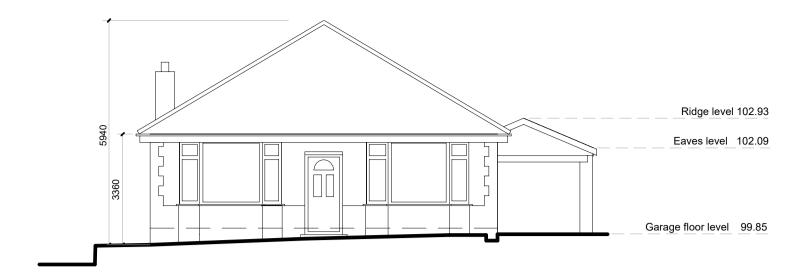

**South Elevation - Existing** 

**East Elevation - Existing** 

**North Elevation - Existing** 

**West Elevation - Existing** 

**Existing Floor Plan** 

**Existing Roof Plan** 

## **Notes**

- All dimensions are in millimetres
   Levels are relative to arbitary datum of 100.00m at existing and proposed floor level
- Rev A 9 May 2023 Dimensions added

| <b>Proposed Replacement</b>   |
|-------------------------------|
| Bungalow at 70 Mellor Brow,   |
| Mellor, BB2 7EX               |
| Existing plans and elevations |
|                               |