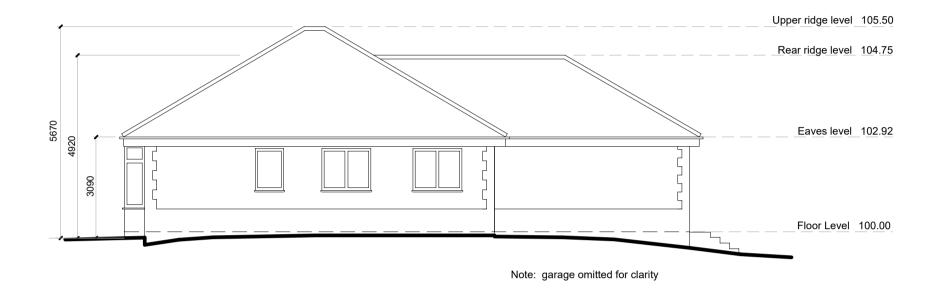

**South Elevation - Existing** 

**East Elevation - Existing** 

**North Elevation - Existing** 

**West Elevation - Existing** 

**Existing Floor Plan** 

**Existing Roof Plan** 

## **Notes**

- All dimensions are in millimetres
   Levels are relative to arbitary datum of 100.00m at existing and proposed floor level
- Rev A 9 May 2023 Dimensions added

| <b>Proposed Replacement</b>   |
|-------------------------------|
| Bungalow at 70 Mellor Brow,   |
| Mellor, BB2 7EX               |
| Existing plans and elevations |
|                               |