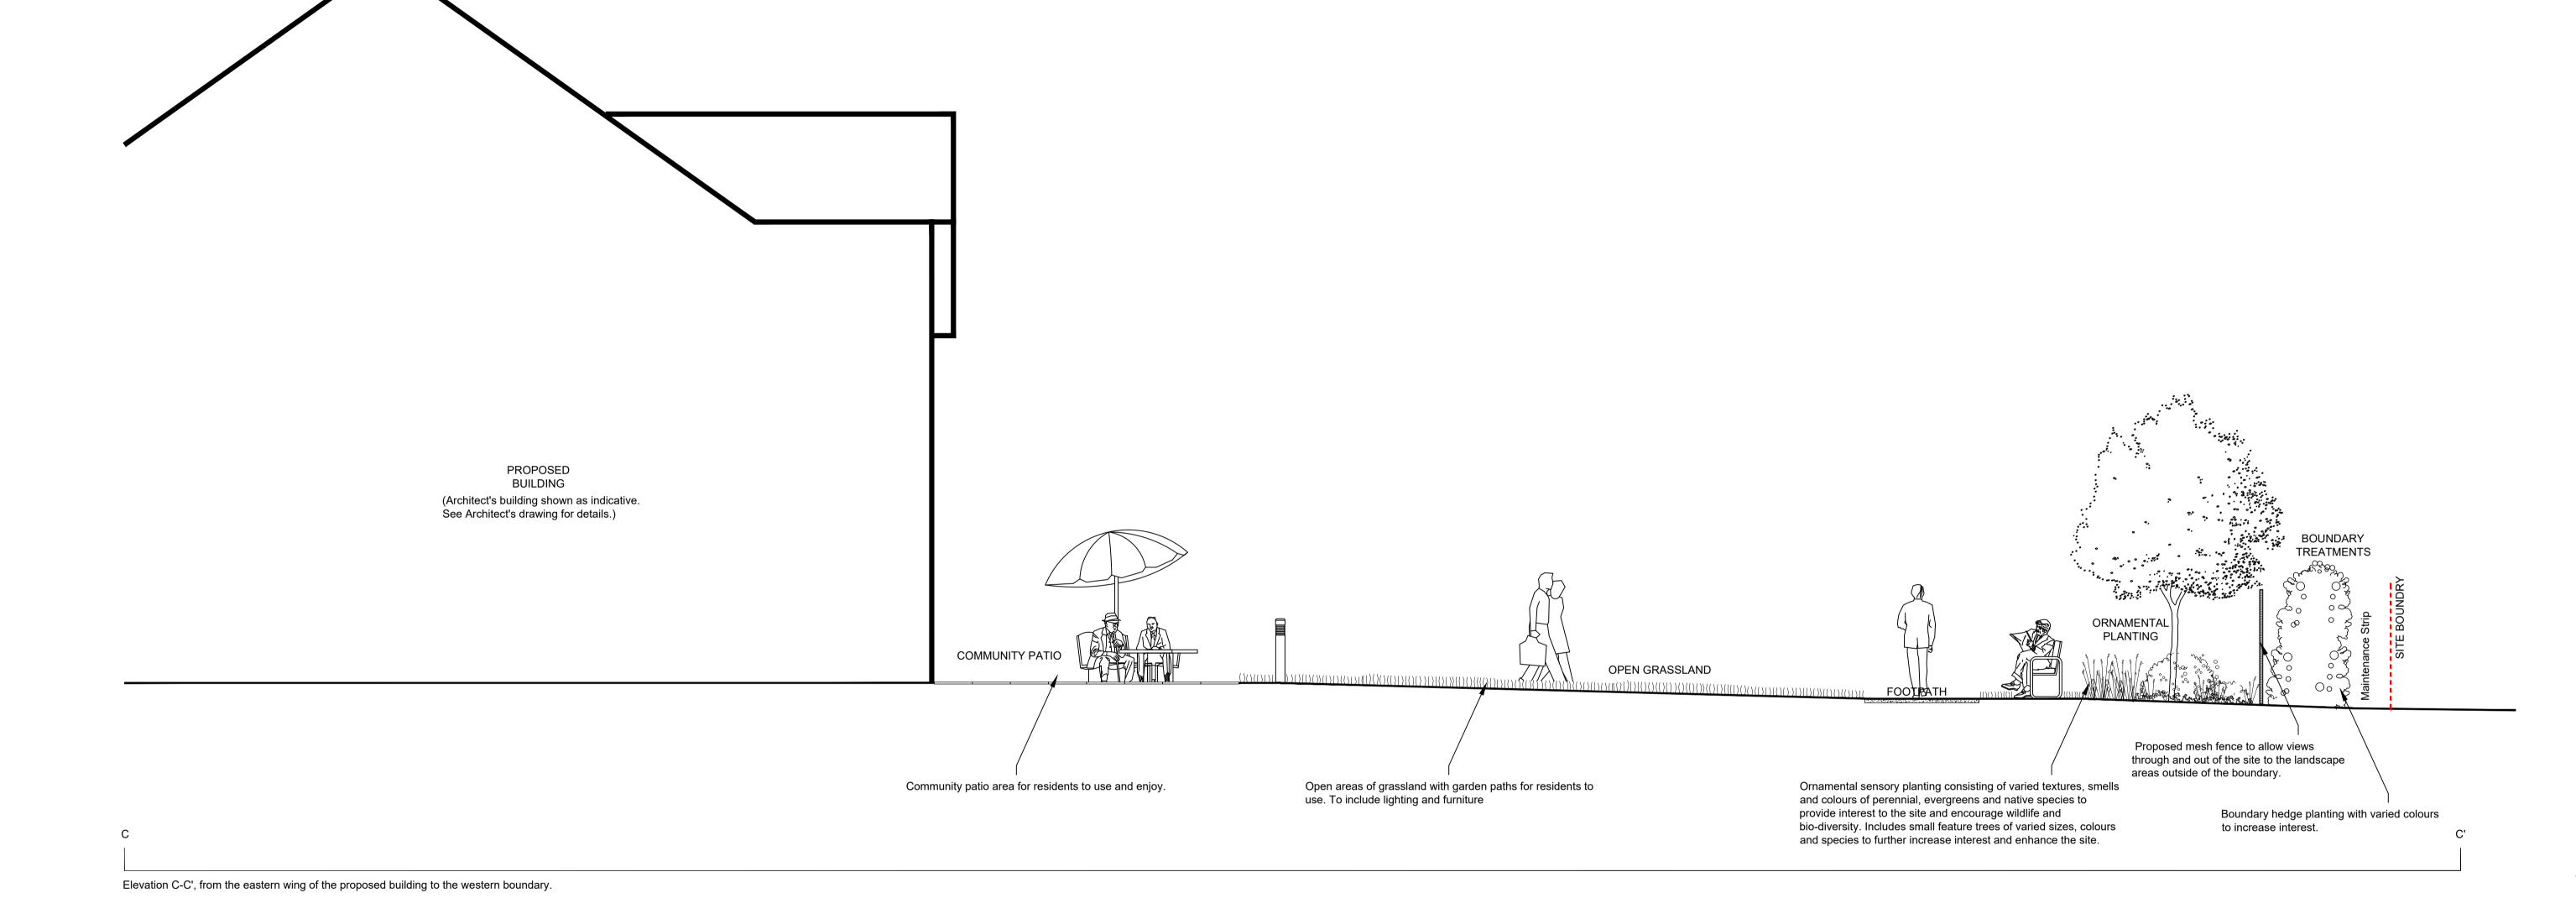

|        | CARE LIGATE STANDEN CLITHEROE                                                                                                                                                                                                                                       | □SCALE                                | 07 / 02 / 2023 |
|--------|---------------------------------------------------------------------------------------------------------------------------------------------------------------------------------------------------------------------------------------------------------------------|---------------------------------------|----------------|
|        | CARE HOME, STANDEN, CLITHEROE                                                                                                                                                                                                                                       | 1 / 50 @A1                            | J              |
| ì      | LANDSCAPE DETAIL C - C'                                                                                                                                                                                                                                             | MB TL                                 | C              |
| 고<br>오 | Woodside, Carter's Lane, Ilkley, www.tellandscape.co.uk phone : 01943 512010 mobile : 07855 770428  This drawing and the works depicted there in are the copyright of TEL Landscape Architects and may not be used, copied or amended except by written permission. | □DRAWING NO 220018-TEL-ZZ-XX-DR-L-104 |                |