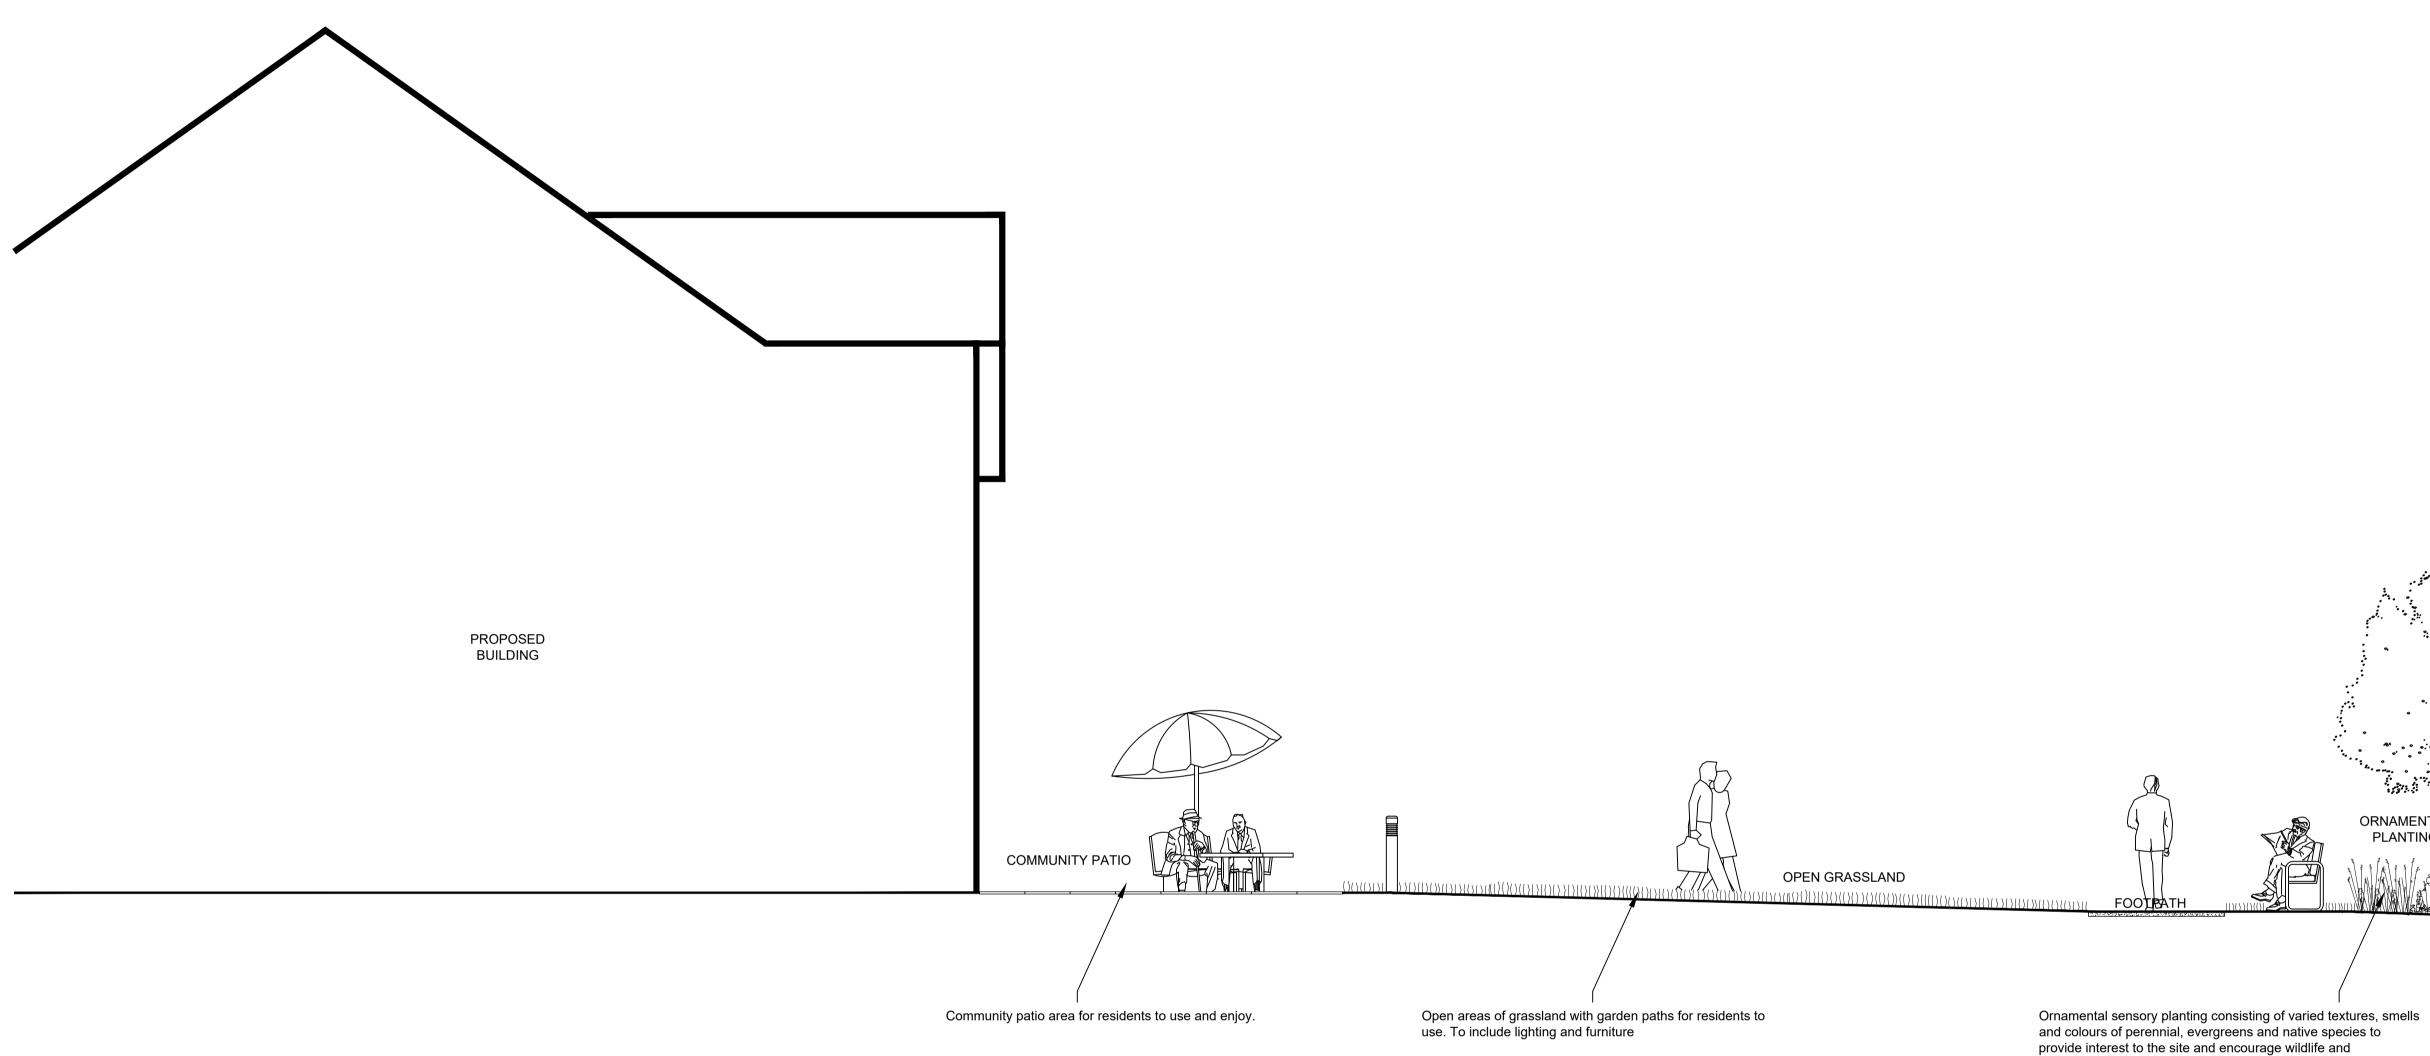

Elevation C-C', from the eastern wing of the proposed building to the western boundary.

С

 $\circ$ 

BOUNDARY TREATMENTS ORNAMENTAL PLANTING  $\circ \circ$ †5 Boundary hedge planting with varied colours to increase interest. This is supported with a mesh fence to allow views through and out of the site to the landscape areas outside of bio-diversity. Includes small feature trees of varied sizes, colours C' and species to further increase interest and enhance the site. the boundary.