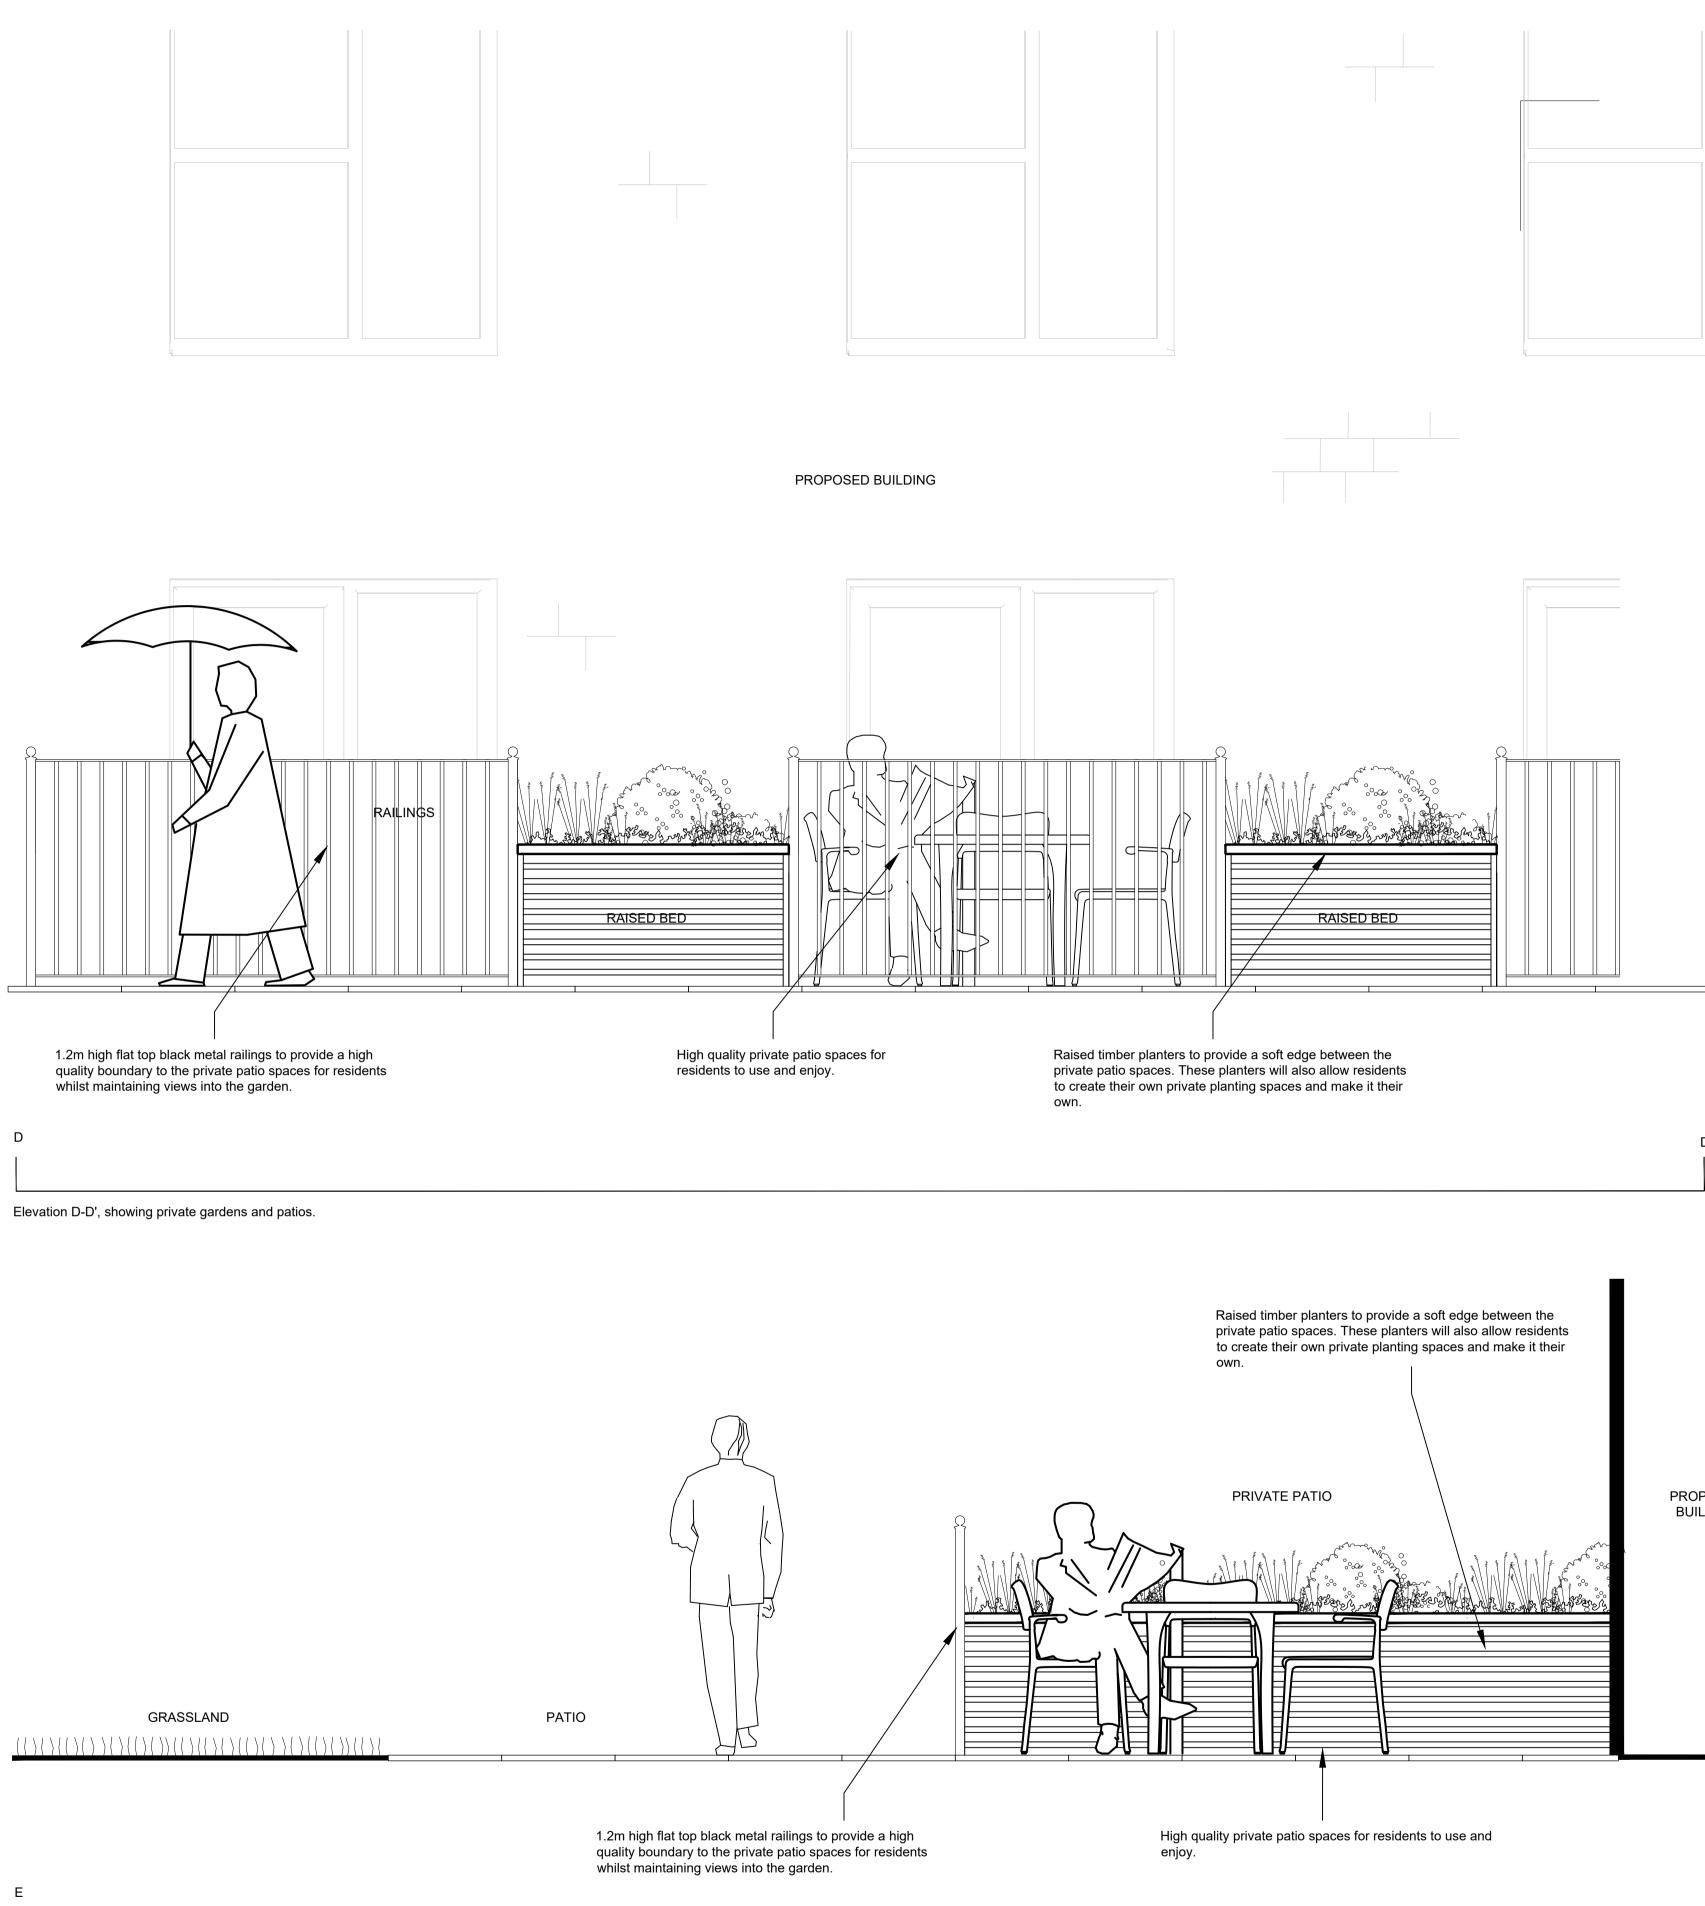

F

Section E-E', showing private gardens and patios.

| LANDSCAPE DETAILS D - D & E - E                                                                                                                                 |   |                                                   |   |                                           |
|-----------------------------------------------------------------------------------------------------------------------------------------------------------------|---|---------------------------------------------------|---|-------------------------------------------|
| Woodside, Carter's Lane, Ilkley,<br>West Yorkshire, LS29 0DQ                                                                                                    | I | www.tellandscape.co.uk<br>info@tellandscape.co.uk | I | phone:01943 512010<br>mobile:07855 770428 |
| This drawing and the works depicted there in are the copyright of TEL Landscape Architects and may not be used, copied or amended except by written permission. |   |                                                   |   |                                           |