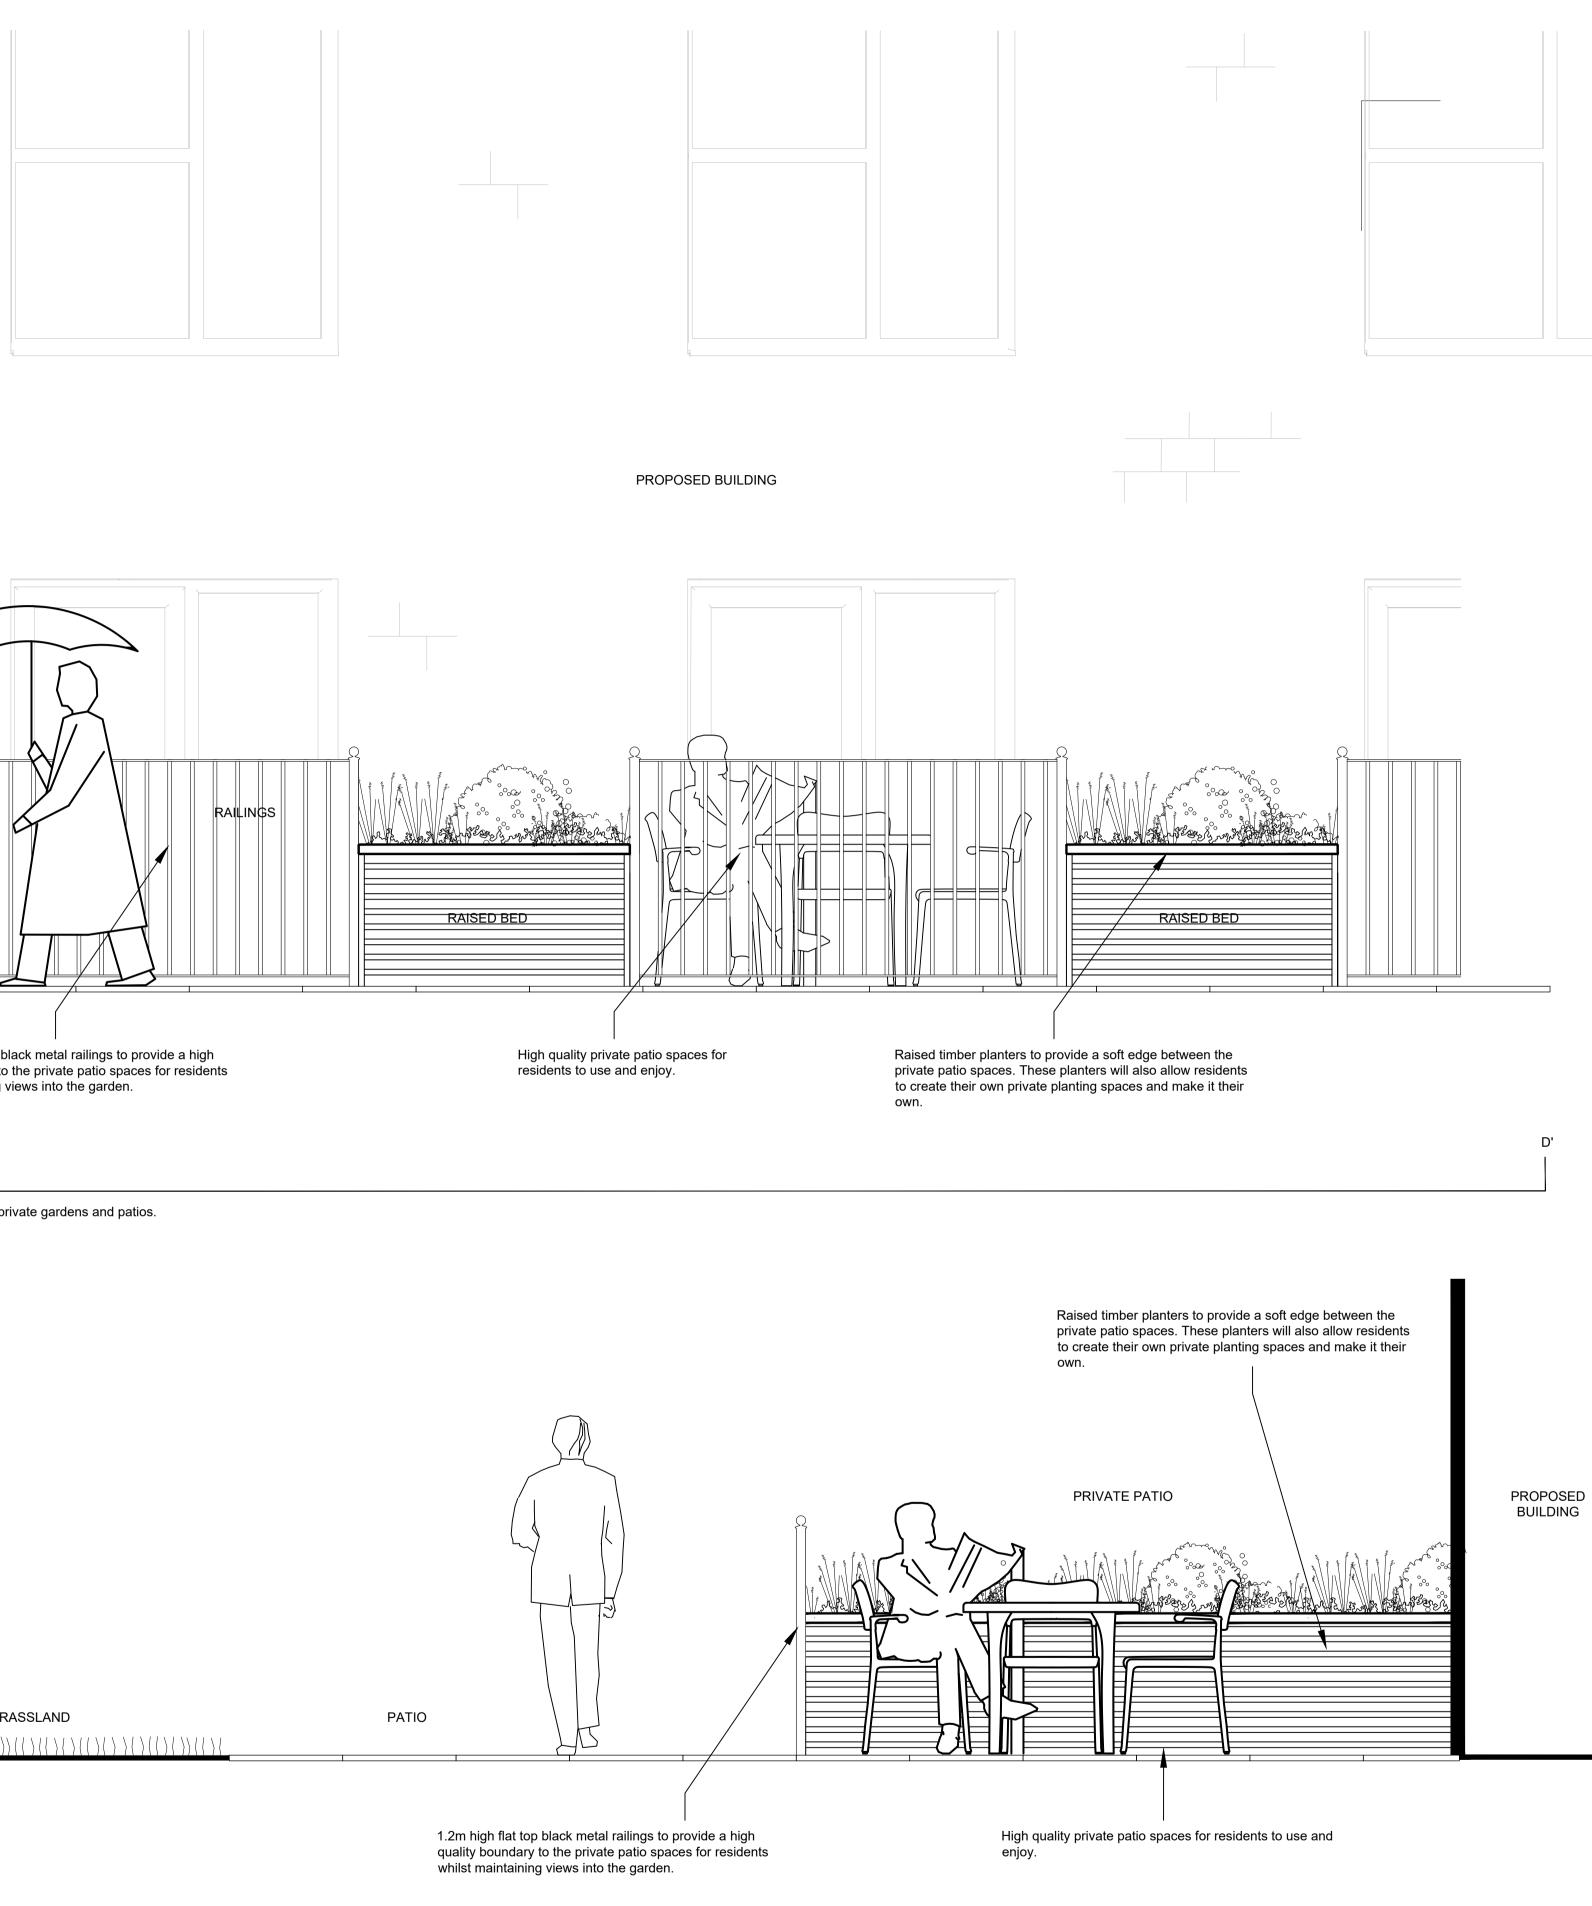

F

Section E-E', showing private gardens and patios.

| LANDSCAPE DETAILS D - D & E - E                                                                                                                                 |   |                                                   |   |                                           |
|-----------------------------------------------------------------------------------------------------------------------------------------------------------------|---|---------------------------------------------------|---|-------------------------------------------|
| Woodside, Carter's Lane, Ilkley,<br>West Yorkshire, LS29 0DQ                                                                                                    | I | www.tellandscape.co.uk<br>info@tellandscape.co.uk | I | phone:01943 512010<br>mobile:07855 770428 |
| This drawing and the works depicted there in are the copyright of TEL Landscape Architects and may not be used, copied or amended except by written permission. |   |                                                   |   |                                           |