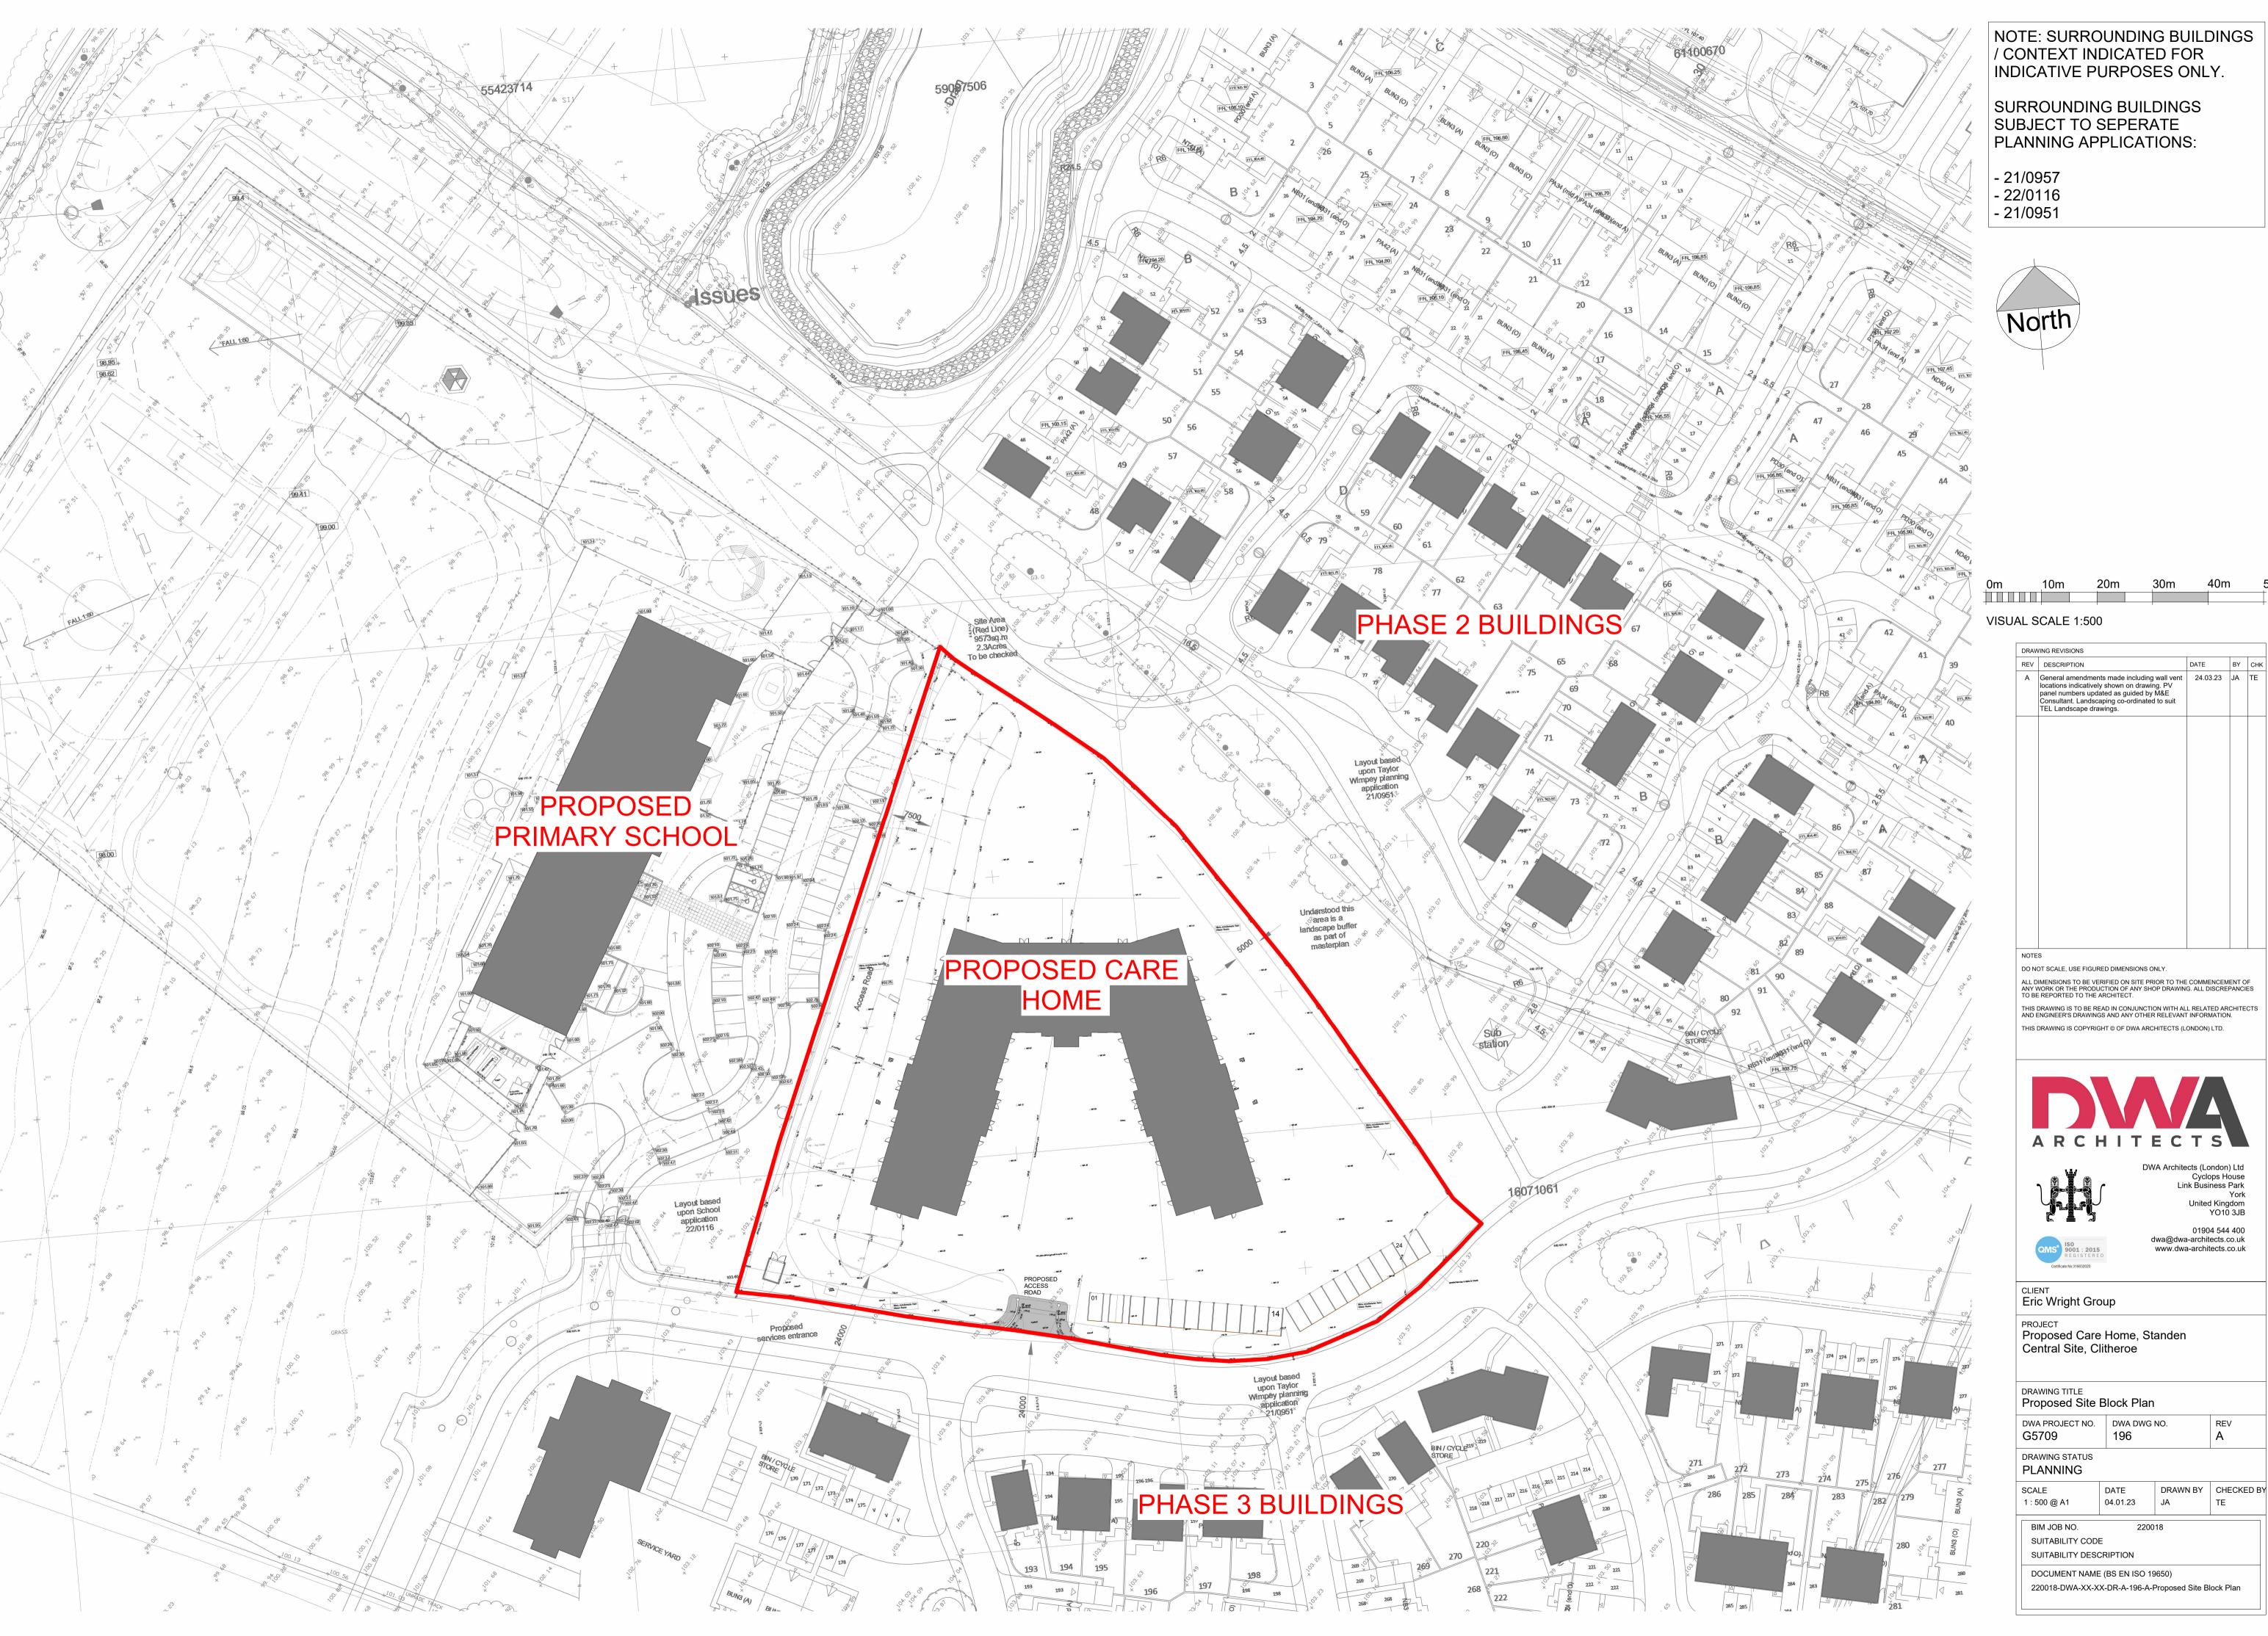

NOTE: SURROUNDING BUILDINGS / CONTEXT INDICATED FOR

| REV | DESCRIPTION                                                                                                                                                                                         | DATE     | BY | ( |
|-----|-----------------------------------------------------------------------------------------------------------------------------------------------------------------------------------------------------|----------|----|---|
| A   | General amendments made including wall vent locations indicatively shown on drawing. PV panel numbers updated as guided by M&E Consultant. Landscaping co-ordinated to suit TEL Landscape drawings. | 24.03.23 | JA |   |
|     |