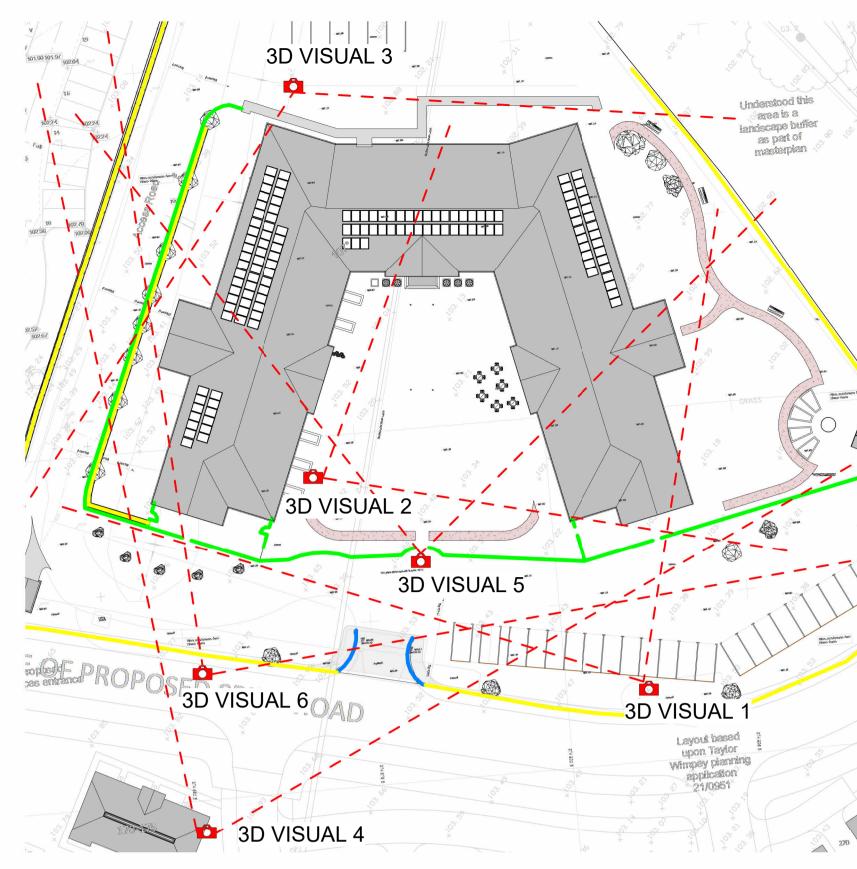

3D Visual 1

3D Visual 2

3D Visual 3

Key Plan - 3D Visuals

REV DESCRIPTION DATE BY CHK

A General amendments made including wall vent locations indicatively shown on drawing. PV panel numbers updated as guided by M&E Consultant. Landscaping co-ordinated to suit TEL Landscape drawings.