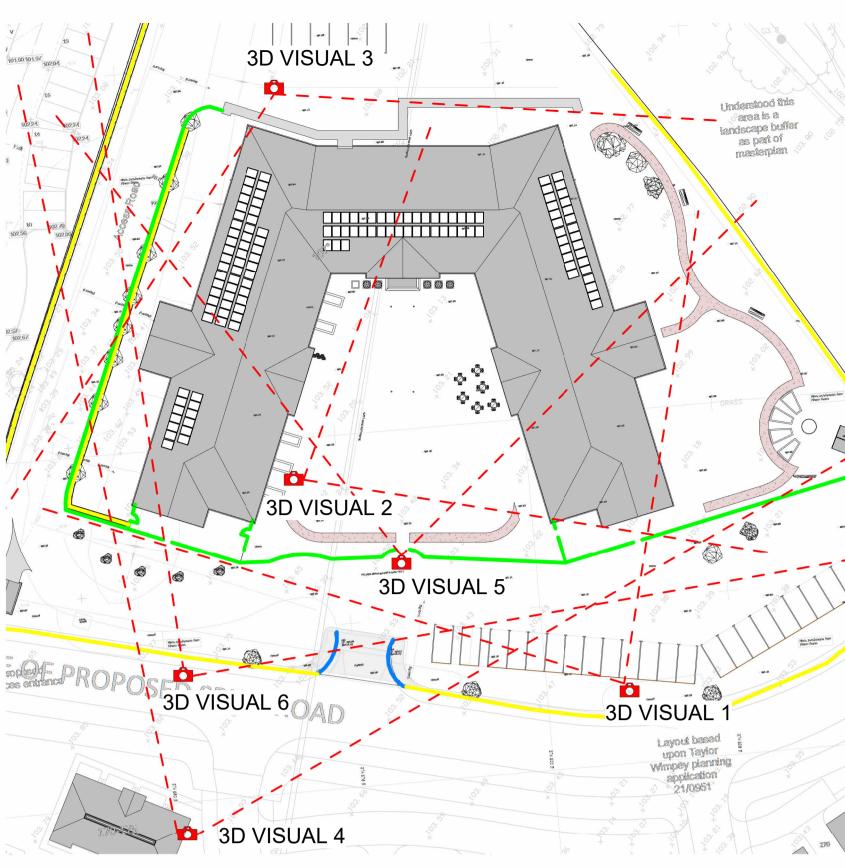

3D Visual 4

3D Visual 5

3D Visual 6

Key Plan - 3D Visuals

| REV | DESCRIPTION                                                                                                                                                                                         | DATE     | ВҮ |
|-----|-----------------------------------------------------------------------------------------------------------------------------------------------------------------------------------------------------|----------|----|
| A   | General amendments made including wall vent locations indicatively shown on drawing. PV panel numbers updated as guided by M&E Consultant. Landscaping co-ordinated to suit TEL Landscape drawings. | 24.03.23 | JA |
|     |                                                                                                                                                                                                     |          |    |
|     |                                                                                                                                                                                                     |          |    |
|     |                                                                                                                                                                                                     |          |    |
|     |                                                                                                                                                                                                     |          |    |
|     |                                                                                                                                                                                                     |          |    |
|     |                                                                                                                                                                                                     |          |    |
|     |                                                                                                                                                                                                     |          |    |
|     |                                                                                                                                                                                                     |          |    |