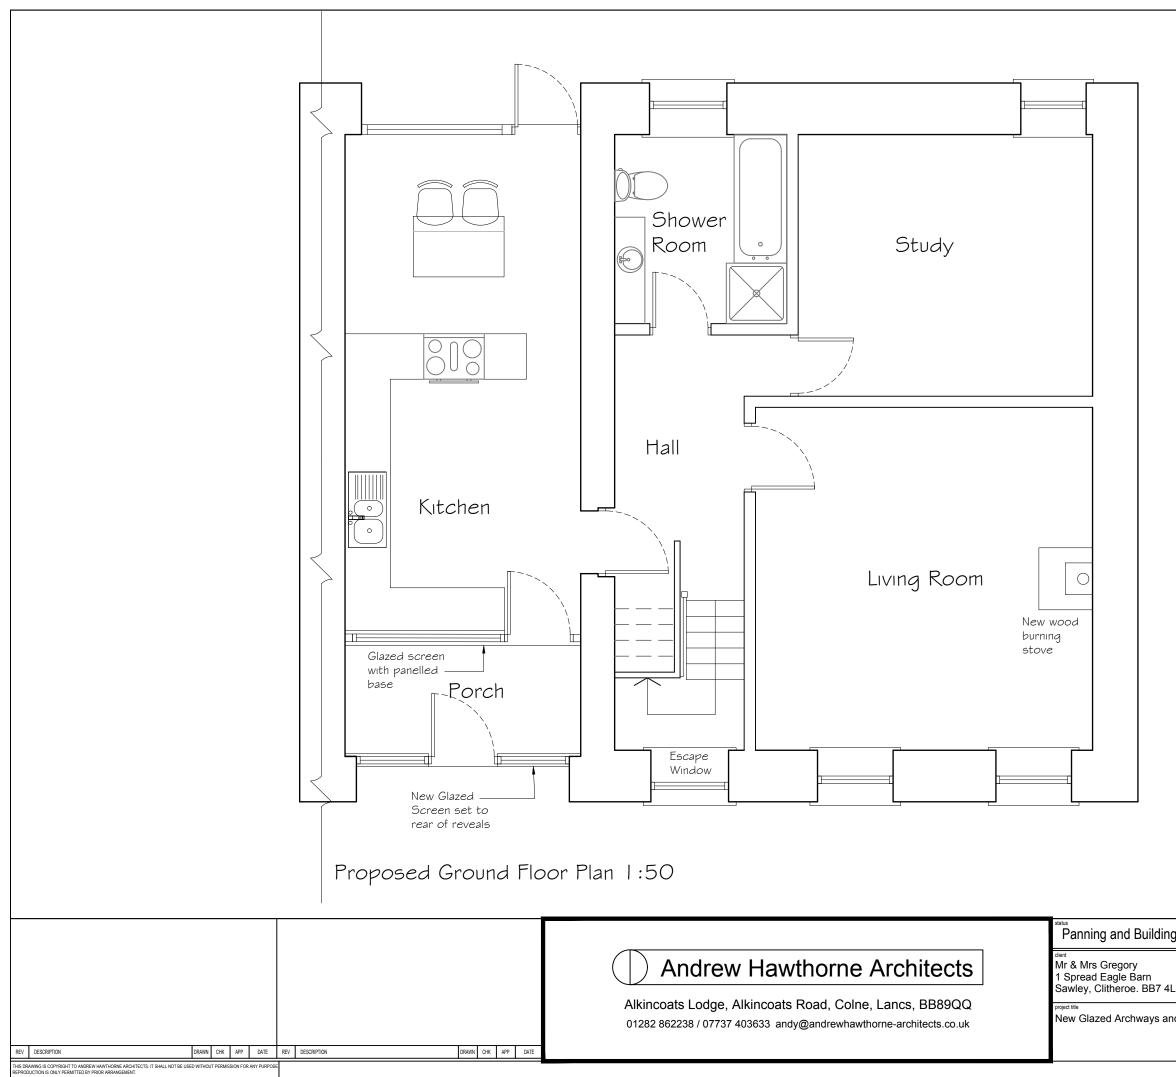

| ]                             | drawing title                     |                    |                 |            |             |                                 |
|-------------------------------|-----------------------------------|--------------------|-----------------|------------|-------------|---------------------------------|
| g Regulations Only            | drawing title<br>Proposed         |                    |                 |            |             | د درې                           |
| LE                            | scale @ A3<br>1/50<br>project no. | designed by<br>ANH | drawn by<br>ANH | checked by | approved by | <sup>date drawn</sup><br>Mar 23 |
| LE<br>nd Internal Alterations | AHA/289/2<br>drawing no.          | 3/TG               |                 |            |             | revision                        |
| iu internal Aiterations       | 05                                |                    | Scolo Er-       | m This D   | wing        |                                 |
|                               | Do Not Scale From This Drawing    |                    |                 |            |             |                                 |