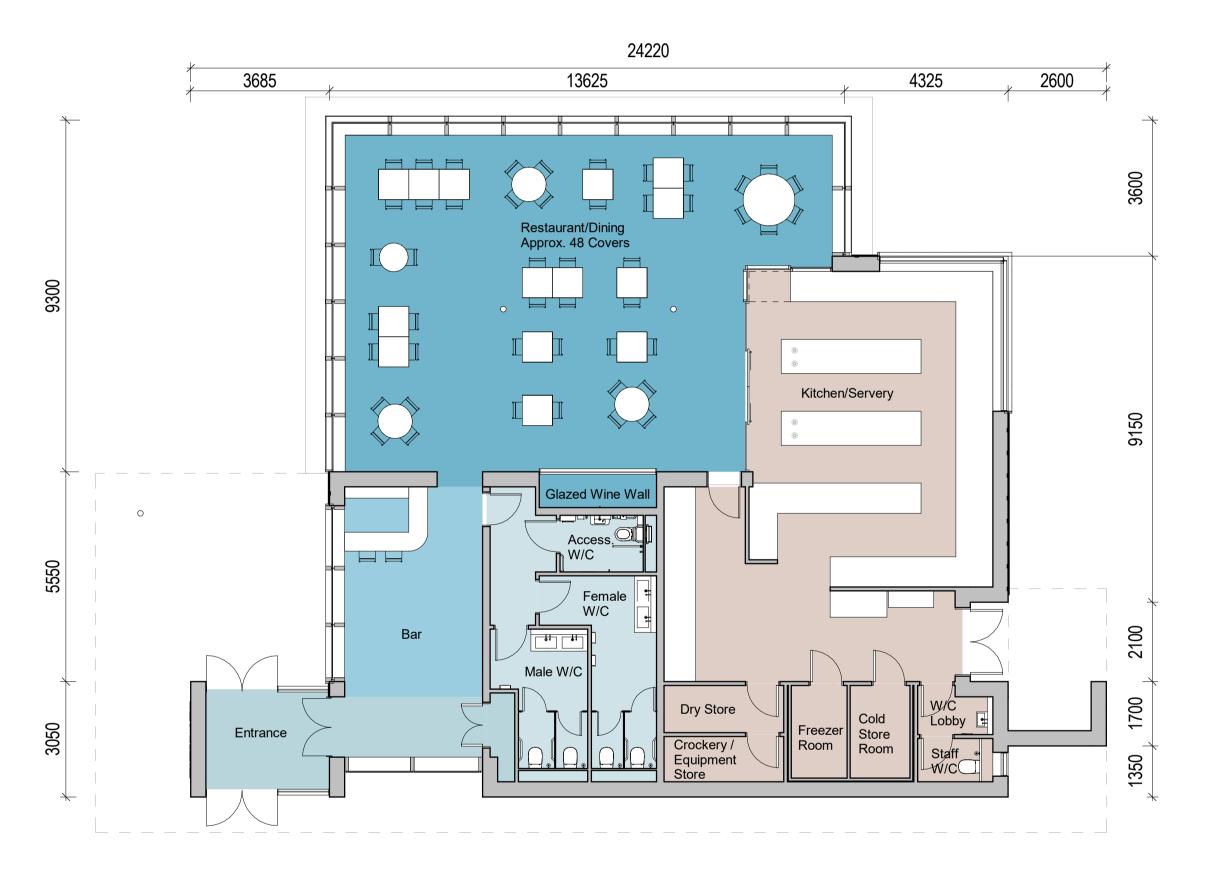

1 Ground Floor Plan
1: 100

**2** Roof Plan
1:100

Notes

Do not scale from this drawing.

be identified to the Architect.

All dimensions are to be checked prior to construction and any discrepancies are to

Copyright reserved.