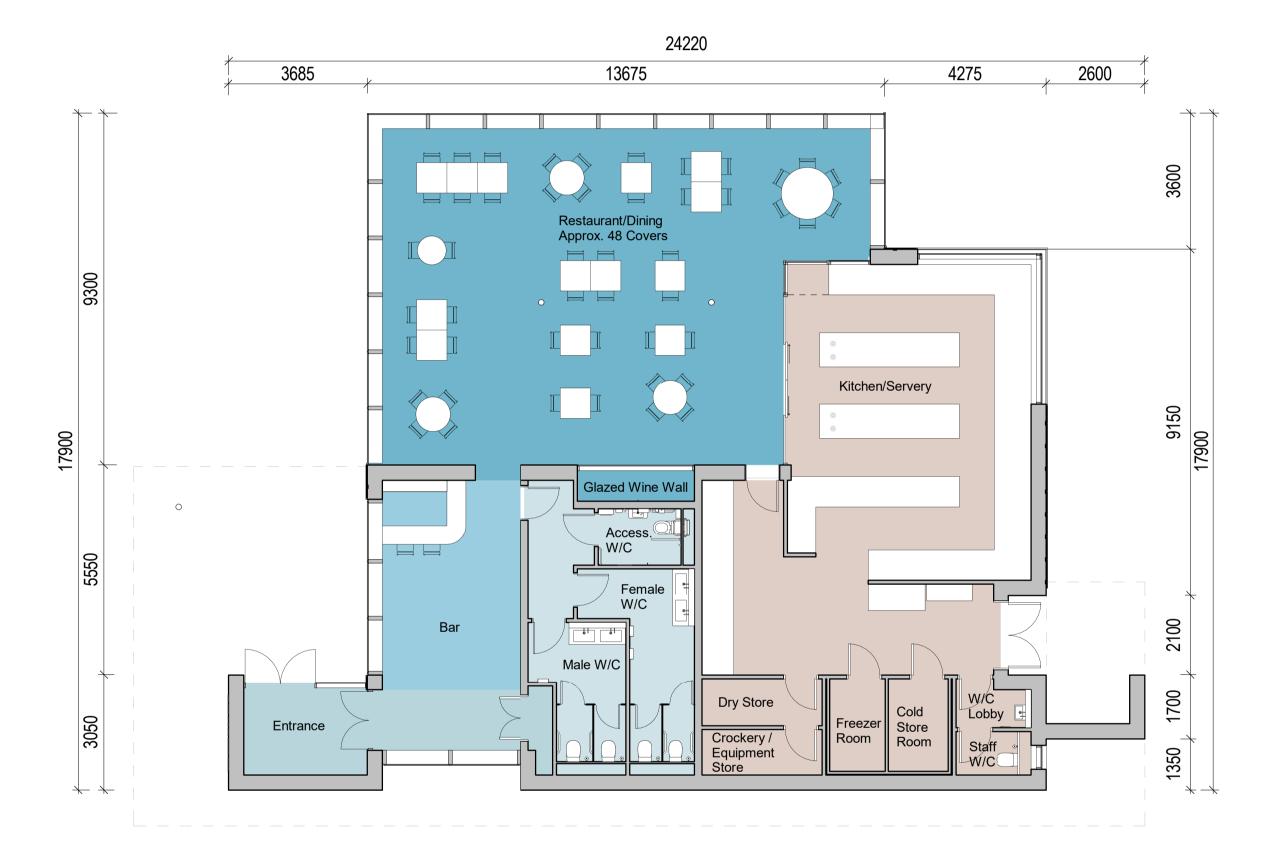

1 Ground Floor Plan
1: 100

**2** Roof Plan
1:100

Notes

Do not scale from this drawing.

be identified to the Architect.

All dimensions are to be checked prior to construction and any discrepancies are to

Copyright reserved.