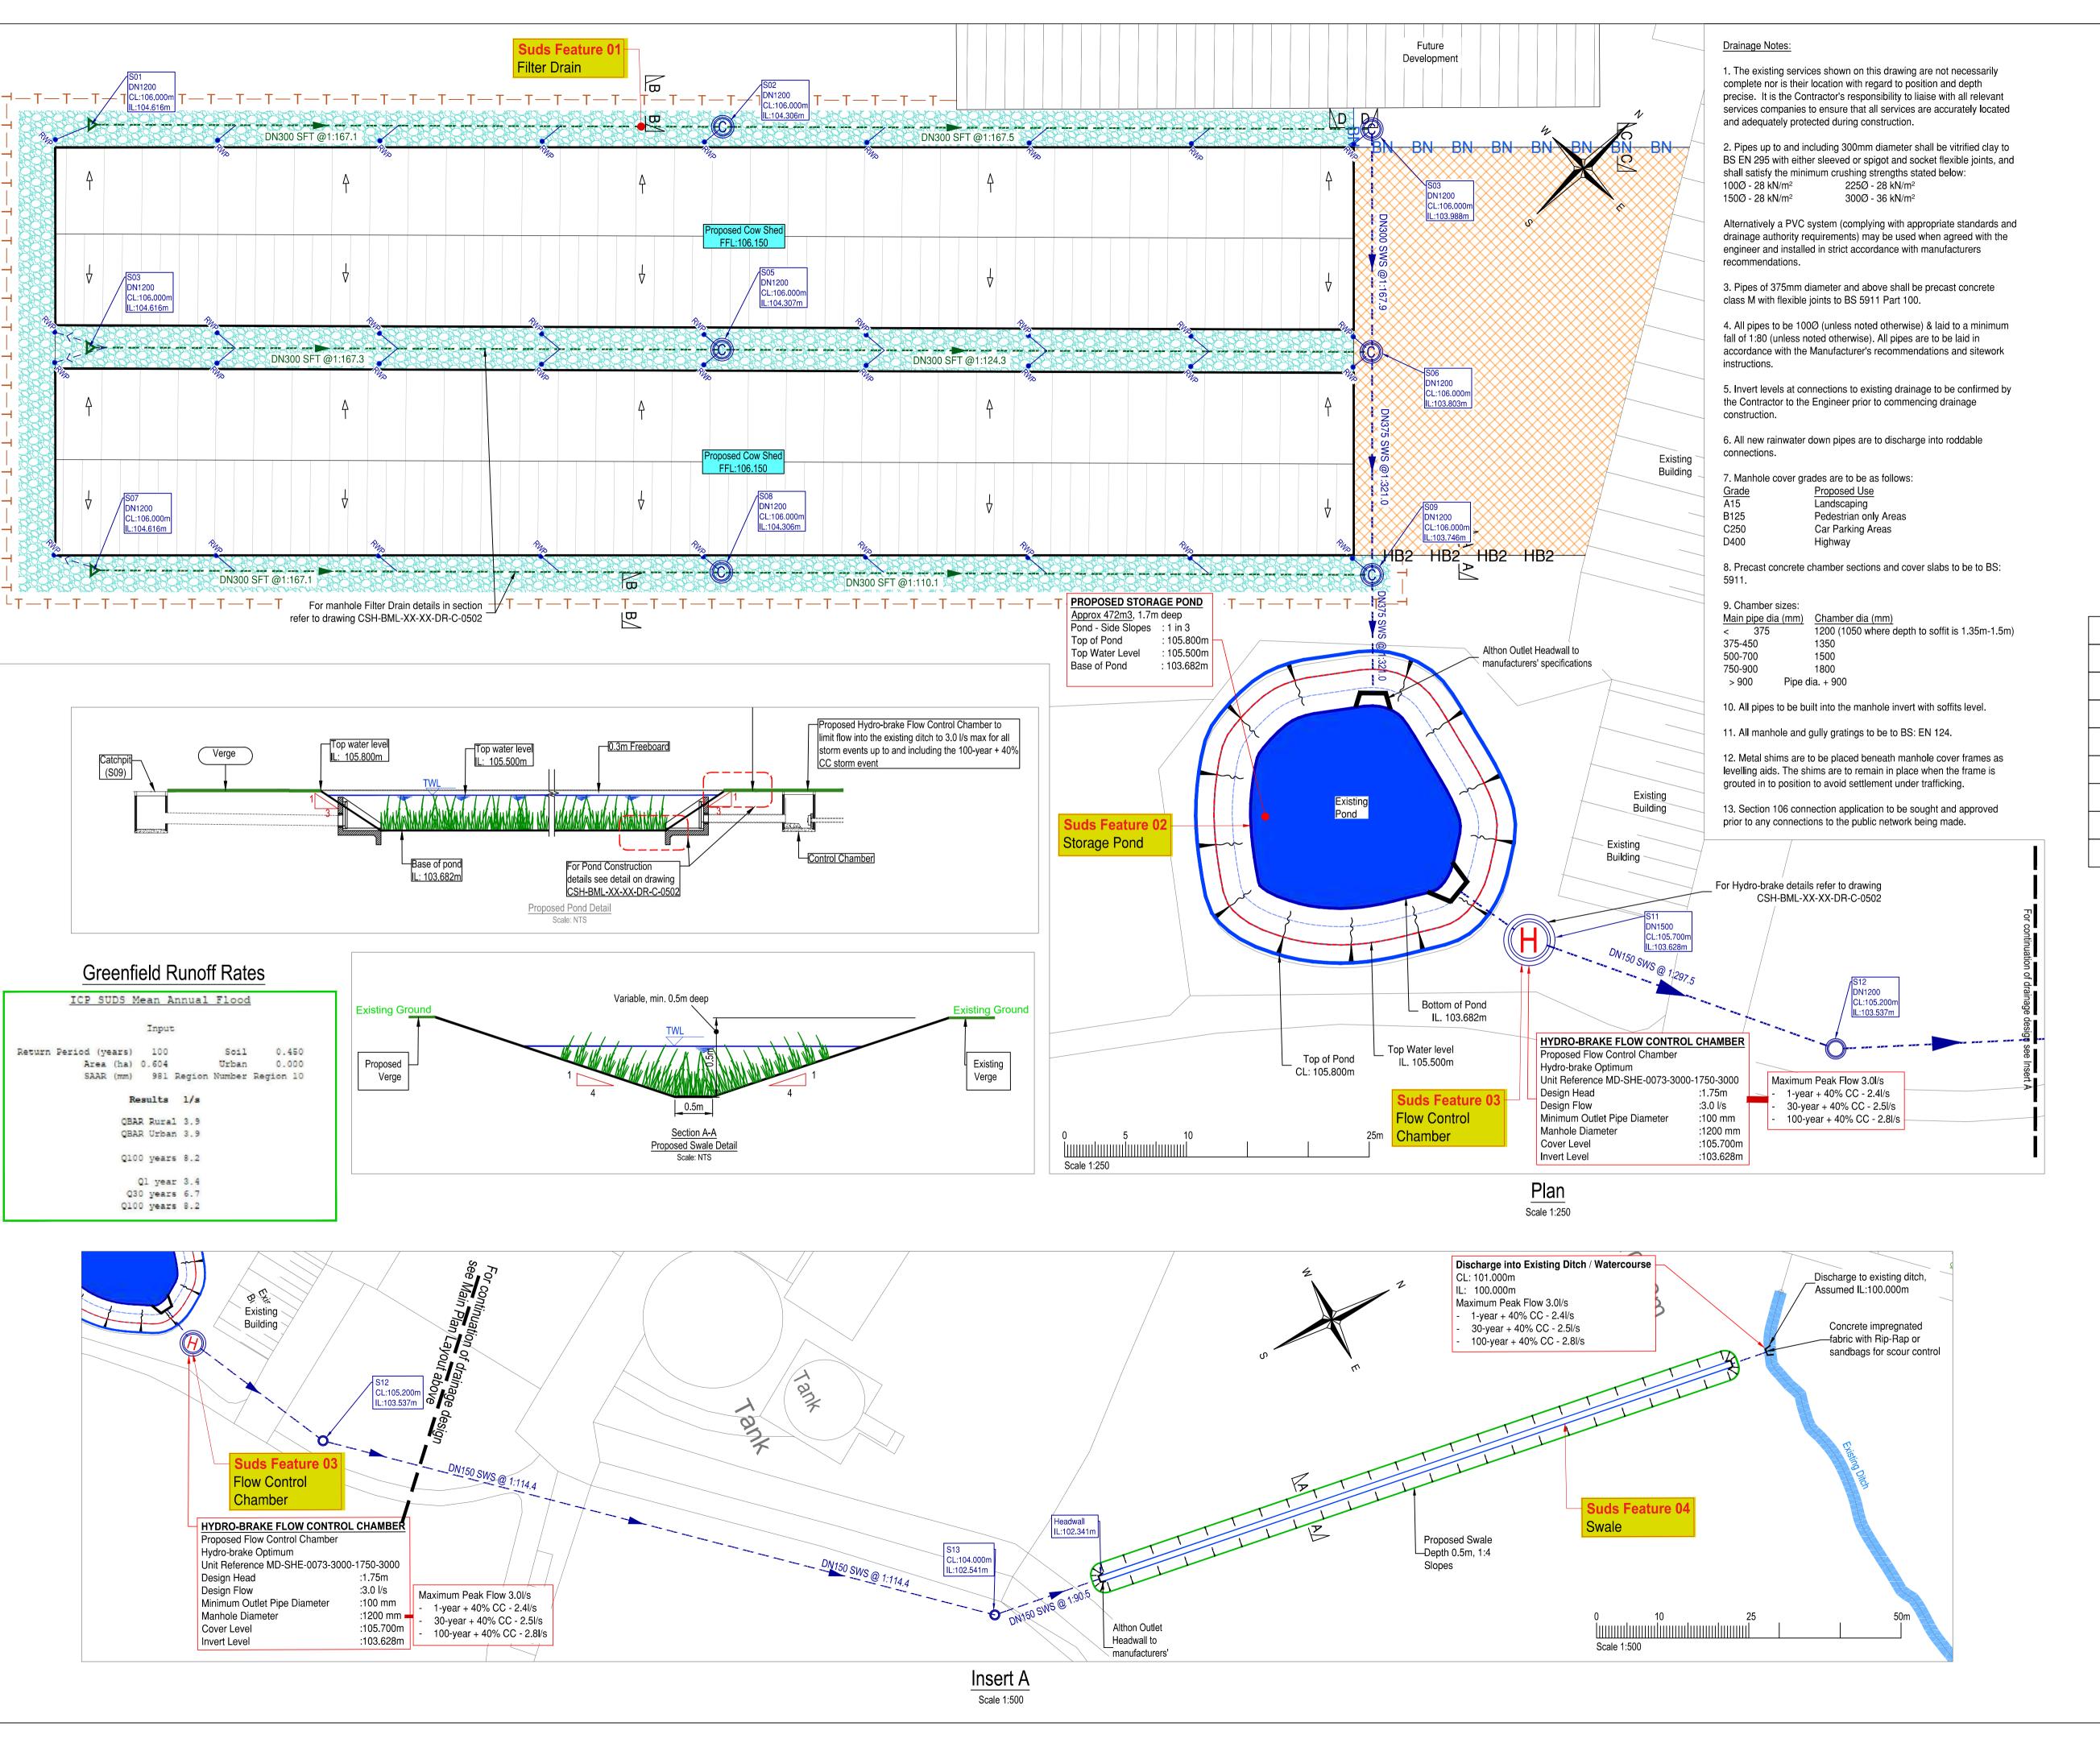

## Drainage Key:

| DNXXX SWS @ 1:XXX | Proposed Stormwater                   |
|-------------------|---------------------------------------|
| DNXXX SFT @ 1:XXX | Proposed Filter Drain                 |
| 🔘 👀               | Proposed Stormwater Manhole           |
|                   | Proposed Ridgistorm Separate Catchpit |
| (H) (SXX)         | Proposed Stormwater Hydro-brake       |
| >-                | DN150 Gully / RWP Connector           |
| ●RWP              | Proposed Rain Water Pipe              |
| <b></b>           | Proposed Rodding Eye                  |
| FFL:XX.XXX        | Proposed Finish Floor Level           |