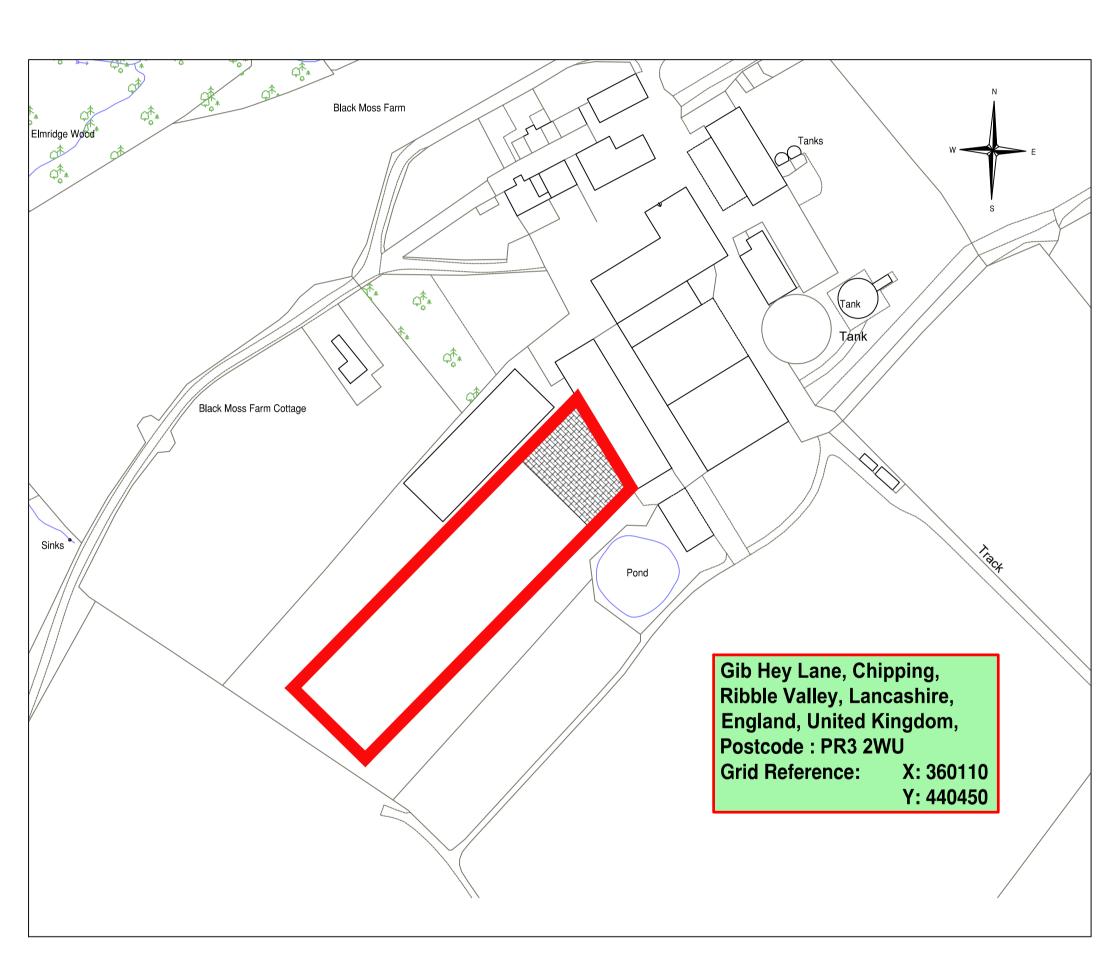

Site Plan
Scale 1:1250

Safety, Health & Environmental Information:
In addition to the hazards and risks normally associated with the types of work detailed on this drawing, please note the significant hazards identified by symbols below,

Pr

Cow Shed Elmridge Lane, Preston, PR3 2NY

Drawing

Site Location Plan

| By/Chk'd    | DH/AM | Date | 18/07/2023 |
|-------------|-------|------|------------|
| Drawing No. |       |      | Revision   |
| CSH-B       | P01   |      |            |
| BML Job No. |       |      | Status     |
| 1000-0      | 5     |      | -          |