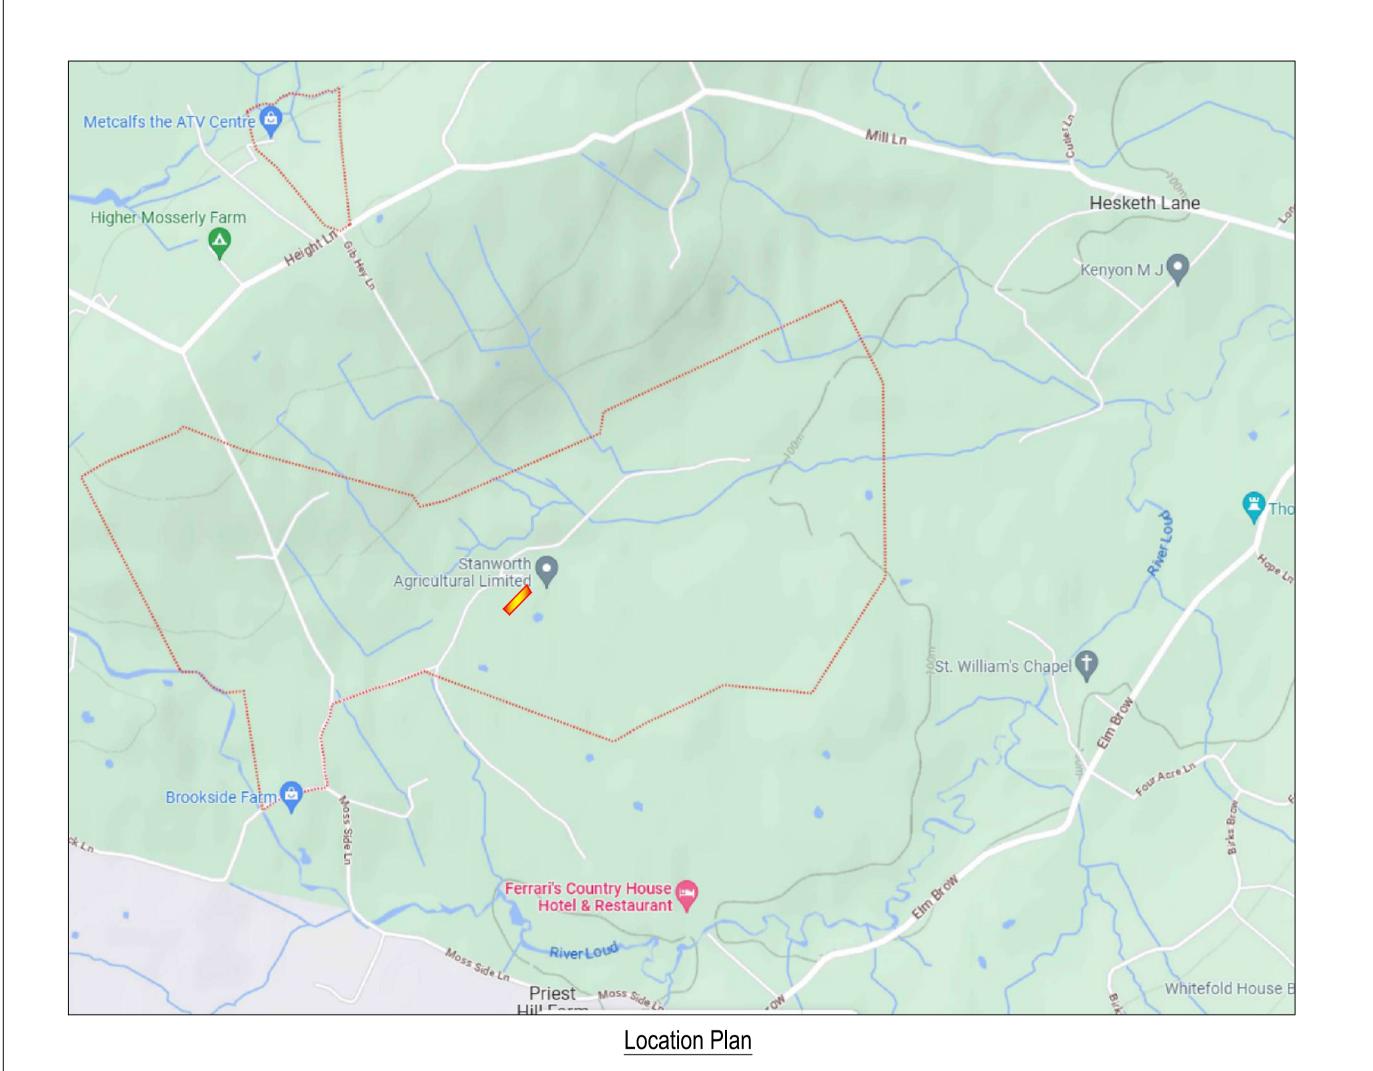

Pr

Cow Shed Elmridge Lane, Preston, PR3 2NY

Drawing

Site Location Plan

| By/Chk'd    | DH/AM | Date | 18/07/2023 |
|-------------|-------|------|------------|
| Drawing No. |       |      | Revision   |
| CSH-B       | P01   |      |            |
| BML Job No. |       |      | Status     |
| 1000-0      | 5     |      | -          |