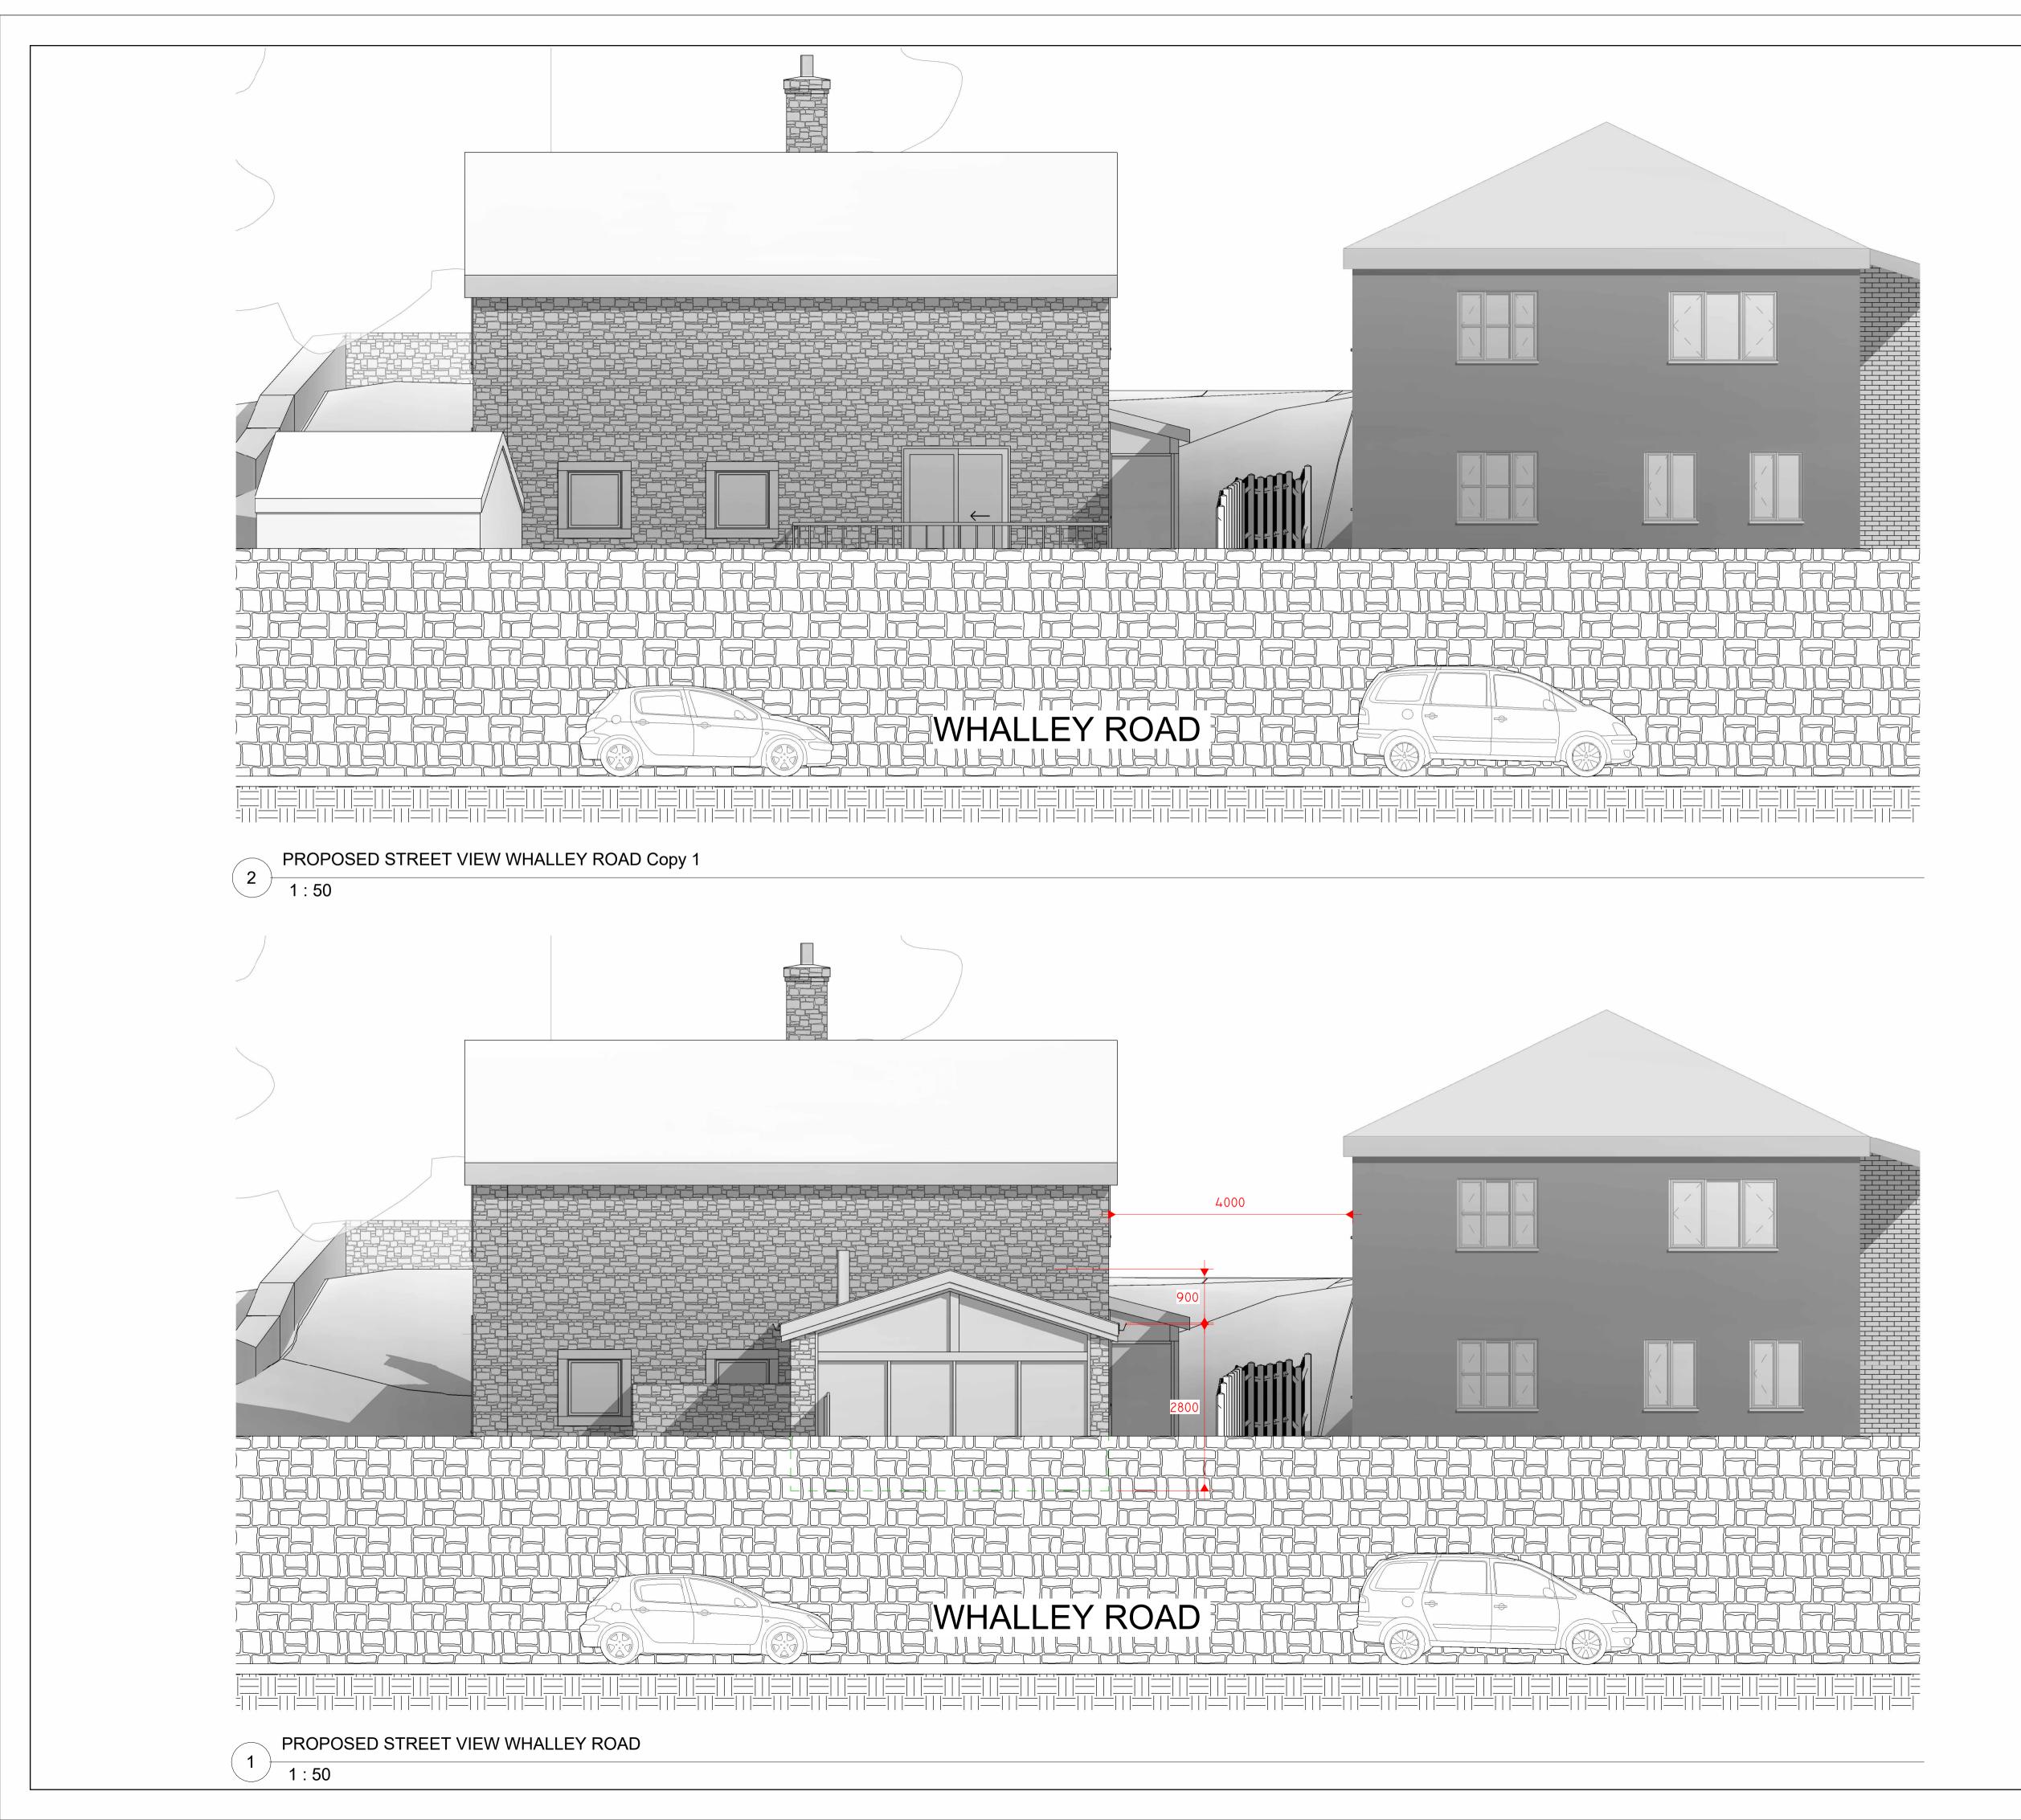

|                | Peter Hitchen                                                 |          |
|----------------|---------------------------------------------------------------|----------|
|                | Architects                                                    |          |
|                | Marathon House<br>The Sidings Business Pa<br>Whalley, BB7 9SE | ark      |
|                | 01254 823 885                                                 |          |
| W              | ww.peterhitchenarchitects                                     | .co.uk   |
| NOTE           | ES:                                                           |          |
|                |                                                               |          |
|                |                                                               |          |
|                |                                                               |          |
|                |                                                               |          |
|                |                                                               |          |
|                |                                                               |          |
|                |                                                               |          |
|                |                                                               | I        |
| No.            | Description                                                   | Date     |
|                |                                                               |          |
|                |                                                               |          |
|                |                                                               |          |
|                |                                                               |          |
|                |                                                               |          |
| CLIEN          | T:                                                            |          |
|                | CHRISTOPHER HAL                                               | L        |
|                |                                                               |          |
|                |                                                               |          |
| PROJE          | ECT:                                                          |          |
|                | REAR EXTENSION                                                |          |
|                |                                                               |          |
| SHEET          | r.                                                            |          |
| SHEE           |                                                               |          |
| W              | HALLEY ROAD STREET                                            | VIEW     |
|                |                                                               |          |
| Project number |                                                               | PHA/78   |
| Date 28        |                                                               | 8/07/202 |
| Drawn          | by                                                            | D        |
| Checked by     |                                                               | Р        |
|                | A2.1                                                          |          |
|                | Π.Ι                                                           |          |
| Scale          |                                                               | 1:5      |
| Sheet          | size                                                          | A1       |