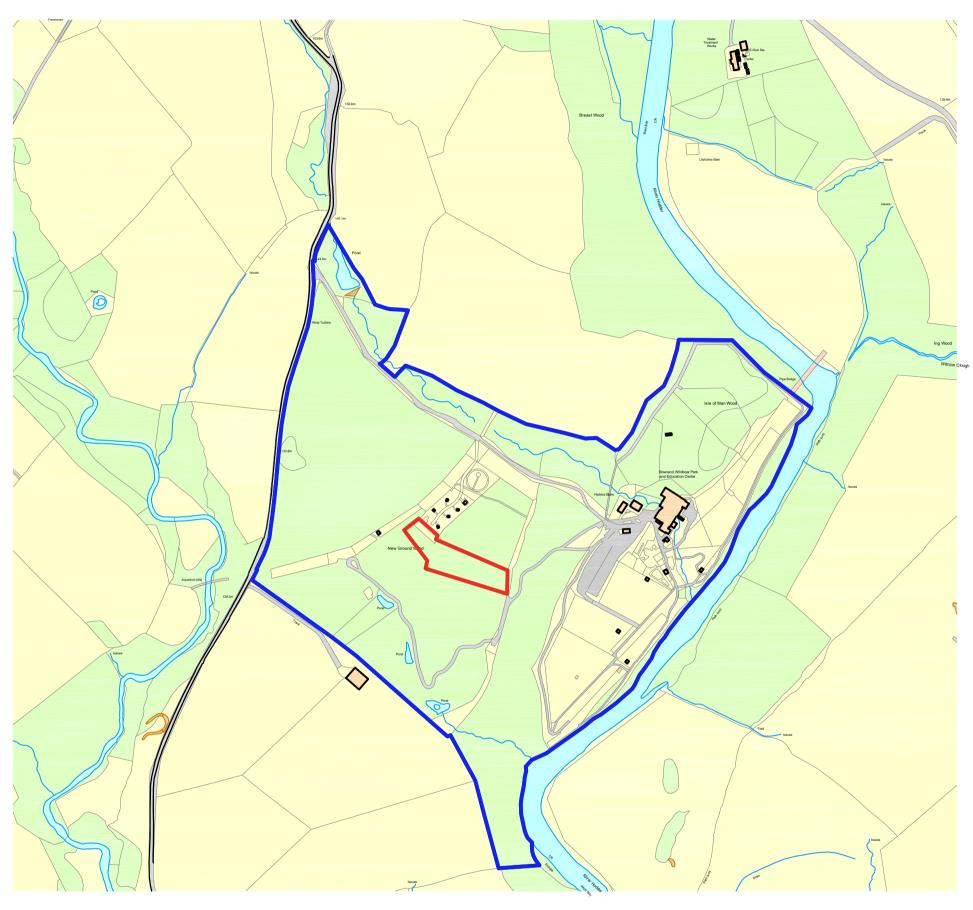

Reproduced from Superplan Data® by the permission of Ordnance Survey® on behalf of the Controller of Her Majesty's Stationery Office. © Crown Copyright 2002. All rights reserved. Licence number AL100034996.

|              | (<br>! | ) 50                             | 100 | 200 | 300 | 400                    | ) 5                    | 00m<br>¬ |                |  |  |  |                |  | C:\Users\easthamm\Desktop\transfer\June2023.dwg |
|--------------|--------|----------------------------------|-----|-----|-----|------------------------|------------------------|----------|----------------|--|--|--|----------------|--|-------------------------------------------------|
| 1:5000 Scale |        |                                  |     |     |     |                        |                        |          |                |  |  |  | esktop\transfe |  |                                                 |
|              | Client | Bowland Escapes                  |     |     |     | Scale                  | Drwg No.<br>A4011-PL01 |          |                |  |  |  | ıamm∖D€        |  |                                                 |
| •            | Job    | Bowland Wild Boar Park, Chipping |     |     |     | Drawn Checked Approved |                        |          | Date June 2023 |  |  |  |                |  | rs\eastr                                        |
|              | Title  | Site Location Plan               |     |     | DME |                        |                        | Rev.     | а              |  |  |  |                |  |                                                 |