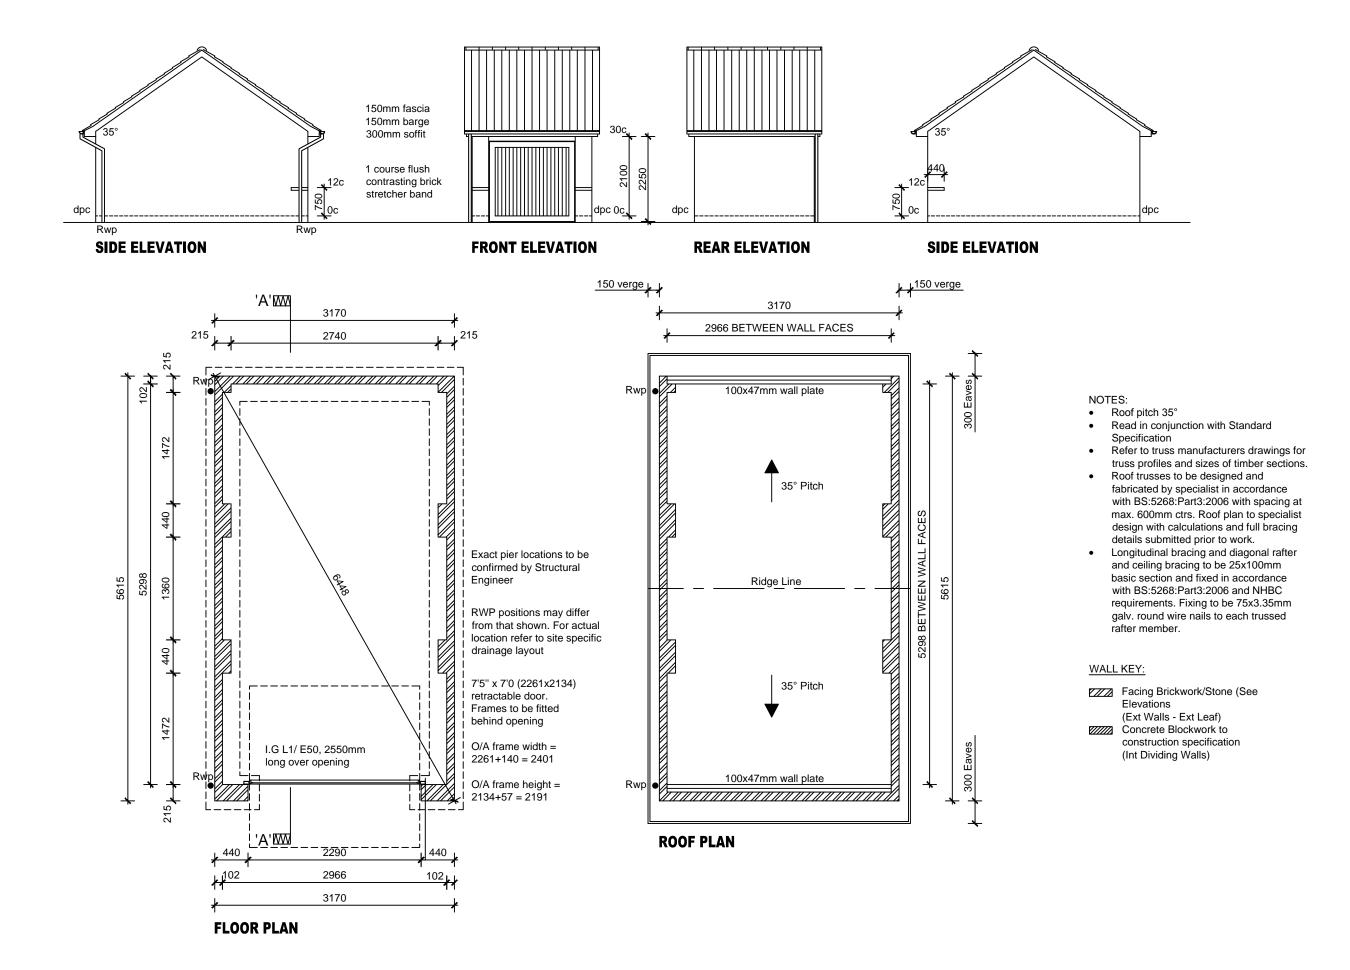

## 2010 Range - Garage Drawing

WARNING TO HOUSE-PURCHASERS. Property Misdescriptions Act 1991
Buyers are warned that this is a working drawing and the contents of this drawing may be subject to change at any time and alterations and variations can occur during the progress of the build process. As such the layout, form, content and dimensions of the finished construction may differ materially from those shown. Whilst we make every effort to ensure our drawings are up to date there may from time to time be an unavoidable delay updating these due to changes in regulations and/or re-planning. Purchasers are advised to check with the Sales Adviser whether any alterations have been made to this drawing. The contents of this drawing do not nstitute a contract, part of any contract or warranty.

Revision

| SINGLE DETACHED GARAGE - CLASSIC |             |                |
|----------------------------------|-------------|----------------|
| Date                             | April 2011. |                |
| Drawn by                         | GDT.        | 2010/DET/C/135 |
| Checked by                       | GDT.        | 2010/221/0/100 |

A Scale

1:50 / 1:100 @ A3.